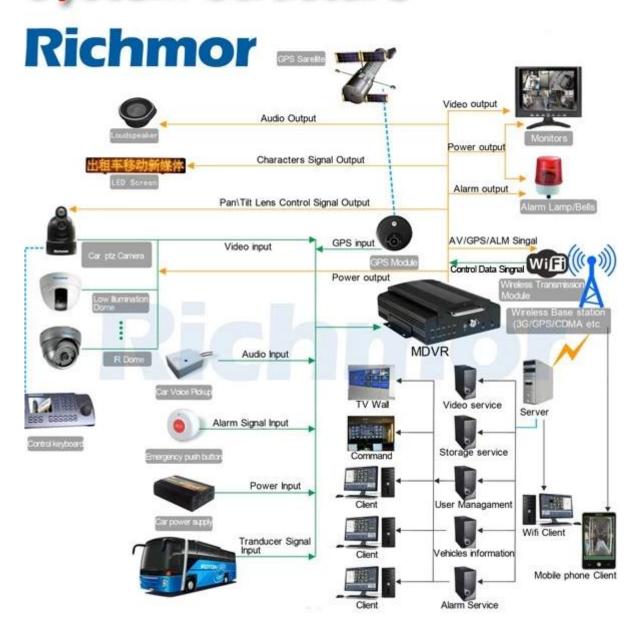

|                          | 1CH 485 Interface,Connect PTZ Camera                                                                                                                                                                                                                                                               |

product show





# Factory Audit

Factory Audit OFM/ODM Custo

**OTA Remote Updating** 

**SMS** Device configure

8CH Full D1 Real time monitor

2TB HDD + 128GB SD Card

OEM/ODM Customized Factory Price Independent R&D Tech Low Moq

**Richmor** 





AV Input Cables



AV Output Cable



Power Cable



IO Cables



3G Antenna



GPS Antenna



Remote Control



CD (Manual & Software inside)





Brand Packing & Blister Packing







## System Structure



### **FUNCTIONS**

- Video& Audio real-time monitoring
- Online Vehicle Status
- Satellite Map
- GPS
- Video Storage
- Tracking Display
- Intercom
- Fuel Sensor
- G-Sensor
- Temperature-Sensor



OEM & ODM Service

Brasil World Cup Supplier www.rcmcctv.com



Truck Coach



School Bus Bus



Police Car Taxi



Support All Vehicles

#### (1)FAQ:

### Q:Are you factory manufacturer or trade company?

A:We are factory manufacturer,we have our own factory and technology/skill support,we have engineers to support/take charge of R&D ,resolve problems product.

### Q: Does the MDVR support Hard drive and SD card?

A: Yes, HDD version MDVR supports SSD, HDD, and SD card. SD card version MDVR supports max 2 SD card.

The storage capacity can be from 32GB to 2TB.

### 2.Q: Is it difficult to insta