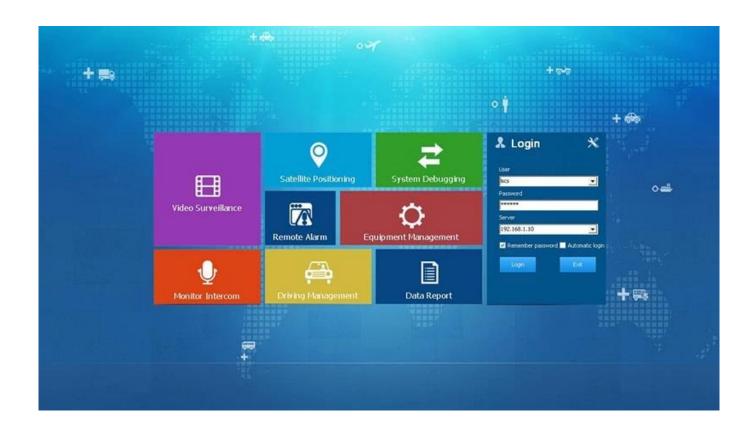

## System Structure

### **FUNCTIONS**

- Video& Audio real-time monitoring
- Online Vehicle Status
- Satellite Map
- GPS
- Video Storage
- Tracking Display
- Intercom
- Fuel Sensor
- G-Sensor
- Temperature-Sensor

OEM & ODM Service