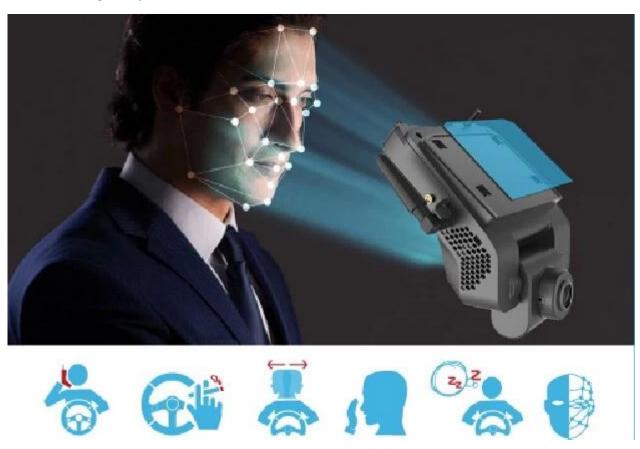

## **Main Features**

- New His solution, **H.265** compression mode
- Integrate **DSM** driving behavior and driver **face recognition** function;
- **4CH** MDVR, built-in one AHD camera, and support 3CH external.
- **New flat interface**, support remote control or Mouse via LCD screen, and Mobile Phone APP Configuration directly.
- Support mobile Phone APP preview maintenance, real-time preview function of mobile terminal
- Easy to install with 3M directly, save half installation time comparing to normal MDVR
- Integrated front camera can be adjusted in the vertical direction, and the camera could be completely locked through the structure after adjustment
- Integrated vehicle Microphone, and Speaker, convenient to two-way talk.
- Support dual TF cards (max 256G each)
- 5CH alarm input, 1CH of alarm output, support photo capturing manually
- 1CH USB, 2CH RS232 and 1CH RS485
- working temperature can reach: -40°C to 70°C.