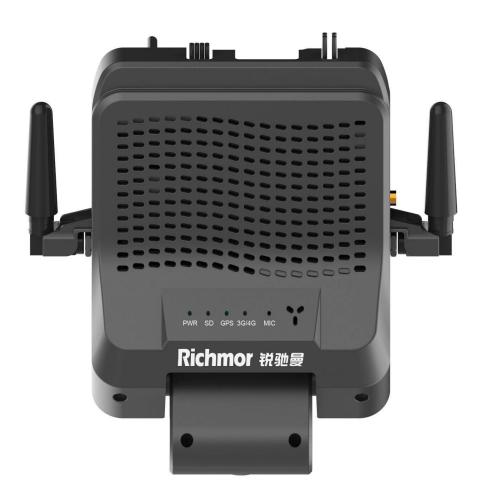

## **Main Features**

- New His solution, **H.265** compression mode
- Integrate **DSM** driving behavior and driver **face recognition** function;
- **4CH** MDVR, built-in one AHD camera, and support 3CH external.
- **New flat interface**, support remote control or Mouse via LCD screen, and Mobile Phone APP Configuration directly.
- Support mobile Phone APP preview maintenance, real-time preview function of mobile terminal
- Easy to install with 3M directly, save half installation time comparing to normal MDVR
- Integrated front camera can be adjusted in the vertical direction, and the camera could be completely locked through the structure after adjustment
- Integrated vehicle Microphone, and Speaker, convenient to two-way talk.
- Support dual TF cards (max 256G each)
- 5CH alarm input, 1CH of alarm output, support photo capturing manually
- 1CH USB, 2CH RS232 and 1CH RS485
- working temperature can reach: -40°C to 70°C.