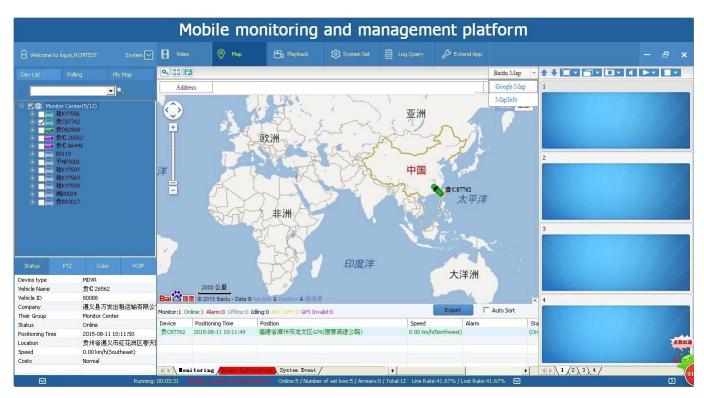

d recording at the same time       |
| Showing the Time, license No., Route, Driver          |
| Support GPRS/3G                                       |
| Saving the recording data when the power off          |
| Support built-in GPS                                  |
| Wide Voltage Range: 6V~48V, Instantaneous voltage 70V |
| 2.4W                                                  |
| Embedded Linux System                                 |
| Working temperature: -20C°to 70C°                     |
| 180mm*145mm*45mm 1KG                                  |
|                                                       |





AV Output Cable





Power Cable

IO Cables



3G Antenna

GPS Antenna





CD (Manual & Software inside )

Remote Control

#### AHD mobile DVR's Powerful Software and Cases:





### Application

## PART OF THE CASE



AHD Mobile DVR's Certification:





Related Products: <u>Vehicle Mobile DVR For Bus/Taxi/Car/Truck</u> **Mobile DVR**'s Packing:



Mobile DVR's Shipping Item:

- 1. FedEx/DHL/UPS/TNT for samples, Door-to-Door;
- 2. Delivery Time: 3-7 days for samples; negoniation for batch goods.

Payment Terms:

- 1. Payment: T/T, Western Union, PayPal; 30% deposits; 70% balance before delivery.
- 2. MOQ: 1pcs
- 3. Warranty : 1years

4. Package Informations: 1 pcs per box, brand packing, netural packing and customized packing

### Why Choosing Us?

1.We are Alibaba Assessed 3 years Gold Supplier.

2.We are a factory manufacturing,best production capability ,best quality control, B est Service .

- **3.Inspected by the Inspection Institution of Bureau Veritas Cer