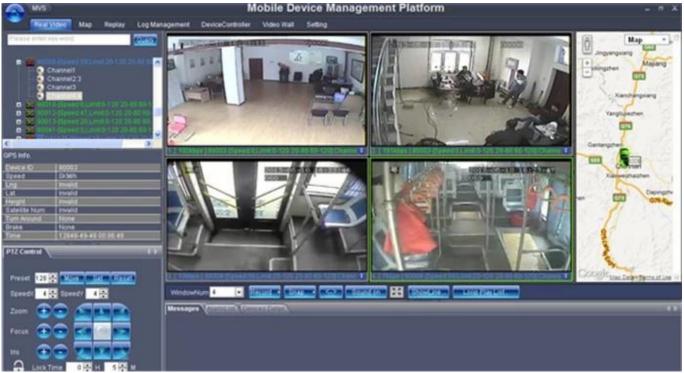

and recording at the same time       |
| Showing the Time, license No., Route, Driver          |
| Support GPRS/3G                                       |
| Saving the recording data when the power off          |
| Support built-in GPS                                  |
| Wide Voltage Range: 6V~48V, Instantaneous voltage 70V |
| 2.4W                                                  |
| Embedded Linux System                                 |
| Working temperature: -20C°to 70C°                     |
| 180mm*145mm*45mm 1KG                                  |
|                                                       |





AV Output Cable





Power Cable

IO Cables



3G Antenna

GPS Antenna





CD (Manual & Software inside )

Remote Control

#### AHD mobile DVR's Powerful Software and Cases:





### Application

## PART OF THE CASE



AHD Mobile DVR's Certification:





Related Products: <u>Vehicle Mobile DVR For Bus/Taxi/Car/Truck</u> **Mobile DVR**'s Packing:



Mobile DVR's Shipping Item:

- 1. FedEx/DHL/UPS/TNT for samples, Door-to-Door;
- 2. Delivery Time: 3-7 days for samples; negoniation for batch goods.

Payment Terms:

- 1. Payment: T/T, Western Union, PayPal; 30% deposits; 70% balance before delivery.
- 2. MOQ: 1pcs
- 3. Warranty : 1years

4. Package Informations: 1 pcs per box, brand packing, netural packing and customized packing

### Why Choosing Us?

1.We are Alibaba Assessed 3 years Gold Supplier.

2.We are a factory manufacturing,best production capability ,best quality control, B est Service .

- **3.Inspected by the Inspection Institution of Bureau Veritas C