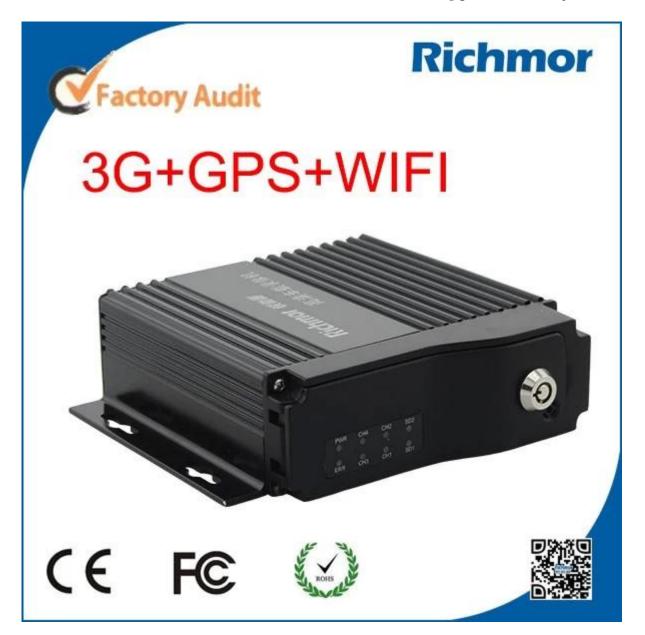

#### 4CH 720P sd card ahd 3G mobile dvr with WIFI GPS G-sensor(RCM-MDR210)

#### **AHD Mobile DVR's Specification:**

1.SD Card Mobile DVR, SD Card Locked for protecting the video for analyze the complete th e recording.

2.GPRS/3G/4G GPS for optional

3.Support alarming, PTZ control, LED advertisement, broadcast, Text scheduling, talk backi ng(driver to the head office)

4.RJ45port: Real time monitoring if no 3G.

5.Support mobile phone monitoring(iPhone, iPad, Android)

6.Function Extended, Function customized and software upgrade remotely

#### **AHD Mobile DVR's Parameter:**

| Item                     | Parameter                     |
|--------------------------|-------------------------------|
| A&V Input                | 4 channel, aviation connector |
| A&V Output               | 1 channel, aviation connector |
| Video compression format | H.264                         |

| AHD/D1/HD1/CIF adjusted                               |
|-------------------------------------------------------|
| PAL & NTSC adjusted                                   |
| Fire recording, time recording, alarm recording       |
| SD card up to 256GB                                   |
| 1CH alarm; alarm and recording at the same time       |
| Showing the Time, license No., Route, Driver          |
| Support GPRS/3G                                       |
| Saving the recording data when the power off          |
| Support built-in GPS                                  |
| Wide Voltage Range: 6V~48V, Instantaneous voltage 70V |
| 2.4W                                                  |
| Embedded Linux System                                 |
| Working temperature: -20C°to 70C°                     |
| 180mm*145mm*45mm 1KG                                  |
|                                                       |