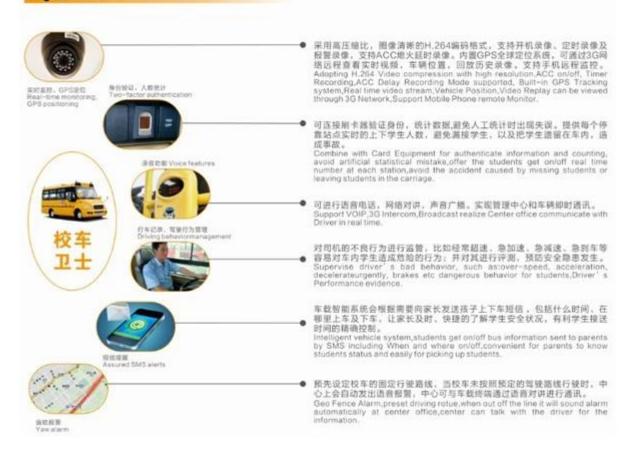

# **Richmor surveillance GUI**

The main menu includes: Search, System setup, Rec setup, Network setup, Alarm setup, Peripheral setup, System Tools, System Information, as below:

## **Richmor Mobile DVR Mileage Summary**