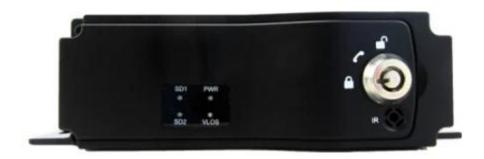

stability, simple and clear operation menu.

| RCM-MDR 210 Series |                                                |
|--------------------|------------------------------------------------|
| Model NO.          | Function                                       |
| RCM-MDR210XXXI     | Basic Recording,G-Sensor, Single SD card slot  |
| RCM-MDR210XGXX     | GPS, G-Sensor, Single SD card slot             |
| RCM-MDR210WGSX     | 3G, GPS, G-Sensor, Dual SD card slot           |
| RCM-MDR210FGSX     | 3G, 4G, GPS, G-Sensor, Dual SD card slot       |
| RCM-MDR210WGDX     | 3G, WIFI, GPS, G-Sensor, Dual SD card slot     |
| RCM-MDR210FGDX     | 3G, 4G, WIFI, GPS, G-Sensor, Dual SD card slot |

## **Detail pictures**



4ch 720P 3G 4G Mobile DVR



4ch 720P 3G 4G Mobile DVR

## **LED Indicators**



4ch 720P 3G 4G Mobile DVR

## **Back Panel**



# **RCM-MDR210 Parameter Sheet**

| Item                |                          | Parameter                                                                                                                                                                                                                                                                                          |
|---------------------|--------------------------|----------------------------------------------------------------------------------------------------------------------------------------------------------------------------------------------------------------------------------------------------------------------------------------------------|
| OS                  |