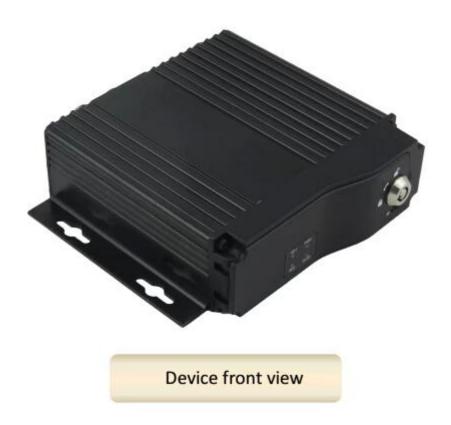

Connectors.
- 6. High Cost Performance with reliable stability, simple and clear operation menu.

| RCM-MDR 210 Series |                                                |
|--------------------|------------------------------------------------|
| Model NO.          | Function                                       |
| RCM-MDR210XXXI     | Basic Recording,G-Sensor, Single SD card slot  |
| RCM-MDR210XGXX     | GPS, G-Sensor, Single SD card slot             |
| RCM-MDR210WGSX     | 3G, GPS, G-Sensor, Dual SD card slot           |
| RCM-MDR210FGSX     | 3G, 4G, GPS, G-Sensor, Dual SD card slot       |
| RCM-MDR210WGDX     | 3G, WIFI, GPS, G-Sensor, Dual SD card slot     |
| RCM-MDR210FGDX     | 3G, 4G, WIFI, GPS, G-Sensor, Dual SD card slot |

## **Detail pictures**



4ch 720P 3G 4G Mobile DVR



4ch 720P 3G 4G Mobile DVR

## **LED Indicators**



4ch 720P 3G 4G Mobile DVR

## **Back Panel**



# **RCM-MDR210 Parameter Sheet**

| Item                |                          | Parameter                                                                                                                                                                                                                                                                                          |
|---------------------|--------------------------|------------------------------------------------------------------------------------------------------------------------------------------------------------------------------------------------------------------------------------------------------------------------------