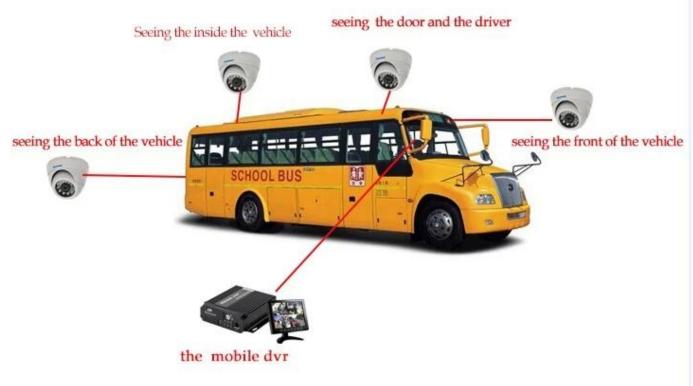

## **Detail pictures**

4ch 720P 3G 4G Mobile DVR

4ch 720P 3G 4G Mobile DVR

## **Application**

Widely used in passenger car, bus, taxi, school bus, lorry, dangerous vehicle, personal car and ship etc.