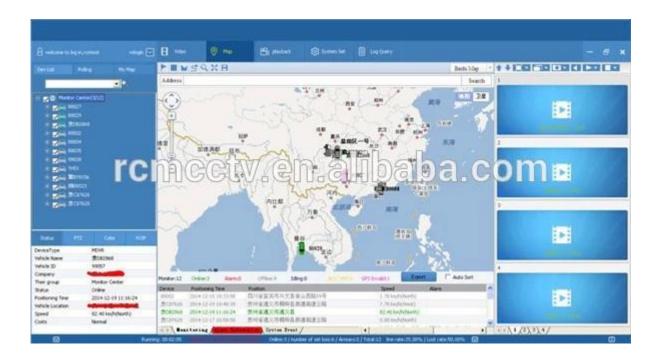

# **Player software interface**

Romote Viewing Surveillance 3G 4G Mobile DVR School bus solution