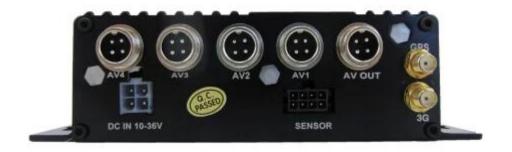

RCM-MDR 210 Series |                                                |
|--------------------|------------------------------------------------|
| Model NO.          | Function                                       |
| RCM-MDR210XXXI     | Basic Recording,G-Sensor, Single SD card slot  |
| RCM-MDR210XGXX     | GPS, G-Sensor, Single SD card slot             |
| RCM-MDR210WGSX     | 3G, GPS, G-Sensor, Dual SD card slot           |
| RCM-MDR210FGSX     | 3G, 4G, GPS, G-Sensor, Dual SD card slot       |
| RCM-MDR210WGDX     | 3G, WIFI, GPS, G-Sensor, Dual SD card slot     |
| RCM-MDR210FGDX     | 3G, 4G, WIFI, GPS, G-Sensor, Dual SD card slot |

## **Detail pictures**



4ch 720P 3G 4G Mobile DVR



4ch 720P 3G 4G Mobile DVR

## **LED Indicators**



4ch 720P 3G 4G Mobile DVR

## **Back Panel**



# **RCM-MDR210 Parameter Sheet**

| Item                |                          | Parameter                                                                                                                                                                                                                                                                                          |
|---------------------|--------------------------|----------------------------------------------------------------------------------------------------------------------------------------------------------------------------------------------------------------------------------------------------------------------------------------------------|
| OS                  |                          | Linux