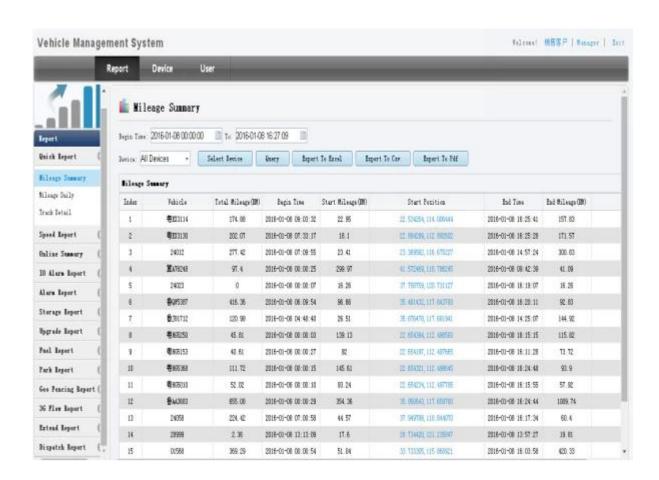

midity          | 20% to 80%                                                                                           |
|                         | Password          | User/Admin 2 Level Different Password                                                                |
| Security                | Size              | 112(W) x36(H) x138(D) mm                                                                             |
| others                  | Net Weight        | 360g                                                                                                 |

# **Richmor surveillance GUI**

The main menu includes: Search, System setup, Rec setup, Network setup, Alarm setup, Peripheral setup, System Tools, System Information, as below:



## **Richmor Mobile DVR Mileage Summary**



# **Player software interface**



Romote Viewing Surveillance 3G 4G Mobile DVR School bus solution









### Richmor actual case



## **Application**

Widely used in passenger car, bus, taxi, school bus, lorry, dangerous vehicle, personal car and ship etc.



## **Buying Guides**

**Packaging** 

1 unit with all standard accessories such as AV Cables/IO Cable/Power Cable/Key etc

Neutral paper box or Color paper box with Logo Richmor printed, also welcome customized package.



Richmor Brand Package

Standard Package

### **Cooperation Terms**

## **Shipping Info**

### **Estimated Shipping Time**

- a. 3-5 working days after payment cleared for sample order.
- b. 5-10 working days after payment cleared depends on order quantity for bulk order.

#### Remarks:

- 1.Order will be disp