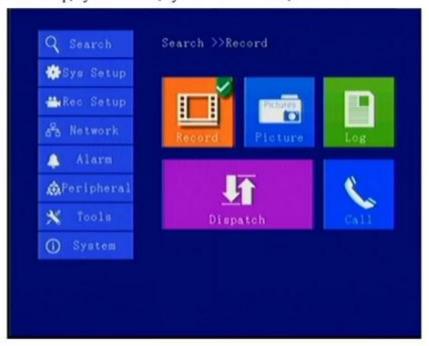

# **Richmor surveillance GUI**

The main menu includes: Search, System setup, Rec setup, Network setup, Alarm setup, Peripheral setup, System Tools, System Information, as below: