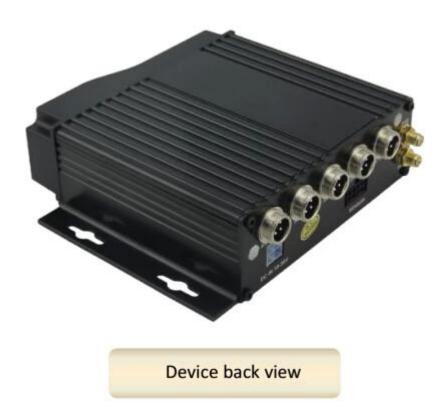

r; High Reliability Aviation Connectors.
- 6. High Cost Performance with reliable stability, simple and clear operation menu.

| RCM-MDR 210 Series |                                                |
|--------------------|------------------------------------------------|
| Model NO.          | Function                                       |
| RCM-MDR210XXXI     | Basic Recording,G-Sensor, Single SD card slot  |
| RCM-MDR210XGXX     | GPS, G-Sensor, Single SD card slot             |
| RCM-MDR210WGSX     | 3G, GPS, G-Sensor, Dual SD card slot           |
| RCM-MDR210FGSX     | 3G, 4G, GPS, G-Sensor, Dual SD card slot       |
| RCM-MDR210WGDX     | 3G, WIFI, GPS, G-Sensor, Dual SD card slot     |
| RCM-MDR210FGDX     | 3G, 4G, WIFI, GPS, G-Sensor, Dual SD card slot |

## **Detail pictures**



4ch 720P 3G 4G Mobile DVR



4ch 720P 3G 4G Mobile DVR

## **LED Indicators**



4ch 720P 3G 4G Mobile DVR

## **Back Panel**



# **RCM-MDR210 Parameter Sheet**

| Item                |                          | Parameter                                                                                                                                                                                                                                                                                          |
|---------------------|--------------------------|-------------------------------------------------------------------------------------------------------------------------------------------------------------------------------------------------------------------------------------------------