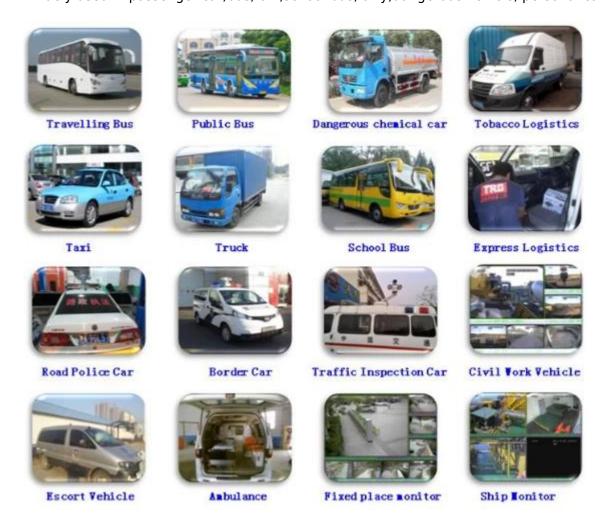

## **Application**

Widely used in passenger car, bus, taxi, school bus, lorry, dangerous vehicle, personal car and ship etc.