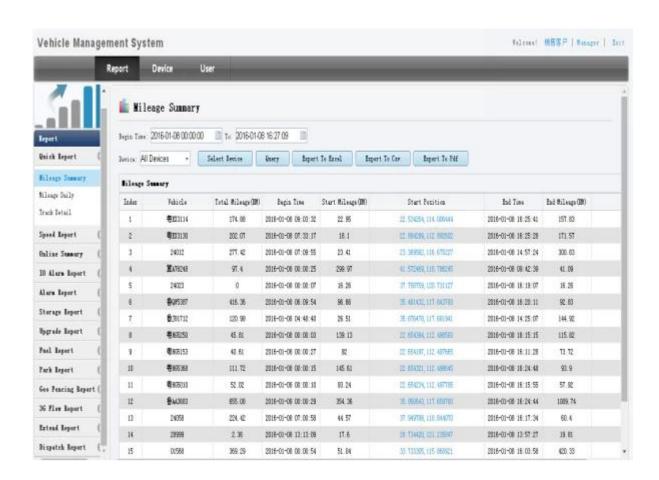

ity          | 20% to 80%                                                                                           |
|                         | Password          | User/Admin 2 Level Different Password                                                                |
| Security                | Size              | 112(W) x36(H) x138(D) mm                                                                             |
| others                  | Net Weight        | 360g                                                                                                 |

### **Richmor surveillance GUI**

The main menu includes: Search, System setup, Rec setup, Network setup, Alarm setup, Peripheral setup, System Tools, System Information, as below:



### **Richmor Mobile DVR Mileage Summary**



## **Player software interface**



Romote Viewing Surveillance 3G 4G Mobile DVR Taxi solution

#### Richmor 锐驰률





#### ▼ 功能特点 Features



#### Richmor actual case



### **Application**

Widely used in passenger car, bus, taxi, school bus, lorry, dangerous vehicle, personal car and ship etc.



### **Buying Guides**

#### **Packaging**

1 unit with all standard accessories such as AV Cables/IO Cable/Power Cable/Key etc

Neutral paper box or Color paper box with Logo Richmor printed, also welcome customized package.



Richmor Brand Package

Standard Package

### **Cooperation Terms**

### **Shipping Info**

#### **Estimated Shipping Time**

- a. 3-5 working days after payment cleared for sample order.
- b. 5-10 working days after payment cleared depends on order quantity for bulk ord