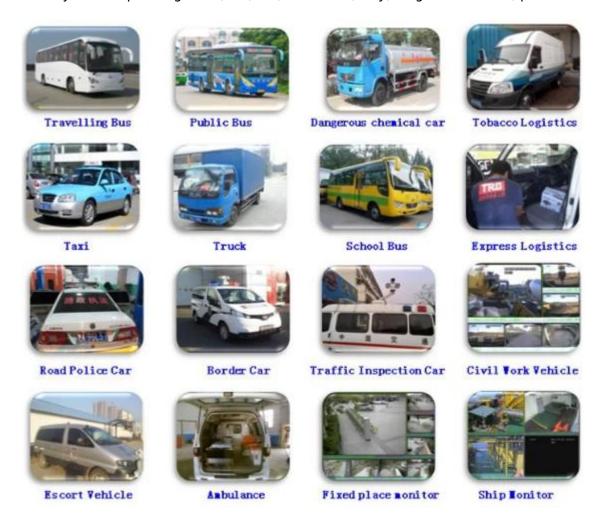

### **Application**

Widely used in passenger car, bus, taxi, school bus, lorry, dangerous vehicle, personal car and ship etc.