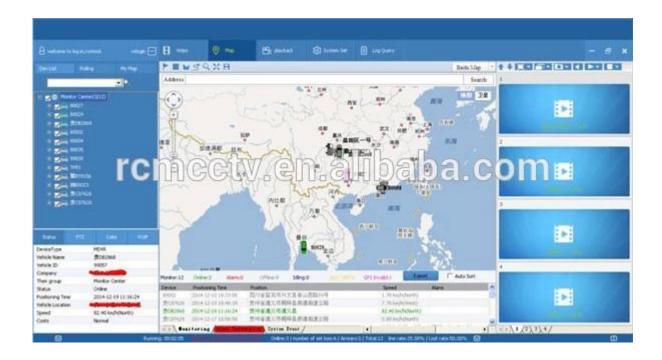

## **Player software interface**

Romote Viewing Surveillance 3G 4G Mobile DVR Taxi solution