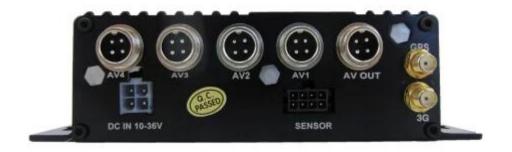

l NO.          | Function                                      |  |
| RCM-MDR210XXXI     | Basic Recording,G-Sensor, Single SD card slot |  |
| RCM-MDR210XGXX     | GPS, G-Sensor, Single SD card slot            |  |
| RCM-MDR210WGSX     | 3G, GPS, G-Sensor, Dual SD card slot          |  |
| RCM-MDR210FGSX     | 3G, 4G, GPS, G-Sensor, Dual SD card slot      |  |
| RCM-MDR210WGDX     | 3G, WIFI, GPS, G-Sensor, Dual SD card slot    |  |
| RCM-MDR210FGDX     | 3G, 4G, WIFI, GPS, G-Sensor,Dual SD card slot |  |

### **Detail pictures**

### Romote Viewing Surveillance 3G 4G wifi Mobile DVR



Romote Viewing Surveillance 3G 4G wifi Mobile DVR



### Romote Viewing Surveillance 3G 4G wifi Mobile DVR

### **LED Indicators**



Romote Viewing Surveillance 3G 4G wifi Mobile DVR

### **Back Panel**



### **RCM-MDR210 Parameter Sheet**

| Item                |                          | Parameter                                                                                                                                                                                                                                                                                          |
|---------------------|--------------------------|----------------------------------------------------------------------------------------------------------------------------------------------------------------------------------------------------------------------------------------------------------------------------------------------------|
| OS                  |                          | Linux