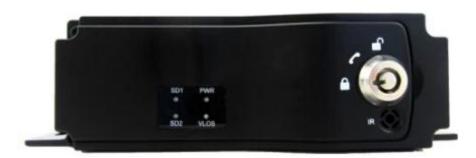

--------------|-----------------------------------------------|--|
| Model NO.          | Function                                      |  |
| RCM-MDR210XXXI     | Basic Recording,G-Sensor, Single SD card slot |  |
| RCM-MDR210XGXX     | GPS, G-Sensor, Single SD card slot            |  |
| RCM-MDR210WGSX     | 3G, GPS, G-Sensor, Dual SD card slot          |  |
| RCM-MDR210FGSX     | 3G, 4G, GPS, G-Sensor, Dual SD card slot      |  |
| RCM-MDR210WGDX     | 3G, WIFI, GPS, G-Sensor, Dual SD card slot    |  |
| RCM-MDR210FGDX     | 3G, 4G, WIFI, GPS, G-Sensor,Dual SD card slot |  |

### **Detail pictures**

### Romote Viewing Surveillance 3G 4G wifi Mobile DVR



Romote Viewing Surveillance 3G 4G wifi Mobile DVR



### Romote Viewing Surveillance 3G 4G wifi Mobile DVR

### **LED Indicators**



Romote Viewing Surveillance 3G 4G wifi Mobile DVR

### **Back Panel**



### **RCM-MDR210 Parameter Sheet**

| Item                |                          | Parameter                                                                                                                                                                                                                                                                                          |
|---------------------|--------------------------|----------------------------------------------------------------------------------------------------------------------------------------------------------------------------------------------------------------------------------------------------------------------------------------------------|
|