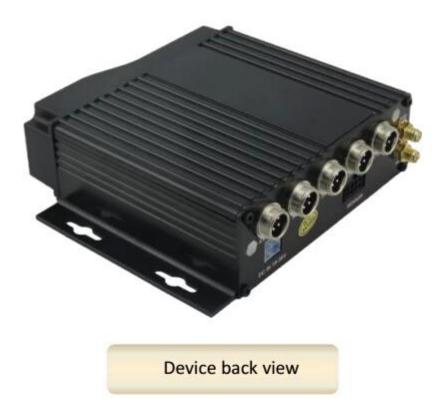

eliable stability, simple and clear operation menu.

| RCM-MDR 210 Series |                                               |  |
|--------------------|-----------------------------------------------|--|
| Model NO.          | Function                                      |  |
| RCM-MDR210XXXI     | Basic Recording,G-Sensor, Single SD card slot |  |
| RCM-MDR210XGXX     | GPS, G-Sensor, Single SD card slot            |  |
| RCM-MDR210WGSX     | 3G, GPS, G-Sensor, Dual SD card slot          |  |
| RCM-MDR210FGSX     | 3G, 4G, GPS, G-Sensor, Dual SD card slot      |  |
| RCM-MDR210WGDX     | 3G, WIFI, GPS, G-Sensor, Dual SD card slot    |  |
| RCM-MDR210FGDX     | 3G, 4G, WIFI, GPS, G-Sensor,Dual SD card slot |  |

### **Detail pictures**

### Romote Viewing Surveillance 3G 4G wifi Mobile DVR



Romote Viewing Surveillance 3G 4G wifi Mobile DVR



### Romote Viewing Surveillance 3G 4G wifi Mobile DVR

### **LED Indicators**



Romote Viewing Surveillance 3G 4G wifi Mobile DVR

### **Back Panel**



### **RCM-MDR210 Parameter Sheet**

| Item                |                          | Parameter                                                                                                                                                                                                                                                                                          |
|---------------------|--------------------------|-----------------------------------------------------------------------------------------------------------------------------------------------------------------