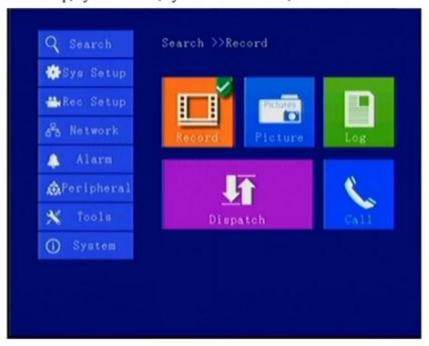

### **Richmor surveillance GUI**

The main menu includes: Search, System setup, Rec setup, Network setup, Alarm setup, Peripheral setup, System Tools, System Information, as below: