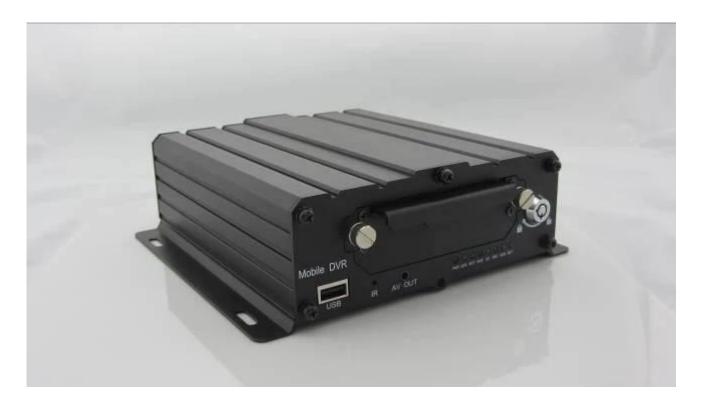

# 4CH 1080p 3g mobile dvr with gps module support IE Web server and router server

| Interface              |                     | 3CH RS232, POS/Fuel Sensor/LED Advertisement Connection                                                      |
|------------------------|---------------------|--------------------------------------------------------------------------------------------------------------|
|                        |                     | 1CH 485 Interface,Connect PTZ Camera                                                                         |
| Wireless Transmission  |                     | Support Built in 3G transmission,, WCDMA, CDMA2000,GPRS, EDGE; Built in 4G module optional, TDD-LTE, FDD-LTE |
| GPS Position           |                     | Support Built GPS/BD Module                                                                                  |
| Storage                | HDD                 | Max 2.5" 1TB HDD                                                                                             |
|                        | SD Card             | Max 128GB SD Card Mirror Recording Keep Data Safety                                                          |
|                        | update              | Support USB Updating, SD Card Updating,OTA Remote Updating                                                   |
|                        | file format         | H.264                                                                                                        |
|                        | file system         | Special FAT32 File System                                                                                    |
|                        | USB                 | USB Interface on Front Panel for data back up by U Disk,Hard Disk                                            |
|                        | video search        | Search By Record Time/Record Type etc                                                                        |
| Record Replay          | playback            | Max support 4CH Replay /Stop/Fast/Slow at same time                                                          |
|                        |                     | Support forward and backward play at the speed of: x 2,x4,x8,x16.                                            |
| Security               |                     | User/Admin 2 Level Different Password                                                                        |
|                        | voice call          | Support voice call each other                                                                                |
| Optional               | TTS Voice broadcast | Support TTS voice broadcast function.                                                                        |
| Functions              | serial expand       | Support LED Advertisement Panel,Oil Sensor, POS,Bus Station Broadcaster,Car OBD,ect.external device          |
| Voltage & Power        | Power Management    | Wide Voltage.Support Timed/Delay off                                                                         |
|                        | Input Voltage       | DC:+6V - +36V                                                                                                |
|                        | Output Voltage      | +12V~1.5A,+5V~1.5A                                                                                           |
|                        | Power               | Working<5W                                                                                                   |
| Working<br>Environment | Temperature         | -20°C - +70°C                                                                                                |
|                        | Humidity            | 20% - 80%                                                                                                    |
| Others                 | Size                | 200 (D)* 187(W)* 62(H) mm                                                                                    |
|                        | Weight              | 1.90Kg                                                                                                       |