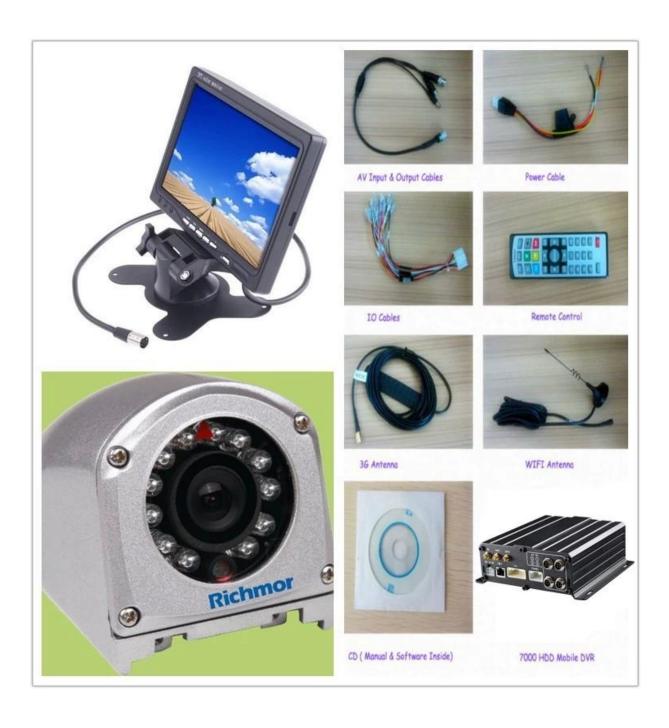

## **Product Show:**

Client User Graph Interface

our mdvr support mobile Client monitoring like PC, mobile phone etc.

**Appliacation** 

## **FUNCTIONS**

- Video& Audio real-time monitoring
- Online Vehicle Status
- Satellite Map
- GPS
- Video Storage
- Tracking Display
- Intercom
- Fuel Sensor
- G-Sensor
- Temperature-Sensor

certificate