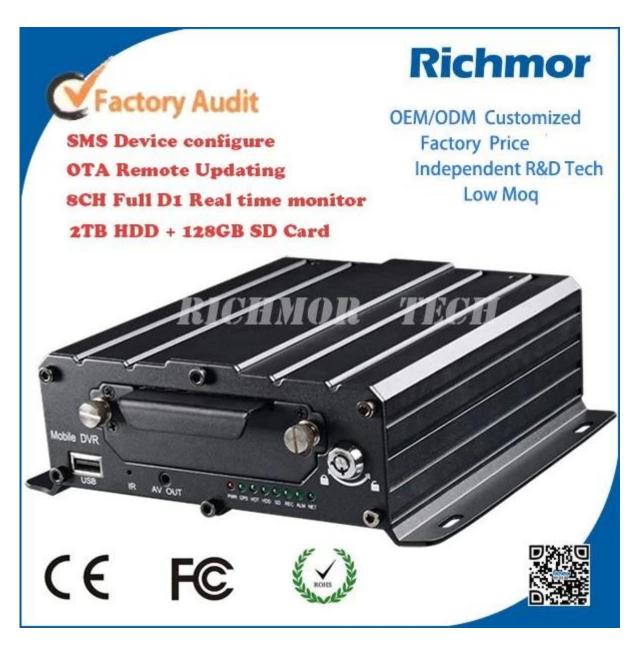

#### RCM-MDR7104

# product specification:

| Item                   |                          | parameter                                                                                                                                                                                                                                                                                                         |
|------------------------|--------------------------|-------------------------------------------------------------------------------------------------------------------------------------------------------------------------------------------------------------------------------------------------------------------------------------------------------------------|
| Operating System       |                          | Linux                                                                                                                                                                                                                                                                                                             |
| Language               |                          | English/chinese/customized                                                                                                                                                                                                                                                                                        |
| Video Compression      |                          | H.264 Compression                                                                                                                                                                                                                                                                                                 |
| OSD                    |                          | overlays information such as date time and vehicle ID                                                                                                                                                                                                                                                             |
| GUI                    | Graphical user interface | setup system parameters with the remote control                                                                                                                                                                                                                                                                   |
| Video Record<br>System | video input              | 4CH 960P/720P AHD input, aviation connector, 1.0Vp-p, 75Ω                                                                                                                                                                                                                                                         |
|                        | video output             | 1 CVBS, 1.0Vp-p, 75 $\Omega$ ,Aviation,Support 1CH Full Screen,4CH Screen view                                                                                                                                                                                                                                    |
|                        | preview                  | Support 1 channel and 4 channels preview.,<br>Support Manual/Alarm Trigger full screen preview                                                                                                                                                                                                                    |
|                        | resolution               | 720P/D1/HD1/CIF, MAX:4 channels of 720P and 4 channels of D1                                                                                                                                                                                                                                                      |
|                        | image quality            | 1-4 levels, 1 is the highest level.                                                                                                                                                                                                                                                                               |
|                        | video standard           | PAL: 100f/s , CCIR625 line,50field;<br>NTSC: 120f/s, CCIR525 line,60field;<br>CIF: 256Kbps ~ 1.5Mbps, 8 level video quality optional;<br>HD1: 600Kbps ~ 2.5Mbps, 8 level video quality optional;<br>D1: 800Kbps ~ 3Mbps, 8 level video quality optional;<br>720P: 4Mbps-6Mbps, multi level video quality optional |
|                        | record mode              | The default setting is auto recording after power on. Timed recording, alarm trigger recording and manual recording are supported.                                                                                                                                                                                |
| Audio                  | audio input              | 4CH Aviation Plug Input                                                                                                                                                                                                                                                                                           |
|                        | audio output             | 2CH,headphone connect at front panel, BNC Connect on Back panel                                                                                                                                                                                                                                                   |
|                        | compression              | G.726 compression, 8KB/s speed                                                                                                                                                                                                                                                                                    |
| Alarm Input            |                          | 7CH Alarm Input,1CH AD Input,impulse speed input,Alarm Linkage                                                                                                                                                                                                                                                    |
| Alarm Output           |                          | 2CH Alarm Output,Support Light/Sound alarm sensor,Oil/Power cut off                                                                                                                                                                                                                                               |
| Interface              |                          | 3CH RS232, POS/Fuel Sensor/LED Advertisement Connection                                                                                                                                                                                                                                                           |
|                        |                          | 1CH 485 Interface, Connect PTZ Camera                                                                                                                                                                                                                                                                             |
| Wireless Transmission  |                          | Support Built in 3G transmission,, WCDMA, CDMA2000,GPRS, EDGE; Built in 4G module optional, TDD-LTE, FDD-LTE                                                                                                                                                                                                      |
| GPS Position           |                          | Support Built GPS/BD Module                                                                                                                                                                                                                                                                                       |
| Storage                | HDD                      | Max 2.5" 1TB HDD                                                                                                                                                                                                                                                                                                  |
|                        | SD Card                  | Max 128GB SD Card Mirror Recording Keep Data Safety                                                                                                                                                                                                                                                               |
|                        | update                   | Support USB Updating, SD Card Updating, OTA Remote Updating                                                                                                                                                                                                                                                       |
|                        | file format              | H.264                                                                                                                                                                                                                                                                                                             |
|                        | file system              | Special FAT32 File System                                                                                                                                                                                                                                                                                         |
|                        | USB                      | USB Interface on Front Panel for data back up by U Disk,Hard Disk                                                                                                                                                                                                                                                 |
| Record Replay          | video search             | Search By Record Time/Record Type etc                                                                                                                                                                                                                                                                             |
|                        | playback                 | Max support 4CH Replay /Stop/Fast/Slow at same time                                                                                                                                                                                                                                                               |
|                        |                          | Support forward and backward play at the speed of: x 2,x4,x8,x16.                                                                                                                                                                                                                                                 |
| Security               |                          | User/Admin 2 Level Different Password                                                                                                                                                                                                                                                                             |