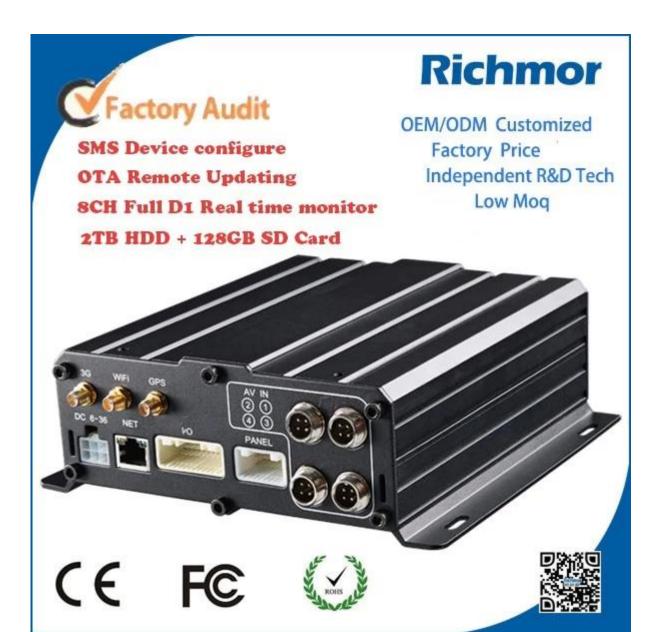

#### RCM-MDR7104

# product specification:

| Item                   |                          | parameter                                                                                                                                                                                                                                                                                                         |
|------------------------|--------------------------|-------------------------------------------------------------------------------------------------------------------------------------------------------------------------------------------------------------------------------------------------------------------------------------------------------------------|
| Operating System       |                          | Linux                                                                                                                                                                                                                                                                                                             |
| Language               |                          | English/chinese/customized                                                                                                                                                                                                                                                                                        |
| Video Compression      |                          | H.264 Compression                                                                                                                                                                                                                                                                                                 |
| OSD                    |                          | overlays information such as date time and vehicle ID                                                                                                                                                                                                                                                             |
| GUI                    | Graphical user interface | setup system parameters with the remote control                                                                                                                                                                                                                                                                   |
| Video Record<br>System | video input              | 4CH 960P/720P AHD input, aviation connector, 1.0Vp-p, 75Ω                                                                                                                                                                                                                                                         |
|                        | video output             | 1 CVBS, 1.0Vp-p, 75 $\Omega$ ,Aviation,Support 1CH Full Screen,4CH Screen view                                                                                                                                                                                                                                    |
|                        | preview                  | Support 1 channel and 4 channels preview.,<br>Support Manual/Alarm Trigger full screen preview                                                                                                                                                                                                                    |
|                        | resolution               | 720P/D1/HD1/CIF, MAX:4 channels of 720P and 4 channels of D1                                                                                                                                                                                                                                                      |
|                        | image quality            | 1-4 levels, 1 is the highest level.                                                                                                                                                                                                                                                                               |
|                        | video standard           | PAL: 100f/s , CCIR625 line,50field;<br>NTSC: 120f/s, CCIR525 line,60field;<br>CIF: 256Kbps ~ 1.5Mbps, 8 level video quality optional;<br>HD1: 600Kbps ~ 2.5Mbps, 8 level video quality optional;<br>D1: 800Kbps ~ 3Mbps, 8 level video quality optional;<br>720P: 4Mbps-6Mbps, multi level video quality optional |
|                        | record mode              | The default setting is auto recording after power on. Timed recording, alarm trigger recording and manual recording are supported.                                                                                                                                                                                |
| Audio                  | audio input              | 4CH Aviation Plug Input                                                                                                                                                                                                                                                                                           |
|                        | audio output             | 2CH,headphone connect at front panel, BNC Connect on Back panel                                                                                                                                                                                                                                                   |
|                        | compression              | G.726 compression, 8KB/s speed                                                                                                                                                                                                                                                                                    |
| Alarm Input            |                          | 7CH Alarm Input,1CH AD Input,impulse speed input,Alarm Linkage                                                                                                                                                                                                                                                    |
| Alarm Output           |                          | 2CH Alarm Output,Support Light/Sound alarm sensor,Oil/Power cut off                                                                                                                                                                                                                                               |
| Interface              |                          | 3CH RS232, POS/Fuel Sensor/LED Advertisement Connection                                                                                                                                                                                                                                                           |
|                        |                          | 1CH 485 Interface, Connect PTZ Camera                                                                                                                                                                                                                                                                             |
| Wireless Transmission  |                          | Support Built in 3G transmission,, WCDMA, CDMA2000,GPRS, EDGE; Built in 4G module optional, TDD-LTE, FDD-LTE                                                                                                                                                                                                      |
| GPS Position           |                          | Support Built GPS/BD Module                                                                                                                                                                                                                                                                                       |
| Storage                | HDD                      | Max 2.5" 1TB HDD                                                                                                                                                                                                                                                                                                  |
|                        | SD Card                  | Max 128GB SD Card Mirror Recording Keep Data Safety                                                                                                                                                                                                                                                               |
|                        | update                   | Support USB Updating, SD Card Updating, OTA Remote Updating                                                                                                                                                                                                                                                       |
|                        | file format              | H.264                                                                                                                                                                                                                                                                                                             |
|                        | file system              | Special FAT32 File System                                                                                                                                                                                                                                                                                         |
|                        | USB                      | USB Interface on Front Panel for data back up by U Disk,Hard Disk                                                                                                                                                                                                                                                 |
| Record Replay          | video search             | Search By Record Time/Record Type etc                                                                                                                                                                                                                                                                             |
|                        | playback                 | Max support 4CH Replay /Stop/Fast/Slow at same time                                                                                                                                                                                                                                                               |
|                        |                          | Support forward and backward play at the speed of: x 2,x4,x8,x16.                                                                                                                                                                                                                                                 |
| Security               |                          | User/Admin 2 Level Different Password                                                                                                                                                                                                                                                                             |