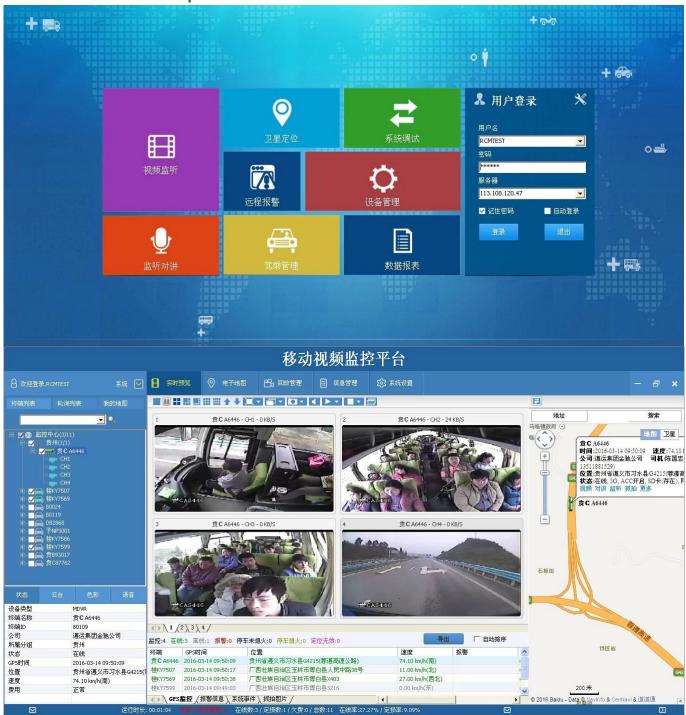

## **Product Show:**

Client User Graph Interface

our mdvr support mobile Client monitoring like PC, mobile phone etc.

**Appliacation** 

## **FUNCTIONS**

- Video& Audio real-time monitoring
- Online Vehicle Status
- Satellite Map
- GPS
- Video Storage
- Tracking Display
- Intercom
- Fuel Sensor
- G-Sensor
- Temperature-Sensor

certificate