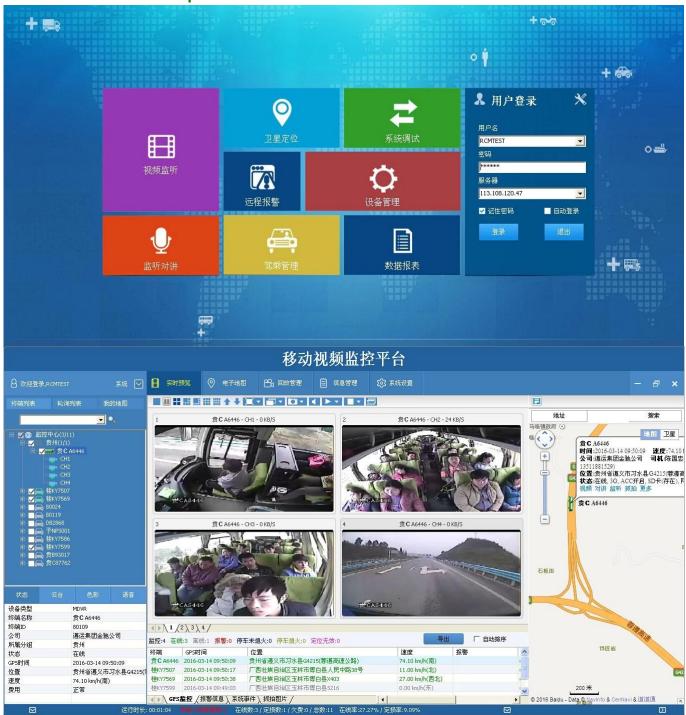

### Product Show:

Client User Graph Interface

our mdvr support mobile Client monitoring like PC, mobile phone etc.

**Appliacation** 

### **FUNCTIONS**

- Video& Audio real-time monitoring
- Online Vehicle Status
- Satellite Map
- GPS
- Video Storage
- Tracking Display
- Intercom
- Fuel Sensor
- G-Sensor
- Temperature-Sensor

certificate