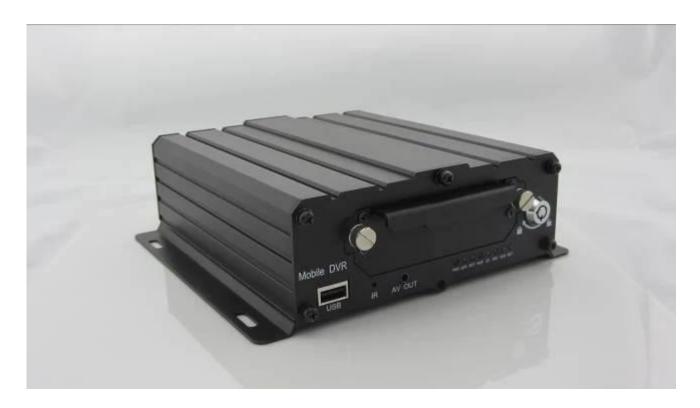

|

| Voltage & Power        | Power Management | Wide Voltage.Support Timed/Delay off |
|------------------------|------------------|--------------------------------------|
|                        | Input Voltage    | DC:+6V - +36V                        |
|                        | Output Voltage   | +12V~1.5A,+5V~1.5A                   |
|                        | Power            | Working<5W                           |
| Working<br>Environment | Temperature      | -20°C - +70°C                        |
|                        | Humidity         | 20% - 80%                            |
| Others                 | Size             | 200 (D)* 187(W)* 62(H) mm            |
|                        | Weight           | 1.90Kg                               |

### Product Show:









Client User Graph Interface



our mdvr support mobile Client monitoring like PC, mobile phone etc.



**Appliacation** 

### **FUNCTIONS**

- Video& Audio real-time monitoring
- Online Vehicle Status
- Satellite Map
- GPS
- Video Storage
- Tracking Display
- Intercom
- Fuel Sensor
- G-Sensor
- Temperature-Sensor



certificate





company and factory















OEM & ODM Service
Brasil World Cup Supplier



Exhibition:



#### CPSE2012 in Shenzhen



CPSE2013 10.29-10.31 4 Booth we have

Welcome you !!!



#### CPSE2012-- Guangdong TV Report-Shenzhen Richmor



Best Regards Amily Zhang

#### HAND US YOUR TRUST, OFFER YOU OUR BEST!!!

Shenzhen Richmor Technology Development Co.,LTD

Email: overseasales-2@rcmcctv.com

Skype: rcmcctvsales2 QQ: 2355778097

MB/Whatsapp: +86 189293