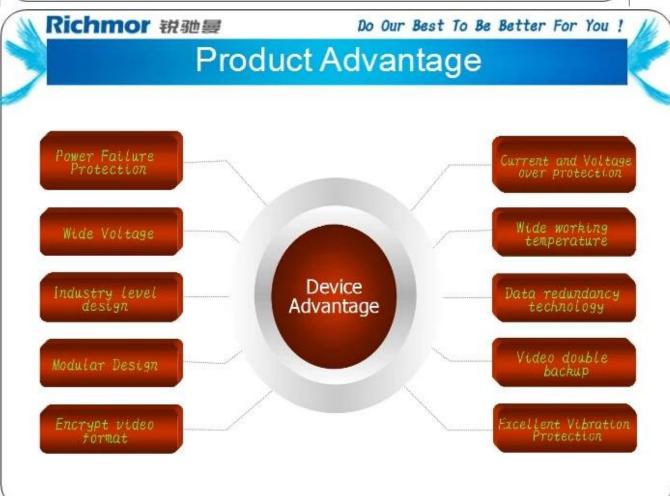

| Voltage & Power        | Power Management | Wide Voltage.Support Timed/Delay off |
|------------------------|------------------|--------------------------------------|
|                        | Input Voltage    | DC:+6V - +36V                        |
|                        | Output Voltage   | +12V~1.5A,+5V~1.5A                   |
|                        | Power            | Working<5W                           |
| Working<br>Environment | Temperature      | -20°C - +70°C                        |
|                        | Humidity         | 20% - 80%                            |
| Others                 | Size             | 200 (D)* 187(W)* 62(H) mm            |
|                        | Weight           | 1.90Kg                               |