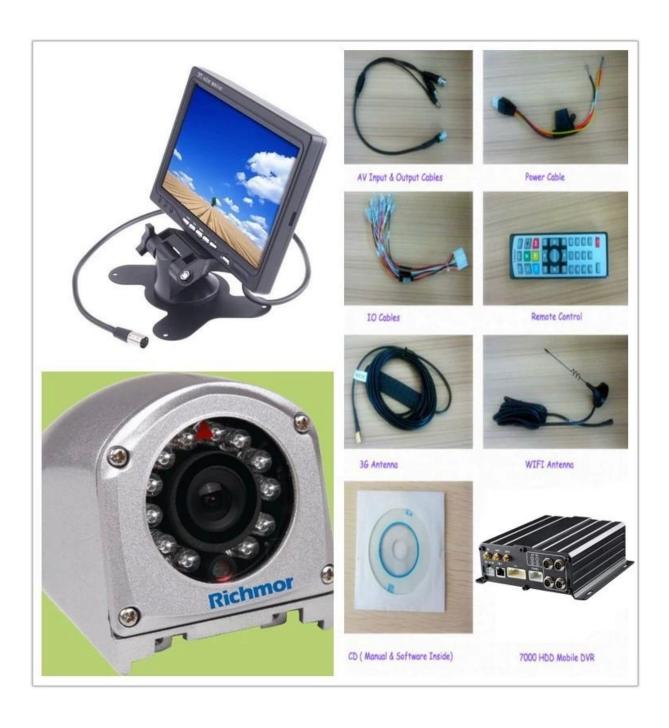

|

| Voltage & Power        | Power Management | Wide Voltage.Support Timed/Delay off |
|------------------------|------------------|--------------------------------------|
|                        | Input Voltage    | DC:+6V - +36V                        |
|                        | Output Voltage   | +12V~1.5A,+5V~1.5A                   |
|                        | Power            | Working<5W                           |
| Working<br>Environment | Temperature      | -20°C - +70°C                        |
|                        | Humidity         | 20% - 80%                            |
| Others                 | Size             | 200 (D)* 187(W)* 62(H) mm            |
|                        | Weight           | 1.90Kg                               |

### Product Show:









Client User Graph Interface



our mdvr support mobile Client monitoring like PC, mobile phone etc.



**Appliacation** 

### **FUNCTIONS**

- Video& Audio real-time monitoring
- Online Vehicle Status
- Satellite Map
- GPS
- Video Storage
- Tracking Display
- Intercom
- Fuel Sensor
- G-Sensor
- Temperature-Sensor



certificate





company and factory















OEM & ODM Service
Brasil World Cup Supplier



Exhibition:



#### CPSE2012 in Shenzhen



CPSE2013 10.29-10.31 4 Booth we have

Welcome you !!!



#### CPSE2012-- Guangdong TV Report-Shenzhen Richmor



Best Regards Amily Zhang

#### HAND US YOUR TRUST, OFFER YOU OUR BEST!!!

Shenzhen Richmor Technology Development Co.,LTD

Email: overseasales-2@rcmcctv.com

Skype: rcmcctvsales2 QQ: 2355778097

MB/Whatsapp: +86 18929314