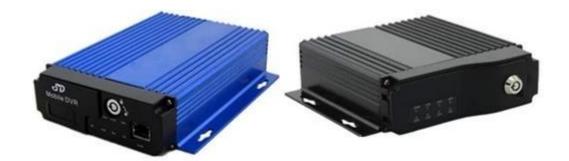

| Can Expand Intercom Module Inside                  |
| Others               | Power Consumption     | DC8-36V 5% ≤10W                                    |
|                      | Working Temperature   | -20°C ~ +85°C ≤80%                                 |
|                      | Clock                 | Built-In Clock, Calendar                           |
| Packaging            | Product Size          | 170(L)*141(W)*41(H)mm                              |
|                      | Product Net Weight    | 0.7KG                                              |

#### Our CMS software application



For Windows PC real-time Surveillance

For IOS & Android OS Mobile Phone Surveillance





#### Our Mobile DVR project for vehicles





#### **Certification:**





#### **Related Products:**



SD Mobile DVR with 3G GPS

SD Mobile DVR with WIFI 3G GPS G-Sensor

#### **Cooperation Terms:**

Payment terms: T/T, Western Union, MoneyGram, Paypal

**Delivery time:** Within 5 working days after confirm the payment.

Warranty: 12 months

**Shipping way:** DHL, UPS, FedEx, EMS, TNT etc.

**Packing ways:** 



Richmor Brand Package

Standard Package

#### **After-sales Service:**

- 1. After you receive our products, we will assist you to realize how to use it.
- 2. Offer you the software if you use our mobile DVR.
- 3. Twelve months warranty
- 4. During our warranty, if you have any problem, we can help you to solve it.
- 5. During our warranty, you can return to us to repair it.

Remark: All qualified returns/replacement must be guided by us, or won't accept your return without inform