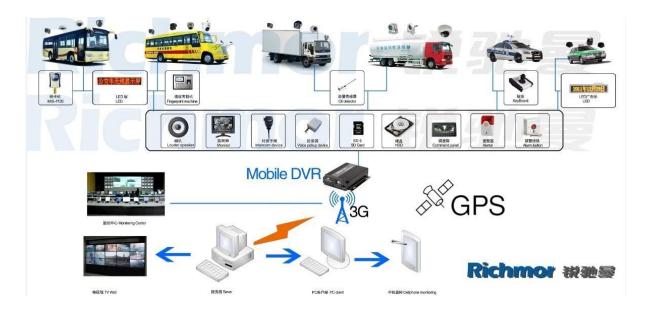

#### **Main Feature:**

- 1. 4 channel SD card Mobile DVR
- 2. Support 3G, GPS function
- 3. Support PTZ remote control
- 4. Support real-time surveillance
- 5. Supports SD overwritten by days
- 6. Supports backup and upgrade with SD card
- 7. Self recorvery after power reconnected
- 8. Stable aluminum alloy structure with shock absorber

### **Specification:**

| Items  | Device parameters   | Performance index                                   |
|--------|---------------------|-----------------------------------------------------|
| Name   | Product Name        | 4 Channel Mobile DVR (SD Storage)                   |
| System | Operation System    | Linux                                               |
|        | Operation Interface | Graphical Interfaces, Chinese/English optional      |
|        | File System         | Proprietary Format                                  |
|        | System Privileges   | User Password                                       |
| Video  | Video Input         | 4ch SDI Independent Input: 1.0Vp-p∏75Ω.Both B&W and |
|        |                     | Color Cameras                                       |
|        | Video Output        | 1 Channel PAL/NTSC Output, 1.0Vp-p∏75Ω∏ Composite   |
|        |                     | Video Signal                                        |
|        | Video Display       | 1 Or 4 Screen Display                               |
|        | Video Standard      | PAL:25frames/Sec;NTSC:30frames/Sec                  |
|        | System Resources    | PAL:100 Frames; NTSC:120 Frames                     |

| Audio                | Audio Input           | Two Channels Independent Input 500Ω                |
|----------------------|-----------------------|----------------------------------------------------|
|                      | Audio Output          | 1 Channel(4 Channels Can Be Convert Freely)        |
|                      | Basic Output Level    | 1.0—2.2V                                           |
|                      | Distortion Plus Noise | ≤-30dB                                             |
|                      | Recording Mode        | Sound And Image Synchronization                    |
|                      | Audio Compression     | ADPCM                                              |
| Alarm                | Alarm in              | 4 Channels Independent Input. High Voltage Trigger |
|                      | Alarm out             | 2 Channels Independent output                      |
|                      | Move Detect           | available                                          |
| Network<br>Interface | 3G                    | Can Expand One WCDMA or CDMA2000 Module Inside     |
| GPS<br>Interface     | GPS                   | Can Expand GPS Module inside                       |
| Extend<br>Interface  | Intercom              | Can Expand Intercom Module Inside                  |
| Others               | Power Consumption     | DC8-36V 5% ≤10W                                    |
|                      | Working Temperature   | -20°C ~ +85°C ≤80%                                 |
|                      | Clock                 | Built-In Clock, Calendar                           |
| Packaging            | Product Size          | 170(L)*141(W)*41(H)mm                              |
|                      | Product Net Weight    | 0.7KG                                              |

#### Our CMS software application

For Windows PC real-time Surveillance

For IOS & Android OS Mobile Phone Surveillance