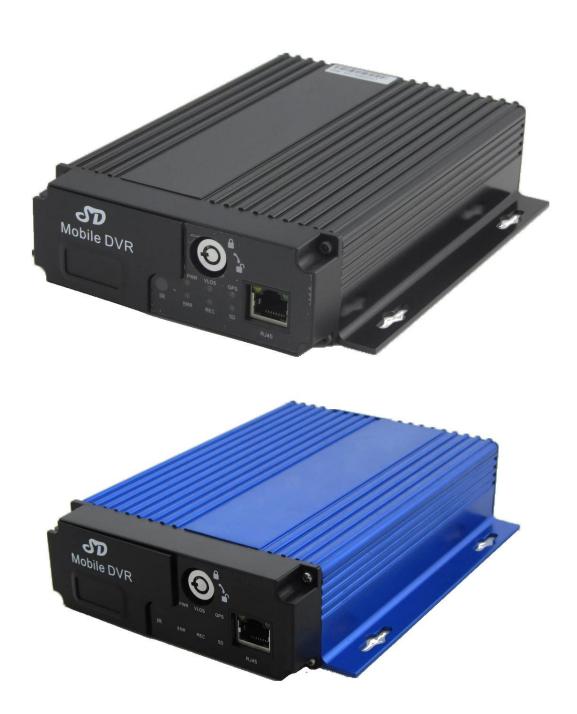

# 4 Channel H.264 3G SD Mobile DVR with GPS tracking for vehicle monitoring

Model: RCM-MDR501WDG

We also offer many kinds of products for your choice. Please click these words and find your need

Mobile DVR with SD HDD, School Bus Mobile DVR on sales, High Quality 8CH Mobile Dvr

#### **Main Feature:**

- 1. 4 channel SD card Mobile DVR
- 2. Support 3G, GPS function
- 3. Support PTZ remote control
- 4. Support real-time surveillance
- 5. Supports SD overwritten by days
- 6. Supports backup and upgrade with SD card
- 7. Self recorvery after power reconnected
- 8. Stable aluminum alloy structure with shock absorber

#### **Pictures**



### **Specification:**

| Items  | Device parameters   | Performance index                                   |
|--------|---------------------|-----------------------------------------------------|
| Name   | Product Name        | 4 Channel Mobile DVR (SD Storage)                   |
| System | Operation System    | Linux                                               |
|        | Operation Interface | Graphical Interfaces, Chinese/English optional      |
|        | File System         | Proprietary Format                                  |
|        | System Privileges   | User Password                                       |
| Video  | Video Input         | 4ch SDI Independent Input: 1.0Vp-p∏75Ω.Both B&W and |
|        |                     | Color Cameras