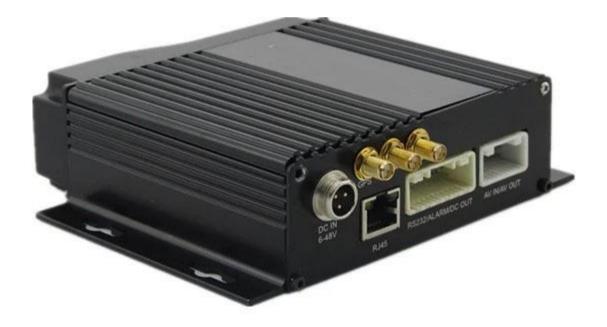

#### **Data Sheet**

| Item      | Description                                   |
|-----------|-----------------------------------------------|
| Processor | Hi3512 Solution,H.264 Main Profile,Linux(2.6) |

| Security<br>Video/Audio<br>Working Mode | 2 Level Password Protection on Mobile DVR,Different User login CMS<br>4CH Video Input,2CH Audio Input Synchronized Record<br>Auto Recording;Timed Recording;Alarm Recording |
|-----------------------------------------|-----------------------------------------------------------------------------------------------------------------------------------------------------------------------------|
| Storage                                 | Support 2SD Card Loop Recording,Each Max 64GB                                                                                                                               |
| Resolution                              | D1/HD1/CIF Optional                                                                                                                                                         |
| 3 <b>G</b>                              | Support 3G Wireless Transmission, WCDMA (HSPA) /EVDO Optional                                                                                                               |
| GPS                                     | Built in GPS Module with Google Map Tracking                                                                                                                                |
| WIFI                                    | Wireless WIFI Optional                                                                                                                                                      |
| Voltage                                 | 6-48V Wide Voltage, UPS Tech Protect,Sudden Voltage can bear 70V                                                                                                            |
| Others                                  | RS232 Interface for Remote Control                                                                                                                                          |
| Network                                 | RJ45 10M/100M Ethernet Port                                                                                                                                                 |
| CMS Software                            | Free CMS Software with Mobile Phone APP Free To You                                                                                                                         |
| Certification                           | CE FCC RoHS Standard                                                                                                                                                        |
| Warranty                                | 12 Months Factory Warranty Time                                                                                                                                             |
| Weight & Size                           | 150*130*40mm; G.W: 2Kg                                                                                                                                                      |