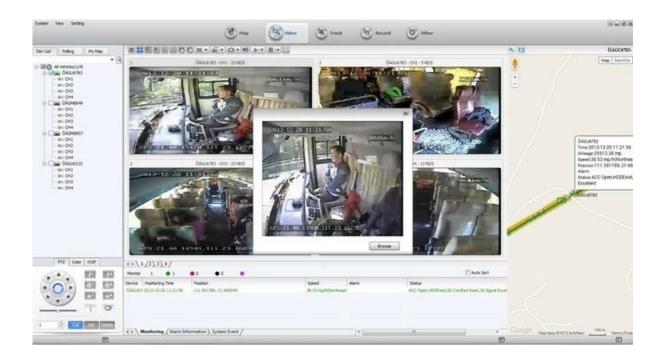

# Car Mobile DVR Powerful Software

**Richmor Car Mobile DVR Project** 

# **Customer Feedback**

Richmor MDVR we have tested here in Pakistan. Though here in Pakistan, no 3G network available. However we tested it without 3G network. For this we have used 3G Evo wireless device and get almost realtime online coverage of vehicle during travel. We have tested this project with Richmor products between two cities Lahore to Sadiqabad. All team of Richmor, no doubt has supported us technically especially ms JJ

We the ALI TRADERS, 29 main bund road Lahore, proud to use Richmor Products 1<sup>st</sup> time in Pakistan, and also live view access of vehicles during travel.

Here are some demo images of vehicle online access without 3G.