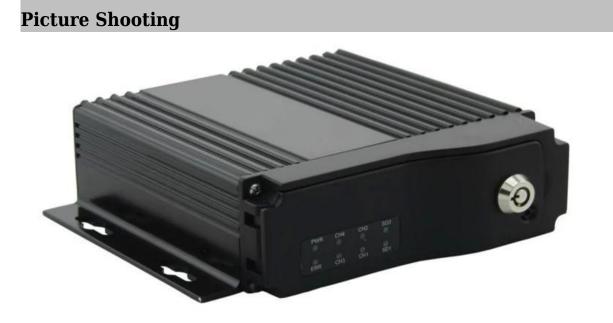

#### 3g wifi gprs gps mobile dvr 4ch sd card video dvr recorder

RCM-MDR210

# Advantage

- 1.3G GPS WIFI G-sensor Perfect 3G effect for real time monitor;
- 2. Dual SD Card Storage, each max 64GB;
- 3.Pansonic OEM Car DVR;
- 4.Industry Level Design, failure rate 10% less than others;
- 5.1 chip control one channel, high resolution with D1
- 6.6-48V wide voltage, UPS Technical, protect DVR from unstable working environment;
- 7.Brasil World Cup Supplier