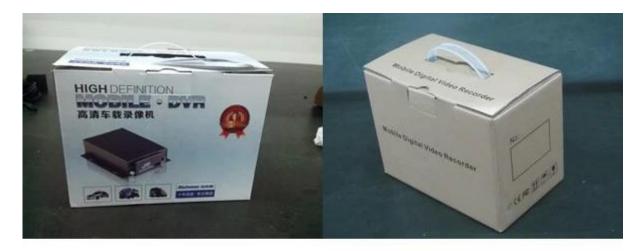

## Factory Price HDD Storage <u>3G Mobile DVR</u> GPS Tracking RCM-MDR8000

## **Overview**

- 1,H.264 compression, support 4 Video&2Audio input;
- 2,Support CIF,HD1&D1 video playback;all channel support D1 high resolution record;
- 3,Real time recording:CIF/HD1:100fps/sec;
- 4, Support 1CH independent amplification playback;
- 5,Can support 2.5 inch HDD and 32G SD card storage at the same time(Max support 1T HD D and high-capacity SD Card);
- 6,Support recording about vehicle state,vehicle No.and vehicle route;
- 7, Aviation AV joint for best stability;
- 8,Dimensions:200mm\*130mm\*65mm





Package



**Richmor Brand Package** 

Standard Package

## **CE ROHS FCC Approved**



**Own Designed Software Screenshot** 





**Customers Throughout The World** 



## Thanks for your supports !

Welcome to contact Jenny for more details:E-mail:jenny@rcmcctv.comSkype:rcmcctvsales4