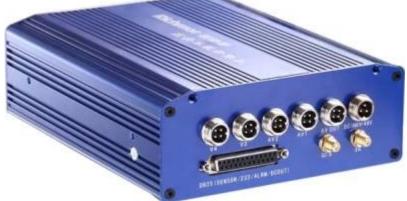

## **Overview**

- 1,H.264 compression, support 4 Video&2Audio input;
- 2,Support CIF,HD1&D1 video playback;all channel support D1 high resolution record;
- 3,Real time recording:CIF/HD1:100fps/sec;
- 4, Support 1CH independent amplification playback;
- 5,Can support 2.5 inch HDD and 32G SD card storage at the same time(Max support 1T HD D and high-capacity SD Card);
- 6,Support recording about vehicle state,vehicle No.and vehicle route;
- 7, Aviation AV joint for best stability;
- 8,Dimensions:200mm\*130mm\*65mm