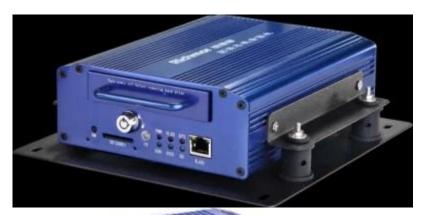

## **Overview**

- 1,H.264 compression, support 4 Video&2Audio input;
- 2,Support CIF,HD1&D1 video playback;all channel support D1 high resolution record;
- 3,Real time recording:CIF/HD1:100fps/sec;
- 4, Support 1CH independent amplification playback;
- 5,Can support 2.5 inch HDD and 32G SD card storage at the same time(Max support 1T HD D and high-capacity SD Card);
- 6,Support recording about vehicle state,vehicle No.and vehicle route;
- 7, Aviation AV joint for best stability;
- 8,Dimensions:200mm\*130mm\*65mm