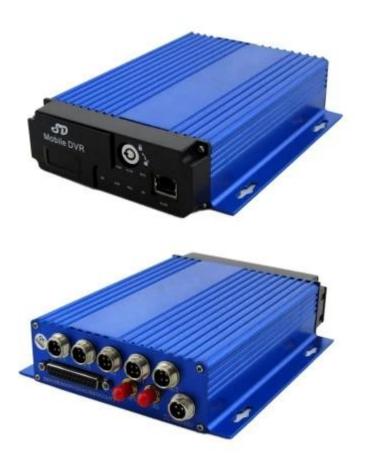

#### **Mobile DVR** Pictures

#### 3G Mobile DVR with GPS Tracking 3G Real-time Recording DVR, MDR500

. Adopt advanced H.264 main profile video compression format: high compression ratio, clear images,

small disk space

- . Adopt general file format. Support main stream H264 player in the market
- . Power-off protection for video content; ensure the integrality of record when power failure occurs.
- .  $+6V\sim+48V$  wide voltage design, apply to all kinds of vehicles
- . Support 12V/2A power output, can supply power to other relative devices
- . Support GPS module, can real-time record vehicles speed and auto timing
- . Support 3G video transmission function (EVDO/WCDMA/TD-SCDMA etc. optional)
- . Professional playback analysis software: GPS track, running state, speed, black box data and audio

video images synchronized playback etc.

. Manage software centrally; support real-time transmitting of vehicle images and alarm information

etc.

. Small and exquisite:

500 series: whole size 177(L) x41(H) x147(W) mm; Net Weight: 1 KG