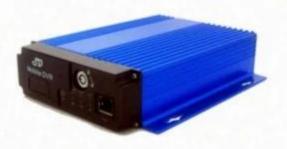

#### **Mobile DVR** Pictures

#### 3G Mobile DVR with GPS Tracking 3G Real-time Recording DVR, MDR500

. Adopt advanced H.264 main profile video compression format: high compression ratio, clear images,

small disk space

- . Adopt general file format. Support main stream H264 player in the market
- . Power-off protection for video content; ensure the integrality of record when power failure occurs.
- .  $+6V\sim+48V$  wide voltage design, apply to all kinds of vehicles
- . Support 12V/2A power output, can supply power to other relative devices
- . Support GPS module, can real-time record vehicles speed and auto timing
- . Support 3G video transmission function (EVDO/WCDMA/TD-SCDMA etc. optional)
- . Professional playback analysis software: GPS track, running state, speed, black box data and audio

video images synchronized playback etc.

. Manage software centrally; support real-time transmitting of vehicle images and alarm information

etc.

. Small and exquisite:

500 series: whole size 177(L) x41(H) x147(W) mm; Net Weight: 1 KG