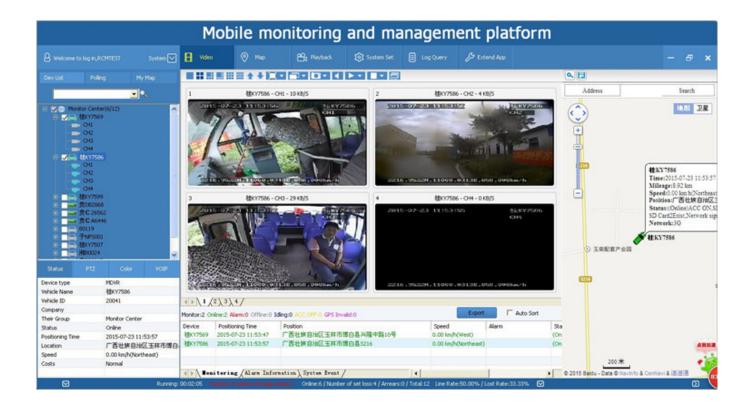

pport Built GPS/BD Module

G-Sensor Support G-sensor SD Dual SD Card, each max 128GB SD Card loop recording Storage

> Upgrade **Support SD Card updating**

File Format .H264

Special FAT32 File System File System

Video Playback Video Search Search By Record Time/Record Type etc Playback Max support 4CH Replay /Stop/Fast/Slow at same time Support forward and backward play at the speed of: x 2,x4,x8,x16. Voltage & Power **Power Management** Wide Voltage.Support Timed/Delay off Voltage Input DC:+10V ~ +36V Voltage Output +12V~2.5A,+5V~2.5A **Power Consumption** Normal Working <5W -20°C to +70°C **Working Environment Temperature** Humidity 20% to 80% User/Admin 2 Level Different Password Security Password 112(W) x36(H) x138(D) mm others Size **Net Weight** 

# **Player software interface**



### **Application**

Widely used in passenger car,bus,taxi,school bus,lorry,dangerous vehicle, personal car and s hip etc.







### PART OF THE CASE



















## **Buying Guides**

# **Packaging**

1 unit with all standard accessories such as AV Cables/IO Cable/Power Cable/Key etc

Neutral paper box or Color paper box with Logo Richmor printed, also welcome customized package.



Richmor Brand Package

Standard Package

# Shipping

Strong cooperated with DHL/UPS Etc for fast and safety delivery.

- a. 2-5 days after payment cleared for sample order.
- b. 5-10 days after payment cleared depends on order quantity for bulk order.

## **Payment**



## Service

1. Well Trained Sales team and engineers for fast and professional supoprt

#### 2.OEM/ODM Service



## **CUSTOMER SATIS