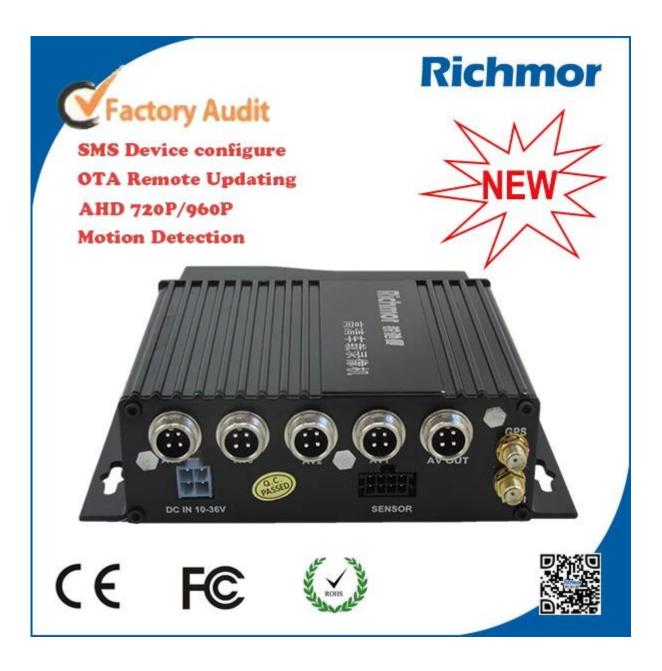

#### RCM-MDR210 Parameter Sheet

Item **Parameter** 

os Linux Language Chinese/English/Customized

**Video Compression** H.264

**Alarm Input** 

OSD Overlays information such as date time and vehicle ID Graphical User Interface Setup system parameters with the remote control. Video Record System Video Input 4CH 720P AHD input, aviation connector, 1.0Vp-p,  $75\Omega$ 

Video Output 1 CVBS, 1.0Vp-p, 75Ω, Aviation, Support 1CH Full Screen, 4CH Screen

Support 1 channel and 4 channels preview., Support Manual/Alarm Trigger full screen preview Preview

Resolution 720P/D1/HD1/CIF, MAX:4 channels of 720P and 4 channels of D1

Compression G.726 compression, 8KB/s speed 3Ch Alarm Input, kinds of alarm linkage support

**Alarm Output** 1CH Alarm Output Position

Support Built GPS/BD Module

G-Sensor Support G-sensor SD Dual SD Card, each max 128GB SD Card loop recording Storage