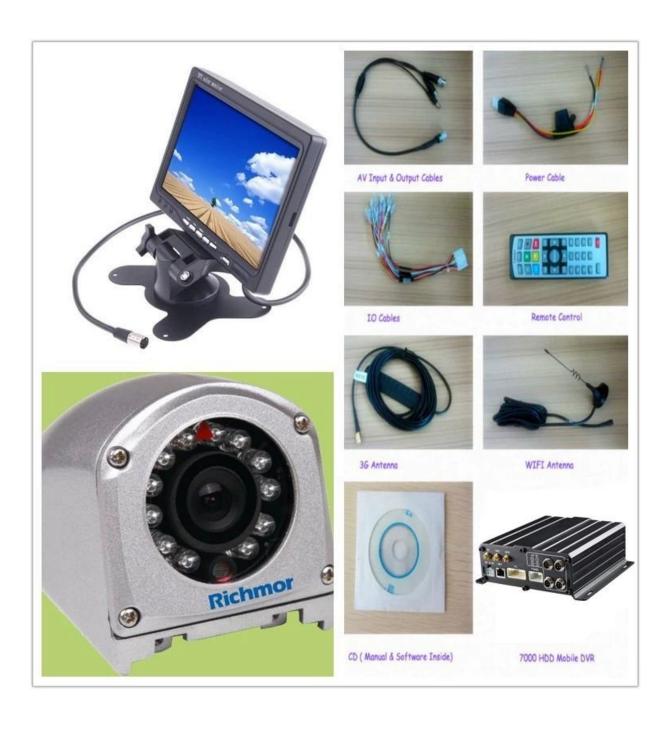

# Product Show:

Client User Graph Interface

our mdvr support mobile Client monitoring like PC, mobile phone etc.

**Appliacation** 