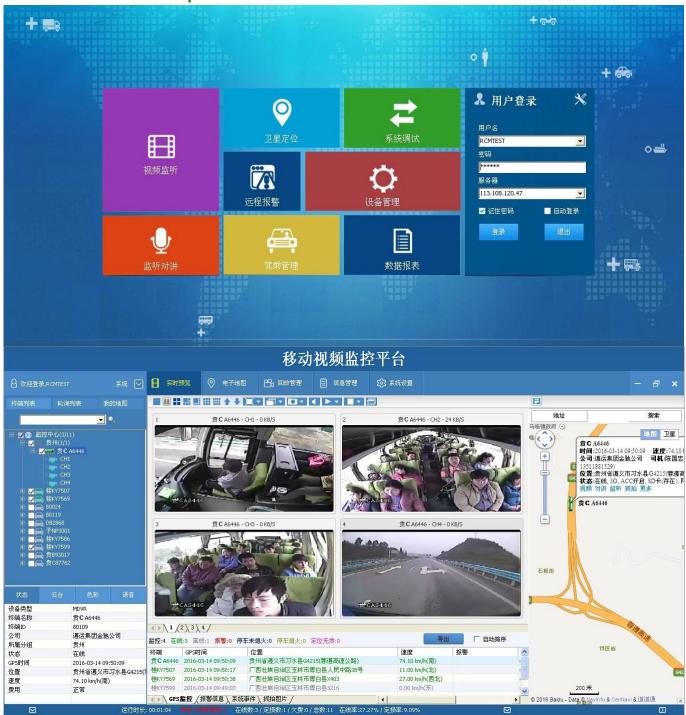

# Product Show:

Client User Graph Interface

our mdvr support mobile Client monitoring like PC, mobile phone etc.

**Appliacation** 