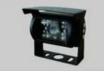

#### 车载红外防水摄像机 Vehicle IR Waterproof Camera

| RCM-CM442A/IR | 1/4" Sharp CCD 420TVL 0.5LUX 20 Units © 5 LED (Work Under water) | 3.6mm/6mm |
|---------------|------------------------------------------------------------------|-----------|
| RCM-CM342S/IR | 1/3" SONY CCD 420TVL 0.1LUX 20 Units © 5 LED (Work under Water)  | 3.6mm/6mm |
| RCM-CM348S/IR | 1/3" SONY CCD 480TVL 0.1LUX 20 Units ¢ 5 LED (Work Under Water)  | 3.6mm/6mm |
| RCM-CM360S/IR | 1/3" SONY CCD 600TVL 0.1LUX 20 Units © 5 LED (Work Under Water)  | 3.6mm/6mm |