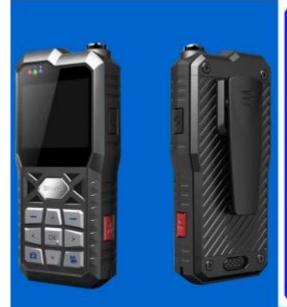

# Product Show:

Client User Graph Interface

our mdvr support mobile Client monitoring like PC, mobile phone etc.

**Appliacation** 