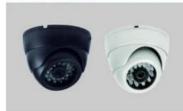

#### 车载红外半球摄像机 Vehicle Dome IR Camera

| RCM-D342S/IR | 1/3" SONY CCD 420TVL 0.5LUX 24 units ¢5 LED or 10 Units ¢8 LED  | 3.6mm/6mm   |
|--------------|-----------------------------------------------------------------|-------------|
| RCM-D442A/IR | 1/4" Sharp CCD 420TVL 0.5LUX 24 Units ¢5 LED or 10 units ¢8 LED | 2.8mm/3.6mm |
| RCM-D348S/IR | 1/3" SONY CCD 480TVL 0.1LUX 24 Units ¢5 LED or 10 units ¢8 LED  | 3.6mm/6mm   |
| RCM-D354S/IR | 1/3" SONY CCD 540TVL 0.1LUX 24 Units ¢5 LED or 10 Units ¢8 LED  | 3.6mm/6mm   |
| RCM-D360S/IR | 1/3" SONY CCD 600TVL 0.1LUX 24 Units ¢5 LED or 10 Units ¢8 LED  | 3.6mm/6mm   |
| RCM-D370S/IR | 1/3" SONY CCD 700TVL 0.1LUX 24 Units ¢5 LED or 10 Units ¢8 LED  | 3.6mm/6mm   |