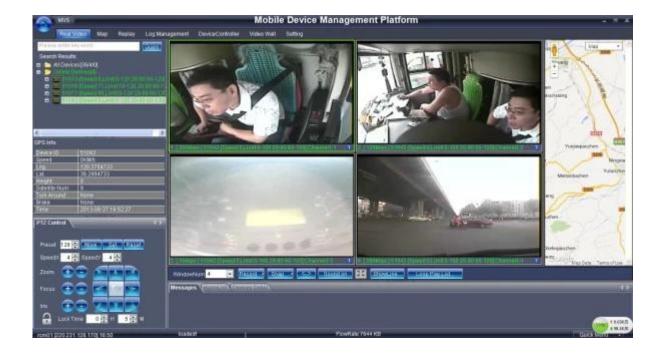

#### **3G Bus DVR** With GPS Tracking Wifi Alarming System DVR MDR300

- 1.H.264 compression ,support 4 Video & 2 Audio input;
- 2. Adopt ADI Professional 10bits chip video recorder processor;
- 3.Support CIF,HD1 & D1 recording;
- 4. Real time recording :100fp; support mobilephone remote monitoring;
- 5.Support 2CH D1+2CH CIF real time playback;
- 6. High compression ratio with clear image;
- 7. Professional car power supply design, support 6-48V DC wide volitage input;
- 8.Unique UPS technology ensures the integrality of record when power failure occurs, even can work for 10 -15sec:
- 9. Adopt professional car profile system, encrypt and protect the data;
- 10. Support GPS, G-Sensor, Gyro-Sensor module;
- 11. Support 3G transmission; WiFi wireless transmission;
- 12. Support 3G remote oil cut-off and power-off; support local and remote PTZ control;
- 13. Record file format: ASF;
- 14.Industrial design; Aluminium materials, heat-proof, water-proof & dustproof;
- 15. Working temperature: -25C to +70C;
- 16.SD card storage, can supprot 2pcs SD card;
- 17.Demisions120mm\* 112mm\*40 mm.

## Specifications

| System                  |                                                                                                                                              |
|-------------------------|----------------------------------------------------------------------------------------------------------------------------------------------|
| Processor/System        | Hisilicon Hi3512 H.264 main profile Linux(2.6)                                                                                               |
| Security                | Two level password protections for administrators and users                                                                                  |
| Video/Audio& Alarm      |                                                                                                                                              |
| Video Input/Output      | Input: 4 CVBS, 1.0Vp-p, 75Ω; Output: 1 CVBS, 1.0Vp-p, 75Ω                                                                                    |
| Video Stream Standard   | Standard ISO14496-10                                                                                                                         |
| Revi Function           | 1 channel or 4 channel revi mode                                                                                                             |
| Audio Input/Output      | Input: 4 channel Output: 1 channel                                                                                                           |
| Audio Recording         | Synchronized with video                                                                                                                      |
| Audio Compression       | G.726 5KB/s                                                                                                                                  |
| Alarm Input/Output      | 6 channels input;1 channel output                                                                                                            |
| Video Recording         |                                                                                                                                              |
| Recording Resolution    | D1/HD1/CIF, MAX:2 channels of D1 and 2 channels of CIF                                                                                       |
| Record Quality          | 1-4 levels, 1 is the highest level and 4 is the lowest level.                                                                                |
| Record Mode             | Default: Auto Record. Other modes: Timed and Alarm Record (Optional)                                                                         |
| Record Storage          | Maximum support one 32GB SD card and one 2.5 inch hard disk.                                                                                 |
| Record Search           | Search Video Record according to record time, record mode and record storage device etc.                                                     |
| Record Playback         | Max support 4 channels playback synchronous.                                                                                                 |
| Others                  |                                                                                                                                              |
| Communication Interface | RS232 interface for remote control; RJ45 10M/100M Ethernet port.                                                                             |
| Wireless Transfer       | Built-in 3G (WEVDO,CDMA200,TD-SCDMA) or optional GPRS,WIFI and EDGE                                                                          |
| Module                  | GPS and G-Sensor built-in                                                                                                                    |
| Temperature/Humidity    | Normal Temperature: $0^{\circ}\text{C} \sim +50^{\circ}\text{C}$ Heater: $-25^{\circ}\text{C} \sim +50^{\circ}\text{C}$ Humidity: 20% to 80% |