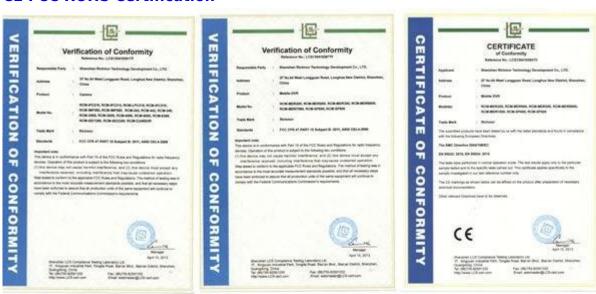

|
| Communication Interface | RS232 interface for remote control; RJ45 10M/100M Ethernet port.                                                                             |
| Wireless Transfer       | Built-in 3G (WEVDO,CDMA200,TD-SCDMA) or optional GPRS,WIFI and EDGE                                                                          |
| Module                  | GPS and G-Sensor built-in                                                                                                                    |
| Temperature/Humidity    | Normal Temperature: $0^{\circ}\text{C} \sim +50^{\circ}\text{C}$ Heater: $-25^{\circ}\text{C} \sim +50^{\circ}\text{C}$ Humidity: 20% to 80% |

# **Packing**



Richmor Brand Package

Standard Package

#### **CE FCC ROHS Certification**







### **Customers throughout the world**



Welcome to contact Jenny for details