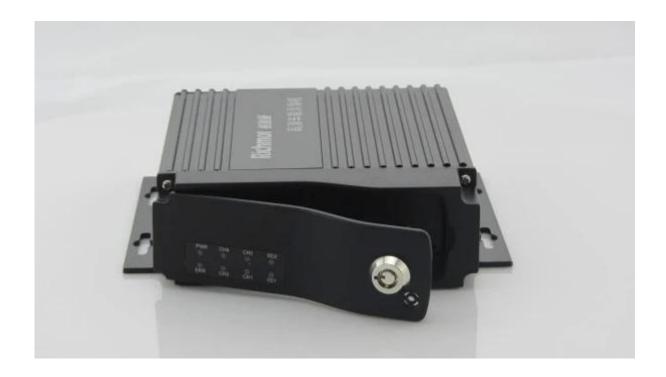

#### **3G Bus DVR** With GPS Tracking Wifi Alarming System DVR MDR300

- 1.H.264 compression ,support 4 Video & 2 Audio input;
- 2. Adopt ADI Professional 10bits chip video recorder processor;
- 3.Support CIF,HD1 & D1 recording;
- 4. Real time recording :100fp; support mobilephone remote monitoring;
- 5.Support 2CH D1+2CH CIF real time playback;
- 6. High compression ratio with clear image;
- 7. Professional car power supply design, support 6-48V DC wide volitage input;
- 8.Unique UPS technology ensures the integrality of record when power failure occurs, even can work for 10 -15sec:
- 9. Adopt professional car profile system, encrypt and protect the data;
- 10. Support GPS, G-Sensor, Gyro-Sensor module;
- 11. Support 3G transmission; WiFi wireless transmission;
- 12. Support 3G remote oil cut-off and power-off; support local and remote PTZ control;
- 13. Record file format: ASF;
- 14.Industrial design; Aluminium materials, heat-proof, water-proof & dustproof;
- 15. Working temperature: -25C to +70C;
- 16.SD card storage, can supprot 2pcs SD card;
- 17.Demisions120mm\* 112mm\*40 mm.