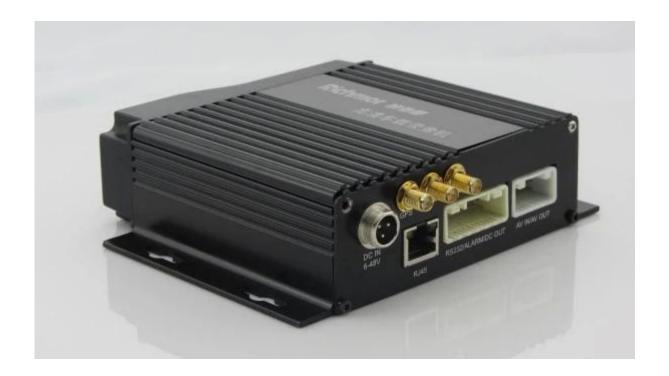

## Specifications

| System                  |                                                                                                                                              |
|-------------------------|----------------------------------------------------------------------------------------------------------------------------------------------|
| Processor/System        | Hisilicon Hi3512 H.264 main profile Linux(2.6)                                                                                               |
| Security                | Two level password protections for administrators and users                                                                                  |
| Video/Audio& Alarm      |                                                                                                                                              |
| Video Input/Output      | Input: 4 CVBS, 1.0Vp-p, 75Ω; Output: 1 CVBS, 1.0Vp-p, 75Ω                                                                                    |
| Video Stream Standard   | Standard ISO14496-10                                                                                                                         |
| Revi Function           | 1 channel or 4 channel revi mode                                                                                                             |
| Audio Input/Output      | Input: 4 channel Output: 1 channel                                                                                                           |
| Audio Recording         | Synchronized with video                                                                                                                      |
| Audio Compression       | G.726 5KB/s                                                                                                                                  |
| Alarm Input/Output      | 6 channels input;1 channel output                                                                                                            |
| Video Recording         |                                                                                                                                              |
| Recording Resolution    | D1/HD1/CIF, MAX:2 channels of D1 and 2 channels of CIF                                                                                       |
| Record Quality          | 1-4 levels, 1 is the highest level and 4 is the lowest level.                                                                                |
| Record Mode             | Default: Auto Record. Other modes: Timed and Alarm Record (Optional)                                                                         |
| Record Storage          | Maximum support one 32GB SD card and one 2.5 inch hard disk.                                                                                 |
| Record Search           | Search Video Record according to record time, record mode and record storage device etc.                                                     |
| Record Playback         | Max support 4 channels playback synchronous.                                                                                                 |
| Others                  |                                                                                                                                              |
| Communication Interface | RS232 interface for remote control; RJ45 10M/100M Ethernet port.                                                                             |
| Wireless Transfer       | Built-in 3G (WEVDO,CDMA200,TD-SCDMA) or optional GPRS,WIFI and EDGE                                                                          |
| Module                  | GPS and G-Sensor built-in                                                                                                                    |
| Temperature/Humidity    | Normal Temperature: $0^{\circ}\text{C} \sim +50^{\circ}\text{C}$ Heater: $-25^{\circ}\text{C} \sim +50^{\circ}\text{C}$ Humidity: 20% to 80% |