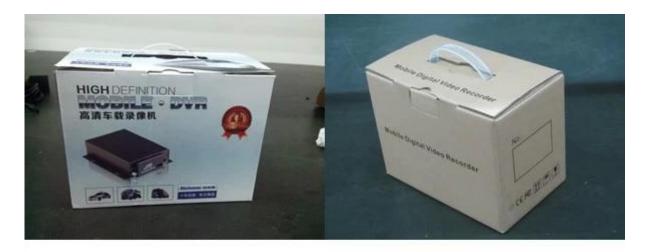

|
| Communication Interface | RS232 interface for remote control; RJ45 10M/100M Ethernet port.                                                                             |
| Wireless Transfer       | Built-in 3G (WEVDO,CDMA200,TD-SCDMA) or optional GPRS,WIFI and EDGE                                                                          |
| Module                  | GPS and G-Sensor built-in                                                                                                                    |
| Temperature/Humidity    | Normal Temperature: $0^{\circ}\text{C} \sim +50^{\circ}\text{C}$ Heater: $-25^{\circ}\text{C} \sim +50^{\circ}\text{C}$ Humidity: 20% to 80% |

# **Packing**



Richmor Brand Package

Standard Package

#### **CE FCC ROHS Certification**







### **Customers throughout the world**



Welcome to contact Jenny for details