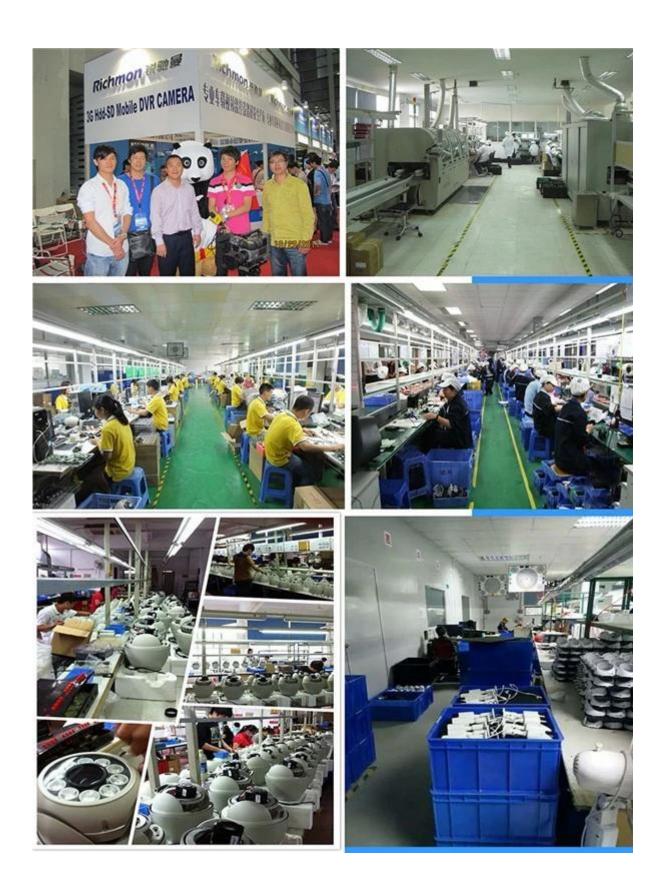

uter can not get to the Internet;
- Q: When SD card and HDD records, How is the record coverage?
- A: SD card and HDD will record circularly for each other. When they are full, they

will delete the original video records respectively.

- Q: The device was opened, HDD was installed, but the device can not record successful.
- A: 1.Check the HDD/SD Card was formatted or not, the unformatted HH/SD Card can not be used. Enter into the Main Menu System Setup Formatting the new installed HDD/SD Card.
- 2. If the recording channel is closed, if set the timing recording, it can not recording when it beyond the period of timing recording.
- 3. If the HDD is connect well, if the HDD/SD light is on.



Richmor Brand Package

Standard Package





#### **Exhibition**



Certifications

















#### What is our expectation

Being your helpful and long term partner meeting your requirement.

For more details about products, contact our representative Vicky.

Email:overseasales-7@rcmcctv.com Skype: rcmcctvsales7