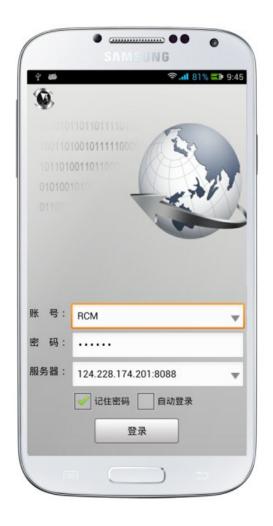

#### **PC&Phone Monitoring**

# CMSV6 In Mobile Phone Have all in the palm of your

Real-time monitoring via Mobile Phone Support iPhone, Android, iPad system

Video & Audio Monitoring Online Vehicle GPS

Satellite Map Video Storage

PTZ control Tracking Display Picture Snapshot Voice intercom