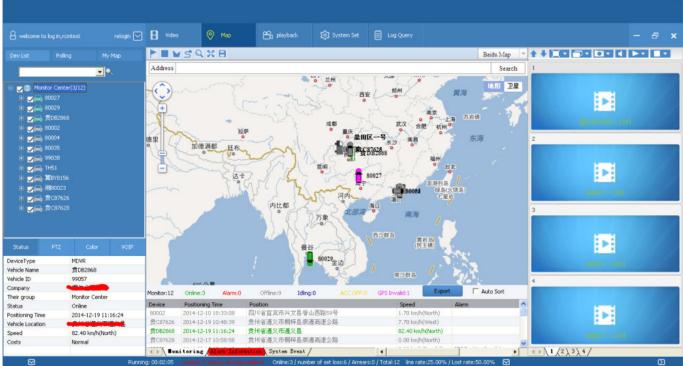

#### GPS Positioning & Overspeed Alarm

GPS data including Latitude, Longitude, and speed of vehicles will be saved along with video footages on to the SD card or hard disk, while playing the footages you can also check the the locations of your vehicles on map. Besides, alerts would be triggered while driving overspeed.

#### **PC&Phone Monitoring**

#### **CMSV6** Interface