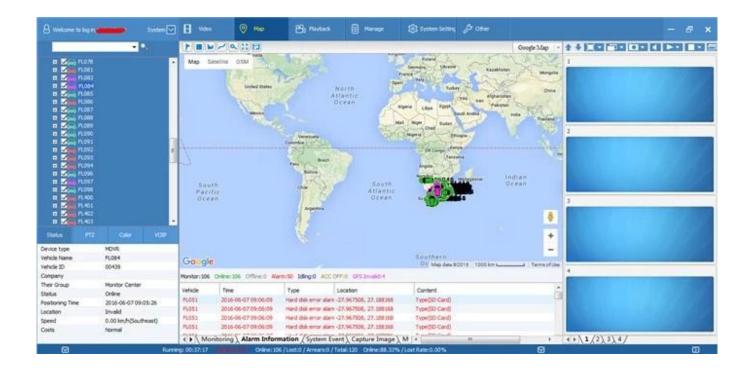

age; support USB port data backup and device update;
- \*Support 2 USD ports, data backup and equipment upgrades.
- \*Support 9CH alarm input (1CH Analog input + 8CH IO alarm input),2CH Independent alarm o utput.
- \*Support HDD heating functions, can work in harsh environment.
- \*Support GPS/BD/G-Sensor Extension module;
- \*Realize real-time monitor through 3G/4G;
- \*Support Broadcast/Intercom/Text sent etc;can add oil sensor/temperature sensor/POS/LED A dvertisement Panel;
- \*Support OTG device upgrade automatically, , device can automatically upgrade version upd ate, maintenance is more convenient
- \*Support IOS/Android Phone Remote monitor
- \*High reliability aviation connectors, high cost performance, stable and reliable.

#### **PC&Phone Monitoring**

#### **CMSV6** Interface



### hand

# CMSV6 In Mobile Phone Have all in the palm of your

Real-time monitoring via Mobile Phone Support iPhone, Android, iPad system





Video & Audio Monitoring Online Vehicle GPS

Satellite Map Video Storage

PTZ control Tracking Display Picture Snapshot Voice intercom

#### **FQA**

- Q: During playback, the map doesn't show?
- A: Possible reasons are as follows;
- 1.Net cable did not connect to PC;
- 2.Net works, but the computer can not get to the Internet;
- Q: When SD card and HDD records, How is the record coverage?
- A: SD card and HDD will record circularly for each other. When they are full, they

will delete the original video records respectively.

- Q: The device was opened, HDD was installed, but the device can not record successful.
- A: 1.Check the HDD/SD Card was