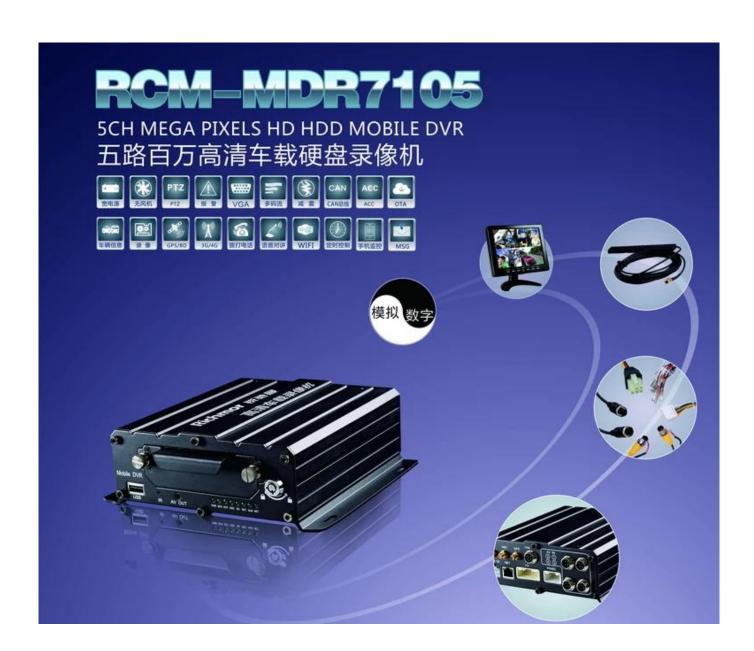

## 3g/4g, wifi, gps optional 4ch 720p and 1 ch 1080p hdd mobile dvr , MDR7105 Series

**PC VIEWING CLIENT SOFTWARE** 

#### **Main Features**

\*HIS Solution,H.264 Compression,support 5ch Million Pixels video surveillance, video recordin g and playback (4CH real-

time 720p million Analog HD input and analog standard definition camera + 1CH 1080P netw ork camera input);

\*3CH video output (2CH CVBS video output, Support front and rear output; 1CH VGA output for optional)