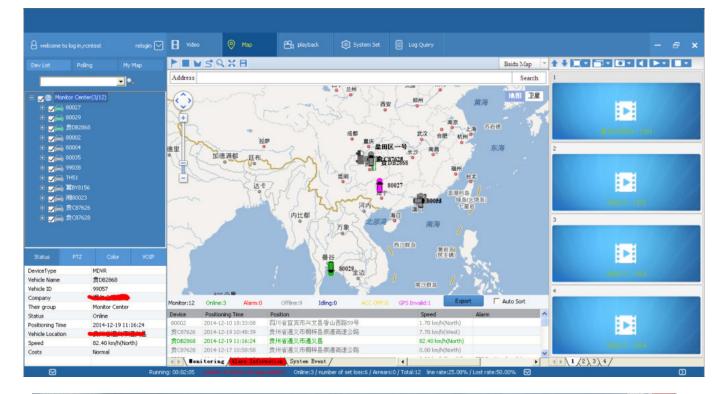

## Hot sale 3g 4g wifi SD card Vehicle Mobile DVR (RCM-MDR7104 SERIES)

**Richmor actual case** 

| Richmon                                                           | 锐驰复                    |                     |                                        | 移动                       | 视频监                  | 控平台                                             |             |                                    |                   |                                                                                                          |
|-------------------------------------------------------------------|------------------------|---------------------|----------------------------------------|--------------------------|----------------------|-------------------------------------------------|-------------|------------------------------------|-------------------|----------------------------------------------------------------------------------------------------------|
| 8 ☆迎登录,xskhoi                                                     | 系统 🖂                   | antee 🔒             | 0 0.7H2                                | 29. okto                 | (二) 信息管理             | () fritt                                        |             |                                    |                   | - 8 ×                                                                                                    |
| 经续列表 轮廓为                                                          | ia Revers              |                     |                                        | い変な!                     | 特别市县                 | <b>立田放</b>                                      | 心有品         |                                    |                   |                                                                                                          |
|                                                                   | - Q.                   | 1                   | 24003 - CH1                            | - 15 KB/S                | 2                    | 24003 - CHZ                                     | - 20 KB/S   |                                    | 也址                | 授家                                                                                                       |
| ■ <b>○</b> ● 出控中心(12/1)<br>■ <b>○</b> (m) 24003<br>● CH1<br>● CH2 | 51)                    | 2010                |                                        | KA,                      | CH1                  |                                                 |             |                                    |                   |                                                                                                          |
| CH3<br>CH4<br>2 24023<br>R 24026<br>R 24036<br>R 24036            |                        | 2                   |                                        | E                        |                      |                                                 | 7A          |                                    |                   | 運時                                                                                                       |
| ロ                                                                 |                        | 3                   | 24003 - CH.                            | 3 - 410)/5               |                      | 2403 - CH4                                      |             |                                    | 1                 | 24003<br>时间2015-09-1110-46-37<br>理程:166.671m<br>位置:广东省汕尾市由丰市<br>社委和经,3G,ACC并且3<br>阶级值可好<br>现场时讲,温明:派祖 更多 |
| ■ ○○ 300000<br>状态 三台                                              | <sup>22</sup><br>芭家 语音 | 24                  |                                        |                          |                      |                                                 |             |                                    |                   |                                                                                                          |
| 设备类型<br>经满名称                                                      | MDVR<br>24003<br>24003 |                     |                                        |                          |                      | 22 70 70 10 10 10 10 10 10 10 10 10 10 10 10 10 |             | <b></b>                            |                   | 后乡村                                                                                                      |
| 公司                                                                |                        | 4 1 (2)             |                                        |                          | 无效:0                 |                                                 | 与出 回自动      | -ator                              |                   | 1                                                                                                        |
|                                                                   | 监控中心<br>在线             | -                   | 振警:0 高线:0 停车未加                         |                          | 752819               |                                                 |             |                                    |                   |                                                                                                          |
|                                                                   | 2015-09-11 10:46:37    |                     | PS相対间<br>015-09-11 10:46:37            | 位置<br>广东省汕尾市陆丰市G         | 10.000 m m (10.00)   | 速度<br>83.00 km/h(西南                             | 报警          | Į.                                 |                   |                                                                                                          |
|                                                                   | 广东省汕尾市陆丰市G15(尤         |                     | 015-09-11 10:46:46                     | 山东省烟台市蓬莱市                | AND DRAMERICS (COUR) | 0.00 km/h(3)                                    | a's         | G DI                               | <b>局美学校</b>       |                                                                                                          |
|                                                                   | 83.00 km/h(西南)         | 24036 2             | 015-09-11 10:46:38                     | 河南省南阳市苑城区信               |                      | 49.00 km/h(西)                                   |             | 6 8                                | 6时 200米           |                                                                                                          |
| <b>费</b> 用                                                        | 正常                     | 24049 2<br>4 ) GPS监 | 015-09-11 10:46:44<br>这 / 记动住田 \ 10:46 | 「东省天空市新兴县S<br>時件人设备上报信息/ | 113(广兴大语两)           | 0.00 km/h(dł:)                                  | 3           | R @ 2015 B                         | Lawrence Lawrence | nfo & CenNavi & 透透道 1。                                                                                   |
|                                                                   |                        | ALL GEOM            | 法行时长: 00:00:44                         |                          |                      | (欠费:0/总数:131 在线案:                               | 9.16%/空禄案:6 | ф J ° = +                          |                   |                                                                                                          |
| 🛞 [                                                               | 6 5                    |                     |                                        |                          |                      |                                                 |             | State of the local division in the |                   | € € 10:47<br>€ € 10:47<br>2015/9/11                                                                      |

Richmor 祝驰宴 移动监控管理平台 na 🖂 🗄 xame **副田林市市 把**带 地址 -()) = **⊢**⊔ N 2016 (L) 1  $\left(1/2,3/4\right)$ · NAS **RR平阳电机** 1944 3 **創空:122** 禄车未规火:0 室位无效:14 2省大型 約満名林 約満四 公司 所属59组 状态 にお前篇 位置 通度 週用 858888 85808 ○ 金銀石化公 司集紀 MDVR 90001 90001 150 (PSR)词 œ۳. an. шą 并始信息 289999 3马车 43001 45027 645,533 12,21 kn 88,69 kn 監控中心
在3
2018-03-02 18:05:00
江苏油素明市植物区南石线
0.02 (m)内(内南) 千鳥 3 0.00 k \* + GPSER e Ŧ G 8 i i i Ps 📀 🕒 🛎 🛎 🛎 🖉 🖓 🐼 â -6