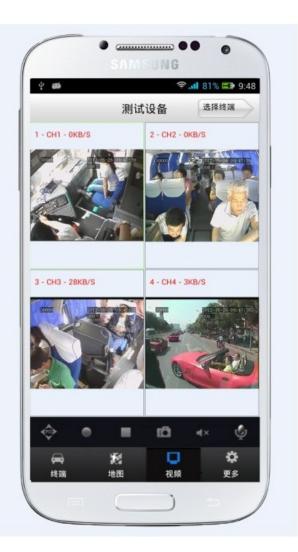

# CMSV6 In Mobile Phone Have all in the palm of your

Real-time monitoring via Mobile Phone Support iPhone, Android, iPad system

|             | SAMEUNG                                       | •        |
|-------------|-----------------------------------------------|----------|
|             |                                               |          |
| 9 00<br>(A) | ∵ वा 8                                        | % 🎫 9:45 |
| Ŵ.          |                                               |          |
|             | 110110111101                                  |          |
|             | 10010111110000                                |          |
|             | 0011011000                                    |          |
| 010100      | 1010                                          | 21       |
|             |                                               | SAL.     |
|             |                                               | -        |
|             |                                               |          |
|             |                                               |          |
|             |                                               |          |
|             |                                               |          |
| 胀 号:        | BCM                                           | _        |
| 胀 号:        | RCM                                           | v        |
|             | RCM                                           | v        |
| 密 码:        | RCM<br>••••••<br>124.228.174.201:8088         | v        |
| 密 码:        | •••••                                         | v        |
|             | ······<br>124.228.174.201:8088<br>vid生密码 自动登录 | v        |
| 密 码:        | 124.228.174.201:8088                          | *        |
| 密 码:        | ······<br>124.228.174.201:8088<br>vid生密码 自动登录 | v        |

| Video & Audio Mo             | nitoring Online Vehicle        | GPS     |
|------------------------------|--------------------------------|---------|
| Satellite Map                | Video Storage                  |         |
| PTZ control<br>Snapshot Voic | Tracking Display<br>e intercom | Picture |