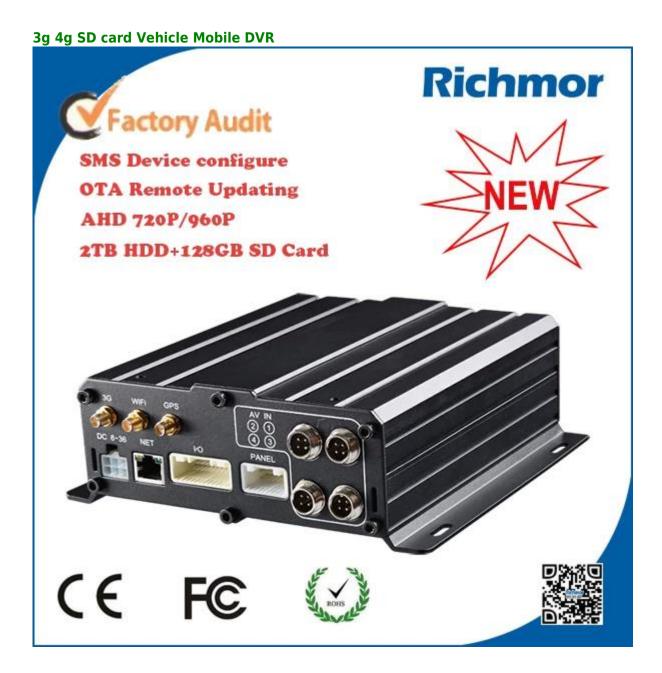

## Hot sale 3g 4g wifi SD card Vehicle Mobile DVR (RCM-MDR7104 SERIES)

**Richmor actual case** 

| Richmon                                                           | 锐驰复                    |                     |                                        | 移动                       | 视频监                  | 控平台                                             |             |                                    |                   |                                                                                                          |
|-------------------------------------------------------------------|------------------------|---------------------|----------------------------------------|--------------------------|----------------------|-------------------------------------------------|-------------|------------------------------------|-------------------|----------------------------------------------------------------------------------------------------------|
| 8 ☆迎登录,xskhoi                                                     | 系统 🖂                   | antee 🔒             | 0 0.7H2                                | 29. okto                 | (二) 信息管理             | () fritt                                        |             |                                    |                   | - 8 ×                                                                                                    |
| 经续列表 轮廓为                                                          | ia Revers              |                     |                                        | い変な!                     | 特别市县                 | <b>立田放</b>                                      | 心有品         |                                    |                   |                                                                                                          |
|                                                                   | - Q.                   | 1                   | 24003 - CH1                            | - 15 KB/S                | 2                    | 24003 - CHZ                                     | - 20 KB/S   |                                    | 也址                | 授家                                                                                                       |
| ■ <b>○</b> ● 出控中心(12/1)<br>■ <b>○</b> (m) 24003<br>● CH1<br>● CH2 | 51)                    | 2010                |                                        | KA,                      | CH1                  |                                                 |             |                                    |                   |                                                                                                          |
| CH3<br>CH4<br>2 24023<br>R 24026<br>R 24036<br>R 24036            |                        | 2                   |                                        | E                        |                      |                                                 | 7A          |                                    |                   | 運時                                                                                                       |
| ロ                                                                 |                        | 3                   | 24003 - CH.                            | 3 - 410)/5               |                      | 2403 - CH4                                      |             |                                    | 1                 | 24003<br>时间2015-09-1110-46-37<br>理程:166.671m<br>位置:广东省汕尾市由丰市<br>社委和经,3G,ACC并且3<br>阶级值可好<br>现场时讲,温明:派祖 更多 |
| ■ ○○ 300000<br>状态 三台                                              | <sup>22</sup><br>芭家 语音 | 24                  |                                        |                          |                      |                                                 |             |                                    |                   |                                                                                                          |
| 设备类型<br>经满名称                                                      | MDVR<br>24003<br>24003 |                     |                                        |                          |                      | 22 70 70 10 10 10 10 10 10 10 10 10 10 10 10 10 |             | <b></b>                            |                   | 后乡村                                                                                                      |
| 公司                                                                |                        | 4 1 (2)             |                                        |                          | 无效:0                 |                                                 | 与出 回自动      | -ator                              |                   | 1                                                                                                        |
|                                                                   | 监控中心<br>在线             | -                   | 振警:0 高线:0 停车未加                         |                          | 752819               |                                                 |             |                                    |                   |                                                                                                          |
|                                                                   | 2015-09-11 10:46:37    |                     | PS相対间<br>015-09-11 10:46:37            | 位置<br>广东省汕尾市陆丰市G         | 10.000 m m (10.00)   | 速度<br>83.00 km/h(西南                             | 报警          | Į.                                 |                   |                                                                                                          |
|                                                                   | 广东省汕尾市陆丰市G15(尤         |                     | 015-09-11 10:46:46                     | 山东省烟台市蓬莱市                | AND DRAMERICS (COUR) | 0.00 km/h(3)                                    | a's         | G DI                               | <b>局美学校</b>       |                                                                                                          |
|                                                                   | 83.00 km/h(西南)         | 24036 2             | 015-09-11 10:46:38                     | 河南省南阳市苑城区信               |                      | 49.00 km/h(西)                                   |             | 6 8                                | 6时 200米           |                                                                                                          |
| <b>费</b> 用                                                        | 正常                     | 24049 2<br>4 ) GPS监 | 015-09-11 10:46:44<br>这 / 记动住田 \ 10:46 | 「东省天空市新兴县S<br>時件人设备上报信息/ | 113(广兴大语两)           | 0.00 km/h(dł:)                                  | 3           | R @ 2015 B                         | Lawrence Lawrence | nfo & CenNavi & 透透道 1。                                                                                   |
|                                                                   |                        | ALL GEOM            | 法行时长: 00:00:44                         |                          |                      | (欠费:0/总数:131 在线案:                               | 9.16%/空禄案:6 | ф J ° = +                          |                   |                                                                                                          |
| 🛞 [                                                               | 6 5                    |                     |                                        |                          |                      |                                                 |             | State of the local division in the |                   | € € 10:47<br>€ € 10:47<br>2015/9/11                                                                      |

## **Specification**

#### **3g 4g SD card Vehicle Mobile DVR**

| Item              | Parameter                                             |
|-------------------|-------------------------------------------------------|
| OS                | Linux                                                 |
| Language          | English/Chinese/Customized                            |
| Video Compression | H.264 Compression                                     |
| OSD               | Overlays information such as date time and vehicle ID |