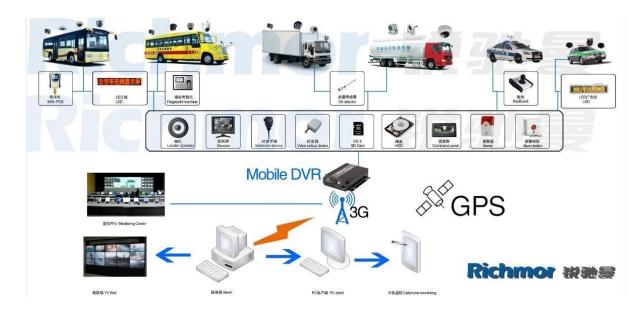

|
| Extend<br>Interface  | Intercom              | Can Expand Intercom Module Inside                   |

| Others    | Power Consumption               | DC8-36V 5% ≤10W                     |
|-----------|---------------------------------|-------------------------------------|
|           | Working Temperature             | -20°C ~ +85°C ≤80%                  |
|           | Clock                           | Built-In Clock, Calendar            |
| Packaging | Product Size                    | 220(L)*193(W)*53(H)mm[with Holder[] |
|           | Product Size Product Net Weight | 1.2KG(without HDD)                  |

#### Our CMS software application



For Windows PC real-time Surveillance

For IOS & Android OS Mobile Phone Surveillance





### Our Mobile DVR project for vehicles





## **Certification:**





#### **Related Products:**



SD Mobile DVR with 3G GPS

SD Mobile DVR with WIFI 3G GPS G-Sensor

#### **Cooperation Terms:**

Payment terms: T/T, Western Union, MoneyGram, Paypal

**Delivery time:** Within 5 working days after confirm the payment.

Warranty: 12 months

**Shipping way:** DHL, UPS, FedEx, EMS, TNT etc.

**Packing ways:** 



Richmor Brand Package

Standard Package

#### **After-sales Service:**

- 1. After you receive our products, we will assist you to realize how to use it.
- 2. Offer you the software if you use our mobile DVR.
- 3. Twelve months warranty
- 4. During our warranty, if you have any problem, we can help you to solve it.
- 5. During our warranty, you can return to us to repair it.

Remark: All qualified returns/replacement must