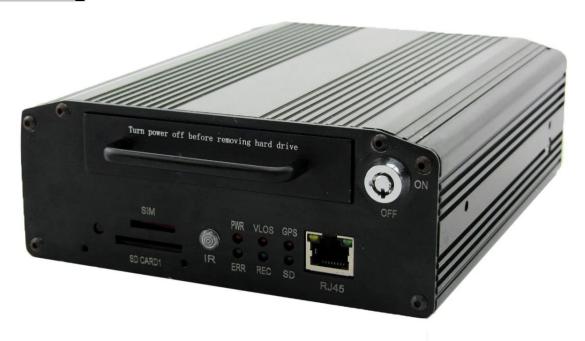

#### **Pictures**[]

## **Specification:**

| Items                | Device parameters     | Performance index                                   |
|----------------------|-----------------------|-----------------------------------------------------|
| Name                 | Product Name          | 4 Channel Mobile DVR(HDD & SD Storage)              |
| System               | Operation System      | Linux                                               |
|                      | Operation Interface   | Graphical Interfaces, Chinese/English optional      |
|                      | File System           | Proprietary Format                                  |
|                      | System Privileges     | User Password                                       |
| Video                | Video Input           | 4ch SDI Independent Input: 1.0Vp-p∏75Ω.Both B&W and |
|                      |                       | Color Cameras                                       |
|                      | Video Output          | 1 Channel PAL/NTSC Output, 1.0Vp-p∏75Ω∏ Composite   |
|                      |                       | Video Signal                                        |
|                      | Video Display         | 1 Or 4 Screen Display                               |
|                      | Video Standard        | PAL:25frames/Sec;NTSC:30frames/Sec                  |
|                      | System Resources      | PAL:100 Frames; NTSC:120 Frames                     |
| Audio                | Audio Input           | Two Channels Independent Input 500Ω                 |
|                      | Audio Output          | 1 Channel(4 Channels Can Be Convert Freely)         |
|                      | Basic Output Level    | 1.0—2.2V                                            |
|                      | Distortion Plus Noise | ≤-30dB                                              |
|                      | Recording Mode        | Sound And Image Synchronization                     |
|                      | Audio Compression     | ADPCM                                               |
| Alarm                | Alarm in              | 4 Channels Independent Input. High Voltage Trigger  |
|                      | Alarm out             | 2 Channels Independent output                       |
|                      | Move Detect           | available                                           |
| Network<br>Interface | 3G                    | Can Expand One WCDMA or CDMA2000 Module Inside      |
| GPS<br>Interface     | GPS                   | Can Expand GPS Module inside                        |
| Extend<br>Interface  | Intercom              | Can Expand Intercom Module Inside                   |