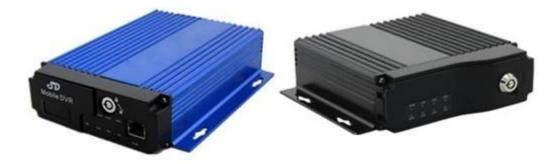

Can Expand Intercom Module Inside                   |

| Others    | Power Consumption               | DC8-36V 5% ≤10W                     |
|-----------|---------------------------------|-------------------------------------|
|           | Working Temperature             | -20°C ~ +85°C ≤80%                  |
|           | Clock                           | Built-In Clock, Calendar            |
| Packaging | Product Size                    | 220(L)*193(W)*53(H)mm[with Holder[] |
|           | Product Size Product Net Weight | 1.2KG(without HDD)                  |

#### Our CMS software application



For Windows PC real-time Surveillance

For IOS & Android OS Mobile Phone Surveillance





### Our Mobile DVR project for vehicles





## **Certification:**





#### **Related Products:**



SD Mobile DVR with 3G GPS

SD Mobile DVR with WIFI 3G GPS G-Sensor

#### **Cooperation Terms:**

Payment terms: T/T, Western Union, MoneyGram, Paypal

**Delivery time:** Within 5 working days after confirm the payment.

Warranty: 12 months

**Shipping way:** DHL, UPS, FedEx, EMS, TNT etc.

**Packing ways:** 



Richmor Brand Package

Standard Package

#### **After-sales Service:**

- 1. After you receive our products, we will assist you to realize how to use it.
- 2. Offer you the software if you use our mobile DVR.
- 3. Twelve months warranty
- 4. During our warranty, if you have any problem, we can help you to solve it.
- 5. During our warranty, you can return to us to repair it.

Remark: All qualified returns/replacement must be guided by us, or won't accept your return without inform