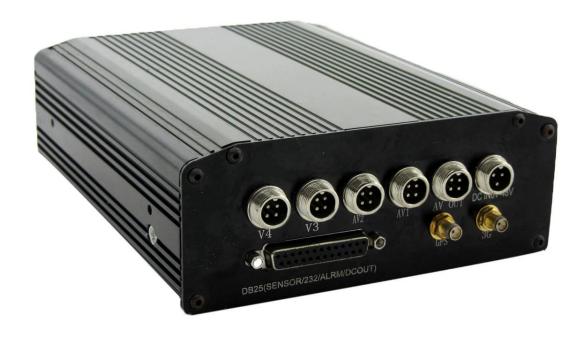

#### **Pictures**[]

## **Specification:**

| Items                | Device parameters     | Performance index                                   |
|----------------------|-----------------------|-----------------------------------------------------|
| Name                 | Product Name          | 4 Channel Mobile DVR(HDD & SD Storage)              |
| System               | Operation System      | Linux                                               |
|                      | Operation Interface   | Graphical Interfaces, Chinese/English optional      |
|                      | File System           | Proprietary Format                                  |
|                      | System Privileges     | User Password                                       |
| Video                | Video Input           | 4ch SDI Independent Input: 1.0Vp-p∏75Ω.Both B&W and |
|                      |                       | Color Cameras                                       |
|                      | Video Output          | 1 Channel PAL/NTSC Output, 1.0Vp-p∏75Ω∏ Composite   |
|                      |                       | Video Signal                                        |
|                      | Video Display         | 1 Or 4 Screen Display                               |
|                      | Video Standard        | PAL:25frames/Sec;NTSC:30frames/Sec                  |
|                      | System Resources      | PAL:100 Frames; NTSC:120 Frames                     |
| Audio                | Audio Input           | Two Channels Independent Input 500Ω                 |
|                      | Audio Output          | 1 Channel(4 Channels Can Be Convert Freely)         |
|                      | Basic Output Level    | 1.0—2.2V                                            |
|                      | Distortion Plus Noise | ≤-30dB                                              |
|                      | Recording Mode        | Sound And Image Synchronization                     |
|                      | Audio Compression     | ADPCM                                               |
| Alarm                | Alarm in              | 4 Channels Independent Input. High Voltage Trigger  |
|                      | Alarm out             | 2 Channels Independent output                       |
|                      | Move Detect           | available                                           |
| Network<br>Interface | 3G                    | Can Expand One WCDMA or CDMA2000 Module Inside      |
| GPS<br>Interface     | GPS                   | Can Expand GPS Module inside                        |
| Extend<br>Interface  | Intercom              | Can Expand Intercom Module Inside                   |