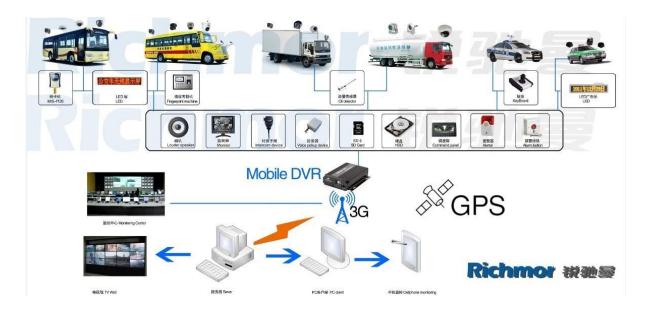

|
| Extend<br>Interface  | Intercom              | Can Expand Intercom Module Inside                  |
| Others               | Power Consumption     | DC8-36V 5% ≤10W                                    |
|                      | Working Temperature   | -20°C ~ +85°C ≤80%                                 |
|                      | Clock                 | Built-In Clock, Calendar                           |
| Packaging            | Product Size          | 170(L)*141(W)*41(H)mm                              |
|                      | Product Net Weight    | 0.7KG                                              |

# Our CMS software application



For Windows PC real-time Surveillance

For IOS & Android OS Mobile Phone Surveillance





## Our Mobile DVR project for vehicles

















## **Certification:**



Fax (M)\*15 (CHO15) Frait with easily (1)













RoHS



# CERTIFICATE OF CONFORMITY





- -



# **Related Products:**



SD Mobile DVR with 3G GPS

SD Mobile DVR with WIFI 3G GPS G-Sensor

## **Cooperation Terms:**

Payment terms: T/T, Western Union, MoneyGram, Paypal

**Delivery time:** Within 5 working days after confirm the payment.

Warranty: 12 months

**Shipping way:** DHL, UPS, FedEx, EMS, TNT etc.

## **Packing ways:**



Richmor Brand Package

Standard Package

### **After-sales Service:**

- 1. After you receive our products, we will assist you to realize how to use it.
- 2. Offer you the software if you use our mobile DVR.
- 3. Twelve months warranty
- 4. During our warranty, if you have any problem, we can help you to solve it.