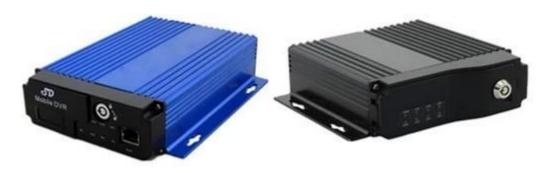

# **Pictures** [

# 4CH SD Card Mobile DVR With 3G GPS for School Bus Security

Model: RCM-MDR501WDG