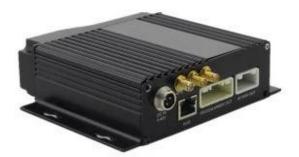

## **Dual SD Cards Mobile DVR With Full Function For Vehicle** (RCM-MDR300)

Dual SD Card Mobile DVR's Specification:

1.H.264 compression ,support 4 Video & 2 Audio input;

2.Adopt ADI Professional 10bits chip video recorder processor;