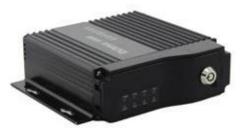

## **Dual SD Cards Mobile DVR With Full Function For Vehicle** (RCM-MDR300)

Dual SD Card Mobile DVR's Specification:

1.H.264 compression ,support 4 Video & 2 Audio input;

2.Adopt ADI Professional 10bits chip video recorder processor;