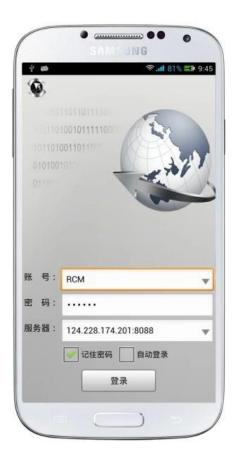

O Optional       |
| GPS           | Built in GPS Module with Google Map Tracking                        |
| WIFI          | Wireless WIFI Optional                                              |
| Voltage       | 6-48V Wide Voltage, UPS Tech Protect, Sudden Voltage can bear 70V   |
| Others        | RS232 Interface for Remote Control                                  |
| Network       | RJ45 10M/100M Ethernet Port                                         |
| CMS Software  | Free CMS Software with <b>Mobile Phone APP</b> Free To You          |

| Certification | CE FCC RoHS Standard            |
|---------------|---------------------------------|
| Warranty      | 12 Months Factory Warranty Time |
| Weight & Size | 150*130*40mm; G.W: 2Kg          |

#### Richmor Mobile DVR 3G CMS Software







## **Cooperation Terms**



## Certification