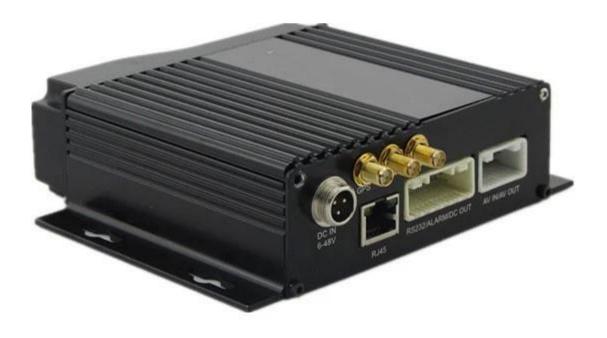

# Picture Showing

| Specification |                                                                     |
|---------------|---------------------------------------------------------------------|
| Item          | Description                                                         |
| Processor     | Hi3512 Solution,H.264 Main Profile,Linux(2.6)                       |
| Security      | 2 Level Password Protection on Mobile DVR, Different User login CMS |
| Video/Audio   | 4CH Video Input,2CH Audio Input Synchronized Record                 |
| Working Mode  | Auto Recording;Timed Recording;Alarm Recording                      |
| Storage       | Support 2SD Card Loop Recording, Each Max 64GB                      |
| Resolution    | D1/HD1/CIF Optional                                                 |
|               |                                                                     |
| 3G            | Support 3G Wireless Transmission, WCDMA (HSPA) /EVDO Optional       |
| GPS           | Built in GPS Module with Google Map Tracking                        |
| WIFI          | Wireless WIFI Optional                                              |
| Voltage       | 6-48V Wide Voltage, UPS Tech Protect, Sudden Voltage can bear 70V   |
| Others        | RS232 Interface for Remote Control                                  |
| Network       | RJ45 10M/100M Ethernet Port                                         |
| CMS Software  | Free CMS Software with <b>Mobile Phone APP</b> Free To You          |