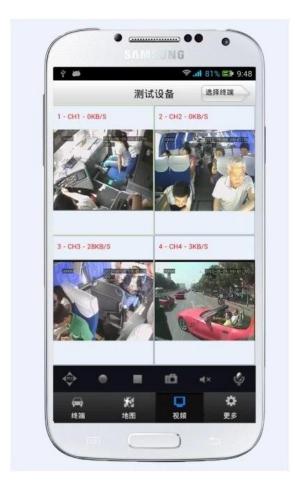

#### Richmor Mobile DVR 3G CMS Software

# Picture Showing

| Specification |                                                                     |
|---------------|---------------------------------------------------------------------|
| Item          | Description                                                         |
| Processor     | Hi3512 Solution,H.264 Main Profile,Linux(2.6)                       |
| Security      | 2 Level Password Protection on Mobile DVR, Different User login CMS |
| Video/Audio   | 4CH Video Input,2CH Audio Input Synchronized Record                 |
| Working Mode  | Auto Recording;Timed Recording;Alarm Recording                      |
| Storage       | Support 2SD Card Loop Recording, Each Max 64GB                      |
| Resolution    | D1/HD1/CIF Optional                                                 |
|               |                                                                     |
| 3G            | Support 3G Wireless Transmission, WCDMA (HSPA) /EVDO Optional       |
| GPS           | Built in GPS Module with Google Map Tracking                        |
| WIFI          | Wireless WIFI Optional                                              |
| Voltage       | 6-48V Wide Voltage, UPS Tech Protect, Sudden Voltage can bear 70V   |
| Others        | RS232 Interface for Remote Control                                  |
| Network       | RJ45 10M/100M Ethernet Port                                         |
| CMS Software  | Free CMS Software with <b>Mobile Phone APP</b> Free To You          |