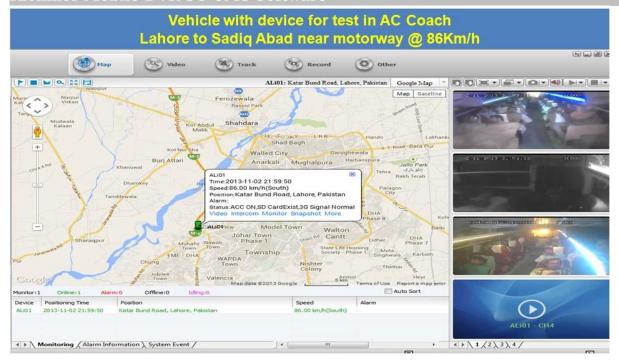

VDO Optional       |
| GPS           | Built in GPS Module with Google Map Tracking                        |
| WIFI          | Wireless WIFI Optional                                              |
| Voltage       | 6-48V Wide Voltage, UPS Tech Protect, Sudden Voltage can bear 70V   |
| Others        | RS232 Interface for Remote Control                                  |
| Network       | RJ45 10M/100M Ethernet Port                                         |
| CMS Software  | Free CMS Software with <b>Mobile Phone APP</b> Free To You          |

| Certification | CE FCC RoHS Standard            |
|---------------|---------------------------------|
| Warranty      | 12 Months Factory Warranty Time |
| Weight & Size | 150*130*40mm; G.W: 2Kg          |

#### Richmor Mobile DVR 3G CMS Software







## **Cooperation Terms**



## Certification