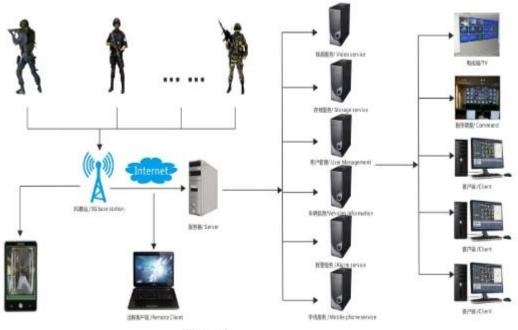

|
| Working Environment   | Temperature            | -20°C ~ +50°C                                                                                                                      |
|                       | Humidity               | 10% to 95%                                                                                                                         |
| Size []mm[]           |                        | 80(W) x140(H) x35(D)                                                                                                               |

# Police body worn camera application

应用案例/applications





# Actual Cases by mobile phone monitoring:



# Police body camera Structure



Figure 2

### Police body worn camera Certification:



### Police body worn camera Shipping Item:

- 1. FedEx/DHL/UPS/TNT for samples, Door-to-Door;
- 2. Delivery Time: 3-7 days for samples; negoniation for batch goods.

Payment Terms:

- 1. Payment: T/T, Western Union, PayPal; 30% deposits; 70% balance before delivery.
- 2. MOQ: 1pcs
- 3. Warranty : 1years
- 4. Package Informations: 1 pcs per box, brand packing, netural packing and customized packing

## Why Choosing Us?

1.We are Alibaba Assessed 5 years Gold Supplier.

- 2.We are a factory manufacturing, best production capability , best quality control, Best Service .
- 3.Inspected by the Inspection Institution of Bureau Veritas Certification.
- 4.100% QC inspection Before Shippment.
- 5. CE/RoHS/FCC listed, competitve price.

####