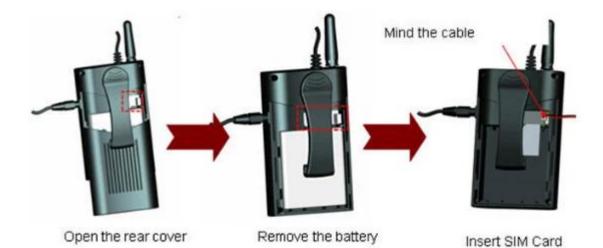

#### **Back cover definition**

- 1. Adorn clasp
- 2. Battery Cover Buckle
- 3. Battery Cover switch