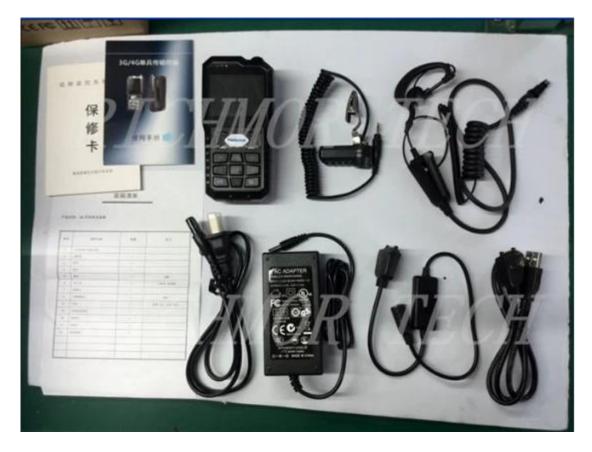

ideo sync.

#### 5.Support 64GB micro-

SD card max, with USB data backup function professional in file repair and file security.

6.Support WIFI,GPS,3G, WIFI download [breakpoint resume]

7.Different 3G module supported for option [WCDMA]CDMA2000 TD-SCDMA]A variety of dialup authentication mode Adapt all kind 3G Network, compatible with GPRS, EDGE can up to 4G network B eidou navigation system;

8.OTA download support batch auto upgrading.

#### Front and side board definition



#### **Back cover definition**





- 1. Adorn clasp
- 2. Battery Cover Buckle
- 3. Battery Cover switch

#### **3G 4G WIFI GPS Portable DVR**



Picture 1: physical map of the external camera



Picture 2: physical map of the headset

3G 4G WIFI GPS Portable DVR



# **3G 4G WIFI GPS Portable DVR accessories**



# Police body worn camera Parameter:

| Item | Description                                                             |
|------|-------------------------------------------------------------------------|
| OS   | Linux                                                                   |
|      | Spilt design[]camera can be removed and changed according the situation |
| GUI  | Button can complete all steps                                           |

| Language              |                        | Chinese[]English[]other[]customized[]                                                                                              |
|-----------------------|------------------------|--------------------------------------------------------------------------------------------------------------