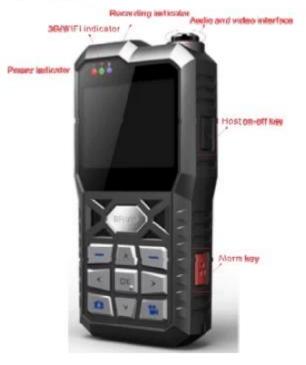

Portable easy use.

3.Adopt H.264 compression tech, Audio code G.726 save storage room and perfect effect.

4.Powerful network transmission functions, including real-time preview, remote playback, remote download, remote broadcasting, interactive SMS, various transmission qual ity for optional, support audio and video sync.

#### 5.Support 64GB micro-

SD card max, with USB data backup function professional in file repair and file security.

6.Support WIFI,GPS,3G, WIFI download [breakpoint resume]

7.Different 3G module supported for option [WCDMA]CDMA2000 TD-SCDMA]A variety of dialup authentication mode Adapt all kind 3G Network, compatible with GPRS, EDGE can up to 4G network B eidou navigation system;

8.OTA download support batch auto upgrading.

#### Front and side board definition



#### **Back cover definition**





- 1. Adorn clasp
- 2. Battery Cover Buckle
- 3. Battery Cover switch

#### **3G 4G WIFI GPS Portable DVR**



Picture 1: physical map of the external camera



Picture 2: physical map of the headset

3G 4G WIFI GPS Portable DVR



# **3G 4G WIFI GPS Portable DVR accessories**



# Police body worn camera Parameter:

| Item | Description                                                             |
|------|-------------------------------------------------------------------------|
| OS   | Linux                                                                   |
|      | Spilt design[]camera can be removed and changed according the situation |
| GUI  | Button can complete all steps                                           |

| Language              |