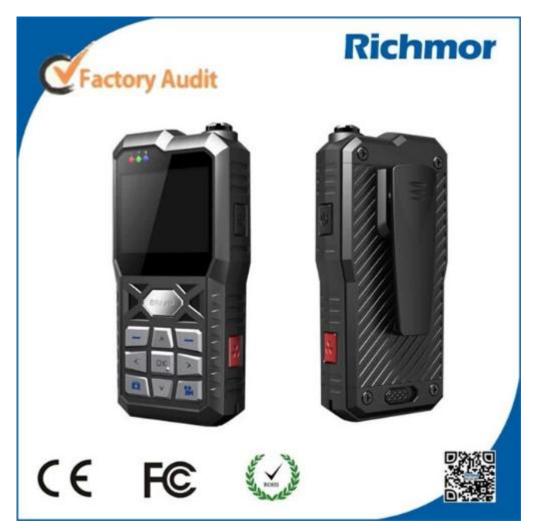

#### **Police body worn camera Pictures:**

**3G 4G WIFI GPS Portable DVR** 

## 2016 3G Police Body Worn Portable DVR Camera with Wi-Fi GPS

(RCM-SP5800)

#### **3G GPS Portable VIDEO RECORDER BODY WORN CAMERA**

Independent design, external lens, head set, integrated MIC ,3G/4G, GPS, WIFI, Tw o-way Talk , PTT, Portable Video recorder