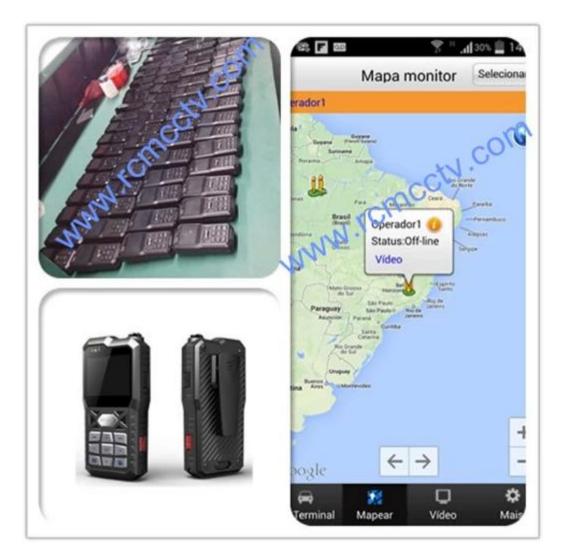

| >= 5H                                                                                                                              |
| Working Environment   | Temperature            | -20°C ~ +50°C                                                                                                                      |
|                       | Humidity               | 10% to 95%                                                                                                                         |
| Size []mm[]           |                        | 80(W) x140(H) x35(D)                                                                                                               |

# Police body worn camera application

应用案例/applications





# Actual Cases by mobile phone monitoring:



# Police body camera Structure



Figure 2

### Police body worn camera Certification:



### Police body worn camera Shipping Item:

- 1. FedEx/DHL/UPS/TNT for samples, Door-to-Door;
- 2. Delivery Time: 3-7 days for samples; negoniation for batch goods.

Payment Terms:

- 1. Payment: T/T, Western Union, PayPal; 30% deposits; 70% balance before delivery.
- 2. MOQ: 1pcs
- 3. Warranty : 1years
- 4. Package Informations: 1 pcs per box, brand packing, netural packing and customized packing

## Why Choosing Us?

1.We are Alibaba Assessed 5 years Gold Supplier.

- 2.We are a factory manufacturing, best production capability , best quality control, Best Service .
- 3.Inspected by the Inspection Institution of Bureau Veritas Certification.
- 4.100% QC inspection Before Shippment.
- 5. CE/RoHS/FC