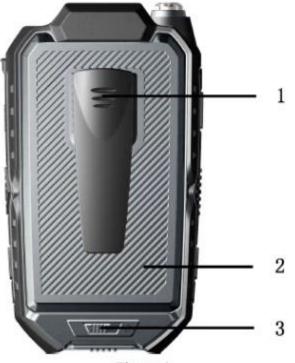

#### **Back cover definition**

- 1. Adorn clasp
- 2. Battery Cover Buckle
- 3. Battery Cover switch