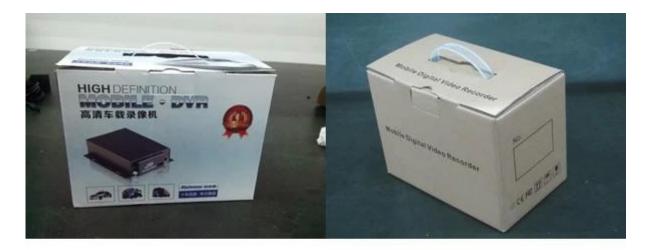

cording to record time, record mode and record storage device etc. |
| Record Playback         | Max support 4 channels playback synchronous.                                             |
| Others                  |                                                                                          |
| Communication Interface | RS232 interface for remote control; RJ45 10M/100M Ethernet port.                         |
| Wireless Transfer       | Built-in 3G (WEVDO,CDMA200,TD-SCDMA) or optional GPRS,WIFI and EDGE                      |
| Module                  | GPS and G-Sensor built-in                                                                |
| Temperature/Humidity    | Normal Temperature: 0°C ~ +50°C Heater: -25°C ~ +50°C Humidity: 20% to 80%               |

## **Package**



Richmor Brand Package

Standard Package

#### **CE FCC ROHS Certification**







### Customers throughout the world



Welcome to contact Jenny for details

E-mail: jenny@rcmcctv.com Skype: rcmcctvsales4