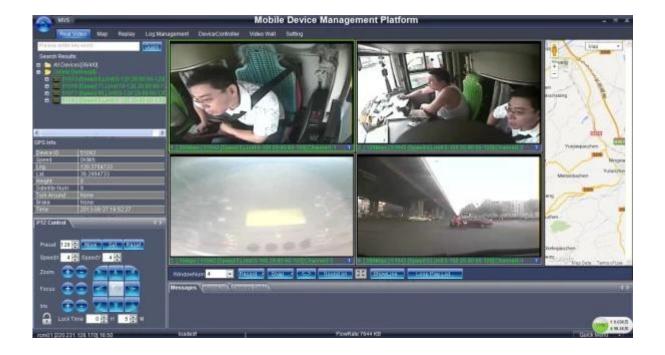

### IOS/Android APP Smart 3G MINI DVR With GPS For Bus Security MDR300

- 1.H.264 compression ,support 4 Video & 2 Audio input;
- 2. Adopt ADI Professional 10bits chip video recorder processor;
- 3. Support CIF, HD1 & D1 recording;
- 4. Real time recording: 100fp; support mobilephone remote monitoring;
- 5.Support 2CH D1+2CH CIF real time playback;
- 6. High compression ratio with clear image;
- 7. Professional car power supply design, support 6-48V DC wide volitage input;
- 8.Unique UPS technology ensures the integrality of record when power failure occurs, even can work for 10-15sec;
- 9. Adopt professional car profile system, encrypt and protect the data;
- 10. Support GPS, G-Sensor, Gyro-Sensor module;
- 11. Support 3G transmission; WiFi wireless transmission;
- 12. Support 3G remote oil cut-off and power-off; support local and remote PTZ control;
- 13. Record file format: ASF;
- 14.Industrial design; Aluminium materials, heat-proof, water -proof & dustproof;
- 15. Working temperature: -25C to +70C;
- 16.SD card storage, can supprot 2pcs SD card;
- 17.Demisions120mm\* 112mm\*40 mm.