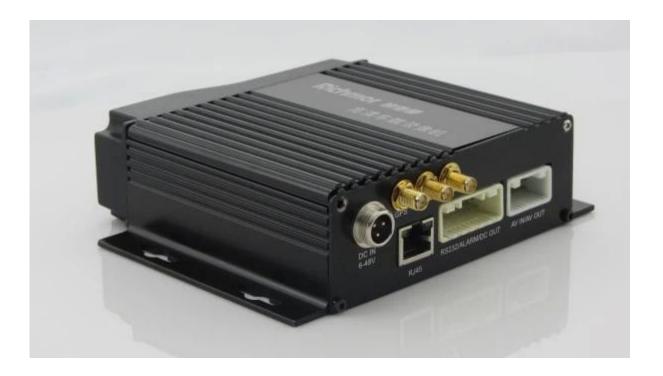

### IOS/Android APP Smart 3G MINI DVR With GPS For Bus Security MDR300

- 1.H.264 compression ,support 4 Video & 2 Audio input;
- 2. Adopt ADI Professional 10bits chip video recorder processor;
- 3. Support CIF, HD1 & D1 recording;
- 4. Real time recording: 100fp; support mobilephone remote monitoring;
- 5.Support 2CH D1+2CH CIF real time playback;
- 6. High compression ratio with clear image;
- 7. Professional car power supply design, support 6-48V DC wide volitage input;
- 8.Unique UPS technology ensures the integrality of record when power failure occurs, even can work for 10-15sec;
- 9. Adopt professional car profile system, encrypt and protect the data;
- 10. Support GPS, G-Sensor, Gyro-Sensor module;
- 11. Support 3G transmission; WiFi wireless transmission;
- 12. Support 3G remote oil cut-off and power-off; support local and remote PTZ control;
- 13. Record file format: ASF;
- 14.Industrial design; Aluminium materials, heat-proof, water -proof & dustproof;
- 15. Working temperature: -25C to +70C;
- 16.SD card storage, can supprot 2pcs SD card;
- 17.Demisions120mm\* 112mm\*40 mm.

# Specifications

| System                  |                                                                                          |
|-------------------------|------------------------------------------------------------------------------------------|
| Processor/System        | Hisilicon Hi3512 H.264 main profile Linux(2.6)                                           |
| Security                | Two level password protections for administrators and users                              |
| Video/Audio& Alarm      |                                                                                          |
| Video Input/Output      | Input: 4 CVBS, 1.0Vp-p, 75Ω; Output: 1 CVBS, 1.0Vp-p, 75Ω                                |
| Video Stream Standard   | Standard ISO14496-10                                                                     |
| Revi Function           | 1 channel or 4 channel revi mode                                                         |
| Audio Input/Output      | Input: 4 channel Output: 1 channel                                                       |
| Audio Recording         | Synchronized with video                                                                  |
| Audio Compression       | G.726 5KB/s                                                                              |
| Alarm Input/Output      | 6 channels input;1 channel output                                                        |
| Video Recording         |                                                                                          |
| Recording Resolution    | D1/HD1/CIF, MAX:2 channels of D1 and 2 channels of CIF                                   |
| Record Quality          | 1-4 levels, 1 is the highest level and 4 is the lowest level.                            |
| Record Mode             | Default: Auto Record. Other modes: Timed and Alarm Record (Optional)                     |
| Record Storage          | Maximum support one 32GB SD card and one 2.5 inch hard disk.                             |
| Record Search           | Search Video Record according to record time, record mode and record storage device etc. |
| Record Playback         | Max support 4 channels playback synchronous.                                             |
| Others                  |                                                                                          |
| Communication Interface | RS232 interface for remote control; RJ45 10M/100M Ethernet port.                         |
| Wireless Transfer       | Built-in 3G (WEVDO,CDMA200,TD-SCDMA) or optional GPRS,WIFI and EDGE                      |
| Module                  | GPS and G-Sensor built-in                                                                |
| Temperature/Humidity    | Normal Temperature: 0°C ~ +50°C Heater: -25°C ~ +50°C Humidity: 20% to 80%               |