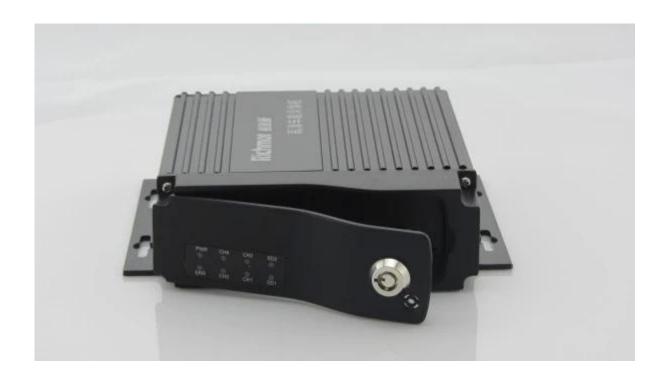

### IOS/Android APP Smart 3G MINI DVR With GPS For Bus Security MDR300

- 1.H.264 compression ,support 4 Video & 2 Audio input;
- 2. Adopt ADI Professional 10bits chip video recorder processor;
- 3. Support CIF, HD1 & D1 recording;
- 4. Real time recording: 100fp; support mobilephone remote monitoring;
- 5.Support 2CH D1+2CH CIF real time playback;
- 6. High compression ratio with clear image;
- 7. Professional car power supply design, support 6-48V DC wide volitage input;
- 8.Unique UPS technology ensures the integrality of record when power failure occurs, even can work for 10-15sec;
- 9. Adopt professional car profile system, encrypt and protect the data;
- 10. Support GPS, G-Sensor, Gyro-Sensor module;
- 11. Support 3G transmission; WiFi wireless transmission;
- 12. Support 3G remote oil cut-off and power-off; support local and remote PTZ control;
- 13. Record file format: ASF;
- 14.Industrial design; Aluminium materials, heat-proof, water -proof & dustproof;
- 15. Working temperature: -25C to +70C;
- 16.SD card storage, can supprot 2pcs SD card;
- 17.Demisions120mm\* 112mm\*40 mm.

# Specifications

| System                  |                                                                                          |
|-------------------------|------------------------------------------------------------------------------------------|
| Processor/System        | Hisilicon Hi3512 H.264 main profile Linux(2.6)                                           |
| Security                | Two level password protections for administrators and users                              |
| Video/Audio& Alarm      |                                                                                          |
| Video Input/Output      | Input: 4 CVBS, 1.0Vp-p, 75Ω; Output: 1 CVBS, 1.0Vp-p, 75Ω                                |
| Video Stream Standard   | Standard ISO14496-10                                                                     |
| Revi Function           | 1 channel or 4 channel revi mode                                                         |
| Audio Input/Output      | Input: 4 channel Output: 1 channel                                                       |
| Audio Recording         | Synchronized with video                                                                  |
| Audio Compression       | G.726 5KB/s                                                                              |
| Alarm Input/Output      | 6 channels input;1 channel output                                                        |
| Video Recording         |                                                                                          |
| Recording Resolution    | D1/HD1/CIF, MAX:2 channels of D1 and 2 channels of CIF                                   |
| Record Quality          | 1-4 levels, 1 is the highest level and 4 is the lowest level.                            |
| Record Mode             | Default: Auto Record. Other modes: Timed and Alarm Record (Optional)                     |
| Record Storage          | Maximum support one 32GB SD card and one 2.5 inch hard disk.                             |
| Record Search           | Search Video Record according to record time, record mode and record storage device etc. |
| Record Playback         | Max support 4 channels playback synchronous.                                             |
| Others                  |                                                                                          |
| Communication Interface | RS232 interface for remote control; RJ45 10M/100M Ethernet port.                         |
| Wireless Transfer       | Built-in 3G (WEVDO,CDMA200,TD-SCDMA) or optional GPRS,WIFI and EDGE                      |
| Module                  | GPS and G-Sensor built-in                                                                |
| Temperature/Humidity    | Normal Temperature: 0°C ~ +50°C Heater: -25°C ~ +50°C Humidity: 20% to 80%               |