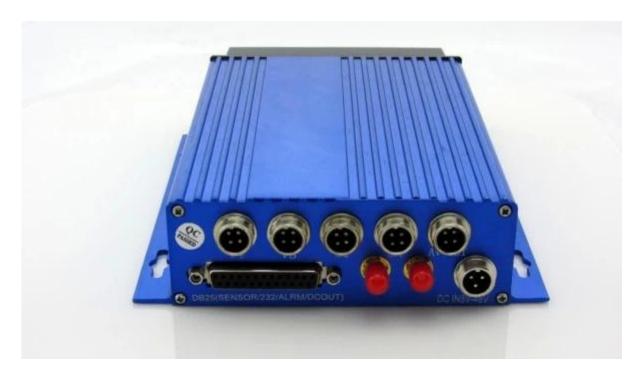

## Mobile DVR 4CH 3G GPS Tracking Car Surveillance Solutions DVR MDR500

- 1,Latest New H.264 Video Compression,G.726 Audio Code,4CH Video&2CH Audio.
- 2, Recording Mode Can be Option CIF/HD1/D1, Frame Quality Can be Adjusted.
- 3,Professional Power Design for Vehicle,6~48V Wide Voltage;Over-load,Over-voltage,Short Ciruit,Reverse Protection.
- 4,All Aviation Connectors, Super Stable, High Anti-shock, Easy installation plug in and out.
- 5, Support DC12V, DC5V Output, Can offer Power for Cameras and some Accessories.
- 6,64GB SD Card Max with Data Redundary Tech, Ensuring Data Stable.
- 7, Auto Recording, Timing Recording, Alarm (Open/Close door) Recording Mode for Different Request.
- 8, Powerful file fragmentation removal technology and data protection features, support for abnormal restart protection function.
- 9, Special Delay Power off circuit, Which can support the system continus running after vehicle power off.
- 10,4CH Alarm Imput, Local and Remote PTZ Control.
- 11, Support 3G, GPS, 3G Module: WCDMA/CDMA2000/TD-SCDMA..., Compatible with GPRS/EDGE;
- 12,Free software offered,Support Real-time Live videl,GPS Location, Sceenshot,Playback,Analysis,Alarm,Log Management.
- 13, Support Upgrating through SD Card; support phone monitoring Android/IOS.

## **Description**

| Item                     | Parameter                                                                                                                 |
|--------------------------|---------------------------------------------------------------------------------------------------------------------------|
| A&V Input                | 4 channel, aviation connector                                                                                             |
| A&V Output               | 1 channel, aviation connector                                                                                             |
| Video compression format | H.264                                                                                                                     |
| Resolution               | D1/HD1/CIF selectable.                                                                                                    |
|                          | D1-the highest, CIF-the lowest                                                                                            |
| Video Frame rate         | 100 fps (PAL),120fps(NTSC),50fps(4*D1)                                                                                    |
| Recording                | Fire recording, time recording, alarm recording                                                                           |
| Storage                  | SD card                                                                                                                   |
| Alarm                    | 1CH alarm; alarm and recording at the same time                                                                           |
| Vehicle recording        | Recording Vehicle operation (turn left/right, stop lamp), license NO. ,route, driver                                      |
| System Protection        | Saving the recording data when the power off, support hard disk upgrading                                                 |
| Network                  | RJ45 Ethernet interface and can copy the data through Wired/Wireless networks, controlling and managing the main machine. |
| PTZ control              | RS232 can turn to PTZ interface                                                                                           |
| GPS                      | Support GPS module expansion, recoding and playback the vehicle route                                                     |
| G-SENSOR module          | Support G-Sensor module expansion, recording vehicle direction state and alarm                                            |