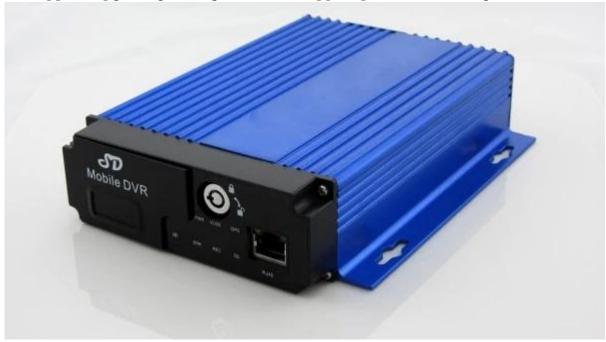

## Mobile DVR 4CH 3G GPS Tracking Car Surveillance Solutions DVR MDR500

- 1,Latest New H.264 Video Compression,G.726 Audio Code,4CH Video&2CH Audio.
- 2, Recording Mode Can be Option CIF/HD1/D1, Frame Quality Can be Adjusted.
- 3,Professional Power Design for Vehicle,6~48V Wide Voltage;Over-load,Over-voltage,Short Ciruit,Reverse Protection.
- 4,All Aviation Connectors, Super Stable, High Anti-shock, Easy installation plug in and out.
- 5, Support DC12V, DC5V Output, Can offer Power for Cameras and some Accessories.
- 6,64GB SD Card Max with Data Redundary Tech, Ensuring Data Stable.
- 7, Auto Recording, Timing Recording, Alarm (Open/Close door) Recording Mode for Different Request.
- 8, Powerful file fragmentation removal technology and data protection features, support for abnormal restart protection function.
- 9, Special Delay Power off circuit, Which can support the system continus running after vehicle power off.
- 10,4CH Alarm Imput, Local and Remote PTZ Control.
- 11, Support 3G, GPS, 3G Module: WCDMA/CDMA2000/TD-SCDMA..., Compatible with GPRS/EDGE;
- 12,Free software offered,Support Real-time Live videl,GPS Location, Sceenshot,Playback,Analysis,Alarm,Log Management.
- 13, Support Upgrating through SD Card; support phone monitoring Android/IOS.

## **Description**

| Item                     | Parameter                                                                                                                 |
|--------------------------|---------------------------------------------------------------------------------------------------------------------------|
| A&V Input                | 4 channel, aviation connector                                                                                             |
| A&V Output               | 1 channel, aviation connector                                                                                             |
| Video compression format | H.264                                                                                                                     |
| Resolution               | D1/HD1/CIF selectable.                                                                                                    |
|                          | D1-the highest, CIF-the lowest                                                                                            |
| Video Frame rate         | 100 fps (PAL),120fps(NTSC),50fps(4*D1)                                                                                    |
| Recording                | Fire recording, time recording, alarm recording                                                                           |
| Storage                  | SD card                                                                                                                   |
| Alarm                    | 1CH alarm; alarm and recording at the same time                                                                           |
| Vehicle recording        | Recording Vehicle operation (turn left/right, stop lamp), license NO. ,route, driver                                      |
| System Protection        | Saving the recording data when the power off, support hard disk upgrading                                                 |
| Network                  | RJ45 Ethernet interface and can copy the data through Wired/Wireless networks, controlling and managing the main machine. |
| PTZ control              | RS232 can turn to PTZ interface                                                                                           |
| GPS                      | Support GPS module expansion, recoding and playback the vehicle route                                                     |
| G-SENSOR module          | Support G-Sensor module expansion, recording vehicle direction state and alarm                                            |