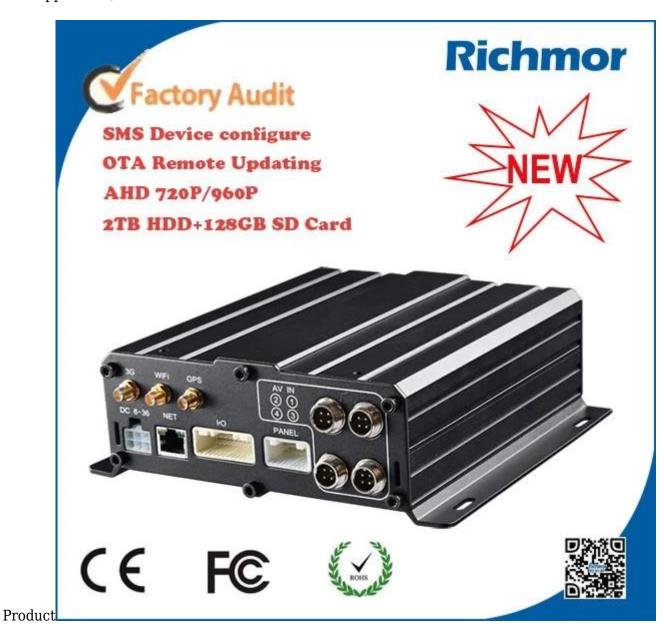

| Item                   |                              | Parameter                                                   |
|------------------------|------------------------------|-------------------------------------------------------------|
| os                     |                              | Linux                                                       |
| Language               |                              | English/Chinese/Customized                                  |
| Video Compression      |                              | H.264 Compression                                           |
| OSD                    |                              | Overlays information such as date time and vehicle ID       |
| GUI                    | Graphical User Interface     | Setup system parameters with the remote control.            |
| Video Record System    | Video Input                  | 4CH 720P AHD input/SD input/                                |
|                        | 11400 1119 410               | mixed input, aviation connector, 1.0Vp-p, $75\Omega$        |
|                        | Video Output                 | 2CH CVBS+ VGA output for optional,                          |
|                        |                              | 1.0Vp-p, 75Ω,Aviation,Support 1CH Full Screen,              |
|                        |                              | 4CH Screen view                                             |
|                        | Preview                      | Support 1 channel and 4 channels preview.,                  |
|                        | D 1.1                        | Support Manual/Alarm Trigger full screen preview            |
|                        | Resolution                   | 720P/D1/HD1/CIF,<br>MAX:4 channels 720P and 4 channels D1   |
|                        | Imaga Quality                | 0-7 levels, 0 is the highest level.                         |
|                        | Image Quality Video Standard | PAL: 100f/s , CCIR625 line,50field;                         |
|                        | video Standard               | NTSC: 120f/s, CCIR525 line,60field;                         |
|                        |                              | CIF: 256Kbps ~ 1.5Mbps,                                     |
|                        |                              | 8 level video quality optional;                             |
|                        |                              | HD1: 600Kbps ~ 2.5Mbps,                                     |
|                        |                              | 8 level video quality optional;                             |
|                        |                              | D1: 800Kbps ~ 3Mbps,<br>8 level video quality optional;     |
|                        |                              | 720P: 4Mbps-6Mbps, multi level video quality optional       |
|                        | Record Mode                  | The default setting is auto recording after power on.       |
|                        | 110001d 110do                | Timed recording, alarm trigger recording and                |
|                        |                              | manual recording are supported.                             |
| Audio                  | Audio Input                  | 4CH Aviation Plug Input                                     |
|                        | Audio Output                 | 2CH,headphone connect at front panel,                       |
|                        |                              | BNC Connect on Back panel                                   |
|                        | Compression                  | G.726 compression, 8KB/s speed                              |
| Alarm Input            |                              | 7CH Alarm Input,1CH AD Input,                               |
|                        |                              | impulse speed input,Alarm Linkage                           |
| Alarm Output Interface |                              | 2CH Alarm Output, Support Light/                            |
|                        |                              | Sound alarm sensor, Oil/Power cut off                       |
|                        |                              | 3CH RS232, POS/Fuel Sensor/<br>LED Advertisement Connection |
|                        |                              | LED Advertisement Connection                                |
|                        |                              | 2CH 485 Interface, Connect PTZ Camera                       |
|                        |                              | 2CH CAN interface                                           |
| Wireless Transmission  |                              | Support Built in 3G transmission,                           |
|                        |                              | WCDMA, CDMA2000,GPRS, EDGE□                                 |
|                        |                              | Built in 4G module optional, TDD-LTE, FDD-LTE               |
| GPS Position           |                              | Support Built GPS/BD Module                                 |
|                        | HDD                          | Max 2.5" 2TB HDD                                            |
| Storage                | SD Card                      | Max 128GB SD Card Mirror Recording Keep Data Safety         |
|                        | Update                       | Support USB Updating, SD Card Updatin,                      |
|                        |                              | OTA Remote Updating                                         |
|                        | File Format                  | H.264                                                       |
|                        | File System                  | Special FAT32 File System                                   |
|                        | USB                          | USB Interface on Front Panel for                            |
|                        |                              | data back up by U Disk,Hard Disk                            |

## Main Features

- 1. HIS Solution,H.264 Compression,support 4CH 720P AHD input/ 4CH analog standard definition C amera input/2CH HD + 2CH SD mixed input;
- 2. 3CH video output (2CH CVBS video, support front&rear panel output; VGA output for optional.)
- 3. Exclusive pre-
- allocate File System protect data completeness, prevent SD Card fragment, ensure date stablely and completely.
- 4. 8-36V wide voltage with low power consumption.
- 5. Unique UPS Technology ensures the integrality of record when power failure occurs, even can for 8-10s.
- 6. HDD+SD Card Storage (Support 2.5" HDD, max 128G SD Card) protect from Shock & Dust dama ge; support USB port data backup and device update;
- 7. Support 2 USB interfaces, data backup and device upgrade.
- $8. \; \text{Support 9CH alarm input (1CH analog input + 8CH IO alarm input ), 2CH independent alarm output.}$
- 9. Support 2 CAN interfaces.
- 10. Support HDD heating functions, can work in harsh environment.
- 11. Support GPS/BD/G-Sensor Extension modul;
- 12. Realize real-time monitor through 3G/4G;