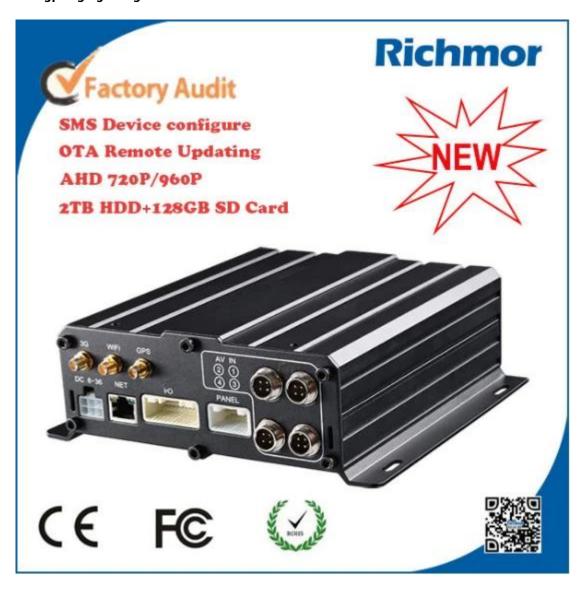

### **3G AHD, ANALOG MOBILE DVR MADE FROM CHINA**

(RCM-MDR 7104 Series)

### **Product features**

4CH gps 3g 4g wifi g-sensor mobile dvr with ahd resolution

1. H.264 Compression Mode, support 4CH realtime 720P Mega Pixel AHD input and Analog Standard Definition camera input, or 2ch HD input + 2CH SD input.

- 3. 8-36V Adaptive Wide Voltage input, Super low Power Consumption Design;
- 4. HDD+SD Card storage( maximum support 2TB 2.5" Hard disk and 128GB SD Card. ) It can be comp letely resist car Vibration, Dust and others cause data corruption;
- 5. Support GPS/BD/G-Sensor; High Reliability Aviation Connectors.
- 6. High Cost Performance with reliable stability, simple and clear operation menu.