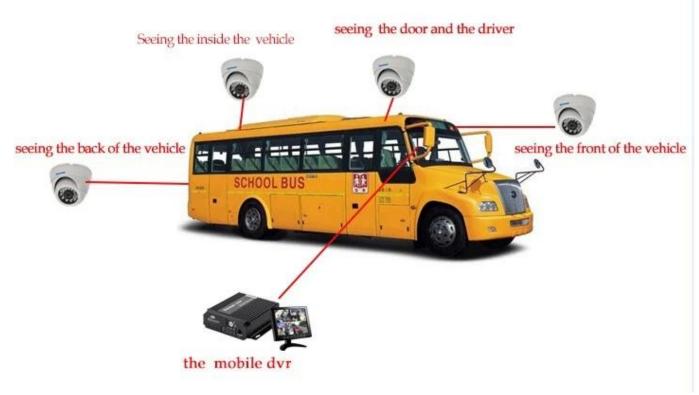

## **Application**

Widely used in passenger car,bus,taxi,school bus,lorry,dangerous vehicle, personal car an d ship etc.