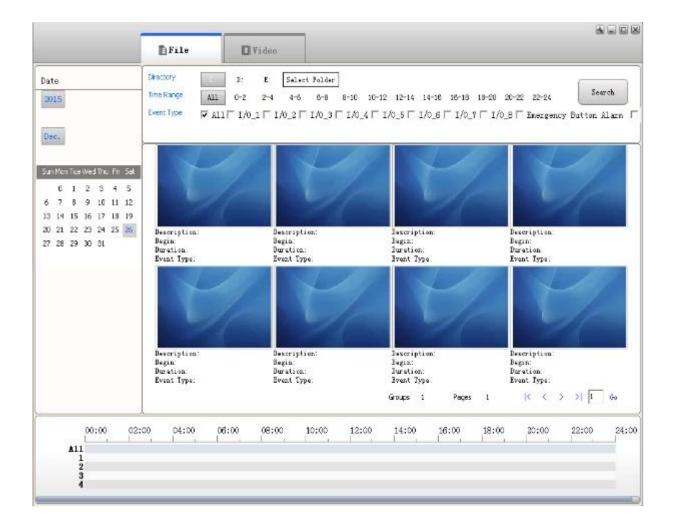

| Temperature      | -20°C - +70°C                                                                                         |
| Working Environment | Humidity         | 20% - 80%                                                                                             |
|                     | Size             | 200   D  * 187  W  * 62  H   mm                                                                       |
| Others              | Weight           | 1.90 Kg                                                                                               |

# Player software interface (CMSV6 In PC )



## **CMSV6 In Mobile Phone.**

Have all in the palm of your hand

Real-time monitoring via Mobile Phone -- Support iPhone, Android, iPad system



## **Surveillance platform Playback**



**Richmor Mobile DVR Mileage Summary** 



Romote Viewing Surveillance 3G 4G WIFI GPS Mobile DVR Taxi sol ution









### **Richmor Actual Case**



## **Application**

Widely used in passenger car,bus,taxi,school bus,lorry,dangerous vehicle, personal car an d ship etc.



### **Buying Guides**

## **Shipping Info**

### **Estimated Shipping Time**

- a. 3-5 working days after payment cleared for sample order.
- b. 5-10 working days after payment cleared depends on order quantity for bulk order.

#### **Remarks:**

1.Order will be dispatched before next 2 working day after full payment is done,48 hours aging time;

- 2.Related documents will be sent after order is dispatched, please check mail;
- 3.All parcels will be shipped by DHL/TNT/UPS/EMS/FedEx/Air etc according your option;

##