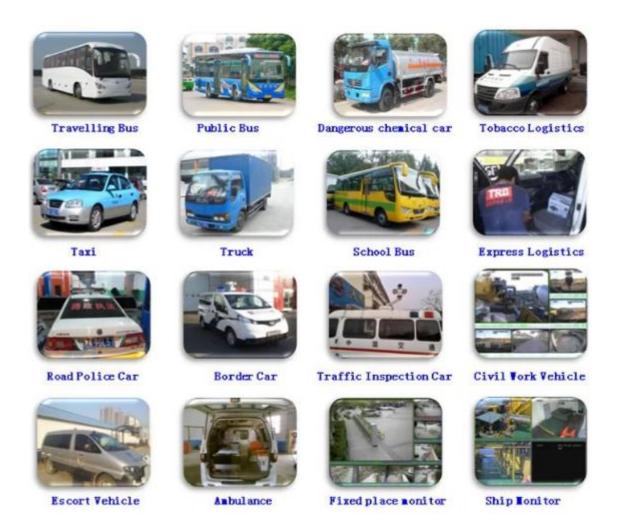

## **Application**

Widely used in passenger car,bus,taxi,school bus,lorry,dangerous vehicle, personal car an d ship etc.