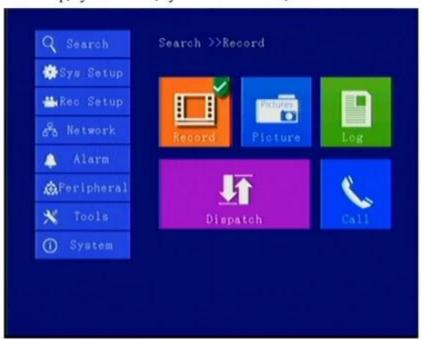

### **Richmor surveillance GUI**

The main menu includes: Search, System setup, Rec setup, Network setup, Alarm setup, Peripheral setup, System Tools, System Information, as below:

| Item                  |                          | Parameter                                                                                                                                                                                                                                                                                         |
|-----------------------|--------------------------|---------------------------------------------------------------------------------------------------------------------------------------------------------------------------------------------------------------------------------------------------------------------------------------------------|
| os                    |                          | Linux                                                                                                                                                                                                                                                                                             |
| Language              |                          | English/Chinese/Customized                                                                                                                                                                                                                                                                        |
| Video Compression     |                          | H.264 Compression                                                                                                                                                                                                                                                                                 |
| OSD                   |                          | Overlays information such as date time and vehicle ID                                                                                                                                                                                                                                             |
| GUI                   | Graphical User Interface | Setup system parameters with the remote control.                                                                                                                                                                                                                                                  |
| Video Record System   | ·                        | 4CH 720P AHD input/SD input/<br>mixed input,aviation connector, 1.0Vp-p, 75Ω                                                                                                                                                                                                                      |
|                       | Video Output             | 2CH CVBS+ VGA output for optional,<br>1.0Vp-p, 75Ω,Aviation,Support 1CH Full Screen,<br>4CH Screen view                                                                                                                                                                                           |
|                       | Preview                  | Support 1 channel and 4 channels preview.,<br>Support Manual/Alarm Trigger full screen preview                                                                                                                                                                                                    |
|                       | Resolution               | 720P/D1/HD1/CIF,<br>MAX:4 channels 720P and 4 channels D1                                                                                                                                                                                                                                         |
|                       | Image Quality            | 0-7 levels, 0 is the highest level.                                                                                                                                                                                                                                                               |
|                       | Video Standard           | PAL: 100f/s, CCIR625 line,50field; NTSC: 120f/s, CCIR525 line,60field; CIF: 256Kbps ~ 1.5Mbps, 8 level video quality optional; HD1: 600Kbps ~ 2.5Mbps, 8 level video quality optional; D1: 800Kbps ~ 3Mbps, 8 level video quality optional; 720P: 4Mbps-6Mbps, multi level video quality optional |
|                       | Record Mode              | The default setting is auto recording after power on. Timed recording, alarm trigger recording and manual recording are supported.                                                                                                                                                                |
| Audio                 | Audio Input              | 4CH Aviation Plug Input                                                                                                                                                                                                                                                                           |
|                       | Audio Output             | 2CH,headphone connect at front panel,<br>BNC Connect on Back panel                                                                                                                                                                                                                                |
|                       | Compression              | G.726 compression, 8KB/s speed                                                                                                                                                                                                                                                                    |
| Alarm Input           |                          | 7CH Alarm Input,1CH AD Input,<br>impulse speed input,Alarm Linkage                                                                                                                                                                                                                                |
| Alarm Output          |                          | 2CH Alarm Output,Support Light/<br>Sound alarm sensor,Oil/Power cut off                                                                                                                                                                                                                           |
| Interface             |                          | 3CH RS232, POS/Fuel Sensor/<br>LED Advertisement Connection                                                                                                                                                                                                                                       |
|                       |                          | 2CH 485 Interface,Connect PTZ Camera                                                                                                                                                                                                                                                              |
|                       |                          | 2CH CAN interface                                                                                                                                                                                                                                                                                 |
| Wireless Transmission |                          | Support Built in 3G transmission,<br>WCDMA, CDMA2000,GPRS, EDGE□<br>Built in 4G module optional, TDD-LTE, FDD-LTE                                                                                                                                                                                 |
| GPS Position          |                          | Support Built GPS/BD Module                                                                                                                                                                                                                                                                       |
|                       | HDD                      | Max 2.5" 2TB HDD                                                                                                                                                                                                                                                                                  |
| Storage               | SD Card                  | Max 128GB SD Card Mirror Recording Keep Data Safety                                                                                                                                                                                                                                               |
|                       | Update                   | Support USB Updating, SD Card Updatin, OTA Remote Updating                                                                                                                                                                                                                                        |
|                       | File Format              | H.264                                                                                                                                                                                                                                                                                             |
|                       | File System              | Special FAT32 File System                                                                                                                                                                                                                                                                         |