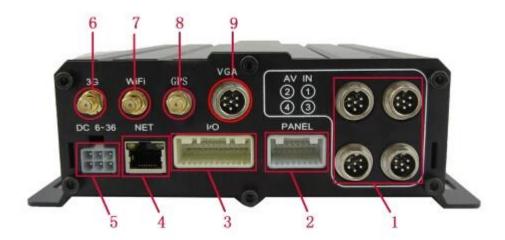

nnectors.
- 6. High Cost Performance with reliable stability, simple and clear operation menu.

| RCM-MDR 7104 Series |                             |  |
|---------------------|-----------------------------|--|
| Model NO.           | Function                    |  |
| RCM-MDR7104XXXI     | Basic Recording,G-Sensor    |  |
| RCM-MDR7104WGXX     | 3G, GPS, G-Sensor           |  |
| RCM-MDR7104FGXX     | 3G, 4G, GPS, G-Sensor       |  |
| RCM-MDR7104WGWX     | 3G, WIFI, GPS, G-Sensor     |  |
| RCM-MDR7104FGWX     | 3G, 4G, WIFI, GPS, G-Sensor |  |

## **Detail pictures**

4CH gps 3g 4g wifi g-sensor mobile dvr with ahd resolution



4CH gps 3g 4g wifi g-sensor mobile dvr with ahd resolution



4CH gps 3g 4g wifi g-sensor mobile dvr with ahd resolution





#### **Back Panel IO Indicators**



### **Richmor surveillance GUI**

The main menu includes: Search, System setup, Rec setup, Network setup, Alarm setup, Peripheral setup, System Tools, System Information, as below:



| Item                  |                          | Parameter                                                                                                                                                                                                                                                                                         |
|-----------------------|--------------------------|-------------------------------------------------------------------------------------------------------------------------------------------------------------------------------------------------------------------------