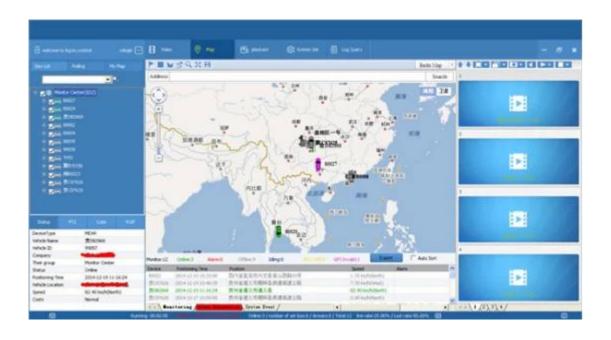

## **Surveillance platform Playback**

**Richmor Mobile DVR Mileage Summary** 

Romote Viewing Surveillance 3G 4G WIFI GPS Mobile DVR Taxi sol ution