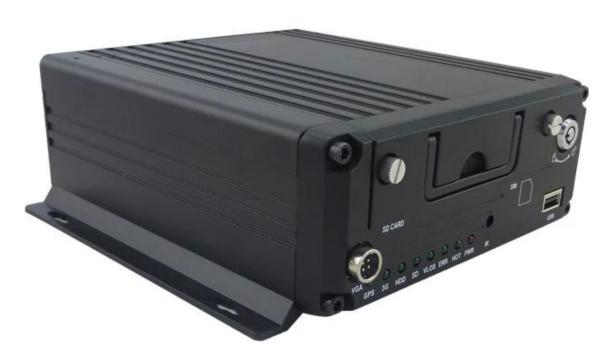

WIFI GPS H 264 Network dvr password rese 4CH HD HDD Vehicle Mobile DVR with 2TB HDD+ 128G SD Card,

The outstanding features of this dvr :

Economic version with full function,strong features and hight quality!

#### **Main Features**

1. HIS Solution,H.264 Compression,support 4CH 720P AHD input/ 4CH analog standard definition Cam era input/2CH HD + 2CH SD mixed input;

2. 3CH video output (2CH CVBS video, support front&rear panel output; VGA output for optional.)