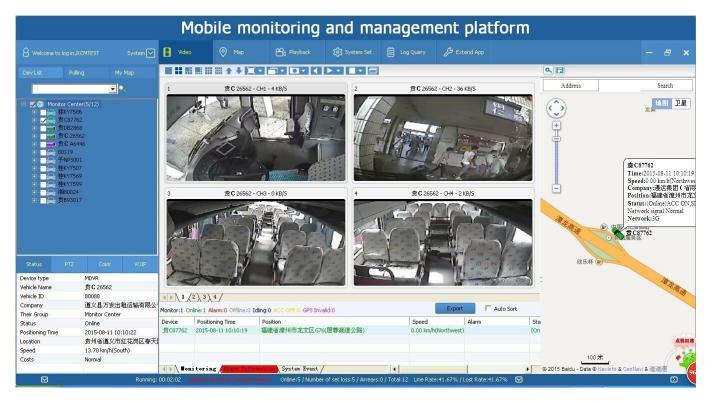

### PC Software interface for gps tracking

#### Server software interface

| Vehicle Manage        |             |                    |                   |                     |                  |                             |                     | 销售客户   Manager  | 227 |
|-----------------------|-------------|--------------------|-------------------|---------------------|------------------|-----------------------------|---------------------|-----------------|-----|
|                       | Report      | Device             | User              |                     |                  |                             |                     |                 |     |
| <b>S</b> d            | 💼 Mile      | age Summary        | 8                 |                     |                  |                             |                     |                 |     |
| Report                | Begin Time: | 2016-01-08 00:00:0 | 0 🛄 то: 2016-01-0 | 3 16:27:09 📰        |                  |                             |                     |                 |     |
| Quick Report 🔇        | Device: All | Devices 👻          | Select Device     | Query Export        | To Excel         | Export To Csv Export To Pdf |                     |                 |     |
| lileage Summary       | ∎ileage S   | unn ar y           |                   |                     |                  |                             |                     |                 |     |
| Mileage Daily         | Index       | Vehicle            | Total Mileage(KM) | Begin Time          | Start Mileage(KM | ) Start Position            | End Time            | End Mileage(KM) |     |
| Track Detail          | 1           | 粤EX3114            | 174.88            | 2016-01-08 09:03:32 | 22.95            | 22. 534264, 114. 006444     | 2016-01-08 16:25:41 | 157.83          |     |
| Speed Report (        | 2           | 粤EX3130            | 202.07            | 2016-01-08 07:33:17 | 18.1             | 22.884299,112.892602        | 2016-01-08 16:25:28 | 171.57          |     |
| Daline Summary (      | 3           | 24012              | 277.42            | 2016-01-08 07:09:55 | 23.41            | 23. 369562, 116. 675227     | 2016-01-08 14:57:24 | 300.83          |     |
| (O Alarm Report (     | 4           | 翼A76248            | 97.4              | 2016-01-08 00:00:25 | 299. 97          | 41.572469, 118.786245       | 2016-01-08 09:42:39 | 41.09           |     |
| Larm Report           | 5           | 24023              | 0                 | 2016-01-08 00:00:07 | 16.26            | 37. 758759, 120. 731127     | 2016-01-08 16:19:07 | 16.26           |     |
|                       | 6           | 鲁QW5387            | 416.36            | 2016-01-08 06:09:54 | 96.66            | 35. 461432, 117. 643793     | 2016-01-08 16:20:11 | 92.83           |     |
| Storage Report (      | 7           | 鲁J81712            | 120.98            | 2016-01-08 04:48:40 | 26.51            | 35. 876478, 117. 681941     | 2016-01-08 14:25:07 | 144.92          |     |
| Upgrade Report (      | 8           | 粤HG5250            | 45.81             | 2016-01-08 00:00:03 | 139.13           | 22.654394, 112.498593       | 2016-01-08 16:15:15 | 115.82          |     |
| Fuel Report (         | 9           | 粤HG5153            | 40.61             | 2016-01-08 00:00:27 | 92               | 22. 654197, 112. 497665     | 2016-01-08 16:11:28 | 73.72           |     |
| Park Report (         | 10          | 粤HG5368            | 111.72            | 2016-01-08 00:00:15 | 145.61           | 22.654321,112.498645        | 2016-01-08 16:24:48 | 93.9            |     |
| Geo Fencing Report (  | 11          | 粤HG5010            | 52.02             | 2016-01-08 00:00:10 | 93.24            | 22. 654234, 112. 497795     | 2016-01-08 16:15:55 | 57.92           |     |
| G Flow Report         | 12          | 鲁AA3683            | 655.08            | 2016-01-08 00:00:29 | 354.36           | 35. 950643, 117. 659700     | 2016-01-08 16:24:44 | 1009.74         |     |
|                       | 13          | 24058              | 224. 42           | 2016-01-08 07:00:58 | 44.57            | 37. 949788, 118. 844070     | 2016-01-08 16:17:34 | 60.4            |     |
| Extend Report (       | 14          | 28999              | 2.36              | 2016-01-08 13:13:09 | 17.6             | 28.734420, 121.235847       | 2016-01-08 13:57:27 | 19.81           |     |
| Dispatch Report 🛛 🕻 🚽 | 15          | 01568              | 369.29            | 2016-01-08 00:00:54 | 51.04            | 33. 733305, 115. 868921     | 2016-01-08 16:03:58 | 420.33          |     |