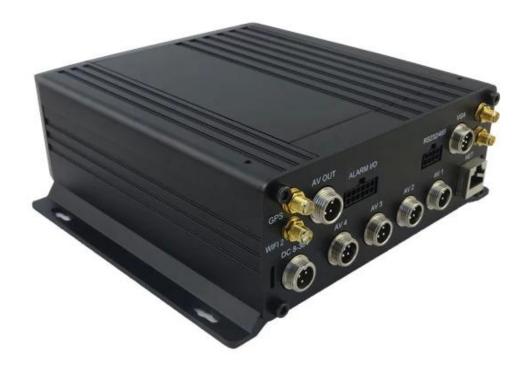

#### **Main Features**

1. HIS Solution,H.264 Compression,support 4CH 720P AHD input/ 4CH analog standard definition Cam era input/2CH HD + 2CH SD mixed input;

2. 3CH video output (2CH CVBS video, support front&rear panel output; VGA output for optional.)

8. Support 9CH alarm input (1CH analog input + 8CH IO alarm input ), 2CH independent alarm output.

- 9. Support 2 CAN interfaces.
- 10. Support HDD heating functions, can work in harsh environment.
- 11. Support GPS/BD/G-Sensor Extension modul;
- 12. Realize real-time monitor through 3G/4G;