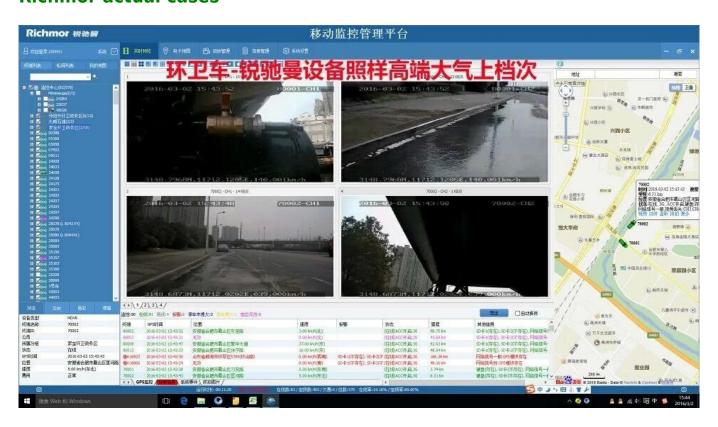

3g 4g hdd Vehicle Mobile DVR RCM-MDR7104



3g 4g hdd Vehicle Mobile DVR RCM-MDR7104



**Richmor surveillance GUI** 



### **Richmor Mobile DVR Mileage Summary**



Richmor Mobile DVR surveillance Platform Player



#### **Richmor actual cases**





## **Specification**

#### 3g 4g hdd Vehicle Mobile DVR RCM-MDR7104

| Item                  |                          | Parameter                                                                                                                                                                                                                                                                                                         |
|-----------------------|--------------------------|-------------------------------------------------------------------------------------------------------------------------------------------------------------------------------------------------------------------------------------------------------------------------------------------------------------------|
| OS