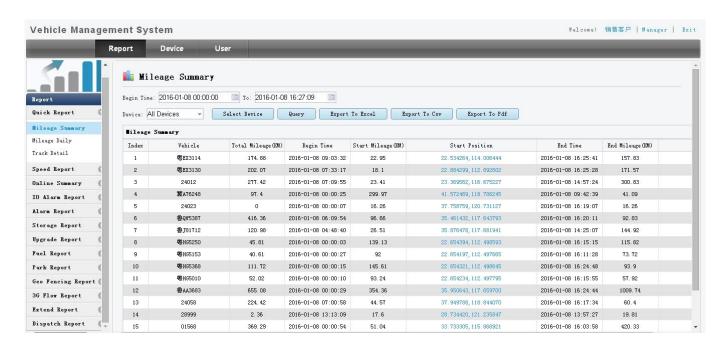

### **Richmor Mobile DVR Mileage Summary**

Richmor Mobile DVR surveillance Platform Player