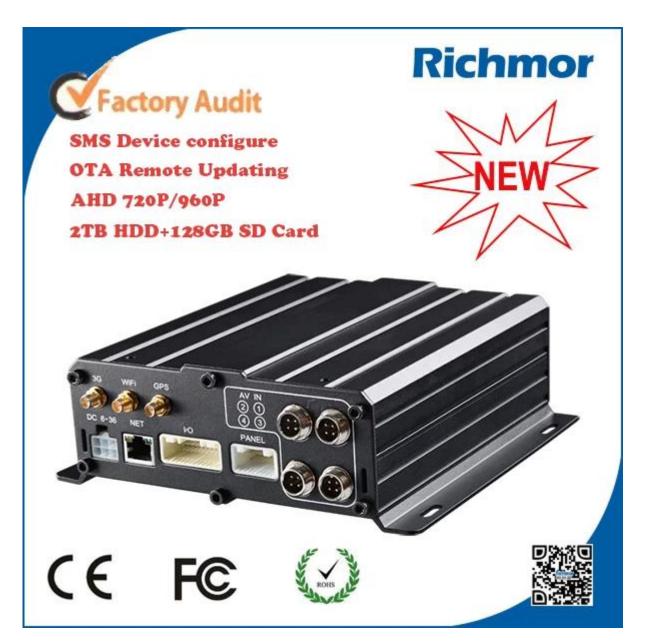

3g 4g hdd Vehicle Mobile DVR RCM-MDR7104

3g 4g hdd Vehicle Mobile DVR RCM-MDR7104

**Richmor surveillance GUI** 

#### 3g 4g hdd Vehicle Mobile DVR RCM-MDR7104

| Item                  |                          | Parameter                                                                                                                                                                                                                                                                                                         |
|-----------------------|--------------------------|-------------------------------------------------------------------------------------------------------------------------------------------------------------------------------------------------------------------------------------------------------------------------------------------------------------------|
| OS                    |                          | Linux                                                                                                                                                                                                                                                                                                             |
| Language              |                          | English/Chinese/Customized                                                                                                                                                                                                                                                                                        |
| Video Compression     |                          | H.264 Compression                                                                                                                                                                                                                                                                                                 |
| OSD                   |                          | Overlays information such as date time and vehicle ID                                                                                                                                                                                                                                                             |
| GUI                   | Graphical User Interface | Setup system parameters with the remote control.                                                                                                                                                                                                                                                                  |
| Video Record          | Video Input              | 4CH 960P/720P AHD input, aviation connector, 1.0Vp-p, $75\Omega$                                                                                                                                                                                                                                                  |
| System                | Video Onput              | 1 CVBS, 1.0Vp-p, 75 $\Omega$ , Aviation, Support 1CH Full Screen, 4CH Screen view                                                                                                                                                                                                                                 |
|                       | Preview                  | Support 1 channel and 4 channels preview.,<br>Support Manual/Alarm Trigger full screen preview                                                                                                                                                                                                                    |
|                       | Resolution               | 720P/D1/HD1/CIF, MAX:4 channels of 720P and 4 channels of D1                                                                                                                                                                                                                                                      |
|                       | Image Quality            | 1-4 levels, 1 is the highest level.                                                                                                                                                                                                                                                                               |
|                       | Video Standard           | PAL: 100f/s , CCIR625 line,50field;<br>NTSC: 120f/s, CCIR525 line,60field;<br>CIF: 256Kbps ~ 1.5Mbps, 8 level video quality optional;<br>HD1: 600Kbps ~ 2.5Mbps, 8 level video quality optional;<br>D1: 800Kbps ~ 3Mbps, 8 level video quality optional;<br>720P: 4Mbps-6Mbps, multi level video quality optional |
|                       | Record Mode              | The default setting is auto recording after power on. Timed recording, alarm trigger recording and manual recording are supported.                                                                                                                                                                                |
| Audio                 | Audio Input              | 4CH Aviation Plug Input                                                                                                                                                                                                                                                                                           |
|                       | Audio Output             | 2CH,headphone connect at front panel, BNC Connect on Back panel                                                                                                                                                                                                                                                   |
|                       | Compression              | G.726 compression, 8KB/s speed                                                                                                                                                                                                                                                                                    |
| Alarm Input           |                          | 7CH Alarm Input,1CH AD Input,impulse speed input,Alarm Linkage                                                                                                                                                                                                                                                    |
| Alarm Output          |                          | 2CH Alarm Output, Support Light/Sound alarm sensor, Oil/Power cut off                                                                                                                                                                                                                                             |
| Interface             |                          | 3CH RS232, POS/Fuel Sensor/LED Advertisement Connection                                                                                                                                                                                                                                                           |
|                       |                          | 1CH 485 Interface,Connect PTZ Camera                                                                                                                                                                                                                                                                              |
| Wireless Transmission |                          | Support Built in 3G transmission,, WCDMA, CDMA2000,GPRS, EDGE; Built in 4G module optional, TDD-LTE, FDD-LTE                                                                                                                                                                                                      |
| GPS Position          |                          | Support Built GPS/BD Module                                                                                                                                                                                                                                                                                       |
|                       | HDD                      | Max 2.5" 1TB HDD                                                                                                                                                                                                                                                                                                  |