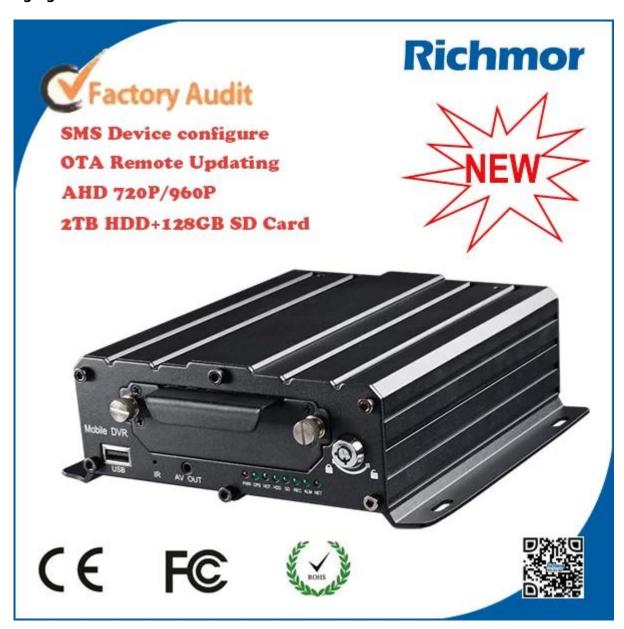

3g 4g hdd Vehicle Mobile DVR RCM-MDR7104

3g 4g hdd Vehicle Mobile DVR RCM-MDR7104

**Richmor surveillance GUI** 

#### 3g 4g hdd Vehicle Mobile DVR RCM-MDR7104

| Item                  |                          | Parameter                                                                                                                                                                                                                                                                                                         |
|-----------------------|--------------------------|-------------------------------------------------------------------------------------------------------------------------------------------------------------------------------------------------------------------------------------------------------------------------------------------------------------------|
| OS                    |                          | Linux                                                                                                                                                                                                                                                                                                             |
| Language              |                          | English/Chinese/Customized                                                                                                                                                                                                                                                                                        |
| Video Compression     |                          | H.264 Compression                                                                                                                                                                                                                                                                                                 |
| OSD                   |                          | Overlays information such as date time and vehicle ID                                                                                                                                                                                                                                                             |
| GUI                   | Graphical User Interface | Setup system parameters with the remote control.                                                                                                                                                                                                                                                                  |
| Video Record          | Video Input              | 4CH 960P/720P AHD input, aviation connector, 1.0Vp-p, $75\Omega$                                                                                                                                                                                                                                                  |
| System                | Video Onput              | 1 CVBS, 1.0Vp-p, 75 $\Omega$ , Aviation, Support 1CH Full Screen, 4CH Screen view                                                                                                                                                                                                                                 |
|                       | Preview                  | Support 1 channel and 4 channels preview.,<br>Support Manual/Alarm Trigger full screen preview                                                                                                                                                                                                                    |
|                       | Resolution               | 720P/D1/HD1/CIF, MAX:4 channels of 720P and 4 channels of D1                                                                                                                                                                                                                                                      |
|                       | Image Quality            | 1-4 levels, 1 is the highest level.                                                                                                                                                                                                                                                                               |
|                       | Video Standard           | PAL: 100f/s , CCIR625 line,50field;<br>NTSC: 120f/s, CCIR525 line,60field;<br>CIF: 256Kbps ~ 1.5Mbps, 8 level video quality optional;<br>HD1: 600Kbps ~ 2.5Mbps, 8 level video quality optional;<br>D1: 800Kbps ~ 3Mbps, 8 level video quality optional;<br>720P: 4Mbps-6Mbps, multi level video quality optional |
|                       | Record Mode              | The default setting is auto recording after power on. Timed recording, alarm trigger recording and manual recording are supported.                                                                                                                                                                                |
| Audio                 | Audio Input              | 4CH Aviation Plug Input                                                                                                                                                                                                                                                                                           |
|                       | Audio Output             | 2CH,headphone connect at front panel, BNC Connect on Back panel                                                                                                                                                                                                                                                   |
|                       | Compression              | G.726 compression, 8KB/s speed                                                                                                                                                                                                                                                                                    |
| Alarm Input           |                          | 7CH Alarm Input,1CH AD Input,impulse speed input,Alarm Linkage                                                                                                                                                                                                                                                    |
| Alarm Output          |                          | 2CH Alarm Output, Support Light/Sound alarm sensor, Oil/Power cut off                                                                                                                                                                                                                                             |
| Interface             |                          | 3CH RS232, POS/Fuel Sensor/LED Advertisement Connection                                                                                                                                                                                                                                                           |
|                       |                          | 1CH 485 Interface,Connect PTZ Camera                                                                                                                                                                                                                                                                              |
| Wireless Transmission |                          | Support Built in 3G transmission,, WCDMA, CDMA2000,GPRS, EDGE; Built in 4G module optional, TDD-LTE, FDD-LTE                                                                                                                                                                                                      |
| GPS Position          |                          | Support Built GPS/BD Module                                                                                                                                                                                                                                                                                       |
|                       | HDD                      | Max 2.5" 1TB HDD                                                                                                                                                                                                                                                                                                  |