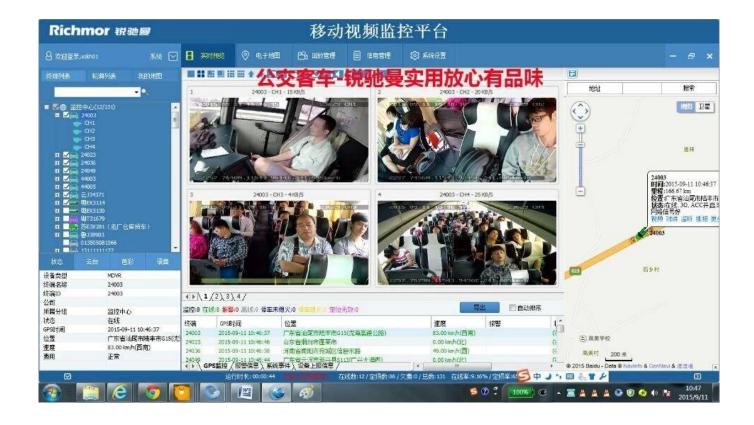

3g 4g hdd Vehicle Mobile DVR RCM-MDR7104



3g 4g hdd Vehicle Mobile DVR RCM-MDR7104



**Richmor surveillance GUI** 



### **Richmor Mobile DVR Mileage Summary**



Richmor Mobile DVR surveillance Platform Player



#### **Richmor actual cases**





## **Specification**

#### 3g 4g hdd Vehicle Mobile DVR RCM-MDR7104

| Item                  |                          | Parameter                                                                                                                                                                                                                                                                                                         |
|-----------------------|--------------------------|-------------------------------------------------------------------------------------------------------------------------------------------------------------------------------------------------------------------------------------------------------------------------------------------------------------------|
| OS