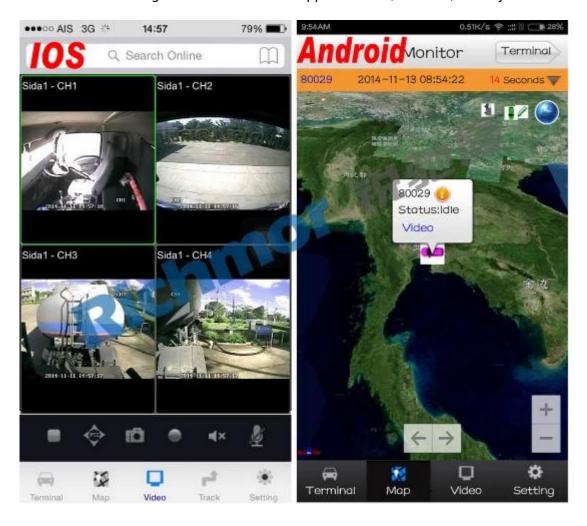

## **CMSV6 In Mobile Phone.**

Have all in the palm of your hand

Real-time monitoring via Mobile Phone -- Support iPhone, Android, iPad system