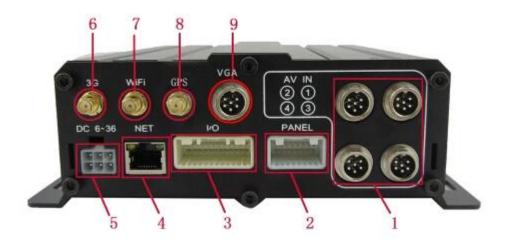

simple and clear operation menu.

| RCM-MDR 7104 Series |                             |  |
|---------------------|-----------------------------|--|
| Model NO.           | Function                    |  |
| RCM-MDR7104XXXI     | Basic Recording,G-Sensor    |  |
| RCM-MDR7104WGXX     | 3G, GPS, G-Sensor           |  |
| RCM-MDR7104FGXX     | 3G, 4G, GPS, G-Sensor       |  |
| RCM-MDR7104WGWX     | 3G, WIFI, GPS, G-Sensor     |  |
| RCM-MDR7104FGWX     | 3G, 4G, WIFI, GPS, G-Sensor |  |

# **Detail pictures**

H.264 Compression, support 4CH 720P real-time video recorder mobile dvr



H.264 Compression, support 4CH 720P real-time video recorder mobile dvr



H.264 Compression, support 4CH 720P real-time video recorder mobile dvr

#### Fron LED Indicators



#### **Back Panel IO Indicators**



### **Richmor surveillance GUI**

The main menu includes: Search, System setup, Rec setup, Network setup, Alarm setup, Peripheral setup, System Tools, System Information, as below:



| Item                  |                          | Parameter                                                                                                                                                                                                                                                                                         |
|-----------------------|--------------------------|-------------------------------------------------------------------------------------------------------------------------------------------------------------------------------------------------------------------------