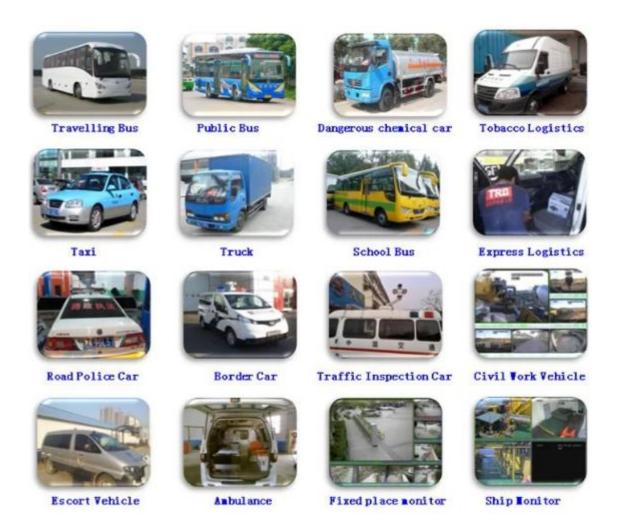

# **Application**

Widely used in passenger car,bus,taxi,school bus,lorry,dangerous vehicle, personal car an d ship etc.