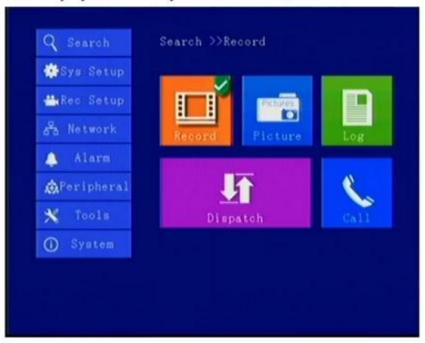

### **Richmor surveillance GUI**

The main menu includes: Search, System setup, Rec setup, Network setup, Alarm setup, Peripheral setup, System Tools, System Information, as below:

| Item                  |                          | Parameter                                                                                                                                                                                                                                                                                         |
|-----------------------|--------------------------|---------------------------------------------------------------------------------------------------------------------------------------------------------------------------------------------------------------------------------------------------------------------------------------------------|
| os                    |                          | Linux                                                                                                                                                                                                                                                                                             |
| Language              |                          | English/Chinese/Customized                                                                                                                                                                                                                                                                        |
| Video Compression     |                          | H.264 Compression                                                                                                                                                                                                                                                                                 |
| OSD                   |                          | Overlays information such as date time and vehicle ID                                                                                                                                                                                                                                             |
| GUI                   | Graphical User Interface | Setup system parameters with the remote control.                                                                                                                                                                                                                                                  |
| Video Record System   | ·                        | 4CH 720P AHD input/SD input/<br>mixed input,aviation connector, 1.0Vp-p, 75Ω                                                                                                                                                                                                                      |
|                       | Video Output             | 2CH CVBS+ VGA output for optional,<br>1.0Vp-p, 75Ω,Aviation,Support 1CH Full Screen,<br>4CH Screen view                                                                                                                                                                                           |
|                       | Preview                  | Support 1 channel and 4 channels preview.,<br>Support Manual/Alarm Trigger full screen preview                                                                                                                                                                                                    |
|                       | Resolution               | 720P/D1/HD1/CIF,<br>MAX:4 channels 720P and 4 channels D1                                                                                                                                                                                                                                         |
|                       | Image Quality            | 0-7 levels, 0 is the highest level.                                                                                                                                                                                                                                                               |
|                       | Video Standard           | PAL: 100f/s, CCIR625 line,50field; NTSC: 120f/s, CCIR525 line,60field; CIF: 256Kbps ~ 1.5Mbps, 8 level video quality optional; HD1: 600Kbps ~ 2.5Mbps, 8 level video quality optional; D1: 800Kbps ~ 3Mbps, 8 level video quality optional; 720P: 4Mbps-6Mbps, multi level video quality optional |
|                       | Record Mode              | The default setting is auto recording after power on. Timed recording, alarm trigger recording and manual recording are supported.                                                                                                                                                                |
| Audio                 | Audio Input              | 4CH Aviation Plug Input                                                                                                                                                                                                                                                                           |
| 7.00.0                | Audio Output             | 2CH,headphone connect at front panel,<br>BNC Connect on Back panel                                                                                                                                                                                                                                |
|                       | Compression              | G.726 compression, 8KB/s speed                                                                                                                                                                                                                                                                    |
| Alarm Input           |                          | 7CH Alarm Input,1CH AD Input,<br>impulse speed input,Alarm Linkage                                                                                                                                                                                                                                |
| Alarm Output          |                          | 2CH Alarm Output,Support Light/<br>Sound alarm sensor,Oil/Power cut off                                                                                                                                                                                                                           |
| Interface             |                          | 3CH RS232, POS/Fuel Sensor/<br>LED Advertisement Connection                                                                                                                                                                                                                                       |
|                       |                          | 2CH 485 Interface,Connect PTZ Camera                                                                                                                                                                                                                                                              |
|                       |                          | 2CH CAN interface                                                                                                                                                                                                                                                                                 |
| Wireless Transmission |                          | Support Built in 3G transmission,<br>WCDMA, CDMA2000,GPRS, EDGE□<br>Built in 4G module optional, TDD-LTE, FDD-LTE                                                                                                                                                                                 |
| GPS Position          |                          | Support Built GPS/BD Module                                                                                                                                                                                                                                                                       |
|                       | HDD                      | Max 2.5" 2TB HDD                                                                                                                                                                                                                                                                                  |
| Storage               | SD Card                  | Max 128GB SD Card Mirror Recording Keep Data Safety                                                                                                                                                                                                                                               |
|                       | Update                   | Support USB Updating, SD Card Updatin, OTA Remote Updating                                                                                                                                                                                                                                        |
|                       | File Format              | H.264                                                                                                                                                                                                                                                                                             |
|                       | File System              | Special FAT32 File System                                                                                                                                                                                                                                                                         |