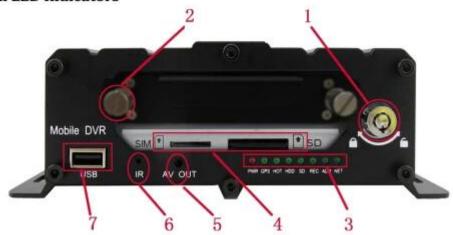

Performance with reliable stability, simple and clear operation menu.

| RCM-MDR 7104 Series |                             |  |
|---------------------|-----------------------------|--|
| Model NO.           | Function                    |  |
| RCM-MDR7104XXXI     | Basic Recording,G-Sensor    |  |
| RCM-MDR7104WGXX     | 3G, GPS, G-Sensor           |  |
| RCM-MDR7104FGXX     | 3G, 4G, GPS, G-Sensor       |  |
| RCM-MDR7104WGWX     | 3G, WIFI, GPS, G-Sensor     |  |
| RCM-MDR7104FGWX     | 3G, 4G, WIFI, GPS, G-Sensor |  |

# **Detail pictures**

H.264 Compression, support 4CH 720P real-time video recorder mobile dvr



H.264 Compression, support 4CH 720P real-time video recorder mobile dvr



H.264 Compression, support 4CH 720P real-time video recorder mobile dvr

#### Fron LED Indicators



#### **Back Panel IO Indicators**



### **Richmor surveillance GUI**

The main menu includes: Search, System setup, Rec setup, Network setup, Alarm setup, Peripheral setup, System Tools, System Information, as below:



| Item                  |                          | Parameter                                                                                                                                                                                                                                                                                         |
|-----------------------|--------------------------|------------------------------------------------------------------------------------------------------------------------------------------------------------------------------------