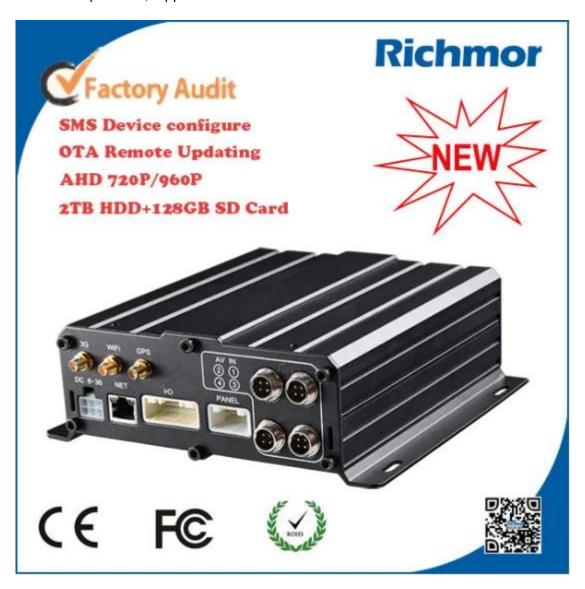

# 3G/4G WIFI GPS G-sensor 2TB HDD 4CH AHD 960P/720P Realtime MDVR

(RCM-MDR 7104 Series)

#### **Product features**

Romote Viewing Surveillance 3G 4G GPS WIFI HDD Mobile DVR

1. H.264 Compression Mode, support 4CH real-

time 720P Mega Pixel AHD input and Analog Standard Definition camera input, or 2ch HD input + 2CH SD input.

- 3. 8-36V Adaptive Wide Voltage input, Super low Power Consumption Design;
- 4. HDD+SD Card storage( maximum support 2TB 2.5" Hard disk and 128GB SD Card. ) It can be comp letely resist car Vibration, Dust and others cause data corruption;
- 5. Support GPS/BD/G-Sensor; High Reliability Aviation Connectors.
- 6. High Cost Performance with reliable stability, simple and clear operation menu.