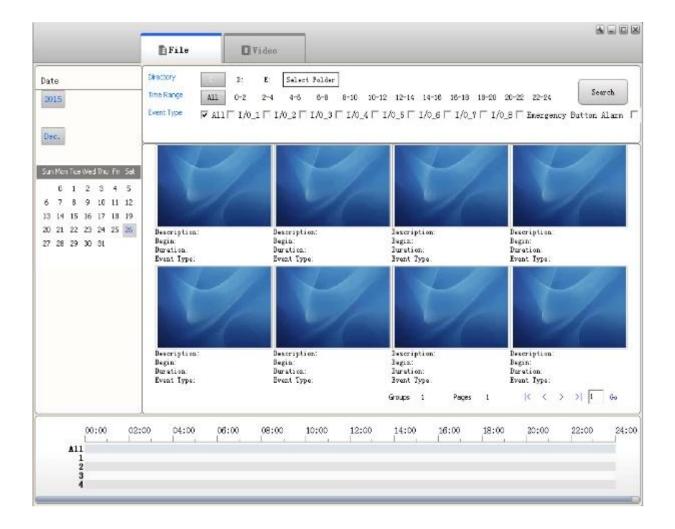

|                     | USB              | USB Interface on Front Panel for data back up by U Disk,Hard Disk                                     |
|---------------------|------------------|-------------------------------------------------------------------------------------------------------|
| Record Replay       | Video Search     | Search By Record Time/Record Type etc                                                                 |
|                     | Playback         | Max support 4CH Replay /Stop/Fast/Slow at same time                                                   |
|                     |                  | Support forward and backward play at the speed of: x 2,x4,x8,x16.                                     |
| Security            |                  | User/Admin 2 Level Different Password                                                                 |
| Optional Functions  | Voice Call       | Support voice call each other                                                                         |
|                     | Serial Expand    | Support LED Advertisement Panel Oil Sensor POS Bus Station Broadcaster Car OBD, ect. external de vice |
| Voltage & Power     | Power Management | Wide Voltage.Support Timed/Delay off                                                                  |
|                     | Input Voltage    | DC:+6V - +36V                                                                                         |
|                     | Power            | Working □5W                                                                                           |
|                     | Temperature      | -20°C - +70°C                                                                                         |
| Working Environment | Humidity         | 20% - 80%                                                                                             |
|                     | Size             | 200   D  * 187  W  * 62  H   mm                                                                       |
| Others              | Weight           | 1.90 Kg                                                                                               |