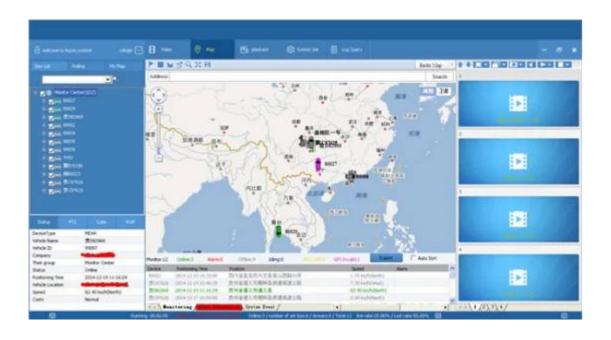

# Player software interface (CMSV6 In PC )

# **Surveillance platform Playback**

**Richmor Mobile DVR Mileage Summary** 

Romote Viewing Surveillance 3G 4G WIFI GPS Mobile DVR Taxi sol ution