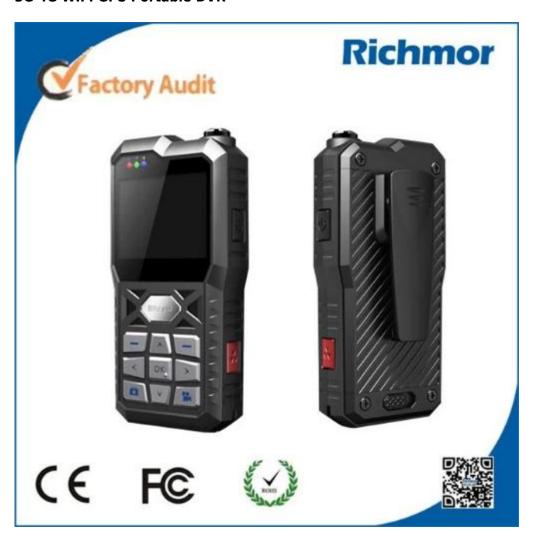

### **Police body worn camera Pictures:**

**3G 4G WIFI GPS Portable DVR** 

# 3G 4G 1CH sd card mini camera portable dvr for security guard

(RCM-SP5800)

Independent design, external lens, head set, integrated MIC ,3G/4G, GPS, WIFI, Two-way Talk, PTT, Portable Video recorder