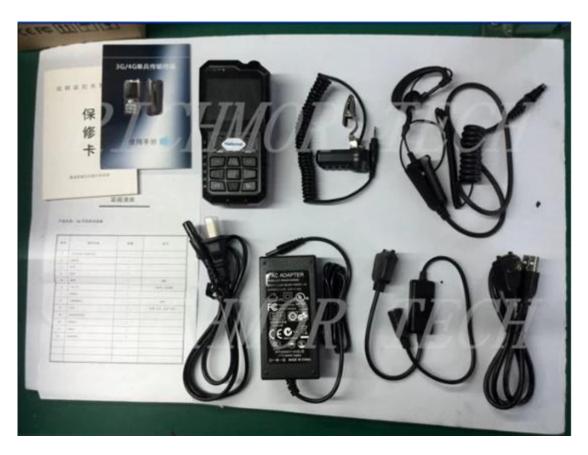

sion quality for optional, support audio and video sync.
- 5.Support 64GB micro-

SD card max, with USB data backup function professional in file repair and file security.

6.Support WIFI,GPS,3G, WIFI download □ breakpoint resume □

7.Different 3G module supported for option[]WCDMA[]CDMA2000[]TD-SCDMA[]A variety of dialup authentication mode[]Adapt all kind 3G Network, compatible with GPRS, EDGE[]can up to 4G network[]B eidou navigation system;

8.OTA download support batch auto upgrading.

#### Front and side board definition



#### Back cover definition



- 1. Adorn clasp
- 2. Battery Cover Buckle
- 3. Battery Cover switch

#### **3G 4G WIFI GPS Portable DVR**







Picture 2: physical map of the headset

3G 4G WIFI GPS Portable DVR



### **3G 4G WIFI GPS Portable DVR accessories**



# **Police body worn camera Parameter:**

| Item   | Description                                                            |
|--------|------------------------------------------------------------------------|
| OS     | Linux                                                                  |
| Design | Spilt design camera can be removed and changed according the situation |
| GUI    | Button can complete all steps                                          |

| Language              |                        | Chinese[ English  other  customized                                                                                      |
|-----------------------|------------------------|---------------------------------------------------------------------------------------------------------------