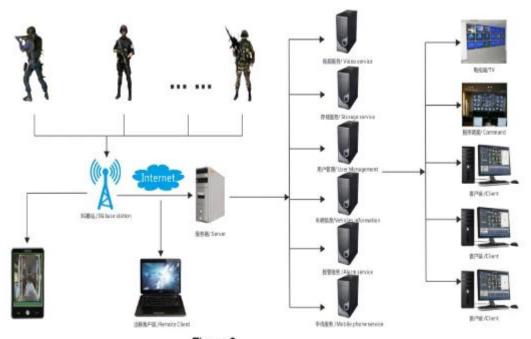

# Police body worn camera application

# **Actual Cases by mobile phone monitoring:**

# **Police body camera Structure**

Figure 2