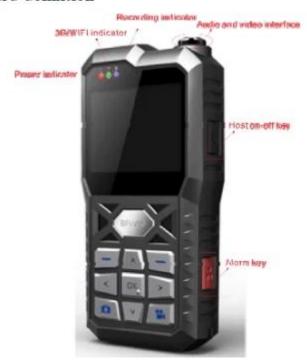

ble easy use.

- 3.Adopt H.264 compression tech, Audio code G.726□save storage room and perfect effect.
- 4.Powerful network transmission functions, including real-time preview, remote playback, remote download, remote broadcasting, interactive SMS, various transmission quality for optional, support audio and video sync.
- 5.Support 64GB micro-

SD card max, with USB data backup function professional in file repair and file security.

6.Support WIFI,GPS,3G, WIFI download □ breakpoint resume □

7.Different 3G module supported for option[]WCDMA[]CDMA2000[]TD-SCDMA[]A variety of dialup authentication mode[]Adapt all kind 3G Network, compatible with GPRS, EDGE[]can up to 4G network[]B eidou navigation system;

8.OTA download support batch auto upgrading.

#### Front and side board definition



#### Back cover definition



- 1. Adorn clasp
- 2. Battery Cover Buckle
- 3. Battery Cover switch

#### **3G 4G WIFI GPS Portable DVR**







Picture 2: physical map of the headset

3G 4G WIFI GPS Portable DVR



### **3G 4G WIFI GPS Portable DVR accessories**



# **Police body worn camera Parameter:**

| Item   | Description                                                            |
|--------|------------------------------------------------------------------------|
| OS     | Linux                                                                  |
| Design | Spilt design camera can be removed and changed according the situation |
| GUI    | Button can complete all steps                                          |

| Language              |                        | Chinese[ English