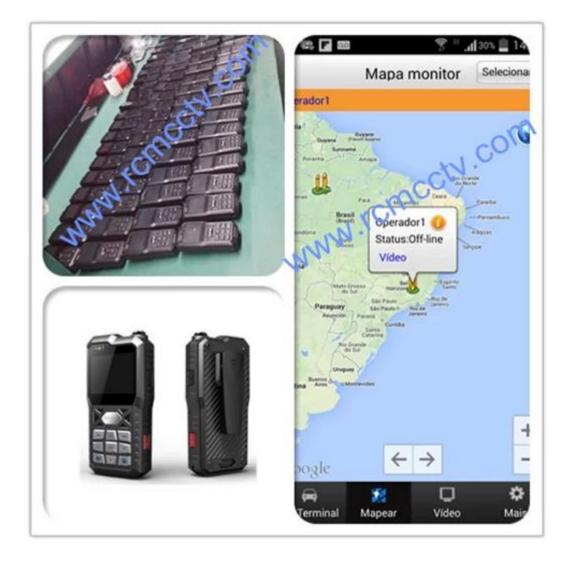

|
|                       | Working time           | >= 5H                                                                                                                    |
| Working Environment   | Temperature            | -20°C ~ +50°C                                                                                                            |
|                       | Humidity               | 10% to 95%                                                                                                               |
| Size [mm[]            |                        | 80(W) x140(H) x35(D)                                                                                                     |

# Police body worn camera application









# **Actual Cases by mobile phone monitoring:**



# **Police body camera Structure**



Figure 2

### **Police body worn camera Certification:**



# Police body worn camera Shipping Item:

- 1. FedEx/DHL/UPS/TNT for samples, Door-to-Door;
- 2. Delivery Time: 3-7 days for samples; negoniation for batch goods.

#### Payment Terms:

- 1. Payment: T/T, Western Union, PayPal; 30% deposits; 70% balance before delivery.
- 2. MOQ: 1pcs
- 3. Warranty: 1 years
- 4. Package Informations: 1 pcs per box, brand packing, netural packing and customized packing

### Why Choosing Us?

1.We are Alibaba Assessed 5 years Gold Supplier.

- 2.We are a factory manufacturing, best production capability , best quality control, Best Service .
- 3.Inspected by the Inspection Institution of Bureau Veritas Certification.
- 4.100% QC inspection Before Shippment.
- 5