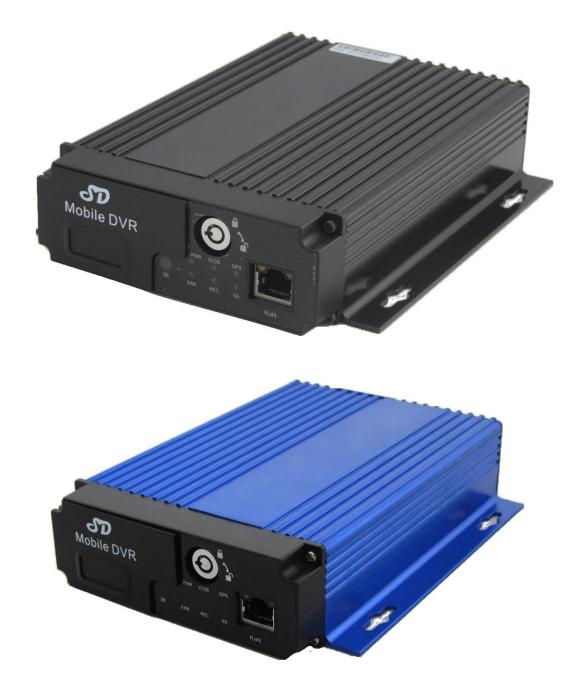

# 4 Channel H.264 3G SD Mobile DVR with GPS tracking for vehicle monitoring

# <u>4ch mobile Digital Video recorder</u>, <u>High Quality 4CH Mobile Dvr</u>, <u>4ch mobile Digital Video recorder</u>

# Model: RCM-MDR501WDG

#### **Main Feature:**

- 1. 4 channel SD card Mobile DVR
- 2. Support 3G, GPS function
- 3. Support PTZ remote control
- 4. Support real-time surveillance
- 5. Supports SD overwritten by days
- 6. Supports backup and upgrade with SD card
- 7. Self recorvery after power reconnected
- 8. Stable aluminum alloy structure with shock absorber

## **Pictures**[]



# **Specification:**

| Items  | Device parameters   | Performance index                                   |
|--------|---------------------|-----------------------------------------------------|
| Name   | Product Name        | 4 Channel Mobile DVR (SD Storage)                   |
| System | Operation System    | Linux                                               |
|        | Operation Interface | Graphical Interfaces, Chinese/English optional      |
|        | File System         | Proprietary Format                                  |
|        | System Privileges   | User Password                                       |
| Video  | Video Input         | 4ch SDI Independent Input: 1.0Vp-p∏75Ω.Both B&W and |
|        |                     | Color Cameras