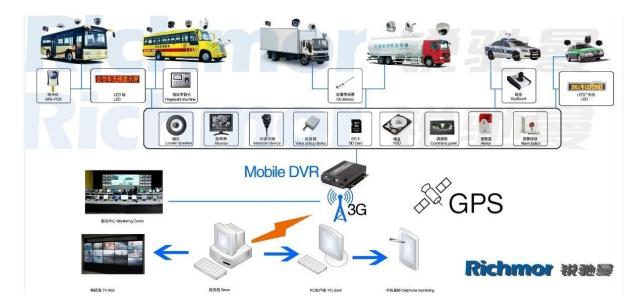

|
| Extend<br>Interface  | Intercom              | Can Expand Intercom Module Inside                  |
| Others               | Power Consumption     | DC8-36V 5% ≤10W                                    |
|                      | Working Temperature   | -20°C ~ +85°C ≤80%                                 |
|                      | Clock                 | Built-In Clock, Calendar                           |
| Dackaging            | Product Size          | 170(L)*141(W)*41(H)mm                              |
| Packaging            | Product Net Weight    | 0.7KG                                              |

### Our CMS software application[]



For Windows PC real-time Surveillance

For IOS & Android OS Mobile Phone Surveillance



# **Our Mobile DVR project for vehicles**





# **Certification:**



#### **Related Products:**



SD Mobile DVR with 3G GPS



#### **Cooperation Terms:**

Payment terms: T/T, Western Union, MoneyGram, Paypal

**Delivery time:** Within 5 working days after confirm the payment.

Warranty: 12 months

Shipping way: DHL, UPS, FedEx, EMS, TNT etc.

#### **Packing ways:**



**Richmor Brand Package** 

Standard Package

#### **After-sales Service:**

- 1. After you receive our products, we will assist you to realize how to use it.
- 2. Offer you the software if you use our mobile DVR.
- 3. Twelve months warranty
- 4. During our warranty, if you have any problem, we can help you to solve it.
- 5. During our warranty, you can return to us to repair it.

Remark: All qualified returns/replacement must be guided by us, or won't accept your