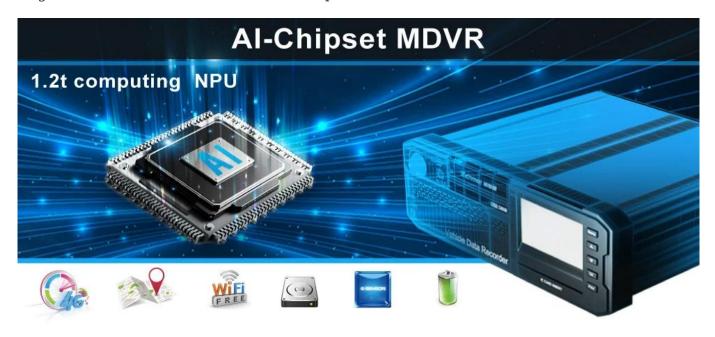

# System Selling Points:

- 1) MDVR + AI All-In-One. Monitoring and Enhance Driving Safety at the same time.
- 2) Strongly Support ADAS+DSM+BSD+HOD+360° view +AI passenger counter. Further support HOD, 360 degree view, etc.
- 3) 8 channel full HD (1080P) video recording, H.265.
- 4) World first AI MDVR, 1.2T computing NPU ensures high accuracy and stable performance.

#### What does this system combine?

MDVR + ADAS cam + DSM cam + BSD cam + inner&outer Speaker

AI-Chipset MDVR 8CH Full HD + H.265 + GPS + 3G/4G + WIFI (optional) Algorithm is written inside the MDVR chipsets.