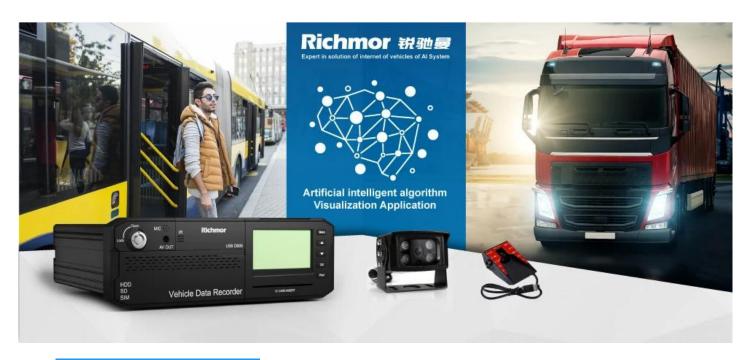

#### **Product details**

# System Selling Points:

- 1) MDVR + AI All-In-One. Monitoring and Enhance Driving Safety at the same time.
- 2) Strongly Support ADAS+DSM+BSD+HOD+360° view +AI passenger counter. Further support HOD, 360 degree view, etc.
- 3) 8 channel full HD (1080P) video recording, H.265.
- 4) World first AI MDVR, 1.2T computing NPU ensures high accuracy and stable performance.

#### What does this system combine?

MDVR + ADAS cam + DSM cam + BSD cam + inner&outer Speaker

AI-Chipset MDVR 8CH Full HD + H.265 + GPS + 3G/4G + WIFI (optional) Algorithm is written inside the MDVR chipsets.

# **Specification**

| item                | value                                  |
|---------------------|----------------------------------------|
| Operation system    | Linux                                  |
| CPU Speed           | 1.2GHZ                                 |
| NOR FLASH CAPACITY  | 32MB NOR+128M NAND                     |
| RAM CAPACITY        | 1G                                     |
| Resolution          | 1080P/960P/720P/D1/CIF                 |
| Compression mode    | H.265, H.264                           |
| Video input         | 8 channels                             |
| Video output        | CVBS or VGA                            |
| Communicate mode    | 3g/4g/wifi optional                    |
| Audio Input         | 8 channels                             |
| Audio output        | 3 channels                             |
| AI function         | ADAS/DSM/BSD/face recognition optional |
| API/SDK integration | Yes                                    |
| GPS                 | Yes                                    |
| Warranty            | 12 months                              |