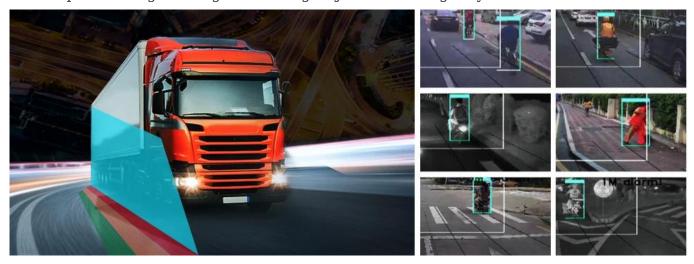

# ADAS(Advanced Driving Assistance System)

Collision Warning/Passenger Detection/Lane Departure Warning Enhance driving safety, Avoid accidents!!

DSM(Driver Status Monitoring) Behavior Detection:

Fatigue/Disctraction/Smoking/Calling supported Language:

### BSD (Blind Area Detection)

3-level pre-warnings Distinguish Moving Objectives Intelligently

Installation Diagram BSD camera supports installing on the left/right back/front side to adapt to different vehicles. Supports dual BSD detection. Quick installation and easy parameter setup.