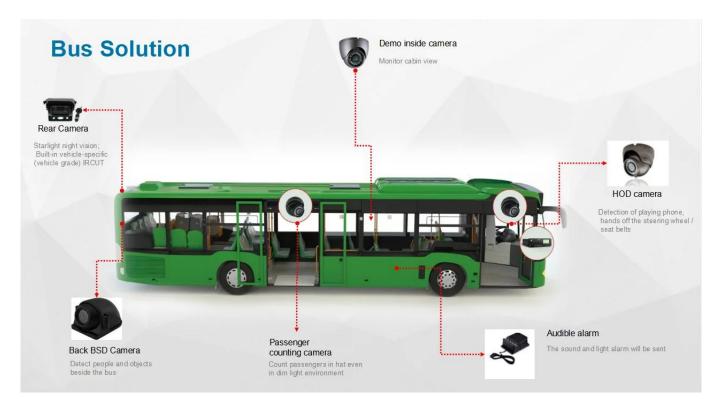

# ADAS(Advanced Driving Assistance System)

Collision Warning/Passenger Detection/Lane Departure Warning Enhance driving safety, Avoid accidents!!

DSM(Driver Status Monitoring) Behavior Detection:

Fatigue/Disctraction/Smoking/Calling supported Language:

### BSD (Blind Area Detection)

3-level pre-warnings Distinguish Moving Objectives Intelligently

Installation Diagram BSD camera supports installing on the left/right back/front side to adapt to different vehicles. Supports dual BSD detection. Quick installation and easy parameter setup.

# AI Platform GPS/Video/Event report PC client/Andoid APP/IOS APP/Professional player

More AI function The strong AI 360°view and AI passenger counter

#### Passenger counter

#### 360-degree All round view and video recording

Our AI-MDVR's 360 view function with 4 pcs 180-degree wide-angle 1080p AHD cameras, and it provide a full view of the situation around the vehicle on the monitor. It also works as MDVR with real-time video recording with SD Card/HDD storage. Default with IO trigger right/left, reversing input. With the AI powered chipset, the 360AVM calibration is more easier than normal 360system, and support batch calibration!

360-degree Panoramic View

Video recording / star-light night vision

Reversing; blind spot assistance