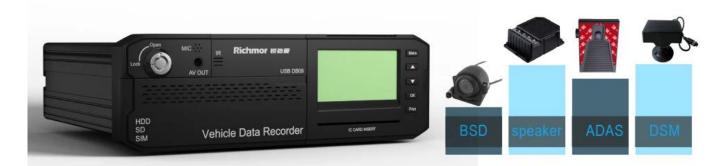

#### What does this system combine?

MDVR + ADAS cam + DSM cam + BSD cam + inner&outer Speaker

AI-Chipset MDVR 8CH Full HD + H.265 + GPS + 3G/4G + WIFI (optional) Algorithm is written inside the MDVR chipsets.

# ADAS(Advanced Driving Assistance System)

Collision Warning/Passenger Detection/Lane Departure Warning Enhance driving safety, Avoid accidents!!

DSM(Driver Status Monitoring) Behavior Detection:

Fatigue/Disctraction/Smoking/Calling supported Language:

### BSD (Blind Area Detection)

3-level pre-warnings Distinguish Moving Objectives Intelligently

Installation Diagram BSD camera supports installing on the left/right back/front side to adapt to different vehicles. Supports dual BSD detection. Quick installation and easy parameter setup.