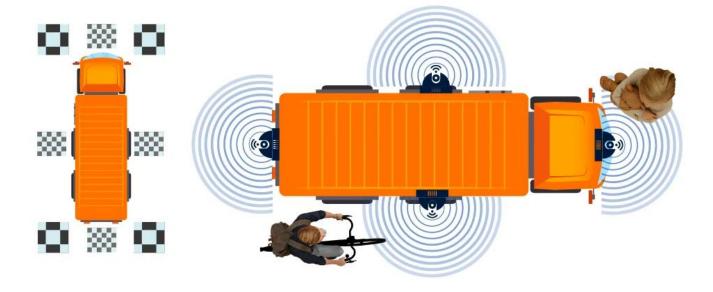

#### 360-degree All round view and video recording

Our AI-MDVR's 360 view function with 4 pcs 180-degree wide-angle 1080p AHD cameras, and it provide a full view of the situation around the vehicle on the monitor. It also works as MDVR with real-time video recording with SD Card/HDD storage. Default with IO trigger right/left, reversing input. With the AI powered chipset, the 360AVM calibration is more easier than normal 360system, and support batch calibration!

360-degree Panoramic View

Video recording / star-light night vision

Reversing; blind spot assistance