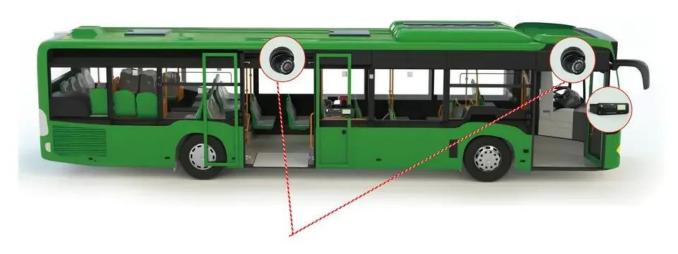

### BSD (Blind Area Detection)

3-level pre-warnings Distinguish Moving Objectives Intelligently

Installation Diagram BSD camera supports installing on the left/right back/front side to adapt to different vehicles. Supports dual BSD detection. Quick installation and easy parameter setup.