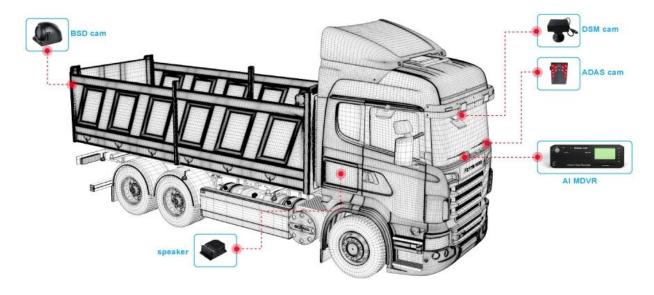

#### What does this system combine?

MDVR + ADAS cam + DSM cam + BSD cam + inner&outer Speaker

AI-Chipset MDVR 8CH Full HD + H.265 + GPS + 3G/4G + WIFI (optional) Algorithm is written inside the MDVR chipsets.

### BSD (Blind Area Detection)

3-level pre-warnings Distinguish Moving Objectives Intelligently

Installation Diagram BSD camera supports installing on the left/right back/front side to adapt to different vehicles. Supports dual BSD detection. Quick installation and easy parameter setup.