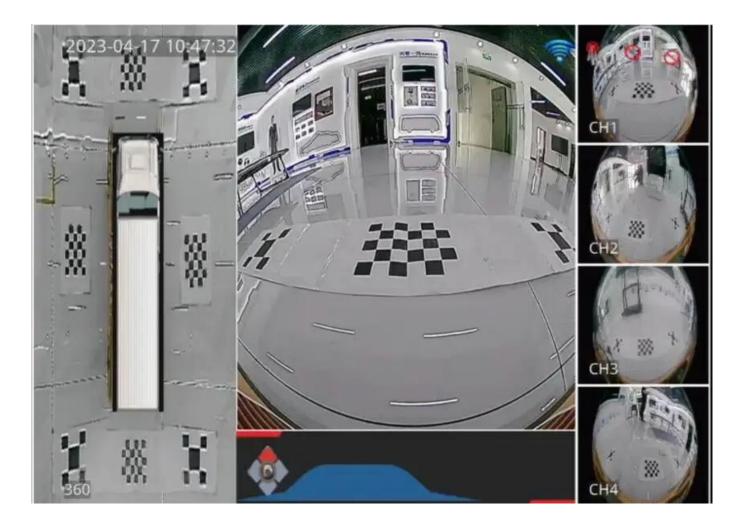

#### 360-degree All round view and video recording

Our AI-MDVR's 360 view function with 4 pcs 180-degree wide-angle 1080p AHD cameras, and it provide a full view of the situation around the vehicle on the monitor. It also works as MDVR with real-time video recording with SD Card/HDD storage. Default with IO trigger right/left, reversing input. With the AI powered chipset, the 360AVM calibration is more easier than normal 360system, and support batch calibration!

360-degree Panoramic View

Video recording / star-light night vision

Reversing; blind spot assistance