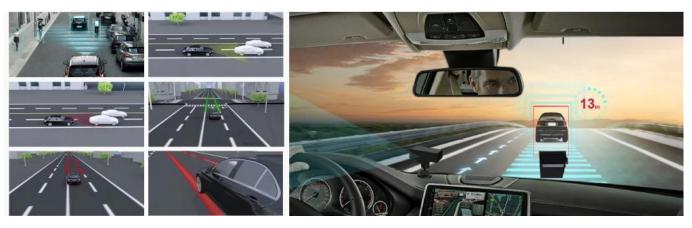

# ADAS(Advanced Driving Assistance System)

Collision Warning/Passenger Detection/Lane Departure Warning Enhance driving safety, Avoid accidents!!

DSM(Driver Status Monitoring) Behavior Detection:

Fatigue/Disctraction/Smoking/Calling supported Language:

### BSD (Blind Area Detection)

3-level pre-warnings Distinguish Moving Objectives Intelligently

Installation Diagram BSD camera supports installing on the left/right back/front side to adapt to different vehicles. Supports dual BSD detection. Quick installation and easy parameter setup.