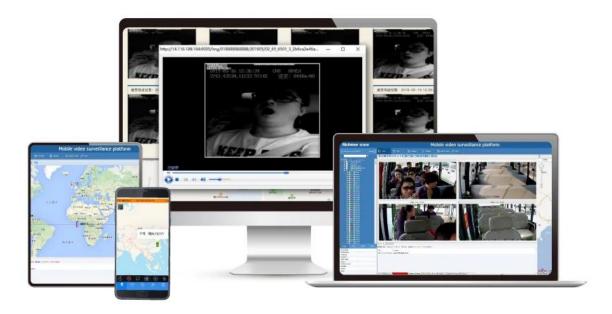

# AI Platform GPS/Video/Event report PC client/Andoid APP/IOS APP/Professional player

More AI function The strong AI 360°view and AI passenger counter