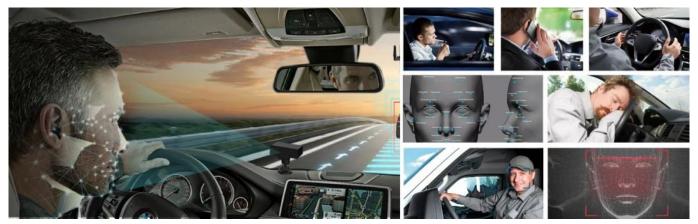

# ADAS(Advanced Driving Assistance System)

Collision Warning/Passenger Detection/Lane Departure Warning Enhance driving safety, Avoid accidents!!

DSM(Driver Status Monitoring) Behavior Detection:

Fatigue/Disctraction/Smoking/Calling supported Language:

English/Russian/Spanish/Portuguese/customized

### BSD (Blind Area Detection)

3-level pre-warnings Distinguish Moving Objectives Intelligently

Installation Diagram BSD camera supports installing on the left/right back/front side to adapt to different vehicles. Supports dual BSD detection. Quick installation and easy parameter setup.