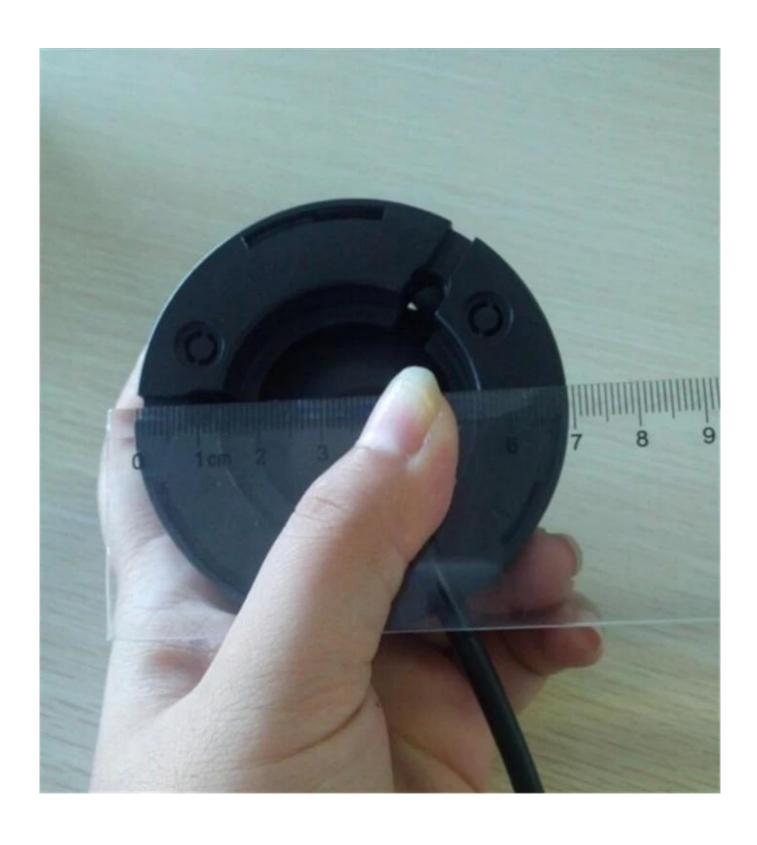

Night Vision Distance: more than 15 m

Rotation: 100

Environment Requirements: the place where the light is insufficient

Operating Temperature: -20~60
Power Supply: DC12V
Current Consumption: 110mA

Product Dimension: RXH: 93X65mm