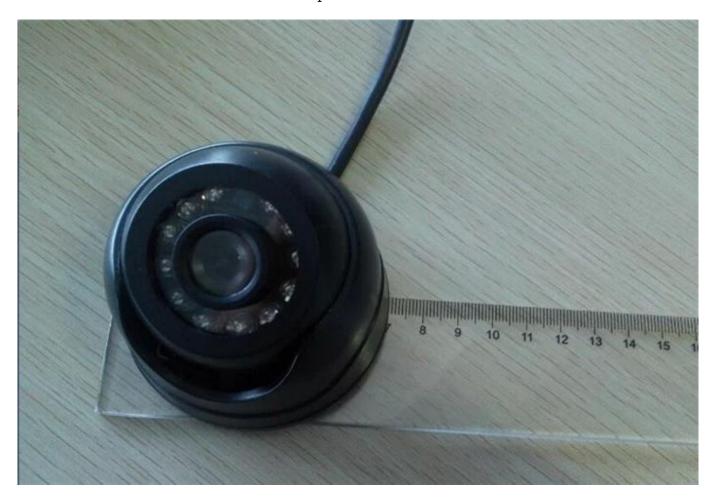

## Car Camera's Parameter:

Image Sensor: Sony 1/3" Color CCD

Resolution: 420TVL/480TVL/540TVL/600TVL For Optional

Vertical Sync.Frequency: 50HZ Minimun illumination: 1Lux Lens: 3.6 mm/2.8 mm Electronic Shutter:  $1/50 \sim 1/10000 \text{sec}$ 

Night Vision Distance: more than 15 m

Rotation: 100

Environment Requirements: the place where the light is insufficient

Operating Temperature: -20~60
Power Supply: DC12V
Current Consumption: 110mA

Product Dimension: RXH: 93X65mm