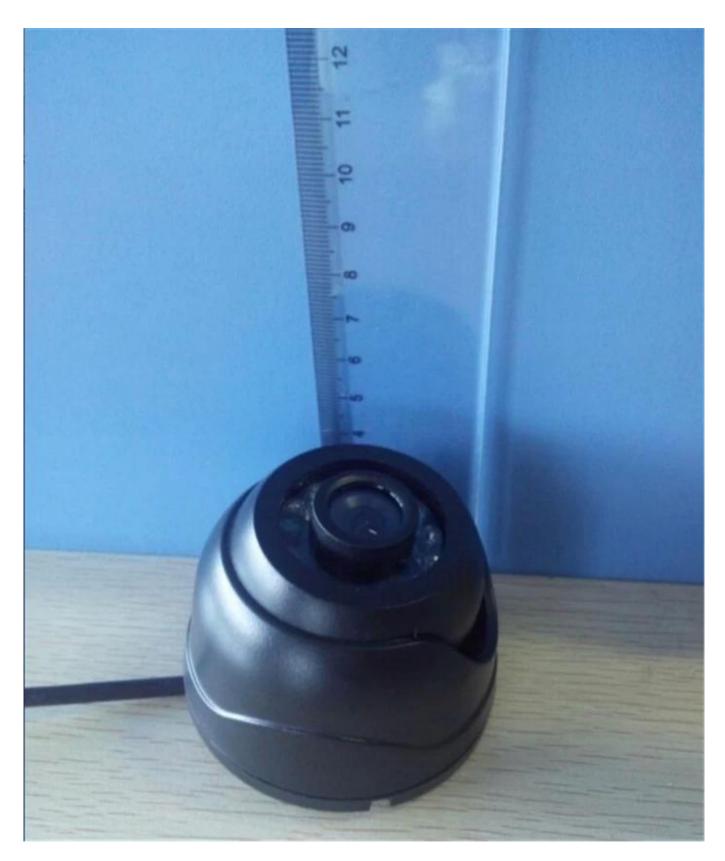

Night Vision Distance: more than 15 m

Rotation: 100

Environment Requirements: the place where the light is insufficient

Operating Temperature: -20~60
Power Supply: DC12V
Current Consumption: 110mA

Product Dimension: RXH: 93X65mm