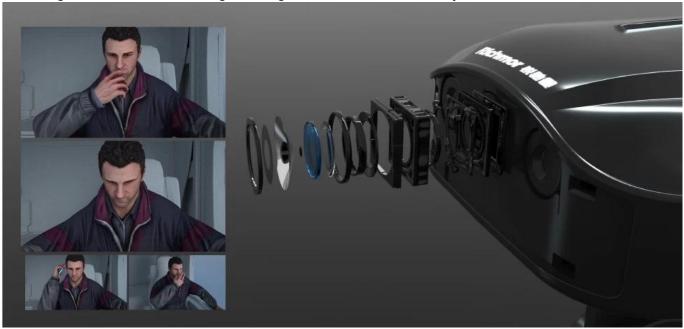

#### Integrated DSM camera & DSM algorithm

Dangerous driving behaviors detection includes Fatigue(eye closed, yawning), Distraction(looking left or right for a while), Smoking, Making a call, driver abnormality, etc.

#### **Driver Facial Recognition**