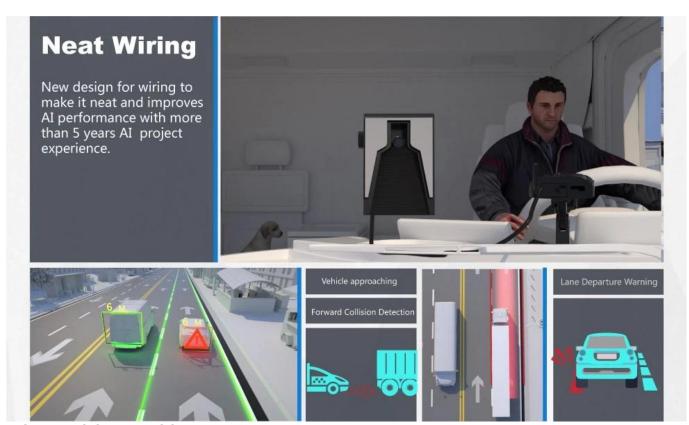

#### Integrated DSM camera & DSM algorithm

Dangerous driving behaviors detection includes Fatigue(eye closed, yawning), Distraction(looking left or right for a while), Smoking, Making a call, driver abnormality, etc.

### Integrated ADAS algorithm

ADAS function for optional. Once connect to ADAS camera, supports FCW (forward collision warning), HMW (headway monitoring), LDW (land departure warning), and PCW (pedestrian collision warning).

#### **Optional BSD Blind Spot Detection**

Connect BSD camera for blind area detection and voice reminder: pedestrians, motorcyclist, bicyclist detection. Voice reminder inside and outside with a light flashing speaker. (This function is under development. Contact salesperson for confirmation~)