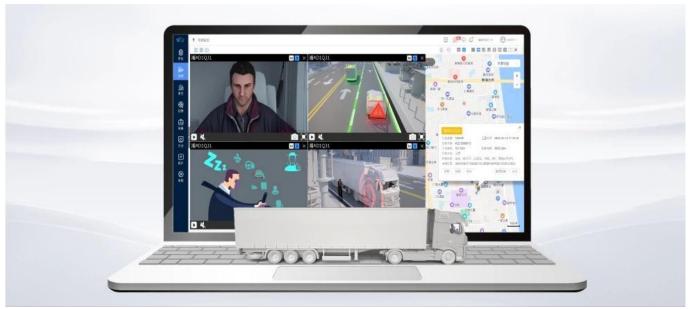

#### Integrated DSM camera & DSM algorithm

Dangerous driving behaviors detection includes Fatigue(eye closed, yawning), Distraction(looking left or right for a while), Smoking, Making a call, driver abnormality, etc.

### Integrated ADAS algorithm

ADAS function for optional. Once connect to ADAS camera, supports FCW (forward collision warning), HMW (headway monitoring), LDW (land departure warning), and PCW (pedestrian collision warning).