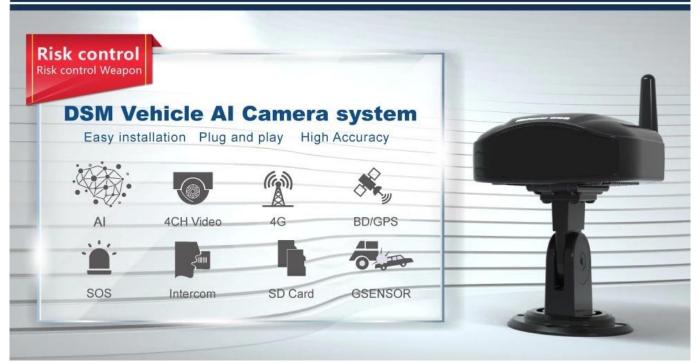

**Supports Max 4CH Video Recording** 

**DSM** camera built-in, supports **2~3** external cameras, comprehensive monitoring with AI function.

4G + GPS + G-sensor + ADAS + DSM + Speaker + MIC

Super mini size, easy installation and short wiring design to save time and labor cost.

**Dual-SD** card recording, Seamless loop recording

Dual SD card storage, max 512GB each,. Support hot swap.

#### WIFI APP-Check

Optional WIFI, for App checking and configuration. Convenient for device operation and maintenance.

#### **Product Parameters**

Operation system Linux

 $\begin{array}{ccc} \text{Network type} & 2G \square 3G \square 4G \\ \text{DSM cam} & \text{HD 720P cam} \\ \text{Other cam} & \text{HD 720P cam} \\ \end{array}$ 

Position GPS/BD

WiFi 2.4G□IEEE 802.11b/g/n

Speaker and MIC YES

G-sensor 3-axis acceleration sensor

Shut Down Mode ACC OFF; Delay mode; ultra-low power sleep

Working temperature -40°C~70°C Storage temperature -40°C-85°C