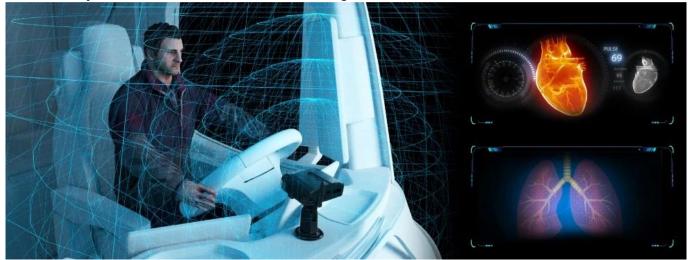

#### **Optional Driver Physiological State Detection**

Optional to integrate the radar which detects and analyses driver's heart beat and breathe. The most effective way to monitor driver state with video algorithm DSM.