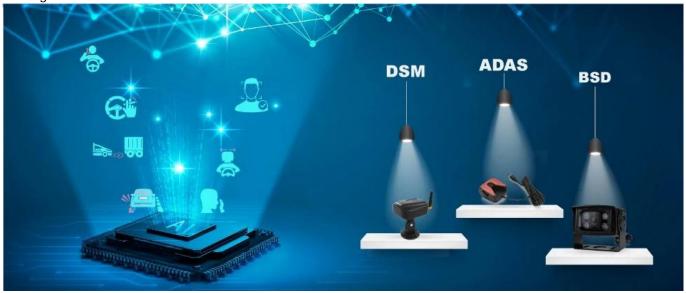

#### **AI Chipset Strong Algorithm**

This model supports  $\pmb{DSM}$  (driver status monitoring) and  $\pmb{ADAS}$  (advanced driving assistant system ).  $\pmb{BSD}$  (blind spot detection) is under development. Will be a smart mini tool for your fleet management.

### Integrated ADAS algorithm

ADAS function for optional. Once connect to ADAS camera, supports FCW (forward collision warning), HMW (headway monitoring), LDW (land departure warning), and PCW (pedestrian collision warning).

#### **Optional BSD Blind Spot Detection**

Connect BSD camera for blind area detection and voice reminder: pedestrians, motorcyclist, bicyclist detection. Voice reminder inside and outside with a light flashing speaker. (This function is under development. Contact salesperson for confirmation~)