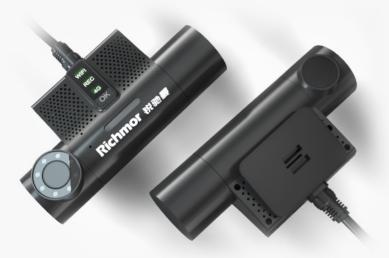

# Mini All-lin-One Design

Mental and ABS material as case, delicate, mini and firmed. Industrial-level solution, reliable electromagnetic compatibility.

# **Panic Button**

Integrated sound pick up and speaker, support voice recording and intercom, support panic button for sending alarms and photos.

Applications Suitable for Ride-Hailing car/ uber/taxi, van, etc.