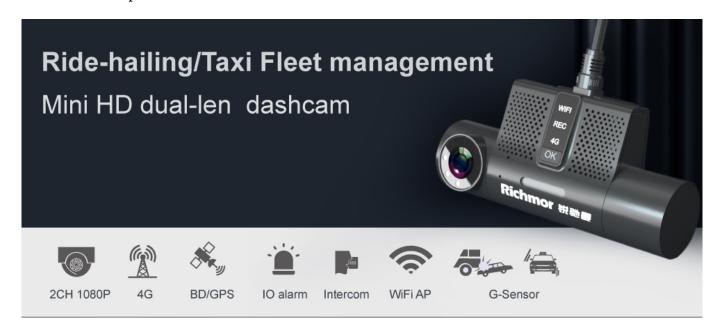

# Mini All-lin-One Design

Mental and ABS material as case, delicate, mini and firmed. Industrial-level solution, reliable electromagnetic compatibility.

## **4G Remote Transmission**

Professional fleet management softwares help you monitoring vehicles remotely through PC or mobile phone.

### **Automatic Alarm**

Integrated G-SENSOR, supporting automatical alarms to platform for abnormal shocks, collision, rollover, etc.