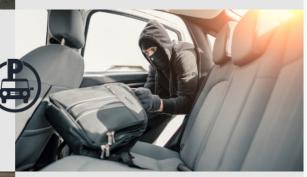

### **Anti-Thief Mode**

Device will wake to take photo and send to APP to inform the owner when it get shocks under this mode.