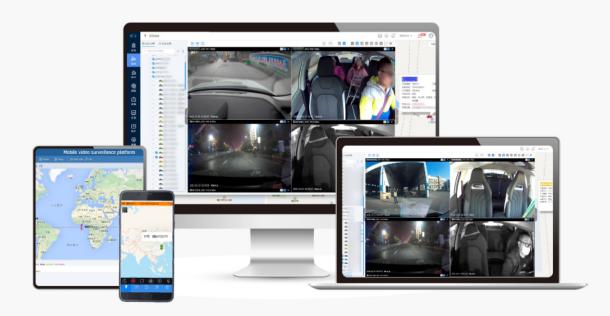

## **4G Remote Transmission**

Professional fleet management softwares help you monitoring vehicles remotely through PC or mobile phone.