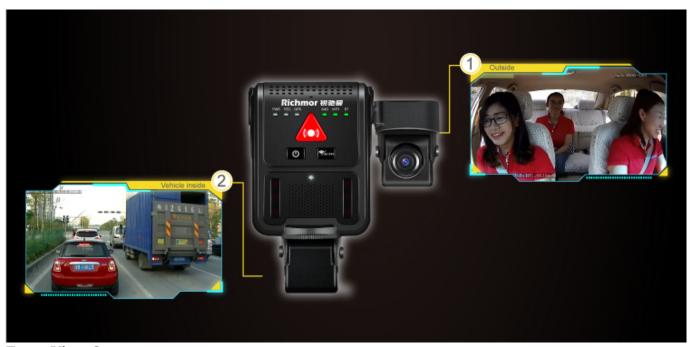

## **Cabin View Camera**

Support Infrared Night Vision Function

Monitoring angles can be adjusted ( $45^{\circ}$ vertical direction &  $335^{\circ}$ horizontal direction adjusting). Horizontal field of view can reach  $150^{\circ}$ . Angles cannot be adjusted after installation finished in order that the monitoring site cannot be destroyed.

**Front View Camera** 

Front view camera can adjust 45°up and down . Horizontal field of view can reach 130°. Angles cannot be adjusted after installation finished in order that the monitoring site cannot be destroyed.