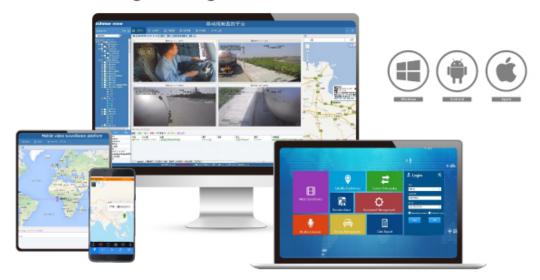

## Mobile Monitoring Management Platform

RMVS is a system of centralized management and monitoring of all kinds of vehicles based on wireless network. Perform real-time monitoring, GPS/BD positioning, video storage, vehicle scheduling, alarm and alarm, etc.