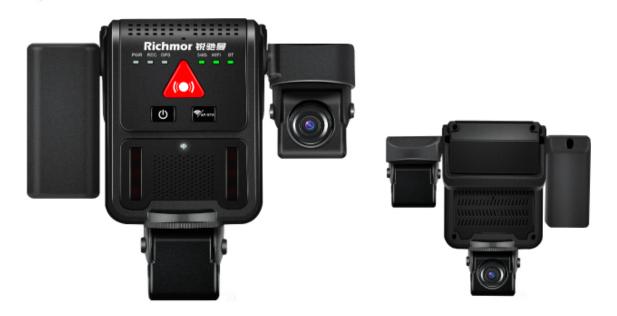

## **Cabin View Camera**

Support Infrared Night Vision Function

Monitoring angles can be adjusted ( $45^{\circ}$ vertical direction &  $335^{\circ}$ horizontal direction adjusting). Horizontal field of view can reach  $150^{\circ}$ . Angles cannot be adjusted after installation finished in order that the monitoring site cannot be destroyed.

**Front View Camera** 

Front view camera can adjust 45°up and down . Horizontal field of view can reach 130°. Angles cannot be adjusted after installation finished in order that the monitoring site cannot be destroyed.