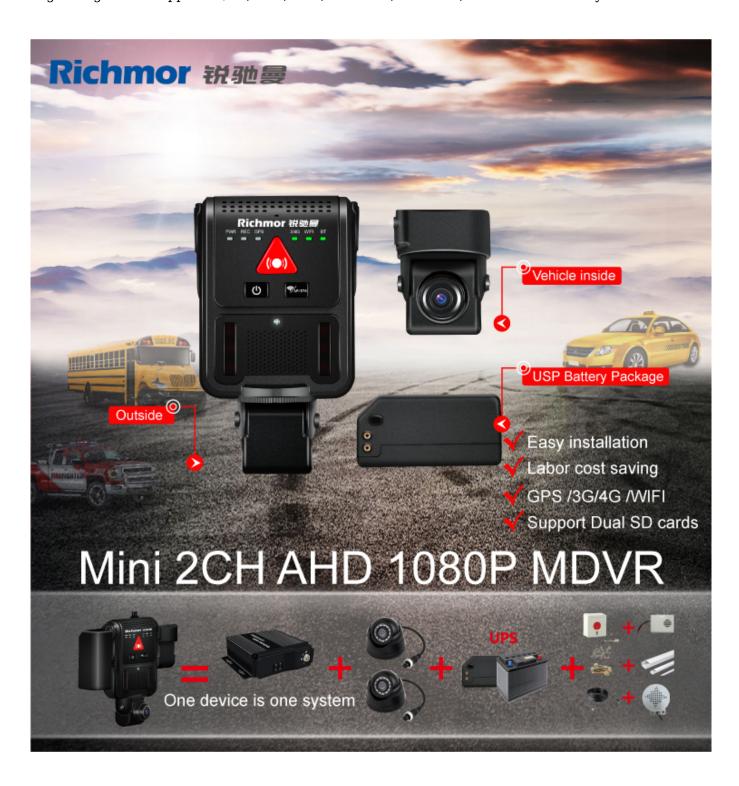

BK6 Mini size (just bigger than a Camera), portable with cheap transportation. Powerful function, High integration. Support3G/4G, GPS,WIFI, G-Sensor, Talkback, TTS...function. Easy installation.

Mini Modular Million AHD Dual SD Card 2CH 1080P Mobile DVR 3G 4G WIFI AP for taxi

BK6 Mini size (just bigger than a Camera), portable with cheap transportation. Powerful function, High integration. Support3G/4G, GPS,WIFI, G-Sensor, Talkback, TTS...function. Easy installation.

Display Modular Design Fast Maintenance, Low Maintenance Cost

BK6 Mini size (just bigger than a Camera), portable with cheap transportation. Powerful function, High integration. Support3G/4G, GPS,WIFI, G-Sensor, Talkback, TTS...function. Easy installation.