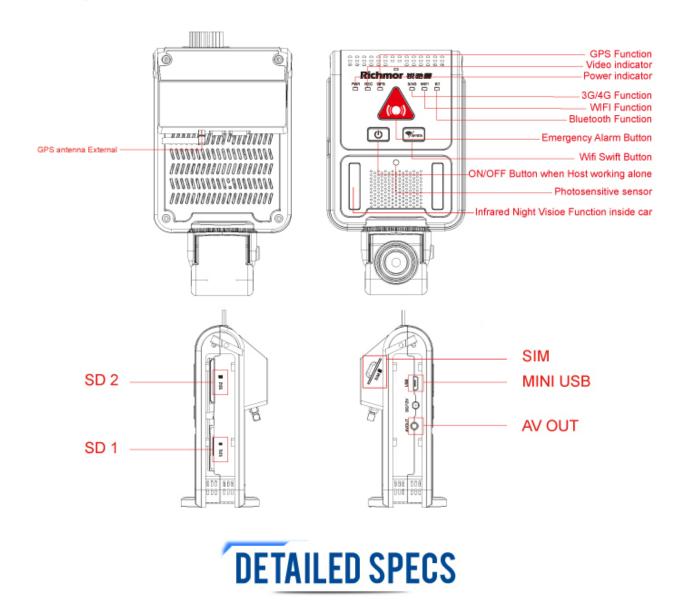

Detailed specification was listed as follows for checking, please contact us we'll do our best to cooperate.

| Item                                               | Parameter |
|----------------------------------------------------|-----------|
| os                                                 | Linux     |
| Language Chinese/English/Others(can be customized) |           |
| Video Compression H.264                            |           |
| Operation Interface                                | OSD menu  |

| Video<br>Record<br>System | Video Input              | Support 2 CH(1 CH built-in ,1 CH External) 1080P/720P<br>AHD Video Input                                                     |  |
|---------------------------|--------------------------|------------------------------------------------------------------------------------------------------------------------------|--|
|                           | Video Output             | 1CH AV output                                                                                                                |  |
|                           | Display                  | Support 1/2/4 CH full screen preview                                                                                         |  |
|                           | Signal system            | PAL/NTSC (PAL @100Frame, NTSC@120 Frame                                                                                      |  |
|                           | Resolution               | Support 1080P/720P/D1/CIF, MAX:2CH 1080P                                                                                     |  |
|                           | <b>Record Format</b>     | Synchronized A/V recording                                                                                                   |  |
| Audio                     | Audio Input              | 2 CH(1 CH built-in ,1CH External)                                                                                            |  |
|                           | Compression              | G.726                                                                                                                        |  |
| Alarm                     | Input                    | 4CH level Alarm Input                                                                                                        |  |
|                           | Output                   | 1 CH                                                                                                                         |  |
| Storage                   |                          | Max support 2X128GB SD Card                                                                                                  |  |
| Communication Port        |                          | 1CH RS232 / 1CH RS485                                                                                                        |  |
| G-sensor                  |                          | Built in, support 3 Axis Motion Detection with user set ranges , for X,Y and Z coordinates                                   |  |
| Wireless communications   |                          | GPS /3G /4G /WIFI optional                                                                                                   |  |
| GPS                       |                          | GPS /Glonass                                                                                                                 |  |
| Video<br>Playback         | Video Search             | Search video by Record Time/ Type etc                                                                                        |  |
|                           | Playback                 | A/V,GPS,Mapview,Speed,G-sensor,video files available for playback on PC.                                                     |  |
|                           | CMS                      | Wireless(require Wi-Fi or cellular), real-time monitoring .GPS and alarm etc                                                 |  |
| Operating<br>Voltage      | Voltage Input            | 8V ~ 36V DC                                                                                                                  |  |
|                           | Voltage Output           | 12V @1.2A 4 CH, with IR                                                                                                      |  |
|                           | Power -off<br>Protection | All video information can be saved automatically when the power cut off, and make sure that all the files can not be damaged |  |
|                           | UPS                      | External UPS battery optional, support 24 hours monitoring                                                                   |  |
| Other                     | Operation<br>Temperature | - 20°C ~ + 70°C                                                                                                              |  |
|                           | Humidity                 | 20% ~ 80%                                                                                                                    |  |
|                           | Dimension                | 150*125*45mm                                                                                                                 |  |
|                           | Weight                   | 0.5 KG                                                                                                                       |  |