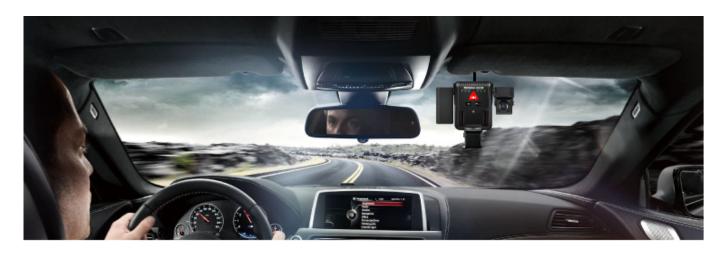

BK6 Mini size (just bigger than a Camera), portable with cheap transportation. Powerful function, High integration. Support3G/4G, GPS,WIFI, G-Sensor, Talkback, TTS...function. Easy installation.