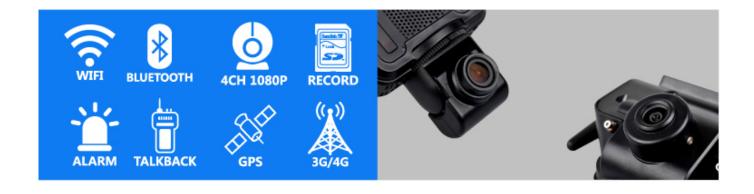

BK6 Mini size (just bigger than a Camera), portable with cheap transportation. Powerful function, High integration. Support3G/4G, GPS,WIFI, G-Sensor, Talkback, TTS...function. Easy installation.

Mini Modular Million AHD Dual SD Card 2CH 1080P Mobile DVR 3G 4G WIFI AP for taxi

BK6 Mini size (just bigger than a Camera), portable with cheap transportation. Powerful function, High integration. Support3G/4G, GPS,WIFI, G-Sensor, Talkback, TTS...function. Easy installation.

Display Modular Design Fast Maintenance, Low Maintenance Cost

BK6 Mini size (just bigger than a Camera), portable with cheap transportation. Powerful function, High integration. Support3G/4G, GPS,WIFI, G-Sensor, Talkback, TTS...function. Easy installation.