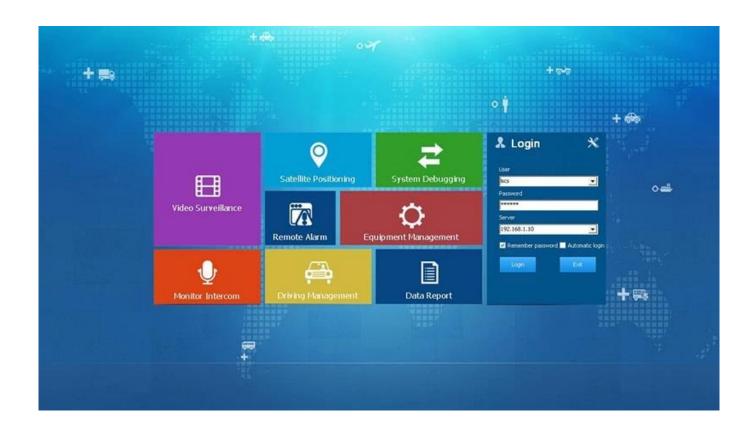

## System Structure

## **FUNCTIONS**

- Video& Audio real-time monitoring
- Online Vehicle Status
- Satellite Map
- GPS
- Video Storage
- Tracking Display
- Intercom
- Fuel Sensor
- G-Sensor
- Temperature-Sensor

OEM & ODM Service