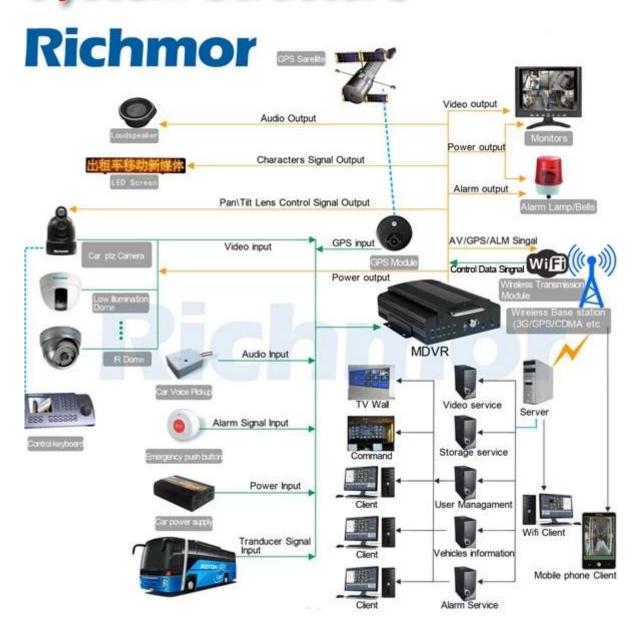

|                          | 1CH 485 Interface,Connect PTZ Camera                                                                                                                                                                                                                                                               |

product show





# Factory Audit

Factory Audit OFM/ODM Custo

**OTA Remote Updating** 

**SMS** Device configure

8CH Full D1 Real time monitor

2TB HDD + 128GB SD Card

OEM/ODM Customized Factory Price Independent R&D Tech Low Moq

**Richmor** 





AV Input Cables



AV Output Cable



Power Cable



IO Cables



3G Antenna



GPS Antenna



Remote Control



CD (Manual & Software inside)





Brand Packing & Blister Packing







## System Structure



## **FUNCTIONS**

- Video& Audio real-time monitoring
- Online Vehicle Status
- Satellite Map
- GPS
- Video Storage
- Tracking Display
- Intercom
- Fuel Sensor
- G-Sensor
- Temperature-Sensor



OEM & ODM Service

Brasil World Cup Supplier www.rcmcctv.com



Truck Coach



School Bus Bus



Police Car Taxi



Support All Vehicles

#### (1)FAQ:

#### Q:Are you factory manufacturer or trade company?

A:We are factory manufacturer,we have our own factory and technology/skill support,we have engineers to support/take charge of R&D ,resolve problems product.

#### Q: Does the MDVR support Hard drive and SD card?

A: Yes, HDD version MDVR supports SSD, HDD, and SD card. SD card version MDVR supports max 2 SD card.

The storage capacity can be from 32GB to 2TB.

#### 2.Q: Is it difficult to ins