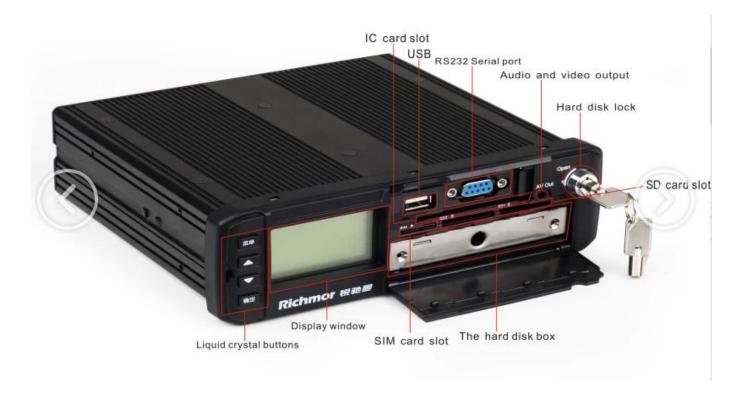

|
| working<br>environment | temperature         | -20 °C - +70 °C                                                                                                       |
|                        | humidity            | 20% - 80%                                                                                                             |
| other                  | size                | 200 (D) * 187 (W) * 62 (H) mm                                                                                         |
|                        | weight              | 1.90 kg                                                                                                               |

## Product Image:









### Client user graphical interface





Our mdvr supports PC, mobile phone and other mobile client monitoring.



**Appliacation** 

### **FUNCTIONS**

- Video& Audio real-time monitoring
- Online Vehicle Status
- Satellite Map
- GPS
- Video Storage
- Tracking Display
- Intercom
- Fuel Sensor
- G-Sensor
- Temperature-Sensor



certificate





Company and factory















OEM & ODM Service
Brasil World Cup Supplier



exhibition:





CPSE2013 10.29-10.31 4 Booth we have

Welcome you !!!



CPSE2012-- Guangdong TV Report-Shenzhen Richmor



Welcome to contact us for more details ....

Best Regards Amily Zhang

#### HAND US YOUR TRUST, OFFER YOU OUR BEST!!!

Shenzhen Richmor Technology Development Co.,LTD

Email: overseasales-2@rcmcctv.com

Skype: rcmcctvsales2 QQ: 2355778097