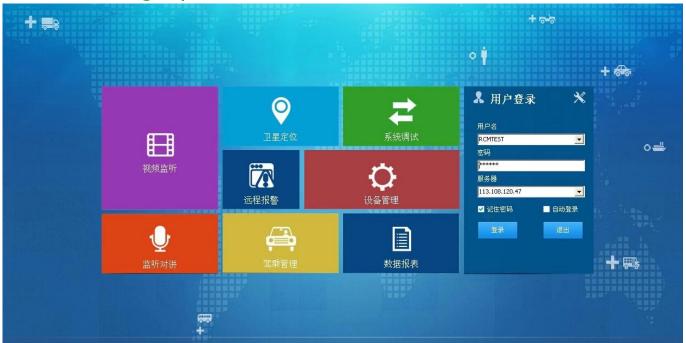

### Client user graphical interface

Our mdvr supports PC, mobile phone and other mobile client monitoring.

**Appliacation** 