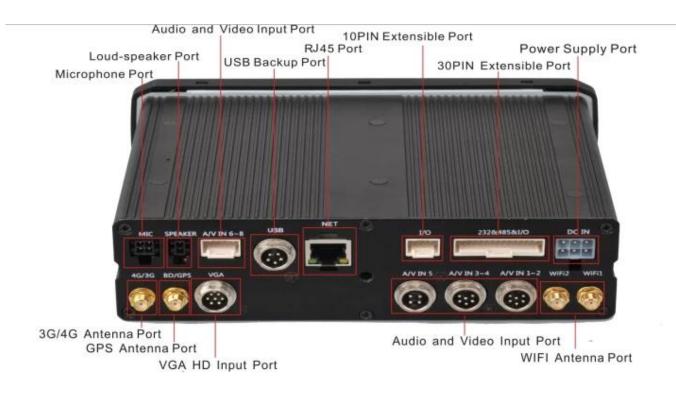

|
| working<br>environment | temperature         | -20 °C - +70 °C                                                                                                       |
|                        | humidity            | 20% - 80%                                                                                                             |
| other                  | size                | 200 (D) * 187 (W) * 62 (H) mm                                                                                         |
|                        | weight              | 1.90 kg                                                                                                               |

## Product Image:









### Client user graphical interface





Our mdvr supports PC, mobile phone and other mobile client monitoring.



**Appliacation** 

### **FUNCTIONS**

- Video& Audio real-time monitoring
- Online Vehicle Status
- Satellite Map
- GPS
- Video Storage
- Tracking Display
- Intercom
- Fuel Sensor
- G-Sensor
- Temperature-Sensor



certificate





Company and factory















OEM & ODM Service
Brasil World Cup Supplier



exhibition:





CPSE2013 10.29-10.31 4 Booth we have

Welcome you !!!



CPSE2012-- Guangdong TV Report-Shenzhen Richmor



Welcome to contact us for more details ....

Best Regards Amily Zhang

#### HAND US YOUR TRUST, OFFER YOU OUR BEST!!!

Shenzhen Richmor Technology Development Co.,LTD

Email: overseasales-2@rcmcctv.com

Skype: rcmcctvsales2 QQ: 2355778097