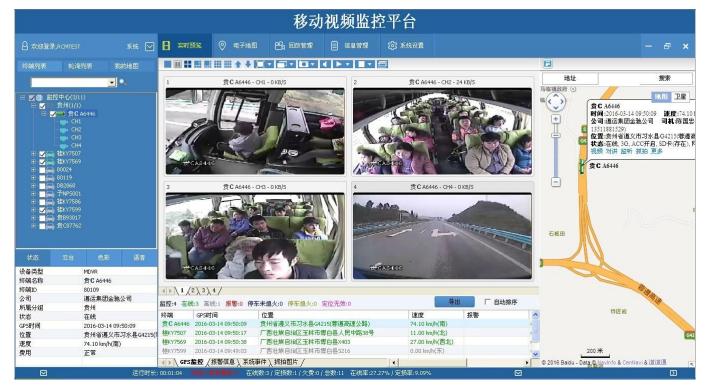

### Client user graphical interface

Our mdvr supports PC, mobile phone and other mobile client monitoring.

**Appliacation** 

### **FUNCTIONS**

- Video& Audio real-time monitoring
- Online Vehicle Status
- Satellite Map
- GPS
- Video Storage
- Tracking Display
- Intercom
- Fuel Sensor
- G-Sensor
- Temperature-Sensor

certificate