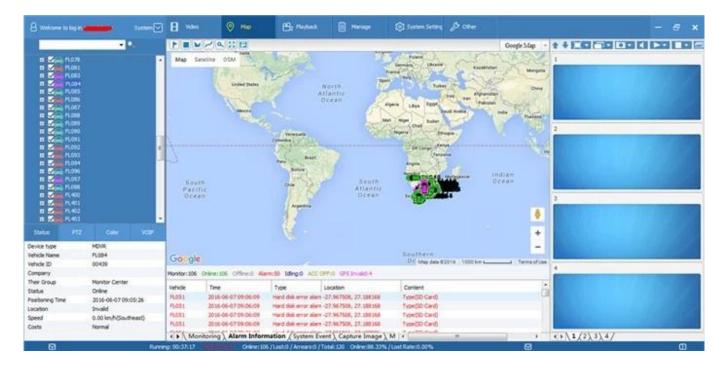

#### **Our Services**

PC&Phone Monitoring

**CMSV6** Interface

# CMSV6 In Mobile Phone Have all in the palm of your

## Real-time monitoring via Mobile Phone Support iPhone, Android, iPad system

| Video & Audio Moni            | toring Online Vehicle        | GPS     |
|-------------------------------|------------------------------|---------|
| Satellite Map                 | Video Storage                |         |
| PTZ control<br>Snapshot Voice | Tracking Display<br>intercom | Picture |