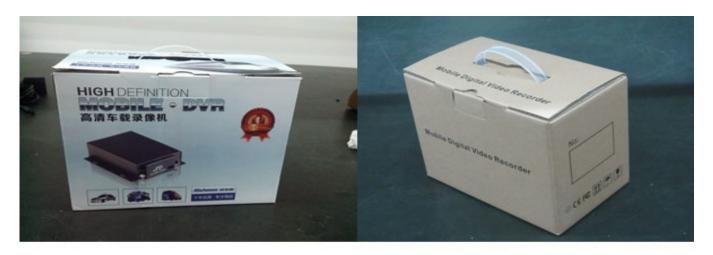

- A: Possible reasons are as follows;
- 1.Net cable did not connect to PC;
- 2.Net works, but the computer can not get to the Internet;
- Q: When SD card and HDD records, How is the record coverage?
- A: SD card and HDD will record circularly for each other. When they are full, they

will delete the original video records respectively.

Q: The device was opened, HDD was installed, but the device can not record successful. A: 1.Check the HDD/SD Card was formatted or not, the unformatted HH/SD Card can not be used. Enter into the Main Menu – System Setup – Formatting the new installed HDD/SD Card.

2. If the recording channel is closed, if set the timing recording, it can not recording when it beyond the period of timing recording.

3. If the HDD is connect well, if the HDD/SD light is on.



**Richmor Brand Package** 

Standard Package

## ×

## Shipping

Strong cooperated with DHL/UPS Etc for fast and safety delivery.

- a. 2-5 days after payment cleared for sample order.
- b. 5-10 days after payment cleared depends on order quantity for bulk order.

## Payment



Exhibition

# Richmor

# CPSE2012 in Shenzhen





# CPSE2012-- Guangdong TV Report-Shenzhen Richmor



Certifications





RoHS

Managerial Consequences of the

RoHS

## What is our expectation

CE

Being your helpful and long term partner meeting your requirement.

For more details about Mobile DVR , contact our representative Vicky.

Email: overseasales-7@rcmcctv.com Skype: rcmcctvsales7