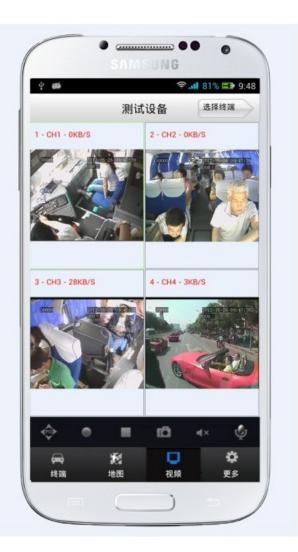

# CMSV6 In Mobile Phone Have all in the palm of your

## Real-time monitoring via Mobile Phone Support iPhone, Android, iPad system