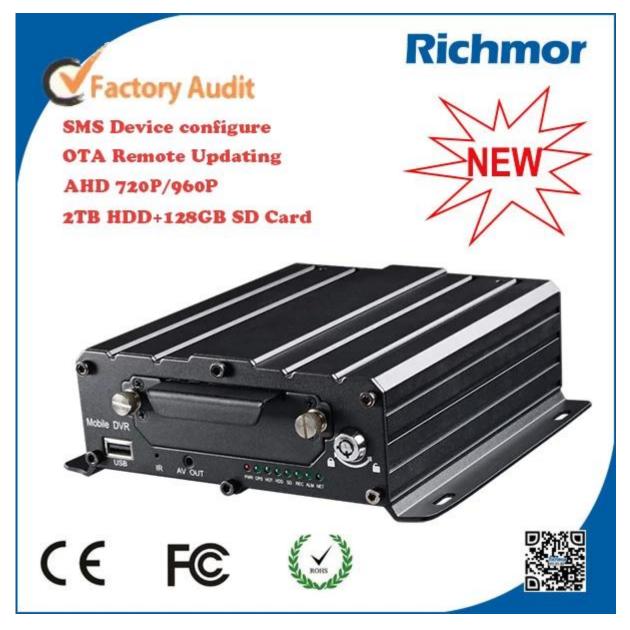

3g 4g hdd Vehicle Mobile DVR RCM-MDR7104

**Richmor actual cases** 

#### 3g 4g hdd Vehicle Mobile DVR RCM-MDR7104

Item OS Language Video Compression

#### Parameter

Linux English/Chinese/Customized H.264 Compression

| OSD                   |                          | Overlays information such as date time and vehicle ID                                                                                                                                                                                                                                                            |  |  |
|-----------------------|--------------------------|------------------------------------------------------------------------------------------------------------------------------------------------------------------------------------------------------------------------------------------------------------------------------------------------------------------|--|--|
| GUI                   | Graphical User Interface | Setup system parameters with the remote control.                                                                                                                                                                                                                                                                 |  |  |
| Video Record          | Video Input              | 4CH 960P/720P AHD input, aviation connector, 1.0Vp-p, $75\Omega$                                                                                                                                                                                                                                                 |  |  |
| System                | Video Onput              | 1 CVBS, 1.0Vp-p, 75Ω,Aviation,Support 1CH Full Screen,4CH Screen view                                                                                                                                                                                                                                            |  |  |
|                       | Preview                  | Support 1 channel and 4 channels preview.,<br>Support Manual/Alarm Trigger full screen preview                                                                                                                                                                                                                   |  |  |
|                       | Resolution               | 720P/D1/HD1/CIF, MAX:4 channels of 720P and 4 channels of D1                                                                                                                                                                                                                                                     |  |  |
|                       | Image Quality            | 1-4 levels, 1 is the highest level.                                                                                                                                                                                                                                                                              |  |  |
|                       | Video Standard           | PAL: 100f/s, CCIR625 line,50field;<br>NTSC: 120f/s, CCIR525 line,60field;<br>CIF: 256Kbps ~ 1.5Mbps, 8 level video quality optional;<br>HD1: 600Kbps ~ 2.5Mbps, 8 level video quality optional;<br>D1: 800Kbps ~ 3Mbps, 8 level video quality optional;<br>720P: 4Mbps-6Mbps, multi level video quality optional |  |  |
|                       | Record Mode              | The default setting is auto recording after power on.<br>Timed recording, alarm trigger recording and manual recording are supported.                                                                                                                                                                            |  |  |
| Audio                 | Audio Input              | 4CH Aviation Plug Input                                                                                                                                                                                                                                                                                          |  |  |
|                       | Audio Output             | 2CH,headphone connect at front panel, BNC Connect on Back panel                                                                                                                                                                                                                                                  |  |  |
|                       | Compression              | G.726 compression, 8KB/s speed                                                                                                                                                                                                                                                                                   |  |  |
| Alarm Input           |                          | 7CH Alarm Input,1CH AD Input,impulse speed input,Alarm Linkage                                                                                                                                                                                                                                                   |  |  |
| Alarm Output          |                          | 2CH Alarm Output,Support Light/Sound alarm sensor,Oil/Power cut off                                                                                                                                                                                                                                              |  |  |
| Interface             |                          | 3CH RS232, POS/Fuel Sensor/LED Advertisement Connection                                                                                                                                                                                                                                                          |  |  |
|                       |                          | 1CH 485 Interface,Connect PTZ Camera                                                                                                                                                                                                                                                                             |  |  |
| Wireless Transmission |                          | Support Built in 3G transmission,, WCDMA, CDMA2000,GPRS, EDGE;<br>Built in 4G module optional, TDD-LTE, FDD-LTE                                                                                                                                                                                                  |  |  |
| GPS Position          |                          | Support Built GPS/BD Module                                                                                                                                                                                                                                                                                      |  |  |
|                       | HDD                      | Max 2.5" 1TB HDD                                                                                                                                                                                                                                                                                                 |  |  |
| Storage               | SD Card                  | Max 128GB SD Card Mirror Recording Keep Data Safety                                                                                                                                                                                                                                                              |  |  |
|                       | Update                   | Support USB Updating, SD Card Updating,OTA Remote Updating                                                                                                                                                                                                                                                       |  |  |
|                       | File Format              | H.264                                                                                                                                                                                                                                                                                                            |  |  |
|                       | File System              | Special FAT32 File System                                                                                                                                                                                                                                                                                        |  |  |
|                       | USB                      | USB Interface on Front Panel for data back up by U Disk,Hard Disk                                                                                                                                                                                                                                                |  |  |
| Record Replay         | Video Search             | Search By Record Time/Record Type etc                                                                                                                                                                                                                                                                            |  |  |
|                       | Playback                 | Max support 4CH Replay /Stop/Fast/Slow at same time                                                                                                                                                                                                                                                              |  |  |
|                       |                          | Support forward and backward play at the speed of: x 2,x4,x8,x16.                                                                                                                                                                                                                                                |  |  |
| Security              |                          | User/Admin 2 Level Different Password                                                                                                                                                                                                                                                                            |  |  |
| Optional Functions    | Voice Call               | Support voice call each other                                                                                                                                                                                                                                                                                    |  |  |
|                       | TTS Voice Broadcast      | Support TTS voice broadcast function.                                                                                                                                                                                                                                                                            |  |  |
|                       | Serial Expand            | Support LED Advertisement Panel,Oil Sensor,<br>POS,Bus Station Broadcaster,Car OBD,ect.external device                                                                                                                                                                                                           |  |  |
| Voltage & Power       | Power Manag              | jement Wide Voltage.Support Timed/Delay off                                                                                                                                                                                                                                                                      |  |  |
|                       | Input Voltage            | DC:+6V - +36V                                                                                                                                                                                                                                                                                                    |  |  |
|                       | Output Voltag            | ge +12V~1.5A,+5V~1.5A                                                                                                                                                                                                                                                                                            |  |  |
|                       | Power                    | Working <5W                                                                                                                                                                                                                                                                                                      |  |  |
| Working Environment   | Temperature              |                                                                                                                                                                                                                                                                                                                  |  |  |
|                       | Humidity                 | 20% - 80%                                                                                                                                                                                                                                                                                                        |  |  |
| Ohters                | Size                     | 200 (D)* 187(W)* 62(H) mm                                                                                                                                                                                                                                                                                        |  |  |
|                       | Weight                   | 1.90 Kg                                                                                                                                                                                                                                                                                                          |  |  |