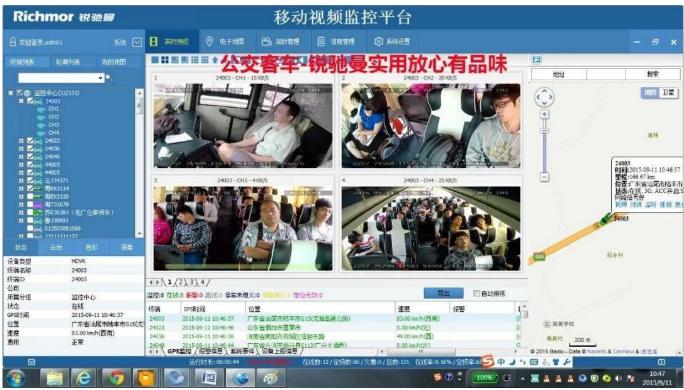

3g 4g hdd Vehicle Mobile DVR RCM-MDR7104

**Richmor actual cases** 

| Video & Audio Moni            | toring Online Vehicle        | GPS     |
|-------------------------------|------------------------------|---------|
| Satellite Map                 | Video Storage                |         |
| PTZ control<br>Snapshot Voice | Tracking Display<br>intercom | Picture |