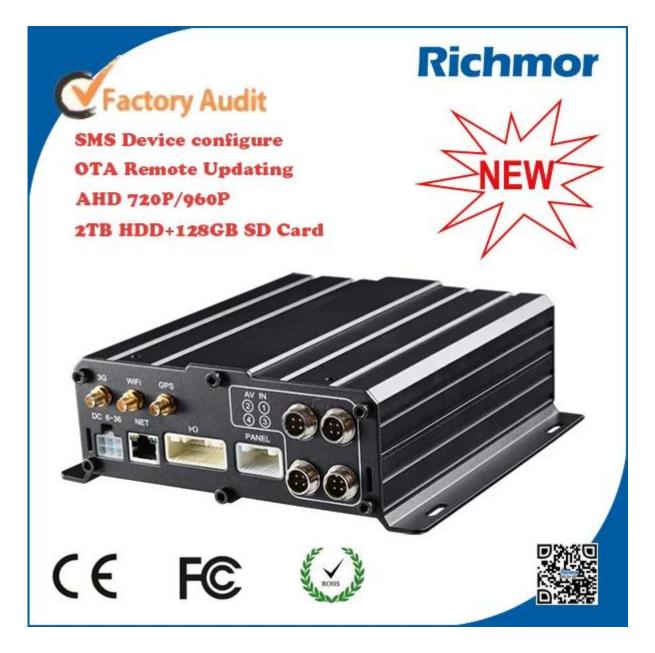

3g 4g hdd Vehicle Mobile DVR RCM-MDR7104

**Richmor actual cases** 

#### 3g 4g hdd Vehicle Mobile DVR RCM-MDR7104

Item OS Language Video Compression

#### Parameter

Linux English/Chinese/Customized H.264 Compression

| OSD                   |                          | Overlays information such as date time and vehicle ID                                                                                                                                                                                                                                                            |  |  |
|-----------------------|--------------------------|------------------------------------------------------------------------------------------------------------------------------------------------------------------------------------------------------------------------------------------------------------------------------------------------------------------|--|--|
| GUI                   | Graphical User Interface | Setup system parameters with the remote control.                                                                                                                                                                                                                                                                 |  |  |
| Video Record          | Video Input              | 4CH 960P/720P AHD input, aviation connector, 1.0Vp-p, $75\Omega$                                                                                                                                                                                                                                                 |  |  |
| System                | Video Onput              | 1 CVBS, 1.0Vp-p, 75Ω,Aviation,Support 1CH Full Screen,4CH Screen view                                                                                                                                                                                                                                            |  |  |
|                       | Preview                  | Support 1 channel and 4 channels preview.,<br>Support Manual/Alarm Trigger full screen preview                                                                                                                                                                                                                   |  |  |
|                       | Resolution               | 720P/D1/HD1/CIF, MAX:4 channels of 720P and 4 channels of D1                                                                                                                                                                                                                                                     |  |  |
|                       | Image Quality            | 1-4 levels, 1 is the highest level.                                                                                                                                                                                                                                                                              |  |  |
|                       | Video Standard           | PAL: 100f/s, CCIR625 line,50field;<br>NTSC: 120f/s, CCIR525 line,60field;<br>CIF: 256Kbps ~ 1.5Mbps, 8 level video quality optional;<br>HD1: 600Kbps ~ 2.5Mbps, 8 level video quality optional;<br>D1: 800Kbps ~ 3Mbps, 8 level video quality optional;<br>720P: 4Mbps-6Mbps, multi level video quality optional |  |  |
|                       | Record Mode              | The default setting is auto recording after power on.<br>Timed recording, alarm trigger recording and manual recording are supported.                                                                                                                                                                            |  |  |
| Audio                 | Audio Input              | 4CH Aviation Plug Input                                                                                                                                                                                                                                                                                          |  |  |
|                       | Audio Output             | 2CH,headphone connect at front panel, BNC Connect on Back panel                                                                                                                                                                                                                                                  |  |  |
|                       | Compression              | G.726 compression, 8KB/s speed                                                                                                                                                                                                                                                                                   |  |  |
| Alarm Input           |                          | 7CH Alarm Input,1CH AD Input,impulse speed input,Alarm Linkage                                                                                                                                                                                                                                                   |  |  |
| Alarm Output          |                          | 2CH Alarm Output,Support Light/Sound alarm sensor,Oil/Power cut off                                                                                                                                                                                                                                              |  |  |
| Interface             |                          | 3CH RS232, POS/Fuel Sensor/LED Advertisement Connection                                                                                                                                                                                                                                                          |  |  |
|                       |                          | 1CH 485 Interface,Connect PTZ Camera                                                                                                                                                                                                                                                                             |  |  |
| Wireless Transmission |                          | Support Built in 3G transmission,, WCDMA, CDMA2000,GPRS, EDGE;<br>Built in 4G module optional, TDD-LTE, FDD-LTE                                                                                                                                                                                                  |  |  |
| GPS Position          |                          | Support Built GPS/BD Module                                                                                                                                                                                                                                                                                      |  |  |
|                       | HDD                      | Max 2.5" 1TB HDD                                                                                                                                                                                                                                                                                                 |  |  |
| Storage               | SD Card                  | Max 128GB SD Card Mirror Recording Keep Data Safety                                                                                                                                                                                                                                                              |  |  |
|                       | Update                   | Support USB Updating, SD Card Updating,OTA Remote Updating                                                                                                                                                                                                                                                       |  |  |
|                       | File Format              | H.264                                                                                                                                                                                                                                                                                                            |  |  |
|                       | File System              | Special FAT32 File System                                                                                                                                                                                                                                                                                        |  |  |
|                       | USB                      | USB Interface on Front Panel for data back up by U Disk,Hard Disk                                                                                                                                                                                                                                                |  |  |
| Record Replay         | Video Search             | Search By Record Time/Record Type etc                                                                                                                                                                                                                                                                            |  |  |
|                       | Playback                 | Max support 4CH Replay /Stop/Fast/Slow at same time                                                                                                                                                                                                                                                              |  |  |
|                       |                          | Support forward and backward play at the speed of: x 2,x4,x8,x16.                                                                                                                                                                                                                                                |  |  |
| Security              |                          | User/Admin 2 Level Different Password                                                                                                                                                                                                                                                                            |  |  |
| Optional Functions    | Voice Call               | Support voice call each other                                                                                                                                                                                                                                                                                    |  |  |
|                       | TTS Voice Broadcast      | Support TTS voice broadcast function.                                                                                                                                                                                                                                                                            |  |  |
|                       | Serial Expand            | Support LED Advertisement Panel,Oil Sensor,<br>POS,Bus Station Broadcaster,Car OBD,ect.external device                                                                                                                                                                                                           |  |  |
| Voltage & Power       | Power Manag              | jement Wide Voltage.Support Timed/Delay off                                                                                                                                                                                                                                                                      |  |  |
|                       | Input Voltage            | DC:+6V - +36V                                                                                                                                                                                                                                                                                                    |  |  |
|                       | Output Voltag            | ge +12V~1.5A,+5V~1.5A                                                                                                                                                                                                                                                                                            |  |  |
|                       | Power                    | Working <5W                                                                                                                                                                                                                                                                                                      |  |  |
| Working Environment   | Temperature              |                                                                                                                                                                                                                                                                                                                  |  |  |
|                       | Humidity                 | 20% - 80%                                                                                                                                                                                                                                                                                                        |  |  |
| Ohters                | Size                     | 200 (D)* 187(W)* 62(H) mm                                                                                                                                                                                                                                                                                        |  |  |
|                       | Weight                   | 1.90 Kg                                                                                                                                                                                                                                                                                                          |  |  |