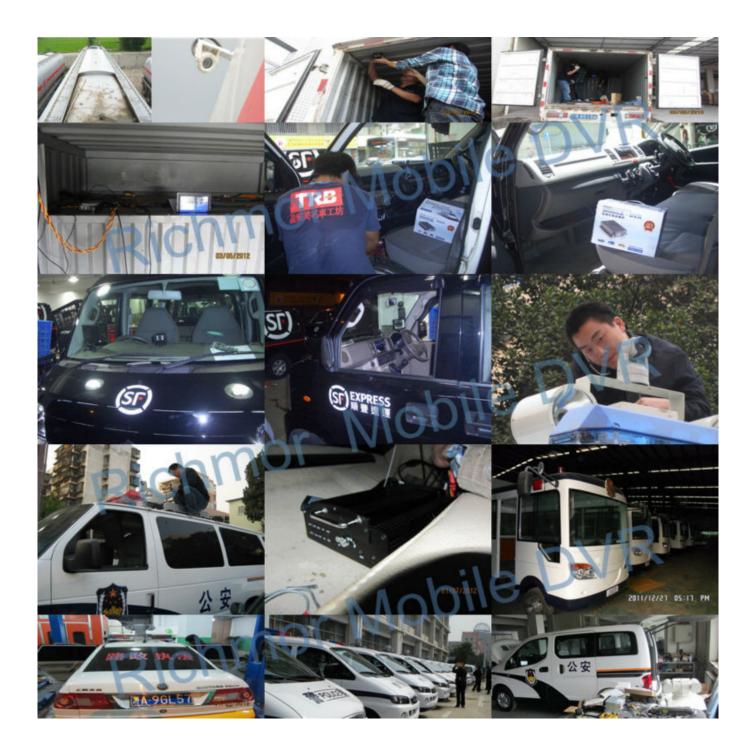

|  |  |
| Ohters                | Size                     | 200 (D)* 187(W)* 62(H) mm                                                                                                                                                                                                                                                                                        |  |  |
|                       | Weight                   | 1.90 Kg                                                                                                                                                                                                                                                                                                          |  |  |

#### **Our Services**



PC&Phone Monitoring

**CMSV6** Interface





# CMSV6 In Mobile Phone Have all in the palm of your

## Real-time monitoring via Mobile Phone Support iPhone, Android, iPad system

# hand

|             | SAMEUNG                                       | •        |
|-------------|-----------------------------------------------|----------|
|             |                                               |          |
| 9 00<br>(A) | ∵ वा 8                                        | % 🎫 9:45 |
| Ŵ.          |                                               |          |
|             | 110110111101                                  |          |
|             | 10010111110000                                |          |
|             | 0011011000                                    |          |
| 010100