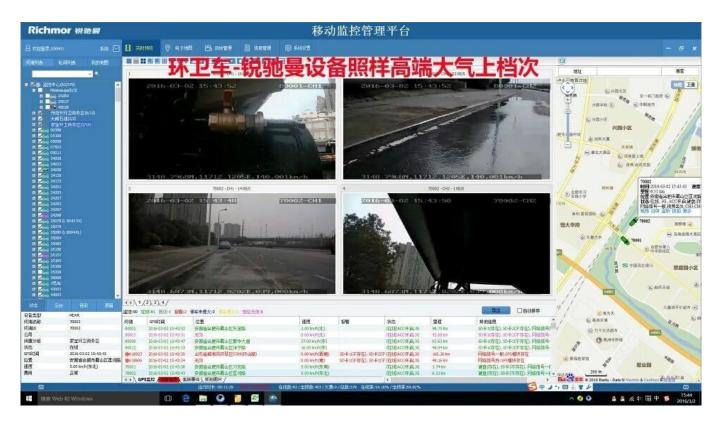

3g 4g hdd Vehicle Mobile DVR RCM-MDR7104

**Richmor actual cases** 

| Video & Audio Moni            | toring Online Vehicle        | GPS     |
|-------------------------------|------------------------------|---------|
| Satellite Map                 | Video Storage                |         |
| PTZ control<br>Snapshot Voice | Tracking Display<br>intercom | Picture |