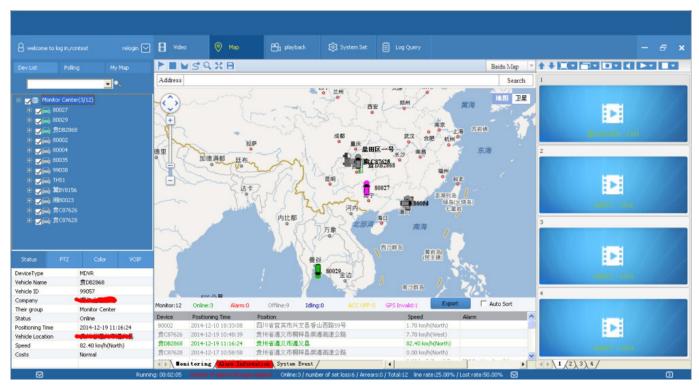

#### **PC&Phone Monitoring**

## **CMSV6** Interface

# Have all in the palm of your

Real-time monitoring via Mobile Phone Support iPhone, Android, iPad system

Video & Audio Monitoring Online Vehicle GPS

Satellite Map Video Storage

PTZ control Tracking Display Picture Snapshot Voice intercom