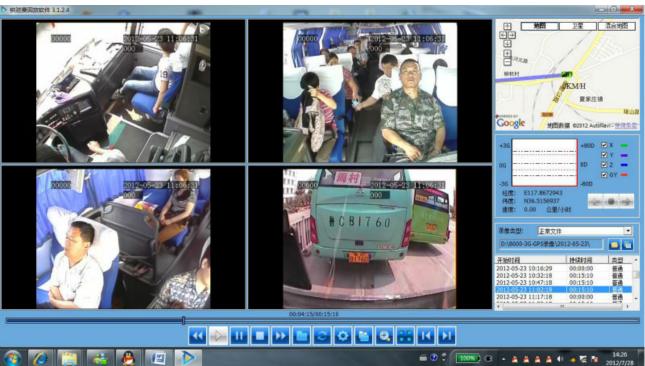

vise driver's bad behavior, such as:over-speed, acceleration, decelerateurgently, brakes etc dangerous behavior for students, Driver's Performance evidence.

车载智能系统会根据需要向家长发送孩子上下车短信,包括什么时间、在哪里上车及下车,让家长及时、快捷的了解学生安全状况,有利学生接送时间的精确控制。

Intelligent vehicle system, students get on/off bus information sent to parents by SMS including When and where on/off, convenient for parents to know students status and easily for picking up students.

预先设定校车的固定行驶路线,当校车未按照预定的驾驶路线行驶时,中心上会自动发出语音报警,中心可与车载终端通过语音对讲进行通讯。
Geo Fence Alarm preset driving rotue when out off the line it will sound alarm

Geo Fence Alarm,preset driving rotue,when out off the line it will sound alarm automatically at center office,center can talk with the driver for the information.

#### **PC&Phone Monitoring**

## **CMSV6** Interface





## **CMSV6 In Mobile Phone**

## hand

# Have all in the palm of your

Real-time monitoring via Mobile Phone Support iPhone, Android, iPad system





Video & Audio Monitoring Online Vehicle GPS

Satellite Map Video Storage

PTZ control Tracking Display Picture Snapshot Voice intercom

- Q: During playback, the map doesn't show?
- A: Possible reasons are as follows;
- 1.Net cable did not connect to PC;
- 2. Net works, but the computer can not get to the Internet;
- Q: When SD card and HDD records, How is the record coverage?
- A: SD card and HDD will record circularly for each other. When they are full, they will delete the original video records respectively.
- Q: The device was opened, HDD was installed, but the device can not record successful.
- A: 1.Check the HDD/SD Card was formatt