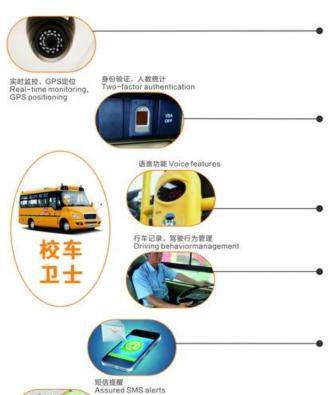

## 校车监控解决方案 SCHOOL BUS SOLUTION

偏航报警 Yawalarm

#### 功能特点 Features

采用高压缩比,图像清晰的H.264编码格式,支持开机录像、定时录像及报警录像,支持ACC熄火延时录像。内置GPS全球定位系统,可通过3G网络远程查看实时视频,车辆位置,回放历史录像。支持手机远程监控。Adopting H.264 Video compression with high resolution,ACC on/off, Timer Recording,ACC Delay Recording Mode supported, Built-in GPS Tracking system,Real time video stream,Vehicle Position,Video Replay can be viewed through 3G Network,Support Mobile Phone remote Monitor.

可连接刷卡器验证身份,统计数据,避免人工统计时出现失误。提供每个停靠站点实时的上下学生人数,避免漏接学生,以及把学生遗留在车内,造成事故。

Combine with Card Equipment for authenticate information and counting, avoid artificial statistical mistake, offer the students get on/off real time number at each station, avoid the accident caused by missing students or leaving students in the carriage.

可进行语音电话,网络对讲,声音广播。实现管理中心和车辆即时通讯。 Support VOIP,3G Intercom,Broadcast realize Center office communicate with Driver in real time.

对司机的不良行为进行监管,比如经常超速、急加速、急减速、急刹车等容易对车内学生造成危险的行为;并对其进行评测,预防安全隐患发生。 Supervise driver's bad behavior, such as:over-speed, acceleration, decelerateurgently, brakes etc dangerous behavior for students, Driver's Performance evidence.

车载智能系统会根据需要向家长发送孩子上下车短信,包括什么时间、在哪里上车及下车,让家长及时、快捷的了解学生安全状况,有利学生接送时间的精确控制。

Intelligent vehicle system, students get on/off bus information sent to parents by SMS including When and where on/off, convenient for parents to know students status and easily for picking up students.

预先设定校车的固定行驶路线,当校车未按照预定的驾驶路线行驶时,中心上会自动发出语音报警,中心可与车载终端通过语音对讲进行通讯。
Geo Fence Alarm preset driving rotue when out off the line it will sound alarm

Geo Fence Alarm,preset driving rotue,when out off the line it will sound alarm automatically at center office,center can talk with the driver for the information.