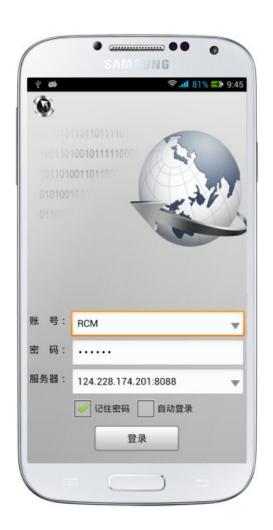

## **CMSV6 In Mobile Phone**

# Have all in the palm of your

Real-time monitoring via Mobile Phone Support iPhone, Android, iPad system

Video & Audio Monitoring Online Vehicle GPS

Satellite Map Video Storage

PTZ control Tracking Display Picture Snapshot Voice intercom