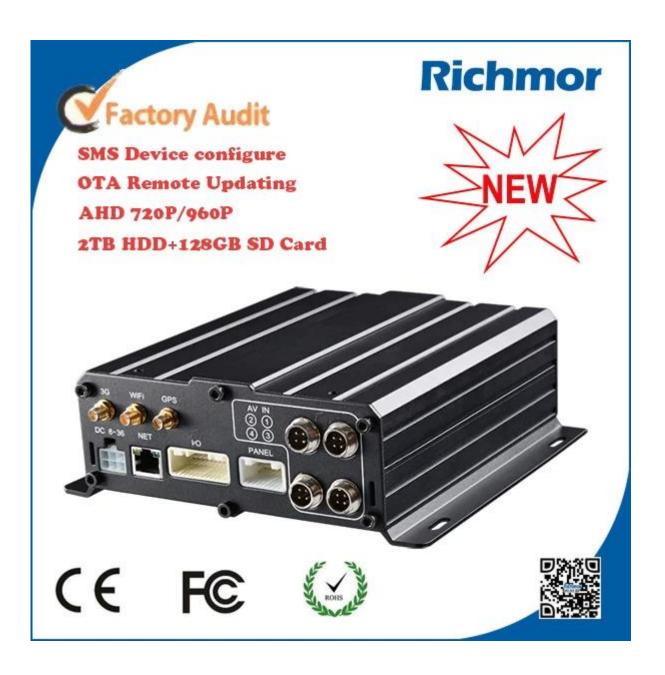

SMS Device configure
OTA Remote Updating
AHD 720P/960P
2TB HDD+128GB SD Card

GPS Position Support Built GPS/BD Module

HDD Max 2.5" 1TB HDD

Storage SD Card Max 128GB SD Card Mirror Recording Keep Data Safety

Update Support USB Updating, SD Card Updating, OTA Remote Updating

File Format H.264