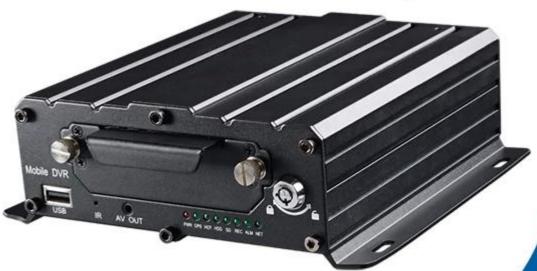

### **RCM-MDR7104** Specification

| Item                   |                          | Parameter                                                                                                                                                                                                                                                                                                         |
|------------------------|--------------------------|-------------------------------------------------------------------------------------------------------------------------------------------------------------------------------------------------------------------------------------------------------------------------------------------------------------------|
| OS                     |                          | Linux                                                                                                                                                                                                                                                                                                             |
| Language               |                          | English/Chinese/Customized                                                                                                                                                                                                                                                                                        |
| Video Compression      |                          | H.264 Compression                                                                                                                                                                                                                                                                                                 |
| OSD                    |                          | Overlays information such as date time and vehicle ID                                                                                                                                                                                                                                                             |
| GUI                    | Graphical User Interface | Setup system parameters with the remote control.                                                                                                                                                                                                                                                                  |
| Video Record<br>System | Video Input              | 4CH 960P/720P AHD input, aviation connector, 1.0Vp-p, $75\Omega$                                                                                                                                                                                                                                                  |
|                        | Video Onput              | 1 CVBS, 1.0Vp-p, 75 $\Omega$ , Aviation, Support 1CH Full Screen, 4CH Screen view                                                                                                                                                                                                                                 |
|                        | Preview                  | Support 1 channel and 4 channels preview.,<br>Support Manual/Alarm Trigger full screen preview                                                                                                                                                                                                                    |
|                        | Resolution               | 720P/D1/HD1/CIF, MAX:4 channels of 720P and 4 channels of D1                                                                                                                                                                                                                                                      |
|                        | Image Quality            | 1-4 levels, 1 is the highest level.                                                                                                                                                                                                                                                                               |
|                        | Video Standard           | PAL: 100f/s , CCIR625 line,50field;<br>NTSC: 120f/s, CCIR525 line,60field;<br>CIF: 256Kbps ~ 1.5Mbps, 8 level video quality optional;<br>HD1: 600Kbps ~ 2.5Mbps, 8 level video quality optional;<br>D1: 800Kbps ~ 3Mbps, 8 level video quality optional;<br>720P: 4Mbps-6Mbps, multi level video quality optional |
|                        | Record Mode              | The default setting is auto recording after power on. Timed recording, alarm trigger recording and manual recording are supported.                                                                                                                                                                                |

Power Working <5W

Temperature  $-20^{\circ}\text{C} - +70^{\circ}\text{C}$ Humidity  $20^{\circ}\text{C} - 80^{\circ}\text{C}$ 

Ohters Size 200 (D)\* 187(W)\* 62(H) mm

Weight 1.90 Kg