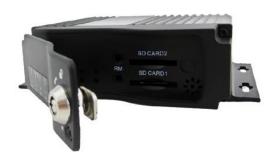

### **Products Description**

| Resolution | 4CH 720P AHD Full real-time recording        |
|------------|----------------------------------------------|
| Module     | G-Sensor built in, GPS /3G/4G /WIFI (5.8G or |
|            | 2.4G )Optional                               |
| Storage    | Support 2 X SD cards storage, up to 128GB    |
|            | for each                                     |
| Alarm I/O  | 4CH Alarm input, 1CH Alarm output            |
| ACC Delay  | 10 seconds delay pow-off for data protection |
| Voltage    | 8V-36V Wide range voltage power supply       |