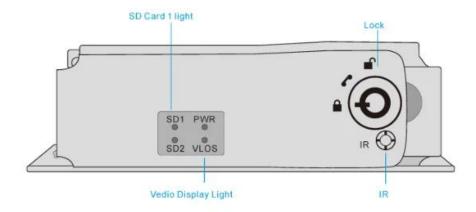

Professional Security Device/Powerful Functions/ User-friendly Button Operation/ Easy to Use

Details

Aviation AV&DV Input / Steady Port/ Strong Shockproof Ability/ Simple & Convenient

AV1-AV4

AV OUT

AV4

AV OUT