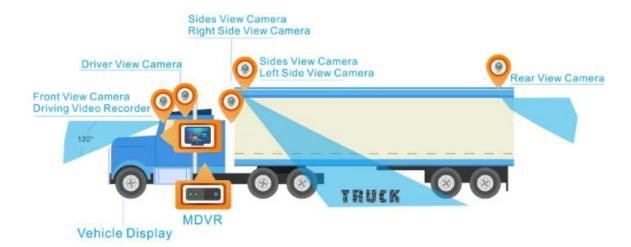

#### **Application**

This economical mini SD card mobile DVR can be perfectly applied in taxi, public bus, school bus, van, coach, truck, etc.