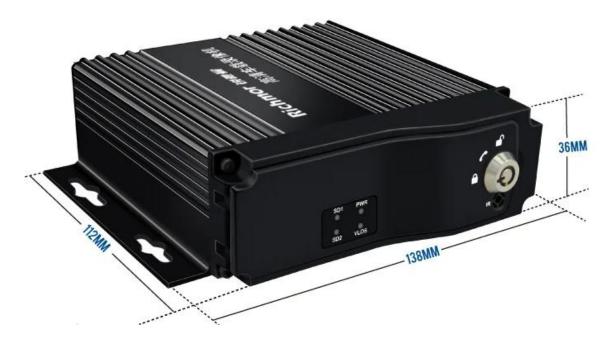

Professional Security Device/Powerful Functions/ User-friendly Button Operation/ Easy to Use

Details

Aviation AV&DV Input / Steady Port/ Strong Shockproof Ability/ Simple & Convenient

AV1-AV4

AV OUT

AV4

AV OUT

DC IN 10-36V

SENSOR

SENSOR

3G

DC IN