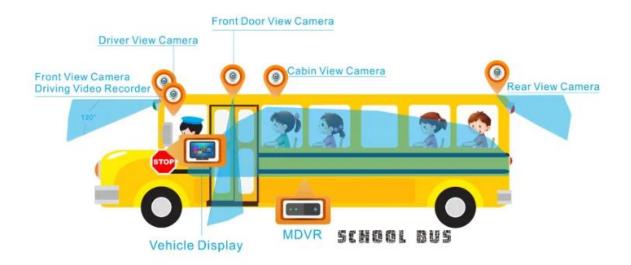

#### **Application**

This economical mini SD card mobile DVR can be perfectly applied in taxi, public bus, school bus, van, coach, truck, etc.