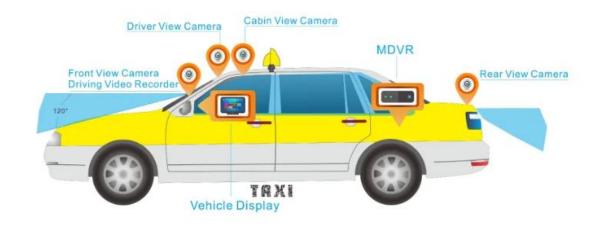

#### **Application**

This economical mini SD card mobile DVR can be perfectly applied in taxi, public bus, school bus, van, coach, truck, etc.