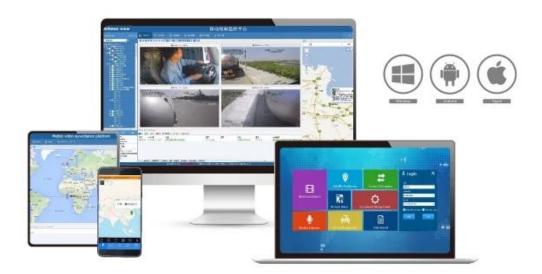

#### Mobile Monitoring Management Platform

RMVS is a system of centralized management and monitoring of all kinds of vehicles based on wireless network. Perform real-time monitoring, GPS/BD positioning, video storage, vehicle scheduling, alarm and alarm, etc.