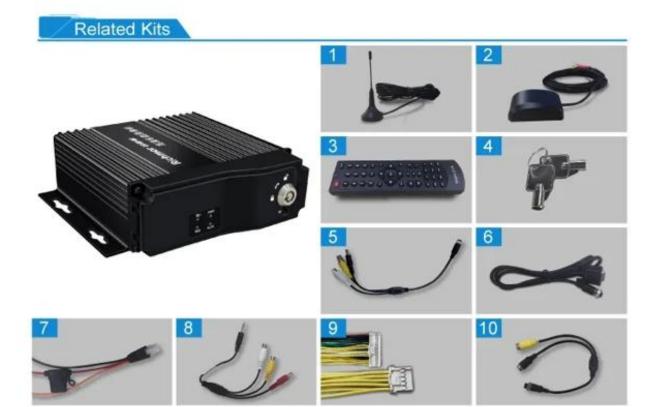

Professional Security Device/Powerful Functions/ User-friendly Button Operation/ Easy to Use

Details

Aviation AV&DV Input / Steady Port/ Strong Shockproof Ability/ Simple & Convenient

AV1-AV4

AV OUT

AV4

AV OUT