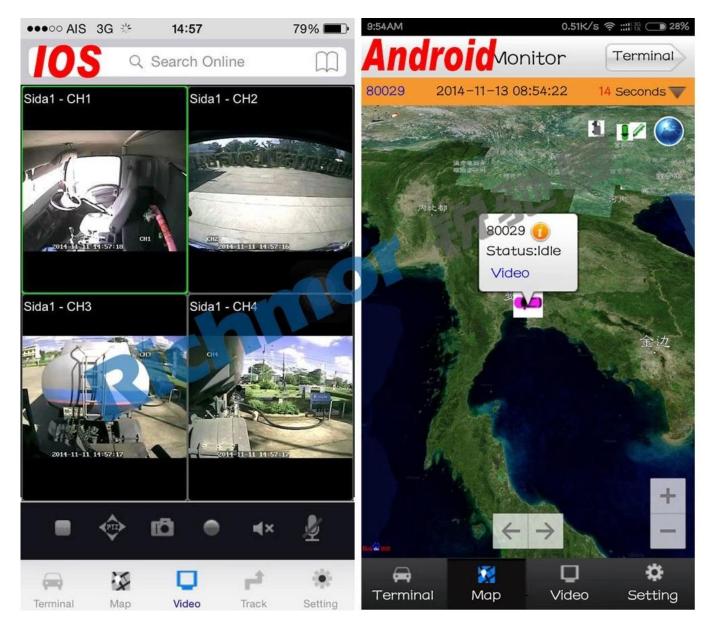

- 17. Support voice call function.
- 18. Support IOS/Android Phone Remote monitor

## Android/IOS APP Monitor