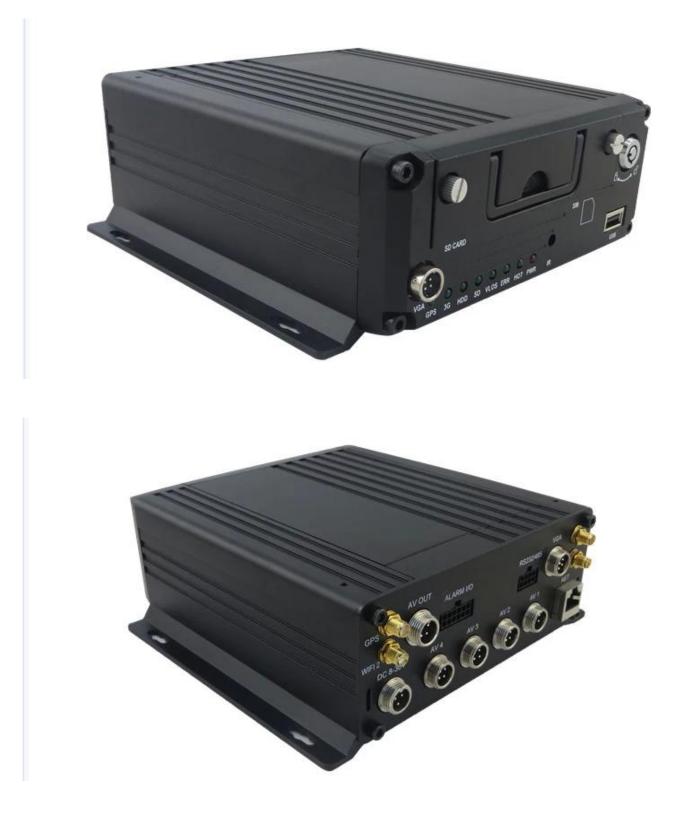

2017 very competitive price GPS 4G 3G WIFI sd card mobile dvr with hdd slot

| Item                |                          | Parameter                                                                                                                                                                                                                                                                                                                                                                                      |  |  |  |
|---------------------|--------------------------|------------------------------------------------------------------------------------------------------------------------------------------------------------------------------------------------------------------------------------------------------------------------------------------------------------------------------------------------------------------------------------------------|--|--|--|
| OS 1                |                          | Linux                                                                                                                                                                                                                                                                                                                                                                                          |  |  |  |
| Language            |                          | English/Chinese/Customized                                                                                                                                                                                                                                                                                                                                                                     |  |  |  |
| Video Compression   |                          | H.264 Compression                                                                                                                                                                                                                                                                                                                                                                              |  |  |  |
| OSD                 |                          | Overlays information such as date time and vehicle ID                                                                                                                                                                                                                                                                                                                                          |  |  |  |
| GUI                 | Graphical User Interface | Setup system parameters with the remote control.                                                                                                                                                                                                                                                                                                                                               |  |  |  |
| Video Record System | Video Input              | 4CH 720P AHD input/SD input/<br>mixed input,aviation connector, 1.0Vp-p, 75Ω                                                                                                                                                                                                                                                                                                                   |  |  |  |
|                     | Video Output             | 2CH CVBS+ VGA output for optional,<br>1.0Vp-p, 75Ω,Aviation,Support 1CH Full Screen,<br>4CH Screen view                                                                                                                                                                                                                                                                                        |  |  |  |
|                     | Preview                  | Support 1 channel and 4 channels preview.,<br>Support Manual/Alarm Trigger full screen preview                                                                                                                                                                                                                                                                                                 |  |  |  |
|                     | Resolution               | 720P/D1/HD1/CIF,<br>MAX:4 channels 720P and 4 channels D1                                                                                                                                                                                                                                                                                                                                      |  |  |  |
|                     | Image Quality            | 0-7 levels, 0 is the highest level.                                                                                                                                                                                                                                                                                                                                                            |  |  |  |
|                     | Video Standard           | <ul> <li>PAL: 100f/s , CCIR625 line,50field;</li> <li>NTSC: 120f/s, CCIR525 line,60field;</li> <li>CIF: 256Kbps ~ 1.5Mbps,</li> <li>8 level video quality optional;</li> <li>HD1: 600Kbps ~ 2.5Mbps,</li> <li>8 level video quality optional;</li> <li>D1: 800Kbps ~ 3Mbps,</li> <li>8 level video quality optional;</li> <li>720P: 4Mbps-6Mbps, multi level video quality optional</li> </ul> |  |  |  |
|                     | Record Mode              | The default setting is auto recording after power on.<br>Timed recording, alarm trigger recording and<br>manual recording are supported.                                                                                                                                                                                                                                                       |  |  |  |

| Audio                 | Audio Input      | 4CH Aviation Plug Input                                                                                            |  |  |  |
|-----------------------|------------------|--------------------------------------------------------------------------------------------------------------------|--|--|--|
|                       | Audio Output     | 2CH,headphone connect at front panel,                                                                              |  |  |  |
|                       |                  | BNC Connect on Back panel                                                                                          |  |  |  |
|                       | Compression      | G.726 compression, 8KB/s speed                                                                                     |  |  |  |
| Alarm Input           |                  | 7CH Alarm Input,1CH AD Input,                                                                                      |  |  |  |
|                       |                  | impulse speed input,Alarm Linkage                                                                                  |  |  |  |
| Alarm Output          |                  | 2CH Alarm Output,Support Light/<br>Sound alarm sensor,Oil/Power cut off                                            |  |  |  |
| Interface             |                  | 3CH RS232, POS/Fuel Sensor/<br>LED Advertisement Connection                                                        |  |  |  |
|                       |                  | 2CH 485 Interface,Connect PTZ Camera                                                                               |  |  |  |
|                       |                  | 2CH CAN interface                                                                                                  |  |  |  |
| Wireless Transmission |                  | Support Built in 3G transmission,<br>WCDMA, CDMA2000,GPRS, EDGE[]<br>Built in 4G module optional, TDD-LTE, FDD-LTE |  |  |  |
| GPS Position          |                  | Support Built GPS/BD Module                                                                                        |  |  |  |
|                       | HDD              | Max 2.5" 2TB HDD                                                                                                   |  |  |  |
| Storage               | SD Card          | Max 128GB SD Card Mirror Recording Keep Data Safety                                                                |  |  |  |
|                       | Update           | Support USB Updating, SD Card Updatin,<br>OTA Remote Updating                                                      |  |  |  |
|                       | File Format      | H.264                                                                                                              |  |  |  |
|                       | File System      | Special FAT32 File System                                                                                          |  |  |  |
|                       | USB              | USB Interface on Front Panel for<br>data back up by U Disk,Hard Disk                                               |  |  |  |
| Record Replay         | Video Search     | Search By Record Time/Record Type etc                                                                              |  |  |  |
|                       | Playback         | Max support 4CH Replay /Stop/Fast/Slow at same time                                                                |  |  |  |
|                       |                  | Support forward and backward<br>play at the speed of: x 2,x4,x8,x16.                                               |  |  |  |
| Security              |                  | User/Admin 2 Level Different Password                                                                              |  |  |  |
| Optional Functions    | Voice Call       | Support voice call each other                                                                                      |  |  |  |
|                       | Serial Expand    | Support LED Advertisement Panel[]Oil Sensor[]<br>POS[]Bus Station Broadcaster[] Car OBD,ect.external dev<br>ice    |  |  |  |
| Voltage & Power       | Power Management | Wide Voltage.Support Timed/Delay off                                                                               |  |  |  |
|                       | Input Voltage    | DC:+6V - +36V                                                                                                      |  |  |  |
|                       | Power            | Working []5W                                                                                                       |  |  |  |
|                       | Temperature      | -20°C - +70°C                                                                                                      |  |  |  |
| Working Environment   |                  | 20% - 80%                                                                                                          |  |  |  |
|                       | Size             | 200 []D[]* 187[]W[]* 62[]H[] mm                                                                                    |  |  |  |
| Others                | Weight           | 1.90 Kg                                                                                                            |  |  |  |