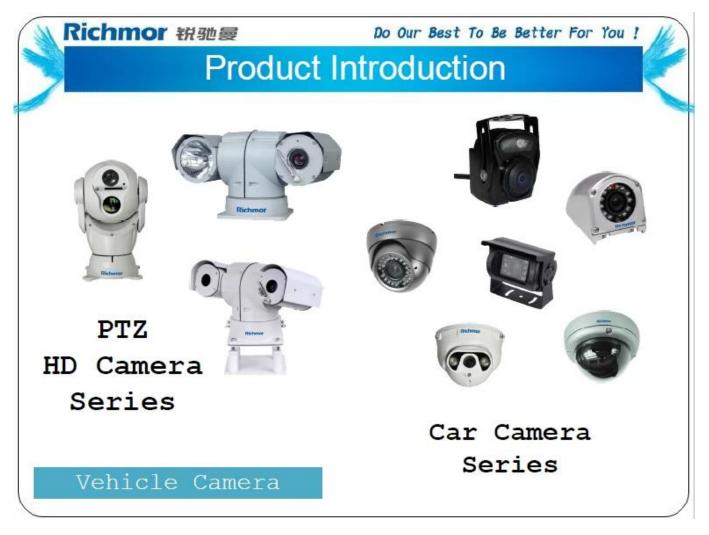

2017 very competitive price GPS 4G 3G WIFI sd card mobile dvr with hdd slot

| Item                |                          | Parameter                                                                                                                                                                                                                                                                                                                                                                                      |  |  |  |
|---------------------|--------------------------|------------------------------------------------------------------------------------------------------------------------------------------------------------------------------------------------------------------------------------------------------------------------------------------------------------------------------------------------------------------------------------------------|--|--|--|
| OS 1                |                          | Linux                                                                                                                                                                                                                                                                                                                                                                                          |  |  |  |
| Language            |                          | English/Chinese/Customized                                                                                                                                                                                                                                                                                                                                                                     |  |  |  |
| Video Compression   |                          | H.264 Compression                                                                                                                                                                                                                                                                                                                                                                              |  |  |  |
| OSD                 |                          | Overlays information such as date time and vehicle ID                                                                                                                                                                                                                                                                                                                                          |  |  |  |
| GUI                 | Graphical User Interface | Setup system parameters with the remote control.                                                                                                                                                                                                                                                                                                                                               |  |  |  |
| Video Record System | Video Input              | 4CH 720P AHD input/SD input/<br>mixed input,aviation connector, 1.0Vp-p, 75Ω                                                                                                                                                                                                                                                                                                                   |  |  |  |
|                     | Video Output             | 2CH CVBS+ VGA output for optional,<br>1.0Vp-p, 75Ω,Aviation,Support 1CH Full Screen,<br>4CH Screen view                                                                                                                                                                                                                                                                                        |  |  |  |
|                     | Preview                  | Support 1 channel and 4 channels preview.,<br>Support Manual/Alarm Trigger full screen preview                                                                                                                                                                                                                                                                                                 |  |  |  |
|                     | Resolution               | 720P/D1/HD1/CIF,<br>MAX:4 channels 720P and 4 channels D1                                                                                                                                                                                                                                                                                                                                      |  |  |  |
|                     | Image Quality            | 0-7 levels, 0 is the highest level.                                                                                                                                                                                                                                                                                                                                                            |  |  |  |
|                     | Video Standard           | <ul> <li>PAL: 100f/s , CCIR625 line,50field;</li> <li>NTSC: 120f/s, CCIR525 line,60field;</li> <li>CIF: 256Kbps ~ 1.5Mbps,</li> <li>8 level video quality optional;</li> <li>HD1: 600Kbps ~ 2.5Mbps,</li> <li>8 level video quality optional;</li> <li>D1: 800Kbps ~ 3Mbps,</li> <li>8 level video quality optional;</li> <li>720P: 4Mbps-6Mbps, multi level video quality optional</li> </ul> |  |  |  |
|                     | Record Mode              | The default setting is auto recording after power on.<br>Timed recording, alarm trigger recording and<br>manual recording are supported.                                                                                                                                                                                                                                                       |  |  |  |