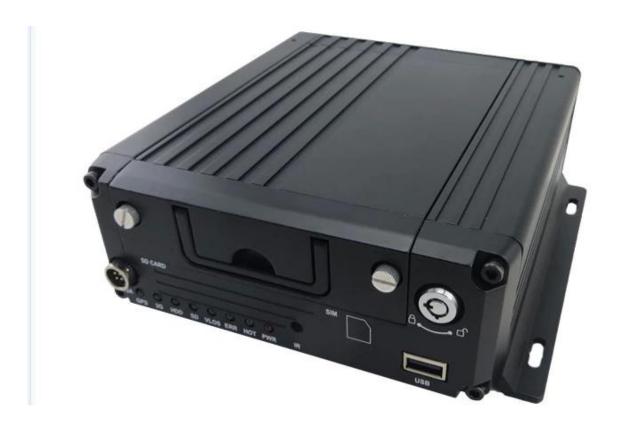

2017 very competitive price 720P AHD hdd sd card mdvr mobile vehicle dvr recorder for gps track

| Item                |                          | Parameter                                                                                                                                                                                                                                                                                          |
|---------------------|--------------------------|----------------------------------------------------------------------------------------------------------------------------------------------------------------------------------------------------------------------------------------------------------------------------------------------------|
| OS                  |                          | Linux                                                                                                                                                                                                                                                                                              |
| Language            |                          | English/Chinese/Customized                                                                                                                                                                                                                                                                         |
| Video Compression   |                          | H.264 Compression                                                                                                                                                                                                                                                                                  |
| OSD                 |                          | Overlays information such as date time and vehicle ID                                                                                                                                                                                                                                              |
| GUI                 | Graphical User Interface | Setup system parameters with the remote control.                                                                                                                                                                                                                                                   |
| Video Record System | Video Input              | 4CH 720P AHD input/SD input/mixed input, aviation connector, 1.0Vp-p, $75\Omega$                                                                                                                                                                                                                   |
|                     | Video Output             | 2CH CVBS+ VGA output for optional,<br>1.0Vp-p, 75Ω,Aviation,Support 1CH Full Screen,<br>4CH Screen view                                                                                                                                                                                            |
|                     | Preview                  | Support 1 channel and 4 channels preview.,<br>Support Manual/Alarm Trigger full screen preview                                                                                                                                                                                                     |
|                     | Resolution               | 720P/D1/HD1/CIF,<br>MAX:4 channels 720P and 4 channels D1                                                                                                                                                                                                                                          |
|                     | Image Quality            | 0-7 levels, 0 is the highest level.                                                                                                                                                                                                                                                                |
|                     | Video Standard           | PAL: 100f/s , CCIR625 line,50field; NTSC: 120f/s, CCIR525 line,60field; CIF: 256Kbps ~ 1.5Mbps, 8 level video quality optional; HD1: 600Kbps ~ 2.5Mbps, 8 level video quality optional; D1: 800Kbps ~ 3Mbps, 8 level video quality optional; 720P: 4Mbps-6Mbps, multi level video quality optional |
|                     | Record Mode              | The default setting is auto recording after power on. Timed recording, alarm trigger recording and manual recording are supported.                                                                                                                                                                 |

### **Main Features**

- 1. HIS Solution,H.264 Compression,support 4CH 720P AHD input/ 4CH analog standard definition Camera input/2CH HD + 2CH SD mixed input;
- 2. 3CH video output (2CH CVBS video, support front&rear panel output; VGA output for optional.)
- 3. Exclusive preallocate File System protect data completeness, prevent SD Card fragment, ensure date stablely and c ompletely.
- 4. 8-36V wide voltage with low power consumption.
- 5. Unique UPS Technology ensures the integrality of record when power failure occurs, even can for 8-10s.
- 6. HDD+SD Card Storage (Support 2.5" HDD, max 128G SD Card) protect from Shock & Dust damage ;support USB port data backup and device update;