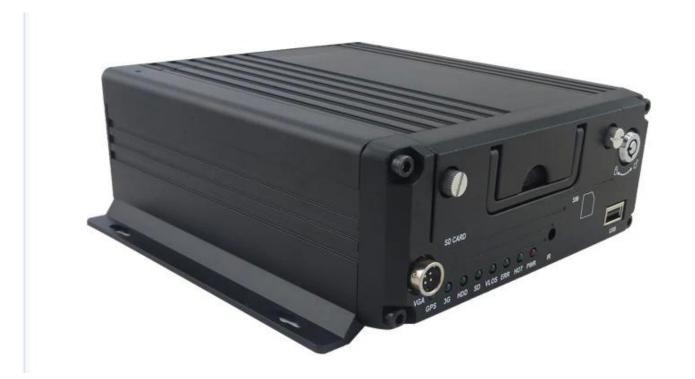

2017 very competitive price 720P AHD hdd sd card mdvr mobile vehicle dvr recorder for gps track

| Item                |                          | Parameter                                                                                                                                                                                                                                                                                          |
|---------------------|--------------------------|----------------------------------------------------------------------------------------------------------------------------------------------------------------------------------------------------------------------------------------------------------------------------------------------------|
| OS                  |                          | Linux                                                                                                                                                                                                                                                                                              |
| Language            |                          | English/Chinese/Customized                                                                                                                                                                                                                                                                         |
| Video Compression   |                          | H.264 Compression                                                                                                                                                                                                                                                                                  |
| OSD                 |                          | Overlays information such as date time and vehicle ID                                                                                                                                                                                                                                              |
| GUI                 | Graphical User Interface | Setup system parameters with the remote control.                                                                                                                                                                                                                                                   |
| Video Record System | Video Input              | 4CH 720P AHD input/SD input/mixed input, aviation connector, 1.0Vp-p, $75\Omega$                                                                                                                                                                                                                   |
|                     | Video Output             | 2CH CVBS+ VGA output for optional,<br>1.0Vp-p, 75Ω,Aviation,Support 1CH Full Screen,<br>4CH Screen view                                                                                                                                                                                            |
|                     | Preview                  | Support 1 channel and 4 channels preview.,<br>Support Manual/Alarm Trigger full screen preview                                                                                                                                                                                                     |
|                     | Resolution               | 720P/D1/HD1/CIF,<br>MAX:4 channels 720P and 4 channels D1                                                                                                                                                                                                                                          |
|                     | Image Quality            | 0-7 levels, 0 is the highest level.                                                                                                                                                                                                                                                                |
|                     | Video Standard           | PAL: 100f/s , CCIR625 line,50field; NTSC: 120f/s, CCIR525 line,60field; CIF: 256Kbps ~ 1.5Mbps, 8 level video quality optional; HD1: 600Kbps ~ 2.5Mbps, 8 level video quality optional; D1: 800Kbps ~ 3Mbps, 8 level video quality optional; 720P: 4Mbps-6Mbps, multi level video quality optional |
|                     | Record Mode              | The default setting is auto recording after power on. Timed recording, alarm trigger recording and manual recording are supported.                                                                                                                                                                 |

### **Main Features**

- 1. HIS Solution,H.264 Compression,support 4CH 720P AHD input/ 4CH analog standard definition Camera input/2CH HD + 2CH SD mixed input;
- 2. 3CH video output (2CH CVBS video, support front&rear panel output; VGA output for optional.)
- 3. Exclusive preallocate File System protect data completeness, prevent SD Card fragment, ensure date stablely and c ompletely.
- 4. 8-36V wide voltage with low power consumption.
- 5. Unique UPS Technology ensures the integrality of record when power failure occurs, even can for 8-10s.
- 6. HDD+SD Card Storage (Support 2.5" HDD, max 128G SD Card) protect from Shock & Dust damage ;support USB port data backup and device update;