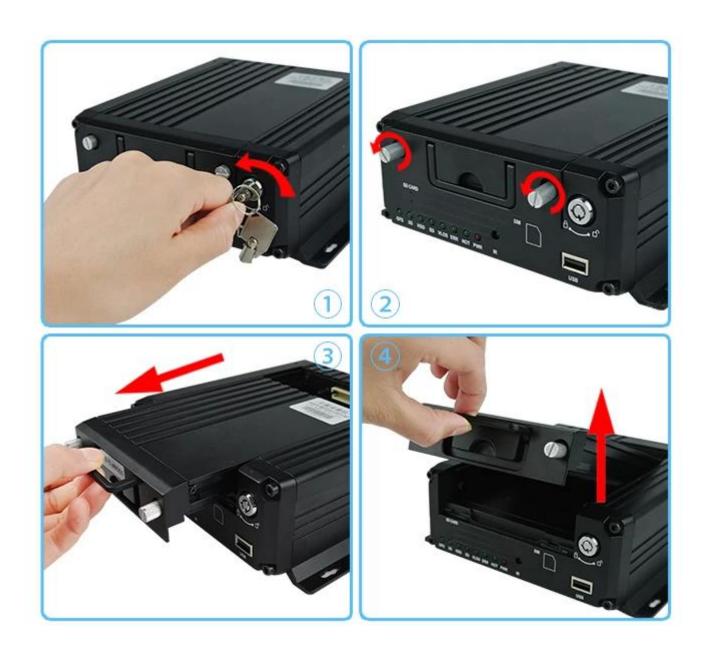

| Audio                 | Audio Input      | 4CH Aviation Plug Input                                       |
|-----------------------|------------------|---------------------------------------------------------------|
|                       | Audio Output     | 2CH,headphone connect at front panel,                         |
|                       |                  | BNC Connect on Back panel                                     |
|                       | Compression      | G.726 compression, 8KB/s speed                                |
| Alarm Input           |                  | 7CH Alarm Input,1CH AD Input,                                 |
|                       |                  | impulse speed input,Alarm Linkage                             |
| Alarm Output          |                  | 2CH Alarm Output, Support Light/                              |
|                       |                  | Sound alarm sensor, Oil/Power cut off                         |
| Interface             |                  | 3CH RS232, POS/Fuel Sensor/                                   |
|                       |                  | LED Advertisement Connection                                  |
|                       |                  | 2CH 485 Interface, Connect PTZ Camera                         |
|                       |                  | 2CH CAN interface                                             |
| Wireless Transmission |                  | Support Built in 3G transmission,                             |
|                       |                  | WCDMA, CDMA2000,GPRS, EDGE□                                   |
|                       |                  | Built in 4G module optional, TDD-LTE, FDD-LTE                 |
| GPS Position          |                  | Support Built GPS/BD Module                                   |
|                       | HDD              | Max 2.5" 2TB HDD                                              |
| Storage               | SD Card          | Max 128GB SD Card Mirror Recording Keep Data Safety           |
|                       | Update           | Support USB Updating, SD Card Updatin,<br>OTA Remote Updating |
|                       | File Format      | H.264                                                         |
|                       | File System      | Special FAT32 File System                                     |
|                       | USB              | USB Interface on Front Panel for                              |
|                       |                  | data back up by U Disk,Hard Disk                              |
| Record Replay         | Video Search     | Search By Record Time/Record Type etc                         |
|                       | Playback         | Max support 4CH Replay /Stop/Fast/Slow at same time           |
|                       |                  | Support forward and backward                                  |
|                       |                  | play at the speed of: x 2,x4,x8,x16.                          |
| Security              |                  | User/Admin 2 Level Different Password                         |
| Optional Functions    | Voice Call       | Support voice call each other                                 |
|                       | Serial Expand    | Support LED Advertisement Panel Oil Sensor                    |
|                       |                  | POS□Bus Station Broadcaster□ Car OBD,ect.external dev         |
| V-1 C D               | D M              | ice                                                           |
| Voltage & Power       | Power Management | Wide Voltage.Support Timed/Delay off                          |
|                       | Input Voltage    | DC:+6V - +36V                                                 |
|                       | Power            | Working []5W                                                  |
|                       | Temperature      | -20°C - +70°C                                                 |
| Working Environment   | -                | 20% - 80%                                                     |
|                       | Size             | 200 □D□* 187□W□* 62□H□ mm                                     |
| Others                | Weight           | 1.90 Kg                                                       |

- 7. Support 2 USB interfaces, data backup and device upgrade.
- 8. Support 9CH alarm input (1CH analog input + 8CH IO alarm input ), 2CH independent alarm output.
- 9. Support 2 CAN interfaces.
- 10. Support HDD heating functions, can work in harsh environment.
- 11. Support GPS/BD/G-Sensor Extension modul;
- 12. Realize real-time monitor through 3G/4G;
- 13. Support WIFI module, can download data automatically.
- 14 Support Broadcast/Intercom/Text sent etc;can add oil sensor/temperature sensor/POS/LED Advertis ement Panel;
- 15. Support SMS remote configure/ control device;
- 16. OTA(On-The-
- Air) Device automatically upgrade function, can upgrade to updated version, maintenance is more convenient.
- 17. Support voice call function.
- 18. Support IOS/Android Phone Remote monitor