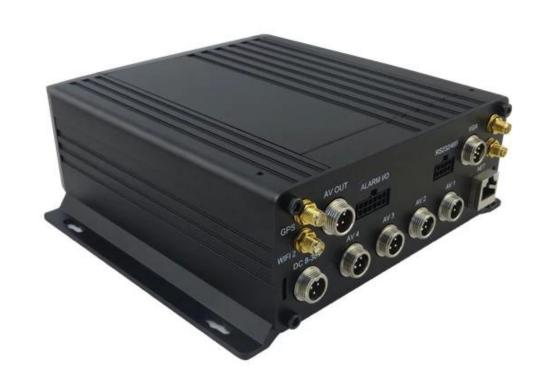

| Audio                 | Audio Input      | 4CH Aviation Plug Input                                       |
|-----------------------|------------------|---------------------------------------------------------------|
|                       | Audio Output     | 2CH,headphone connect at front panel,                         |
|                       |                  | BNC Connect on Back panel                                     |
|                       | Compression      | G.726 compression, 8KB/s speed                                |
| Alarm Input           |                  | 7CH Alarm Input,1CH AD Input,                                 |
|                       |                  | impulse speed input,Alarm Linkage                             |
| Alarm Output          |                  | 2CH Alarm Output, Support Light/                              |
|                       |                  | Sound alarm sensor, Oil/Power cut off                         |
| Interface             |                  | 3CH RS232, POS/Fuel Sensor/                                   |
|                       |                  | LED Advertisement Connection                                  |
|                       |                  | 2CH 485 Interface, Connect PTZ Camera                         |
|                       |                  | 2CH CAN interface                                             |
| Wireless Transmission |                  | Support Built in 3G transmission,                             |
|                       |                  | WCDMA, CDMA2000,GPRS, EDGE□                                   |
|                       |                  | Built in 4G module optional, TDD-LTE, FDD-LTE                 |
| GPS Position          |                  | Support Built GPS/BD Module                                   |
|                       | HDD              | Max 2.5" 2TB HDD                                              |
| Storage               | SD Card          | Max 128GB SD Card Mirror Recording Keep Data Safety           |
|                       | Update           | Support USB Updating, SD Card Updatin,<br>OTA Remote Updating |
|                       | File Format      | H.264                                                         |
|                       | File System      | Special FAT32 File System                                     |
|                       | USB              | USB Interface on Front Panel for                              |
|                       |                  | data back up by U Disk,Hard Disk                              |
| Record Replay         | Video Search     | Search By Record Time/Record Type etc                         |
|                       | Playback         | Max support 4CH Replay /Stop/Fast/Slow at same time           |
|                       |                  | Support forward and backward                                  |
|                       |                  | play at the speed of: x 2,x4,x8,x16.                          |
| Security              |                  | User/Admin 2 Level Different Password                         |
| Optional Functions    | Voice Call       | Support voice call each other                                 |
|                       | Serial Expand    | Support LED Advertisement Panel Oil Sensor                    |
|                       |                  | POS□Bus Station Broadcaster□ Car OBD,ect.external dev         |
| V-1 C D               | D M              | ice                                                           |
| Voltage & Power       | Power Management | Wide Voltage.Support Timed/Delay off                          |
|                       | Input Voltage    | DC:+6V - +36V                                                 |
|                       | Power            | Working []5W                                                  |
|                       | Temperature      | -20°C - +70°C                                                 |
| Working Environment   | -                | 20% - 80%                                                     |
|                       | Size             | 200 □D□* 187□W□* 62□H□ mm                                     |
| Others                | Weight           | 1.90 Kg                                                       |

- 7. Support 2 USB interfaces, data backup and device upgrade.
- 8. Support 9CH alarm input (1CH analog input + 8CH IO alarm input ), 2CH independent alarm output.
- 9. Support 2 CAN interfaces.
- 10. Support HDD heating functions, can work in harsh environment.
- 11. Support GPS/BD/G-Sensor Extension modul;
- 12. Realize real-time monitor through 3G/4G;
- 13. Support WIFI module, can download data automatically.
- 14 Support Broadcast/Intercom/Text sent etc;can add oil sensor/temperature sensor/POS/LED Advertis ement Panel;
- 15. Support SMS remote configure/ control device;
- 16. OTA(On-The-
- Air) Device automatically upgrade function, can upgrade to updated version, maintenance is more convenient.
- 17. Support voice call function.
- 18. Support IOS/Android Phone Remote monitor