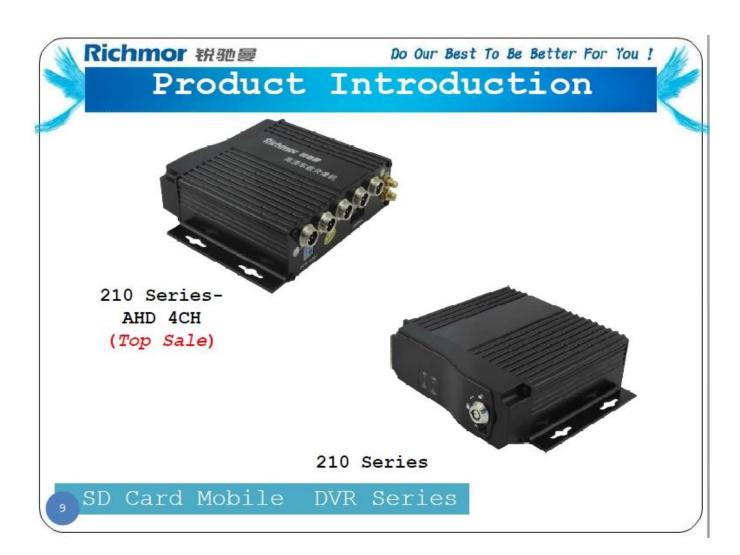

# Product Introduction

7104/7204 720P/1080P Series-AHD 4CH(Top Sale)

7105 Series-AHD 5CH

8114 Series-AHD 4CH 9108 Series-8ch NVR /9204 Series-4ch NVR

7008 Series-D1/720P 8CH

HDD Mobile DVR Series

**Good Relationship with our Customers** 