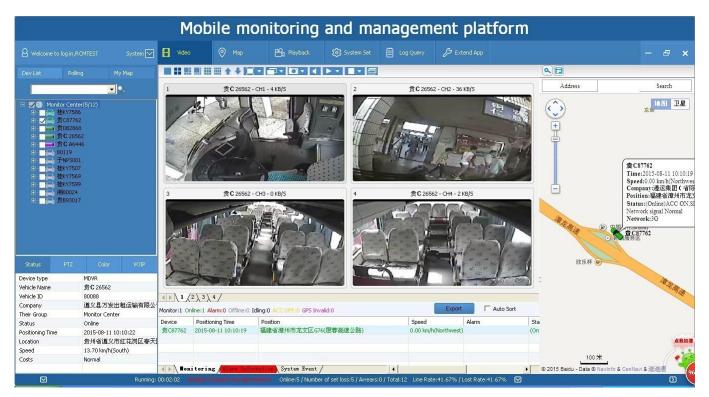

backup and device upgrade.
- 8. Support 9CH alarm input (1CH analog input + 8CH IO alarm input ), 2CH independent alarm output.
- 9. Support 2 CAN interfaces.
- 10. Support HDD heating functions, can work in harsh environment.
- 11. Support GPS/BD/G-Sensor Extension modul;
- 12. Realize real-time monitor through 3G/4G;
- 13. Support WIFI module, can download data automatically.

14 Support Broadcast/Intercom/Text sent etc;can add oil sensor/temperature sensor/POS/LED Advertis ement Panel;

15. Support SMS remote configure/ control device;

16. OTA(On-The-

Air) Device automatically upgrade function, can upgrade to updated version , maintenance is more co nvenient.

- 17. Support voice call function.
- 18. Support IOS/Android Phone Remote monitor

# PC Software interface for gps tracking



## Android/IOS APP Monitor



### Server software interface

Vehicle Management System

Welcome! 销售客户 | Manager | Exit

|                     | Report                                                                                                       | Device Use    | r                 | _                   | _                 | _                       | _                   | _               |  |  |
|---------------------|--------------------------------------------------------------------------------------------------------------|---------------|-------------------|---------------------|-------------------|-------------------------|---------------------|-----------------|--|--|
| S                   | Mileage Summary           Begin Time:         2016-01-08 00:00:00         Im To: