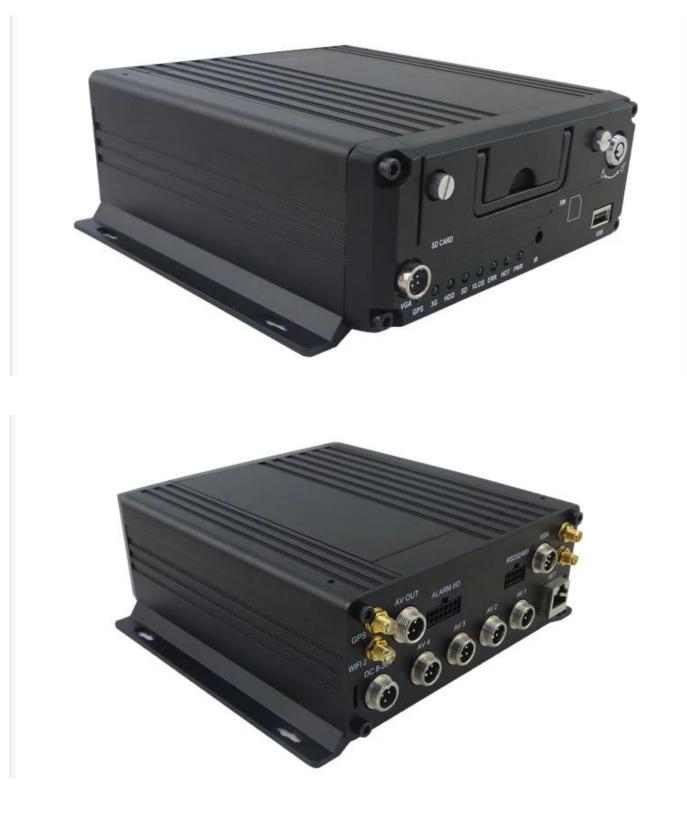

2017 hot sale 4ch ahd camera connected hard disk mobile dvr with 4g 3g wifi and gps tracking on google

| Item                |                          | Parameter                                                                                                                                                                                                                                                                                                                                                                                      |  |  |  |
|---------------------|--------------------------|------------------------------------------------------------------------------------------------------------------------------------------------------------------------------------------------------------------------------------------------------------------------------------------------------------------------------------------------------------------------------------------------|--|--|--|
| OS 1                |                          | Linux                                                                                                                                                                                                                                                                                                                                                                                          |  |  |  |
| Language            |                          | English/Chinese/Customized                                                                                                                                                                                                                                                                                                                                                                     |  |  |  |
| Video Compression   |                          | H.264 Compression                                                                                                                                                                                                                                                                                                                                                                              |  |  |  |
| OSD                 |                          | Overlays information such as date time and vehicle ID                                                                                                                                                                                                                                                                                                                                          |  |  |  |
| GUI                 | Graphical User Interface | Setup system parameters with the remote control.                                                                                                                                                                                                                                                                                                                                               |  |  |  |
| Video Record System | Video Input              | 4CH 720P AHD input/SD input/<br>mixed input,aviation connector, 1.0Vp-p, 75Ω                                                                                                                                                                                                                                                                                                                   |  |  |  |
|                     | Video Output             | 2CH CVBS+ VGA output for optional,<br>1.0Vp-p, 75Ω,Aviation,Support 1CH Full Screen,<br>4CH Screen view                                                                                                                                                                                                                                                                                        |  |  |  |
|                     | Preview                  | Support 1 channel and 4 channels preview.,<br>Support Manual/Alarm Trigger full screen preview                                                                                                                                                                                                                                                                                                 |  |  |  |
|                     | Resolution               | 720P/D1/HD1/CIF,<br>MAX:4 channels 720P and 4 channels D1                                                                                                                                                                                                                                                                                                                                      |  |  |  |
|                     | Image Quality            | 0-7 levels, 0 is the highest level.                                                                                                                                                                                                                                                                                                                                                            |  |  |  |
|                     | Video Standard           | <ul> <li>PAL: 100f/s , CCIR625 line,50field;</li> <li>NTSC: 120f/s, CCIR525 line,60field;</li> <li>CIF: 256Kbps ~ 1.5Mbps,</li> <li>8 level video quality optional;</li> <li>HD1: 600Kbps ~ 2.5Mbps,</li> <li>8 level video quality optional;</li> <li>D1: 800Kbps ~ 3Mbps,</li> <li>8 level video quality optional;</li> <li>720P: 4Mbps-6Mbps, multi level video quality optional</li> </ul> |  |  |  |
|                     | Record Mode              | The default setting is auto recording after power on.<br>Timed recording, alarm trigger recording and<br>manual recording are supported.                                                                                                                                                                                                                                                       |  |  |  |

| Audio                 | Audio Input      | 4CH Aviation Plug Input                                                                                            |  |  |  |
|-----------------------|------------------|--------------------------------------------------------------------------------------------------------------------|--|--|--|
|                       | Audio Output     | 2CH,headphone connect at front panel,                                                                              |  |  |  |
|                       |                  | BNC Connect on Back panel                                                                                          |  |  |  |
|                       | Compression      | G.726 compression, 8KB/s speed                                                                                     |  |  |  |
| Alarm Input           |                  | 7CH Alarm Input,1CH AD Input,                                                                                      |  |  |  |
|                       |                  | impulse speed input,Alarm Linkage                                                                                  |  |  |  |
| Alarm Output          |                  | 2CH Alarm Output,Support Light/<br>Sound alarm sensor,Oil/Power cut off                                            |  |  |  |
| Interface             |                  | 3CH RS232, POS/Fuel Sensor/<br>LED Advertisement Connection                                                        |  |  |  |
|                       |                  | 2CH 485 Interface,Connect PTZ Camera                                                                               |  |  |  |
|                       |                  | 2CH CAN interface                                                                                                  |  |  |  |
| Wireless Transmission |                  | Support Built in 3G transmission,<br>WCDMA, CDMA2000,GPRS, EDGE[]<br>Built in 4G module optional, TDD-LTE, FDD-LTE |  |  |  |
| GPS Position          |                  | Support Built GPS/BD Module                                                                                        |  |  |  |
|                       | HDD              | Max 2.5" 2TB HDD                                                                                                   |  |  |  |
| Storage               | SD Card          | Max 128GB SD Card Mirror Recording Keep Data Safety                                                                |  |  |  |
|                       | Update           | Support USB Updating, SD Card Updatin,<br>OTA Remote Updating                                                      |  |  |  |
|                       | File Format      | H.264                                                                                                              |  |  |  |
|                       | File System      | Special FAT32 File System                                                                                          |  |  |  |
|                       | USB              | USB Interface on Front Panel for<br>data back up by U Disk,Hard Disk                                               |  |  |  |
| Record Replay         | Video Search     | Search By Record Time/Record Type etc                                                                              |  |  |  |
|                       | Playback         | Max support 4CH Replay /Stop/Fast/Slow at same time                                                                |  |  |  |
|                       |                  | Support forward and backward<br>play at the speed of: x 2,x4,x8,x16.                                               |  |  |  |
| Security              |                  | User/Admin 2 Level Different Password                                                                              |  |  |  |
| Optional Functions    | Voice Call       | Support voice call each other                                                                                      |  |  |  |
|                       | Serial Expand    | Support LED Advertisement Panel[]Oil Sensor[]<br>POS[]Bus Station Broadcaster[] Car OBD,ect.external dev<br>ice    |  |  |  |
| Voltage & Power       | Power Management | Wide Voltage.Support Timed/Delay off                                                                               |  |  |  |
|                       | Input Voltage    | DC:+6V - +36V                                                                                                      |  |  |  |
|                       | Power            | Working []5W                                                                                                       |  |  |  |
|                       | Temperature      | -20°C - +70°C                                                                                                      |  |  |  |
| Working Environment   |                  | 20% - 80%                                                                                                          |  |  |  |
|                       | Size             | 200 []D[]* 187[]W[]* 62[]H[] mm                                                                                    |  |  |  |
| Others                | Weight           | 1.90 Kg                                                                                                            |  |  |  |

### **Main Features**

1. HIS Solution,H.264 Compression,support 4CH 720P AHD input/ 4CH analog standard definition Cam era input/2CH HD + 2CH SD mixed input;

2. 3CH video output (2CH CVBS video, support front&rear panel output; VGA output for optional.)