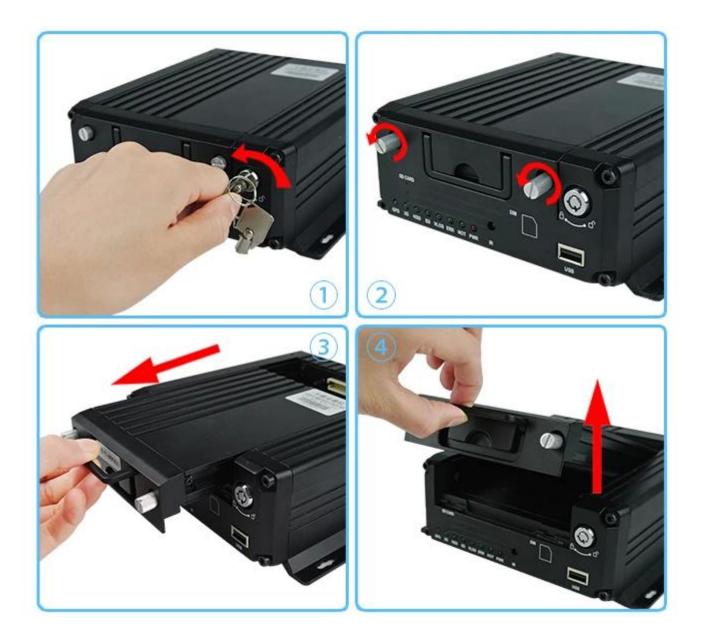

6. HDD+SD Card Storage (Support 2.5" HDD, max 128G SD Card) protect from Shock & Dust damage ;support USB port data backup and device update;

- 7. Support 2 USB interfaces, data backup and device upgrade.
- 8. Support 9CH alarm input (1CH analog input + 8CH IO alarm input ), 2CH independent alarm output.
- 9. Support 2 CAN interfaces.
- 10. Support HDD heating functions, can work in harsh environment.
- 11. Support GPS/BD/G-Sensor Extension modul;
- 12. Realize real-time monitor through 3G/4G;
- 13. Support WIFI module, can download data automatically.