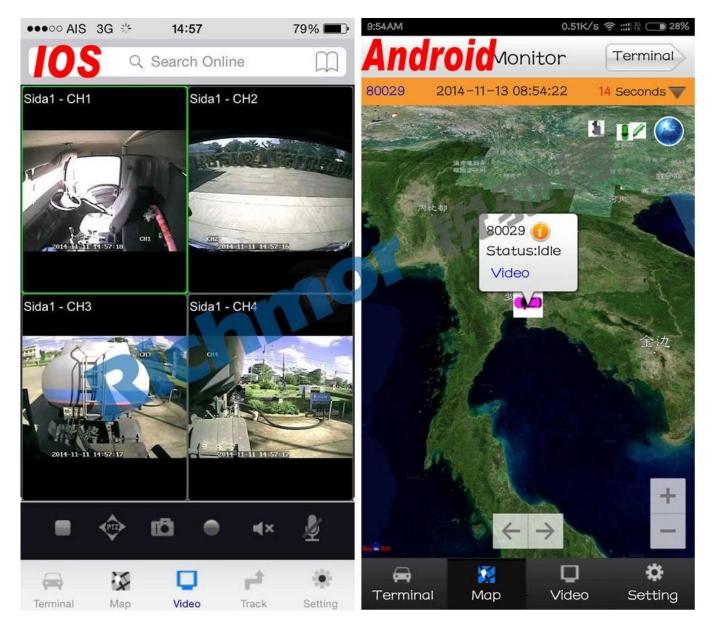

8. Support 9CH alarm input (1CH analog input + 8CH IO alarm input ), 2CH independent alarm output.
- 9. Support 2 CAN interfaces.
- 10. Support HDD heating functions, can work in harsh environment.
- 11. Support GPS/BD/G-Sensor Extension modul;
- 12. Realize real-time monitor through 3G/4G;
- 13. Support WIFI module, can download data automatically.

14 Support Broadcast/Intercom/Text sent etc;can add oil sensor/temperature sensor/POS/LED Advertis ement Panel;

15. Support SMS remote configure/ control device;

16. OTA(On-The-

Air) Device automatically upgrade function, can upgrade to updated version , maintenance is more co nvenient.

- 17. Support voice call function.
- 18. Support IOS/Android Phone Remote monitor

# PC Software interface for gps tracking



## Android/IOS APP Monitor



### Server software interface

Vehicle Management System

Welcome! 销售客户 | Manager | Exit

|                     | Report                                                                                                       | Device Use    | r                 | _                   | _                 | _                       | _                   | _               |  |  |
|---------------------|--------------------------------------------------------------------------------------------------------------|---------------|-------------------|---------------------|-------------------|-------------------------|---------------------|-----------------|--|--|
| S                   | Mileage Summary           Begin Time:         2016-01-08 00:00:00         Im To:         2016-01-08 16:27:09 |