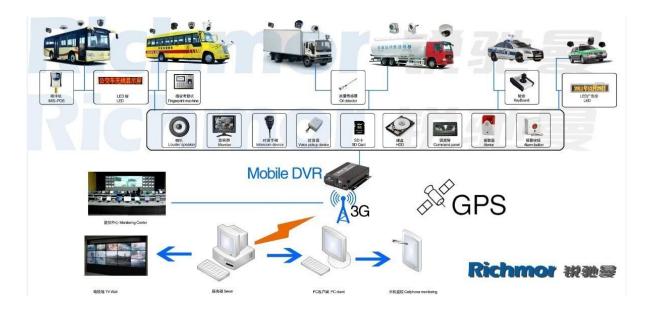

|
| Extend<br>Interface  | Intercom              | Can Expand Intercom Module Inside                                 |
|                      | G-Sensor              | Can Expand G-Sensor Module Inside                                 |

|           | Power Consumption   | DC8-36V 5% ≤10W          |
|-----------|---------------------|--------------------------|
|           | Working Temperature | -20°C ~ +85°C ≤80%       |
|           | Clock               | Built-In Clock, Calendar |
| Packaging | Product Size        | 138(L)*112(W)*36(H)mm    |
|           | Product Net Weight  | 360g                     |

### Our CMS software For Windows PC real-time Surveillance





#### For IOS & Android OS Mobile Phone Surveillance



### Our Mobile DVR project for vehicles



#### **Certification:**





#### **Purchasing Details:**

**Payment terms:** T/T, Western Union, MoneyGram, Paypal

**Delivery time:** Within 5 working days after confirm the payment.

Warranty: 12 months

**Shipping way:** DHL, UPS, FedEx, EMS, TNT etc.

#### Packing way:



## **After-sales Service:**

- 1. After you receive our products, we will assist you to realize how to use it.
- 2. Offer you the software if you use our mobile DVR.
- 3. Twelve months warranty
- 4. During our warranty, if you have any problem, we can help you to solve it.
- 5. During our warranty, you can return to us to repair it.













# Richmor

# **OEM & ODM Service**

## **Brasil World Cup Supplier**







limer Thanning after study from Alibaba in July







Technical Training For Fast Response to O