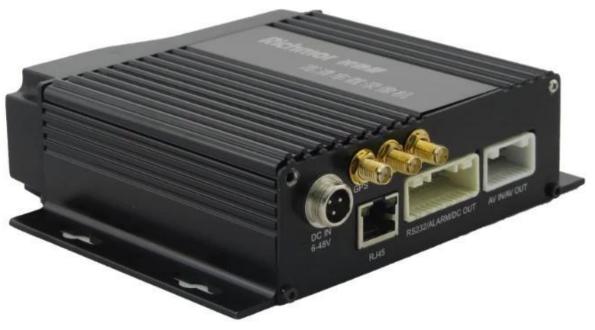

# 2017 Sd card as storage for ahd video in 4ch mobile dvr with gps 3g 4g wifi



#### **Main Feature:**

- 1. 4 channel SD card Mobile DVR
- 2. Support 3G, GPS, WIFI, G-sensor, UPS function
- 3. Support PTZ remote control
- 4. Support real-time surveillance
- 5. Supports SD overwritten by days
- 6. Supports backup and upgrade with SD card
- 7. Self recorvery after power reconnected
- 8. Stable aluminum alloy structure with shock absorber

#### **Pictures**







### Specification:

| Items                | Device parameters     | Performance index                                                 |
|----------------------|-----------------------|-------------------------------------------------------------------|
| Name                 | Product Name          | 4 Channel Mobile DVR(SD Storage)                                  |
| System               | Operation System      | Linux                                                             |
|                      | Operation Interface   | Graphical Interfaces, Chinese/English optional                    |
|                      | File System           | Proprietary Format                                                |
|                      | System Privileges     | User Password