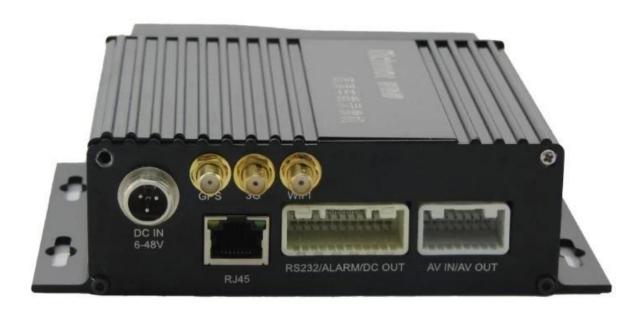

# 2017 Sd card as storage for ahd video in 4ch mobile dvr with gps 3g 4g wifi



#### **Main Feature:**

- 1. 4 channel SD card Mobile DVR
- 2. Support 3G, GPS, WIFI, G-sensor, UPS function
- 3. Support PTZ remote control
- 4. Support real-time surveillance
- 5. Supports SD overwritten by days
- 6. Supports backup and upgrade with SD card
- 7. Self recorvery after power reconnected
- 8. Stable aluminum alloy structure with shock absorber

#### **Pictures**







### Specification:

| Items                | Device parameters     | Performance index                                                 |
|----------------------|-----------------------|-------------------------------------------------------------------|
| Name                 | Product Name          | 4 Channel Mobile DVR(SD Storage)                                  |
| System               | Operation System      | Linux                                                             |
|                      | Operation Interface   | Graphical Interfaces, Chinese/English optional                    |
|                      | File System           | Proprietary Format                                                |
|                      | System Privileges     | User Password