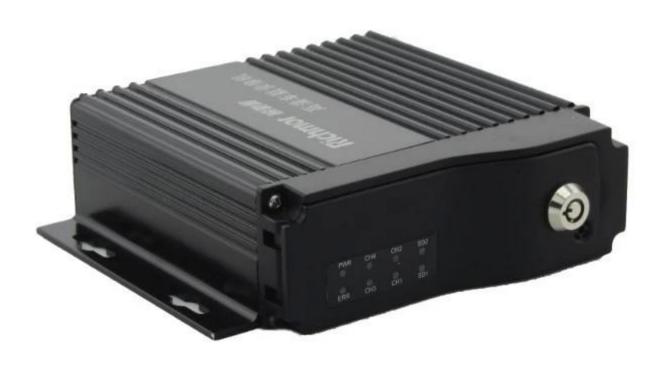

# 2017 Sd card as storage for ahd video in 4ch mobile dvr with gps 3g 4g wifi



#### **Main Feature:**

- 1. 4 channel SD card Mobile DVR
- 2. Support 3G, GPS, WIFI, G-sensor, UPS function
- 3. Support PTZ remote control
- 4. Support real-time surveillance
- 5. Supports SD overwritten by days
- 6. Supports backup and upgrade with SD card
- 7. Self recorvery after power reconnected
- 8. Stable aluminum alloy structure with shock absorber

#### **Pictures**







### Specification:

| Items                | Device parameters     | Performance index                                                 |
|----------------------|-----------------------|-------------------------------------------------------------------|
| Name                 | Product Name          | 4 Channel Mobile DVR(SD Storage)                                  |
| System               | Operation System      | Linux                                                             |
|                      | Operation Interface   | Graphical Interfaces, Chinese/English optional                    |
|                      | File System           | Proprietary Format                                                |
|                      | System Privileges     | User Password