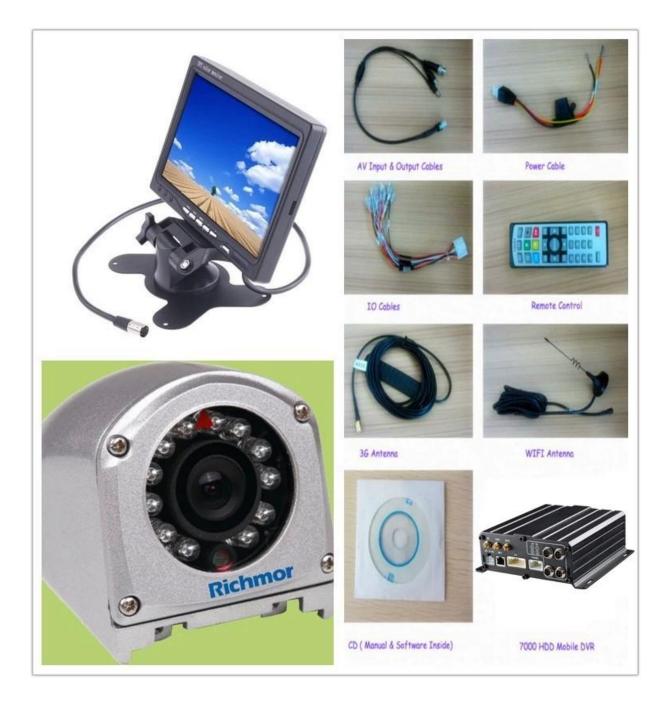

|
| Others                 | Size                | 200 (D)* 187(W)* 62(H) mm                                                                                                                                                                                                                                                                                         |
|                        | Weight              | 1.90Kg                                                                                                                                                                                                                                                                                                            |

## Product Show:







## **Client User Graph Interface**



our mdvr support mobile Client monitoring like PC, mobile phone etc.



## Appliacation

## FUNCTIONS

- Video& Audio real-time monitoring
- Online Vehicle Status
- Satellite Map
- GPS
- Video Storage
- Tracking Display
- Intercom
- Fuel Sensor
- G-Sensor
- Temperature-Sensor



certificate



company and factory





Richmor OEM & ODM Service Brasil World Cup Supplier



## Exhibition:

# Richmor

#### CPSE2012 in Shenzhen





CPSE2012-- Guangdong TV Report-Shenzhen Richmor



Best Regards Amily Zhang

#### HAND US YOUR TRUST, OFFER YOU OUR BEST!!! Shenzhen Richmor Technology Development Co.,LTD

Email: <u>overseasales-2@rcmcctv.com</u> Skype: rcmcctvsales2 QQ: 2355778097 MB/Whatsapp: +86 18929314790 Website: http://www.richmor.net/ ADD: 6th Floo