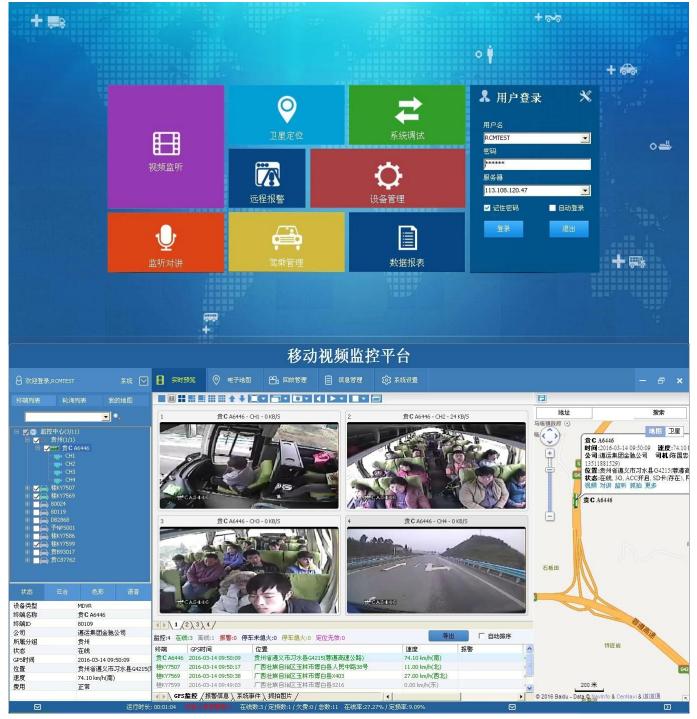

## **Client User Graph Interface**

our mdvr support mobile Client monitoring like PC, mobile phone etc.