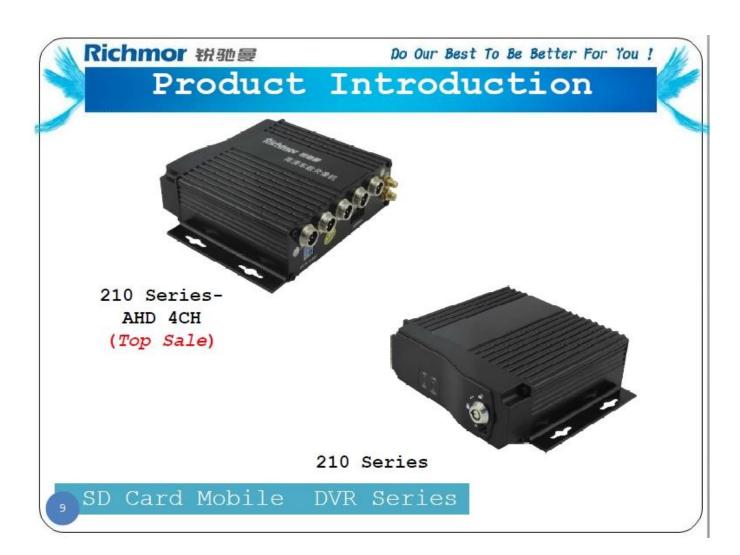

port Broadcast/Intercom/Text sent etc;can add oil sensor/temperature sensor/POS/LED Advertis ement Panel;
- 15. Support SMS remote configure/ control device;
- 16. OTA(On-The-
- Air) Device automatically upgrade function, can upgrade to updated version, maintenance is more convenient.
- 17. Support voice call function.
- 18. Support IOS/Android Phone Remote monitor

## PC Software interface for gps tracking



### **Android/IOS APP Monitor**



**Server software interface** 



# **Application**



Other related kinds of mobile DVR

# Richmor 锐驰曼

Do Our Best To Be Better For You !

# Product Introduction



7104/7204 720P/1080P Series-AHD 4CH(Top Sale)



7105 Series-AHD 5CH



8114 Series-AHD 4CH 9108 Series-8ch NVR /9204 Series-4ch NVR



7008 Series-D1/720P 8CH

HDD Mobile DVR Series





**Good Relationship with our Customers** 









For more information pls feel free to contact Amily:

**Email:** overseasales-2@rcmcctv.com

**Skype:** rcmcctvsales2

QQ: 2355778097

**MB/whatsapp:** +86 18929314790