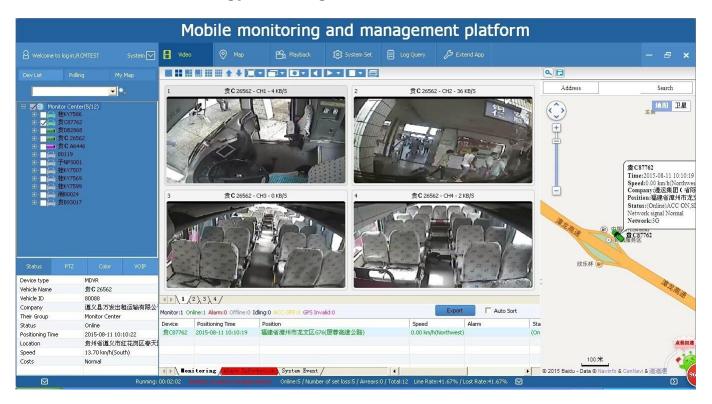

ackup and device upgrade.
- 8. Support 9CH alarm input (1CH analog input + 8CH IO alarm input ), 2CH independent alarm output.
- 9. Support 2 CAN interfaces.
- 10. Support HDD heating functions, can work in harsh environment.
- 11. Support GPS/BD/G-Sensor Extension modul;
- 12. Realize real-time monitor through 3G/4G;
- 13. Support WIFI module, can download data automatically.
- 14 Support Broadcast/Intercom/Text sent etc;can add oil sensor/temperature sensor/POS/LED Advertis ement Panel;
- 15. Support SMS remote configure/ control device;
- 16. OTA(On-The-
- Air) Device automatically upgrade function, can upgrade to updated version, maintenance is more convenient.
- 17. Support voice call function.
- 18. Support IOS/Android Phone Remote monitor

## PC Software interface for gps tracking



### **Android/IOS APP Monitor**



**Server software interface** 



# **Application**



Other related kinds of mobile DVR

# Richmor 锐驰曼

Do Our Best To Be Better For You !

# Product Introduction



7104/7204 720P/1080P Series-AHD 4CH(Top Sale)



7105 Series-AHD 5CH



8114 Series-AHD 4CH 9108 Series-8ch NVR /9204 Series-4ch NVR



7008 Series-D1/720P 8CH

HDD Mobile DVR Series





**Good Relationship with our Customers** 









For more information pls feel free to contact Amily:

**Email:** overseasales-2@rcmcctv.com

**Skype:** rcmcctvsales2

QQ: 2355778097

**MB/whatsapp:** +86 18929314790