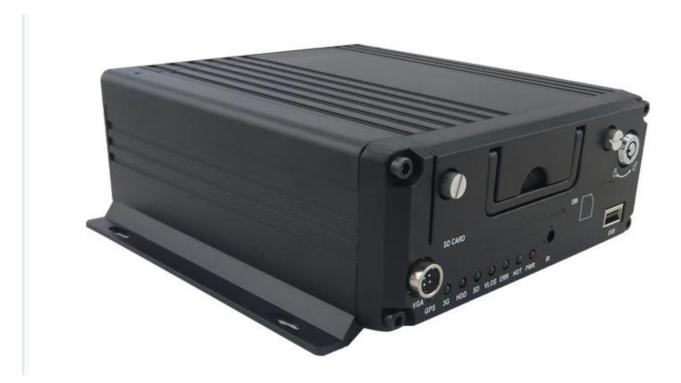

2017 4ch hdd mobile dvr with 2TB storage and free software, gps 4G MDVR

| Item                |                          | Parameter                                                                                                                                                                                                                                                                                          |
|---------------------|--------------------------|----------------------------------------------------------------------------------------------------------------------------------------------------------------------------------------------------------------------------------------------------------------------------------------------------|
| OS                  |                          | Linux                                                                                                                                                                                                                                                                                              |
| Language            |                          | English/Chinese/Customized                                                                                                                                                                                                                                                                         |
| Video Compression   |                          | H.264 Compression                                                                                                                                                                                                                                                                                  |
| OSD                 |                          | Overlays information such as date time and vehicle ID                                                                                                                                                                                                                                              |
| GUI                 | Graphical User Interface | Setup system parameters with the remote control.                                                                                                                                                                                                                                                   |
| Video Record System | Video Input              | 4CH 720P AHD input/SD input/mixed input, aviation connector, 1.0Vp-p, $75\Omega$                                                                                                                                                                                                                   |
|                     | Video Output             | 2CH CVBS+ VGA output for optional,<br>1.0Vp-p, 75Ω,Aviation,Support 1CH Full Screen,<br>4CH Screen view                                                                                                                                                                                            |
|                     | Preview                  | Support 1 channel and 4 channels preview.,<br>Support Manual/Alarm Trigger full screen preview                                                                                                                                                                                                     |
|                     | Resolution               | 720P/D1/HD1/CIF,<br>MAX:4 channels 720P and 4 channels D1                                                                                                                                                                                                                                          |
|                     | Image Quality            | 0-7 levels, 0 is the highest level.                                                                                                                                                                                                                                                                |
|                     | Video Standard           | PAL: 100f/s , CCIR625 line,50field; NTSC: 120f/s, CCIR525 line,60field; CIF: 256Kbps ~ 1.5Mbps, 8 level video quality optional; HD1: 600Kbps ~ 2.5Mbps, 8 level video quality optional; D1: 800Kbps ~ 3Mbps, 8 level video quality optional; 720P: 4Mbps-6Mbps, multi level video quality optional |
|                     | Record Mode              | The default setting is auto recording after power on. Timed recording, alarm trigger recording and manual recording are supported.                                                                                                                                                                 |

| Audio                 | Audio Input      | 4CH Aviation Plug Input                                       |
|-----------------------|------------------|---------------------------------------------------------------|
|                       | Audio Output     | 2CH,headphone connect at front panel,                         |
|                       |                  | BNC Connect on Back panel                                     |
|                       | Compression      | G.726 compression, 8KB/s speed                                |
| Alarm Input           |                  | 7CH Alarm Input,1CH AD Input,                                 |
|                       |                  | impulse speed input,Alarm Linkage                             |
| Alarm Output          |                  | 2CH Alarm Output, Support Light/                              |
|                       |                  | Sound alarm sensor, Oil/Power cut off                         |
| Interface             |                  | 3CH RS232, POS/Fuel Sensor/                                   |
|                       |                  | LED Advertisement Connection                                  |
|                       |                  | 2CH 485 Interface, Connect PTZ Camera                         |
|                       |                  | 2CH CAN interface                                             |
| Wireless Transmission |                  | Support Built in 3G transmission,                             |
|                       |                  | WCDMA, CDMA2000,GPRS, EDGE□                                   |
|                       |                  | Built in 4G module optional, TDD-LTE, FDD-LTE                 |
| GPS Position          |                  | Support Built GPS/BD Module                                   |
|                       | HDD              | Max 2.5" 2TB HDD                                              |
| Storage               | SD Card          | Max 128GB SD Card Mirror Recording Keep Data Safety           |
|                       | Update           | Support USB Updating, SD Card Updatin,<br>OTA Remote Updating |
|                       | File Format      | H.264                                                         |
|                       | File System      | Special FAT32 File System                                     |
|                       | USB              | USB Interface on Front Panel for                              |
|                       |                  | data back up by U Disk,Hard Disk                              |
| Record Replay         | Video Search     | Search By Record Time/Record Type etc                         |
|                       | Playback         | Max support 4CH Replay /Stop/Fast/Slow at same time           |
|                       |                  | Support forward and backward                                  |
|                       |                  | play at the speed of: x 2,x4,x8,x16.                          |
| Security              |                  | User/Admin 2 Level Different Password                         |
| Optional Functions    | Voice Call       | Support voice call each other                                 |
|                       | Serial Expand    | Support LED Advertisement Panel Oil Sensor                    |
|                       |                  | POS□Bus Station Broadcaster□ Car OBD,ect.external dev         |
| V-1 C D               | D M              | ice                                                           |
| Voltage & Power       | Power Management | Wide Voltage.Support Timed/Delay off                          |
|                       | Input Voltage    | DC:+6V - +36V                                                 |
|                       | Power            | Working []5W                                                  |
|                       | Temperature      | -20°C - +70°C                                                 |
| Working Environment   | -                | 20% - 80%                                                     |
|                       | Size             | 200 □D□* 187□W□* 62□H□ mm                                     |
| Others                | Weight           | 1.90 Kg                                                       |