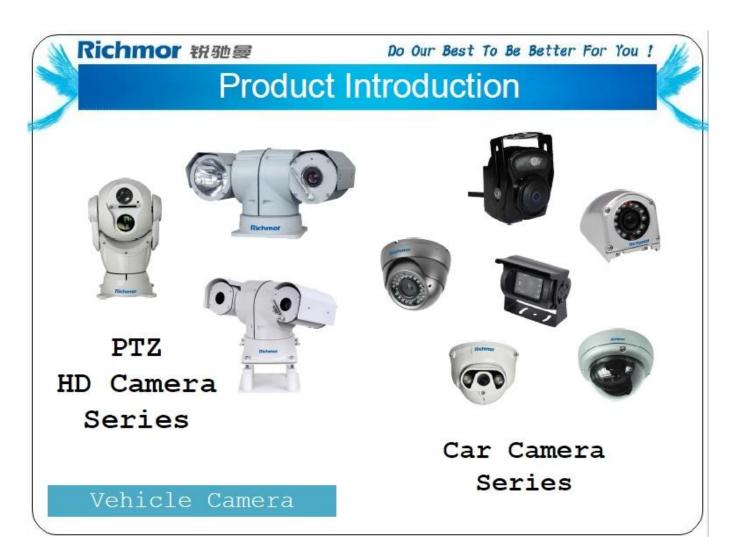

rt Broadcast/Intercom/Text sent etc;can add oil sensor/temperature sensor/POS/LED Advertis ement Panel;
- 15. Support SMS remote configure/ control device;
- 16. OTA(On-The-
- Air) Device automatically upgrade function, can upgrade to updated version, maintenance is more convenient.
- 17. Support voice call function.
- 18. Support IOS/Android Phone Remote monitor

## PC Software interface for gps tracking



### **Android/IOS APP Monitor**



**Server software interface** 



# **Application**



Other related kinds of mobile DVR

# Richmor 锐驰曼

Do Our Best To Be Better For You !

# Product Introduction



7104/7204 720P/1080P Series-AHD 4CH(Top Sale)



7105 Series-AHD 5CH



8114 Series-AHD 4CH 9108 Series-8ch NVR /9204 Series-4ch NVR



7008 Series-D1/720P 8CH

HDD Mobile DVR Series





**Good Relationship with our Customers** 









For more information pls feel free to contact Amily:

**Email:** overseasales-2@rcmcctv.com

**Skype:** rcmcctvsales2

QQ: 2355778097

**MB/whatsapp:** +86 18929314790