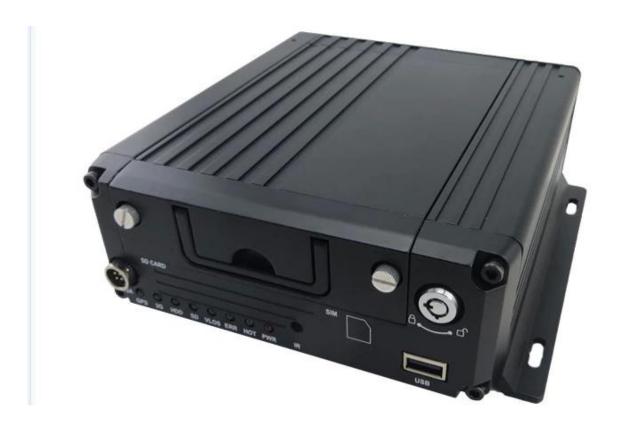

2017 4ch hdd mobile dvr with 2TB storage and free software, gps 4G MDVR

| Item                |                          | Parameter                                                                                                                                                                                                                                                                                          |
|---------------------|--------------------------|----------------------------------------------------------------------------------------------------------------------------------------------------------------------------------------------------------------------------------------------------------------------------------------------------|
| OS                  |                          | Linux                                                                                                                                                                                                                                                                                              |
| Language            |                          | English/Chinese/Customized                                                                                                                                                                                                                                                                         |
| Video Compression   |                          | H.264 Compression                                                                                                                                                                                                                                                                                  |
| OSD                 |                          | Overlays information such as date time and vehicle ID                                                                                                                                                                                                                                              |
| GUI                 | Graphical User Interface | Setup system parameters with the remote control.                                                                                                                                                                                                                                                   |
| Video Record System | Video Input              | 4CH 720P AHD input/SD input/mixed input, aviation connector, 1.0Vp-p, $75\Omega$                                                                                                                                                                                                                   |
|                     | Video Output             | 2CH CVBS+ VGA output for optional,<br>1.0Vp-p, 75Ω,Aviation,Support 1CH Full Screen,<br>4CH Screen view                                                                                                                                                                                            |
|                     | Preview                  | Support 1 channel and 4 channels preview.,<br>Support Manual/Alarm Trigger full screen preview                                                                                                                                                                                                     |
|                     | Resolution               | 720P/D1/HD1/CIF,<br>MAX:4 channels 720P and 4 channels D1                                                                                                                                                                                                                                          |
|                     | Image Quality            | 0-7 levels, 0 is the highest level.                                                                                                                                                                                                                                                                |
|                     | Video Standard           | PAL: 100f/s , CCIR625 line,50field; NTSC: 120f/s, CCIR525 line,60field; CIF: 256Kbps ~ 1.5Mbps, 8 level video quality optional; HD1: 600Kbps ~ 2.5Mbps, 8 level video quality optional; D1: 800Kbps ~ 3Mbps, 8 level video quality optional; 720P: 4Mbps-6Mbps, multi level video quality optional |
|                     | Record Mode              | The default setting is auto recording after power on. Timed recording, alarm trigger recording and manual recording are supported.                                                                                                                                                                 |

| Audio                 | Audio Input      | 4CH Aviation Plug Input                                       |
|-----------------------|------------------|---------------------------------------------------------------|
|                       | Audio Output     | 2CH,headphone connect at front panel,                         |
|                       |                  | BNC Connect on Back panel                                     |
|                       | Compression      | G.726 compression, 8KB/s speed                                |
| Alarm Input           |                  | 7CH Alarm Input,1CH AD Input,                                 |
|                       |                  | impulse speed input,Alarm Linkage                             |
| Alarm Output          |                  | 2CH Alarm Output, Support Light/                              |
|                       |                  | Sound alarm sensor, Oil/Power cut off                         |
| Interface             |                  | 3CH RS232, POS/Fuel Sensor/                                   |
|                       |                  | LED Advertisement Connection                                  |
|                       |                  | 2CH 485 Interface, Connect PTZ Camera                         |
|                       |                  | 2CH CAN interface                                             |
| Wireless Transmission |                  | Support Built in 3G transmission,                             |
|                       |                  | WCDMA, CDMA2000,GPRS, EDGE□                                   |
|                       |                  | Built in 4G module optional, TDD-LTE, FDD-LTE                 |
| GPS Position          |                  | Support Built GPS/BD Module                                   |
|                       | HDD              | Max 2.5" 2TB HDD                                              |
| Storage               | SD Card          | Max 128GB SD Card Mirror Recording Keep Data Safety           |
|                       | Update           | Support USB Updating, SD Card Updatin,<br>OTA Remote Updating |
|                       | File Format      | H.264                                                         |
|                       | File System      | Special FAT32 File System                                     |
|                       | USB              | USB Interface on Front Panel for                              |
|                       |                  | data back up by U Disk,Hard Disk                              |
| Record Replay         | Video Search     | Search By Record Time/Record Type etc                         |
|                       | Playback         | Max support 4CH Replay /Stop/Fast/Slow at same time           |
|                       |                  | Support forward and backward                                  |
|                       |                  | play at the speed of: x 2,x4,x8,x16.                          |
| Security              |                  | User/Admin 2 Level Different Password                         |
| Optional Functions    | Voice Call       | Support voice call each other                                 |
|                       | Serial Expand    | Support LED Advertisement Panel Oil Sensor                    |
|                       |                  | POS□Bus Station Broadcaster□ Car OBD,ect.external dev         |
| V-1 C D               | D M              | ice                                                           |
| Voltage & Power       | Power Management | Wide Voltage.Support Timed/Delay off                          |
|                       | Input Voltage    | DC:+6V - +36V                                                 |
|                       | Power            | Working []5W                                                  |
|                       | Temperature      | -20°C - +70°C                                                 |
| Working Environment   | -                | 20% - 80%                                                     |
|                       | Size             | 200 □D□* 187□W□* 62□H□ mm                                     |
| Others                | Weight           | 1.90 Kg                                                       |