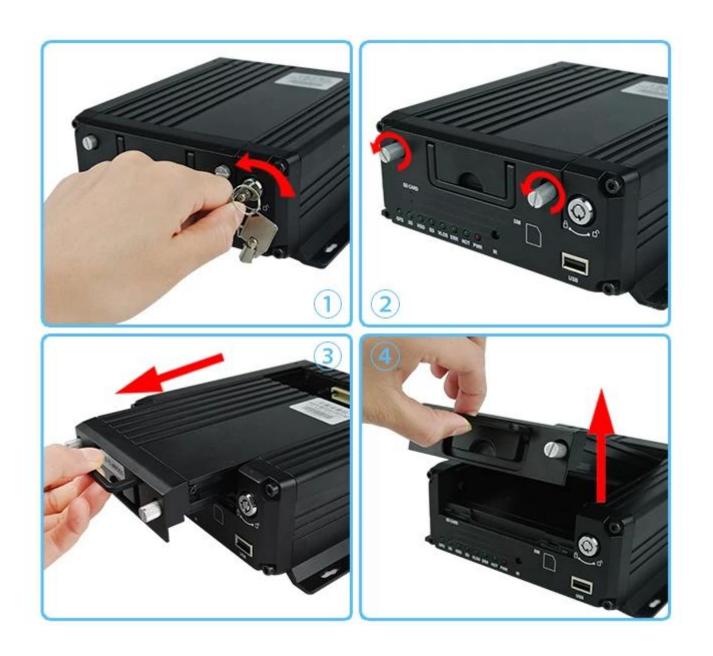

| Audio                 | Audio Input      | 4CH Aviation Plug Input                                       |
|-----------------------|------------------|---------------------------------------------------------------|
|                       | Audio Output     | 2CH,headphone connect at front panel,                         |
|                       |                  | BNC Connect on Back panel                                     |
|                       | Compression      | G.726 compression, 8KB/s speed                                |
| Alarm Input           |                  | 7CH Alarm Input,1CH AD Input,                                 |
|                       |                  | impulse speed input,Alarm Linkage                             |
| Alarm Output          |                  | 2CH Alarm Output, Support Light/                              |
|                       |                  | Sound alarm sensor, Oil/Power cut off                         |
| Interface             |                  | 3CH RS232, POS/Fuel Sensor/                                   |
|                       |                  | LED Advertisement Connection                                  |
|                       |                  | 2CH 485 Interface, Connect PTZ Camera                         |
|                       |                  | 2CH CAN interface                                             |
| Wireless Transmission |                  | Support Built in 3G transmission,                             |
|                       |                  | WCDMA, CDMA2000,GPRS, EDGE□                                   |
|                       |                  | Built in 4G module optional, TDD-LTE, FDD-LTE                 |
| GPS Position          |                  | Support Built GPS/BD Module                                   |
|                       | HDD              | Max 2.5" 2TB HDD                                              |
| Storage               | SD Card          | Max 128GB SD Card Mirror Recording Keep Data Safety           |
|                       | Update           | Support USB Updating, SD Card Updatin,<br>OTA Remote Updating |
|                       | File Format      | H.264                                                         |
|                       | File System      | Special FAT32 File System                                     |
|                       | USB              | USB Interface on Front Panel for                              |
|                       |                  | data back up by U Disk,Hard Disk                              |
| Record Replay         | Video Search     | Search By Record Time/Record Type etc                         |
|                       | Playback         | Max support 4CH Replay /Stop/Fast/Slow at same time           |
|                       |                  | Support forward and backward                                  |
|                       |                  | play at the speed of: x 2,x4,x8,x16.                          |
| Security              |                  | User/Admin 2 Level Different Password                         |
| Optional Functions    | Voice Call       | Support voice call each other                                 |
|                       | Serial Expand    | Support LED Advertisement Panel Oil Sensor                    |
|                       |                  | POS□Bus Station Broadcaster□ Car OBD,ect.external dev         |
| V-1 C D               | D M              | ice                                                           |
| Voltage & Power       | Power Management | Wide Voltage.Support Timed/Delay off                          |
|                       | Input Voltage    | DC:+6V - +36V                                                 |
|                       | Power            | Working []5W                                                  |
|                       | Temperature      | -20°C - +70°C                                                 |
| Working Environment   | -                | 20% - 80%                                                     |
|                       | Size             | 200 □D□* 187□W□* 62□H□ mm                                     |
| Others                | Weight           | 1.90 Kg                                                       |