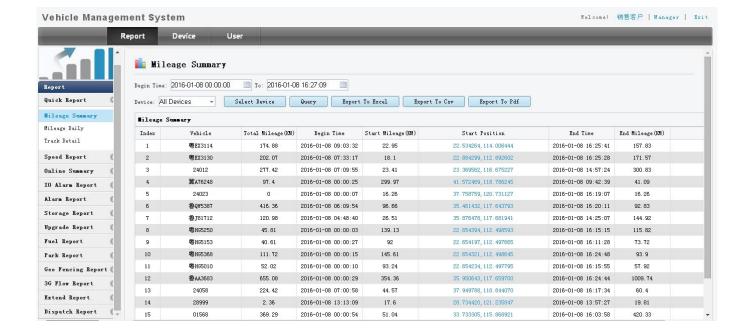

put + 8CH IO alarm input ), 2CH independent alarm output.
- 9. Support 2 CAN interfaces.
- 10. Support HDD heating functions, can work in harsh environment.
- 11. Support GPS/BD/G-Sensor Extension modul;
- 12. Realize real-time monitor through 3G/4G;
- 13. Support WIFI module, can download data automatically.
- 14 Support Broadcast/Intercom/Text sent etc;can add oil sensor/temperature sensor/POS/LED Advertis ement Panel;
- 15. Support SMS remote configure/ control device;
- 16. OTA(On-The-
- Air) Device automatically upgrade function, can upgrade to updated version, maintenance is more convenient.
- 17. Support voice call function.
- 18. Support IOS/Android Phone Remote monitor

## PC Software interface for gps tracking



### **Android/IOS APP Monitor**



**Server software interface** 



# **Application**



Other related kinds of mobile DVR

# Richmor 锐驰曼

Do Our Best To Be Better For You !

# Product Introduction



7104/7204 720P/1080P Series-AHD 4CH(Top Sale)



7105 Series-AHD 5CH



8114 Series-AHD 4CH 9108 Series-8ch NVR /9204 Series-4ch NVR



7008 Series-D1/720P 8CH

HDD Mobile DVR Series





**Good Relationship with our Customers** 









For more information pls feel free to contact Amily:

**Email:** overseasales-2@rcmcctv.com

**Skype:** rcmcctvsales2

QQ: 2355778097

**MB/whatsapp:** +86 18929314790