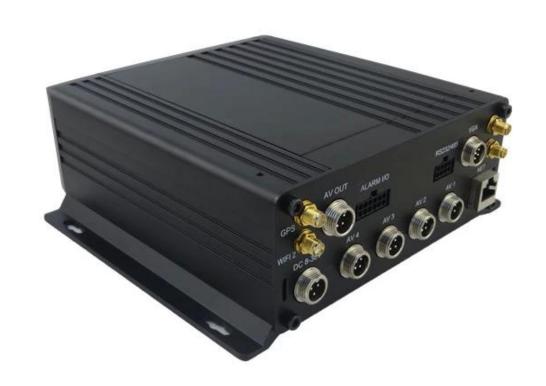

| Audio                 | Audio Input      | 4CH Aviation Plug Input                                       |
|-----------------------|------------------|---------------------------------------------------------------|
|                       | Audio Output     | 2CH,headphone connect at front panel,                         |
|                       |                  | BNC Connect on Back panel                                     |
|                       | Compression      | G.726 compression, 8KB/s speed                                |
| Alarm Input           |                  | 7CH Alarm Input,1CH AD Input,                                 |
|                       |                  | impulse speed input,Alarm Linkage                             |
| Alarm Output          |                  | 2CH Alarm Output, Support Light/                              |
|                       |                  | Sound alarm sensor, Oil/Power cut off                         |
| Interface             |                  | 3CH RS232, POS/Fuel Sensor/                                   |
|                       |                  | LED Advertisement Connection                                  |
|                       |                  | 2CH 485 Interface, Connect PTZ Camera                         |
|                       |                  | 2CH CAN interface                                             |
| Wireless Transmission |                  | Support Built in 3G transmission,                             |
|                       |                  | WCDMA, CDMA2000,GPRS, EDGE□                                   |
|                       |                  | Built in 4G module optional, TDD-LTE, FDD-LTE                 |
| GPS Position          |                  | Support Built GPS/BD Module                                   |
|                       | HDD              | Max 2.5" 2TB HDD                                              |
| Storage               | SD Card          | Max 128GB SD Card Mirror Recording Keep Data Safety           |
|                       | Update           | Support USB Updating, SD Card Updatin,<br>OTA Remote Updating |
|                       | File Format      | H.264                                                         |
|                       | File System      | Special FAT32 File System                                     |
|                       | USB              | USB Interface on Front Panel for                              |
|                       |                  | data back up by U Disk,Hard Disk                              |
| Record Replay         | Video Search     | Search By Record Time/Record Type etc                         |
|                       | Playback         | Max support 4CH Replay /Stop/Fast/Slow at same time           |
|                       |                  | Support forward and backward                                  |
|                       |                  | play at the speed of: x 2,x4,x8,x16.                          |
| Security              |                  | User/Admin 2 Level Different Password                         |
| Optional Functions    | Voice Call       | Support voice call each other                                 |
|                       | Serial Expand    | Support LED Advertisement Panel Oil Sensor                    |
|                       |                  | POS□Bus Station Broadcaster□ Car OBD,ect.external dev         |
| V-1 C D               | D M              | ice                                                           |
| Voltage & Power       | Power Management | Wide Voltage.Support Timed/Delay off                          |
|                       | Input Voltage    | DC:+6V - +36V                                                 |
|                       | Power            | Working []5W                                                  |
|                       | Temperature      | -20°C - +70°C                                                 |
| Working Environment   | -                | 20% - 80%                                                     |
|                       | Size             | 200 □D□* 187□W□* 62□H□ mm                                     |
| Others                | Weight           | 1.90 Kg                                                       |

- 7. Support 2 USB interfaces, data backup and device upgrade.
- 8. Support 9CH alarm input (1CH analog input + 8CH IO alarm input ), 2CH independent alarm output.
- 9. Support 2 CAN interfaces.
- 10. Support HDD heating functions, can work in harsh environment.
- 11. Support GPS/BD/G-Sensor Extension modul;
- 12. Realize real-time monitor through 3G/4G;
- 13. Support WIFI module, can download data automatically.
- 14 Support Broadcast/Intercom/Text sent etc;can add oil sensor/temperature sensor/POS/LED Advertis ement Panel;
- 15. Support SMS remote configure/ control device;
- 16. OTA(On-The-
- Air) Device automatically upgrade function, can upgrade to updated version, maintenance is more convenient.
- 17. Support voice call function.
- 18. Support IOS/Android Phone Remote monitor