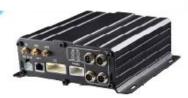

2017 4ch hdd mobile dvr with 2TB storage and free software, gps 4G MDVR

| Item                |                          | Parameter                                                                                                                                                                                                                                                                                          |
|---------------------|--------------------------|----------------------------------------------------------------------------------------------------------------------------------------------------------------------------------------------------------------------------------------------------------------------------------------------------|
| OS                  |                          | Linux                                                                                                                                                                                                                                                                                              |
| Language            |                          | English/Chinese/Customized                                                                                                                                                                                                                                                                         |
| Video Compression   |                          | H.264 Compression                                                                                                                                                                                                                                                                                  |
| OSD                 |                          | Overlays information such as date time and vehicle ID                                                                                                                                                                                                                                              |
| GUI                 | Graphical User Interface | Setup system parameters with the remote control.                                                                                                                                                                                                                                                   |
| Video Record System | Video Input              | 4CH 720P AHD input/SD input/mixed input, aviation connector, 1.0Vp-p, $75\Omega$                                                                                                                                                                                                                   |
|                     | Video Output             | 2CH CVBS+ VGA output for optional,<br>1.0Vp-p, 75Ω,Aviation,Support 1CH Full Screen,<br>4CH Screen view                                                                                                                                                                                            |
|                     | Preview                  | Support 1 channel and 4 channels preview.,<br>Support Manual/Alarm Trigger full screen preview                                                                                                                                                                                                     |
|                     | Resolution               | 720P/D1/HD1/CIF,<br>MAX:4 channels 720P and 4 channels D1                                                                                                                                                                                                                                          |
|                     | Image Quality            | 0-7 levels, 0 is the highest level.                                                                                                                                                                                                                                                                |
|                     | Video Standard           | PAL: 100f/s , CCIR625 line,50field; NTSC: 120f/s, CCIR525 line,60field; CIF: 256Kbps ~ 1.5Mbps, 8 level video quality optional; HD1: 600Kbps ~ 2.5Mbps, 8 level video quality optional; D1: 800Kbps ~ 3Mbps, 8 level video quality optional; 720P: 4Mbps-6Mbps, multi level video quality optional |
|                     | Record Mode              | The default setting is auto recording after power on. Timed recording, alarm trigger recording and manual recording are supported.                                                                                                                                                                 |