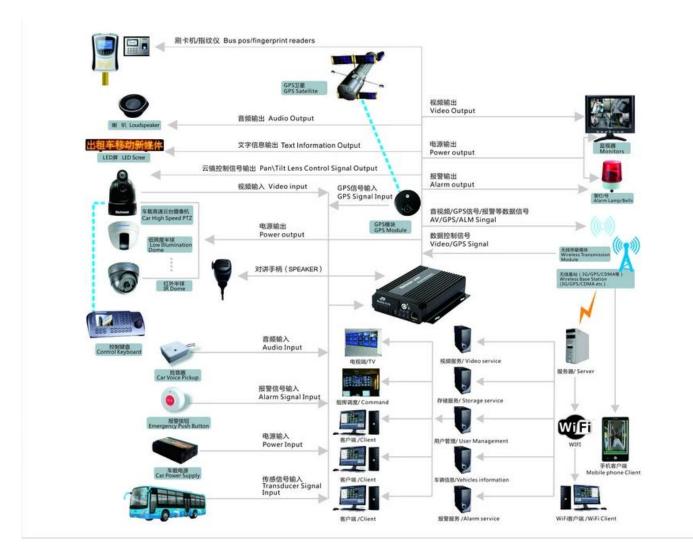

put ), 2CH independent alarm output.
- 9. Support 2 CAN interfaces.
- 10. Support HDD heating functions, can work in harsh environment.
- 11. Support GPS/BD/G-Sensor Extension modul;
- 12. Realize real-time monitor through 3G/4G;
- 13. Support WIFI module, can download data automatically.
- 14 Support Broadcast/Intercom/Text sent etc;can add oil sensor/temperature sensor/POS/LED Advertis ement Panel;
- 15. Support SMS remote configure/ control device;
- 16. OTA(On-The-
- Air) Device automatically upgrade function, can upgrade to updated version, maintenance is more convenient.
- 17. Support voice call function.
- 18. Support IOS/Android Phone Remote monitor

## PC Software interface for gps tracking



### **Android/IOS APP Monitor**



**Server software interface** 



# **Application**



Other related kinds of mobile DVR

# Richmor 锐驰曼

Do Our Best To Be Better For You !

# Product Introduction



7104/7204 720P/1080P Series-AHD 4CH(Top Sale)



7105 Series-AHD 5CH



8114 Series-AHD 4CH 9108 Series-8ch NVR /9204 Series-4ch NVR



7008 Series-D1/720P 8CH

HDD Mobile DVR Series





**Good Relationship with our Customers** 









For more information pls feel free to contact Amily:

**Email:** overseasales-2@rcmcctv.com

**Skype:** rcmcctvsales2

QQ: 2355778097

**MB/whatsapp:** +86 18929314790