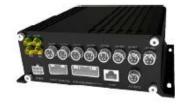

2017 4ch hdd mobile dvr with 2TB storage and free software, gps 4G MDVR

| Item                |                          | Parameter                                                                                                                                                                                                                                                                                          |
|---------------------|--------------------------|----------------------------------------------------------------------------------------------------------------------------------------------------------------------------------------------------------------------------------------------------------------------------------------------------|
| OS                  |                          | Linux                                                                                                                                                                                                                                                                                              |
| Language            |                          | English/Chinese/Customized                                                                                                                                                                                                                                                                         |
| Video Compression   |                          | H.264 Compression                                                                                                                                                                                                                                                                                  |
| OSD                 |                          | Overlays information such as date time and vehicle ID                                                                                                                                                                                                                                              |
| GUI                 | Graphical User Interface | Setup system parameters with the remote control.                                                                                                                                                                                                                                                   |
| Video Record System | Video Input              | 4CH 720P AHD input/SD input/mixed input, aviation connector, 1.0Vp-p, $75\Omega$                                                                                                                                                                                                                   |
|                     | Video Output             | 2CH CVBS+ VGA output for optional,<br>1.0Vp-p, 75Ω,Aviation,Support 1CH Full Screen,<br>4CH Screen view                                                                                                                                                                                            |
|                     | Preview                  | Support 1 channel and 4 channels preview.,<br>Support Manual/Alarm Trigger full screen preview                                                                                                                                                                                                     |
|                     | Resolution               | 720P/D1/HD1/CIF,<br>MAX:4 channels 720P and 4 channels D1                                                                                                                                                                                                                                          |
|                     | Image Quality            | 0-7 levels, 0 is the highest level.                                                                                                                                                                                                                                                                |
|                     | Video Standard           | PAL: 100f/s , CCIR625 line,50field; NTSC: 120f/s, CCIR525 line,60field; CIF: 256Kbps ~ 1.5Mbps, 8 level video quality optional; HD1: 600Kbps ~ 2.5Mbps, 8 level video quality optional; D1: 800Kbps ~ 3Mbps, 8 level video quality optional; 720P: 4Mbps-6Mbps, multi level video quality optional |
|                     | Record Mode              | The default setting is auto recording after power on. Timed recording, alarm trigger recording and manual recording are supported.                                                                                                                                                                 |