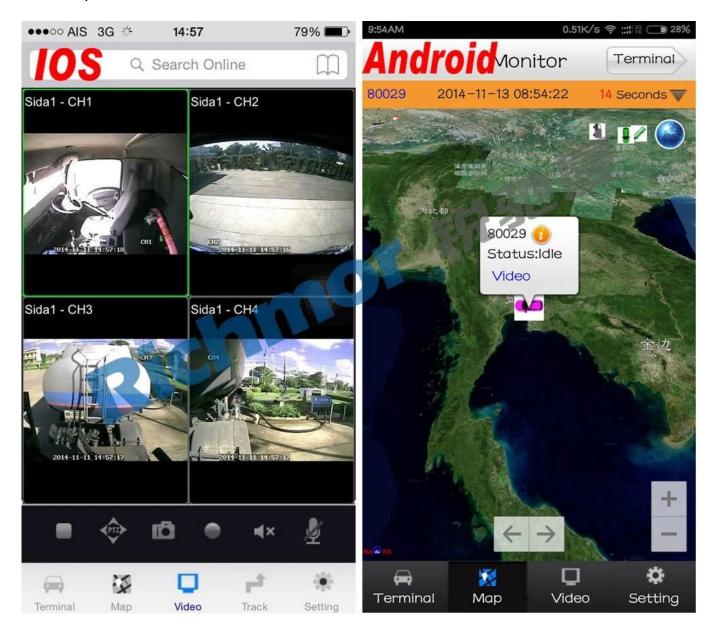

ort 9CH alarm input (1CH analog input + 8CH IO alarm input ), 2CH independent alarm output.
- 9. Support 2 CAN interfaces.
- 10. Support HDD heating functions, can work in harsh environment.
- 11. Support GPS/BD/G-Sensor Extension modul;
- 12. Realize real-time monitor through 3G/4G;
- 13. Support WIFI module, can download data automatically.
- 14 Support Broadcast/Intercom/Text sent etc;can add oil sensor/temperature sensor/POS/LED Advertis ement Panel;
- 15. Support SMS remote configure/ control device;
- 16. OTA(On-The-
- Air) Device automatically upgrade function, can upgrade to updated version, maintenance is more convenient.
- 17. Support voice call function.
- 18. Support IOS/Android Phone Remote monitor

## PC Software interface for gps tracking



### **Android/IOS APP Monitor**



**Server software interface** 



# **Application**



Other related kinds of mobile DVR

# Richmor 锐驰曼

Do Our Best To Be Better For You !

# Product Introduction



7104/7204 720P/1080P Series-AHD 4CH(Top Sale)



7105 Series-AHD 5CH



8114 Series-AHD 4CH 9108 Series-8ch NVR /9204 Series-4ch NVR



7008 Series-D1/720P 8CH

HDD Mobile DVR Series





**Good Relationship with our Customers** 









For more information pls feel free to contact Amily:

**Email:** overseasales-2@rcmcctv.com

**Skype:** rcmcctvsales2

QQ: 2355778097

**MB/whatsapp:** +86 18929314790