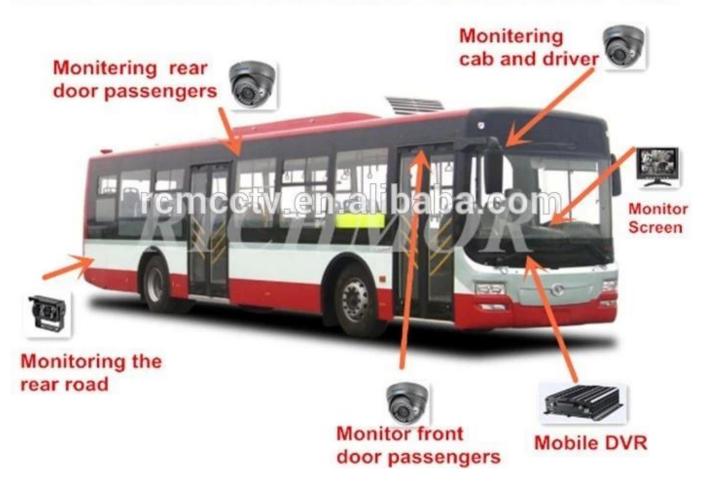

# **Professional Mobile DVR Solution for Bus**

**Good Relationship with our Customers** 