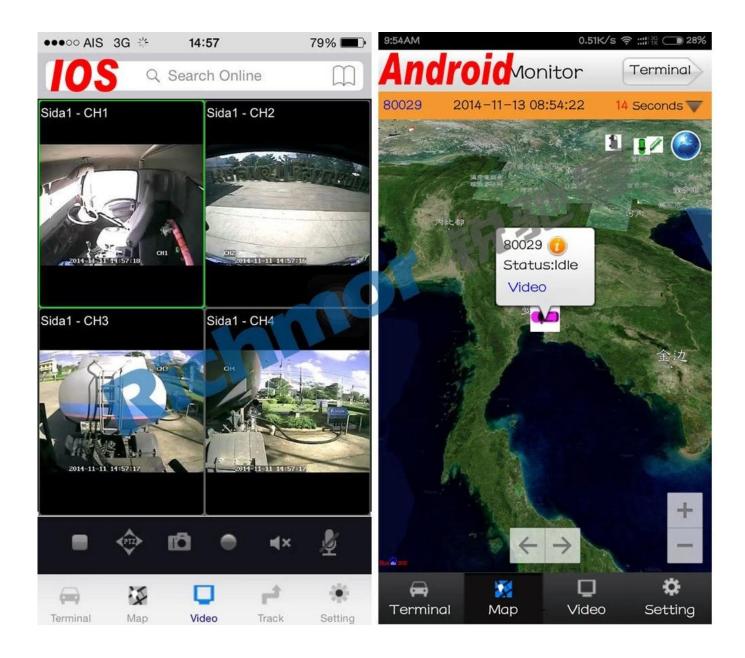

rt 9CH alarm input (1CH analog input + 8CH IO alarm input ), 2CH independent alarm output.

- 9. Support 2 CAN interfaces.
- 10. Support HDD heating functions, can work in harsh environment.
- 11. Support GPS/BD/G-Sensor Extension modul;
- 12. Realize real-time monitor through 3G/4G;

13. Support WIFI module, can download data automatically.

14 Support Broadcast/Intercom/Text sent etc;can add oil sensor/temperature sensor/POS/LED Advertis ement Panel;

15. Support SMS remote configure/ control device;

16. OTA(On-The-

Air) Device automatically upgrade function, can upgrade to updated version , maintenance is more co nvenient.

- 17. Support voice call function.
- 18. Support IOS/Android Phone Remote monitor

### PC Software interface for gps tracking



#### **Android/IOS APP Monitor**



#### Server software interface

| Vehicle Manage        |             |                    |                   |                     |                  |                             |                     | 销售客户   Manager  | 227 |
|-----------------------|-------------|--------------------|-------------------|---------------------|------------------|-----------------------------|---------------------|-----------------|-----|
|                       | Report      | Device             | User              |                     |                  |                             |                     |                 |     |
| <b>S</b> d            | 💼 Mile      | age Summary        | 8                 |                     |                  |                             |