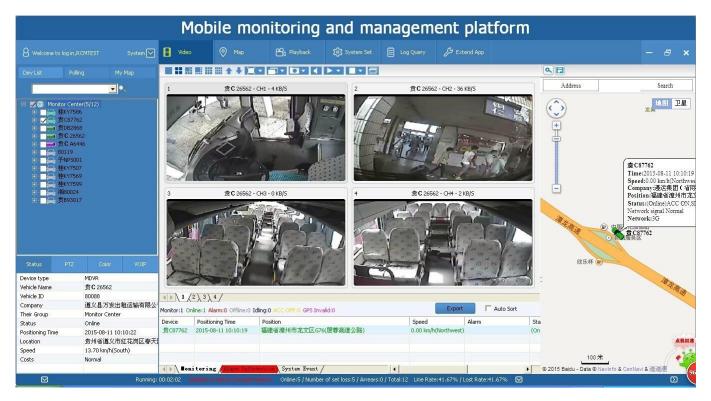

backup and device upgrade.

8. Support 9CH alarm input (1CH analog input + 8CH IO alarm input ), 2CH independent alarm output.

- 9. Support 2 CAN interfaces.
- 10. Support HDD heating functions, can work in harsh environment.
- 11. Support GPS/BD/G-Sensor Extension modul;
- 12. Realize real-time monitor through 3G/4G;

13. Support WIFI module, can download data automatically.

14 Support Broadcast/Intercom/Text sent etc;can add oil sensor/temperature sensor/POS/LED Advertis ement Panel;

15. Support SMS remote configure/ control device;

16. OTA(On-The-

Air) Device automatically upgrade function, can upgrade to updated version , maintenance is more co nvenient.

- 17. Support voice call function.
- 18. Support IOS/Android Phone Remote monitor

### PC Software interface for gps tracking



#### **Android/IOS APP Monitor**



#### Server software interface

| Vehicle Manage        |             |                    |                   |                     |                  |                             |                     | 销售客户   Manager  | 227 |
|-----------------------|-------------|--------------------|-------------------|---------------------|------------------|-----------------------------|---------------------|-----------------|-----|
|                       | Report      | Device             | User              |                     |                  |                             |                     |                 |     |
| <b>S</b> d            | 💼 Mile      | age Summary        | 8                 |                     |                  |