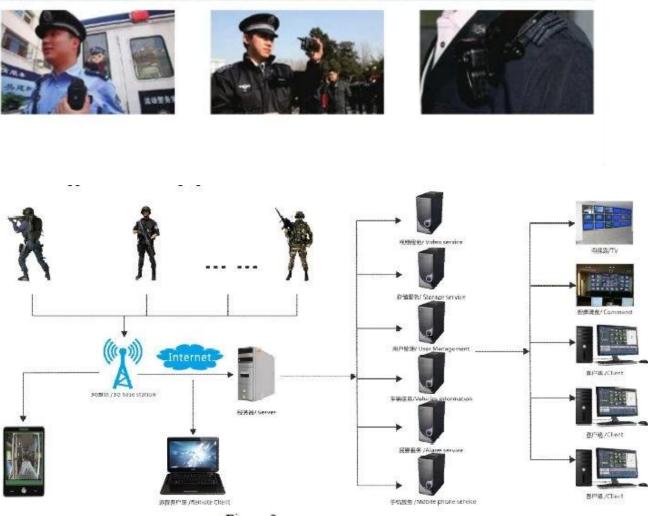

## Product Display



## Front and side board definition



## Back cover definition



Figure 4

- 1. Adorn clasp
- 2. Battery Cover Buckle
- 3. Battery Cover switch

#### 应用案例/applications



### **Products Features**

- Industrial split type portable design, IP65 Water-proof., camera can be removed and changed according to exact environment.
- 2.4"TFT, resolution (480 \* 234),Li-po inside also have ac charger,>=6H continuous working, Portable easy use.
- Adopt H.264 compression tech, Audio code G.726, save storage room and perfect effect.
- Powerful network transmission functions, including real-time pre-view, remote playback, remote download, remote broadcasting, interective SMS, various transmission quality for optional, support audio and video sycn.
- Support 64GB micro-SD card max, with USB data backup function, professional in file repair and file security.
- Support WIFI,GPS,3G, WIFI download,breakpoint resume;
- Different 3G module supported for option:WCDMA,CDMA2000,