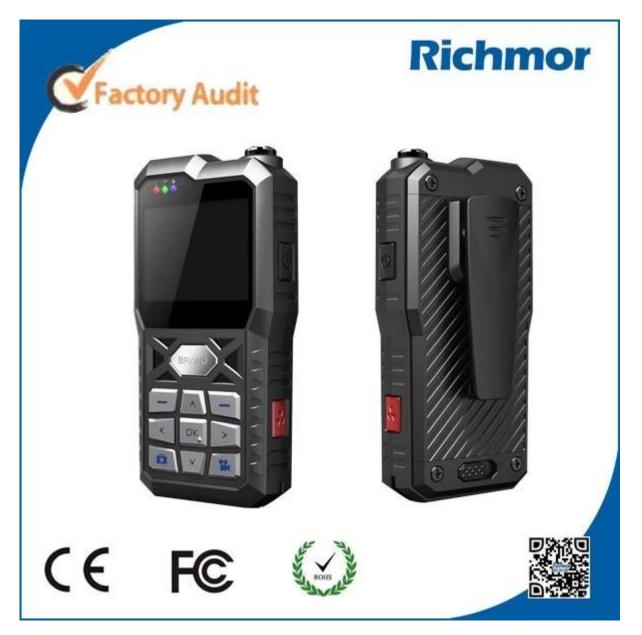

## Product Display



## Front and side board definition



## Back cover definition



Figure 4

- 1. Adorn clasp
- 2. Battery Cover Buckle
- 3. Battery Cover switch

#### 应用案例/applications



### **Products Features**

- Industrial split type portable design, IP65 Water-proof., camera can be removed and changed according to exact environment.
- 2.4"TFT, resolution (480 \* 234),Li-po inside also have ac charger,>=6H continuous working, Portable easy use.
- Adopt H.264 compression tech, Audio code G.726, save storage room and perfect effect.
- Powerful network transmission functions, including real-time pre-view, remote playback, remote download, remote broadcasting, interective SMS, various transmission quality for optional, support audio and video sycn.
- Support 64GB micro-SD card max, with USB data backup