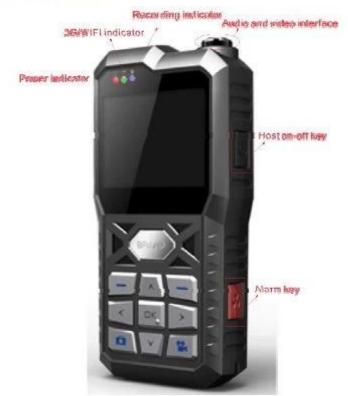

## Product Display



## Front and side board definition



## Back cover definition



Figure 4

- 1. Adorn clasp
- 2. Battery Cover Buckle
- 3. Battery Cover switch

#### 应用案例/applications



### **Products Features**

- Industrial split type portable design, IP65 Water-proof., camera can be removed and changed according to exact environment.
- 2.4"TFT, resolution (480 \* 234),Li-po inside also have ac charger,>=6H continuous working, Portable easy use.
- Adopt H.264 compression tech, Audio code G.726, save storage room and perfect effect.
- Powerful network transmission functions, including real-time pre-view, remote playback, remote download, remote broadcasting, interective SMS, various transmission quality for optional, support audio and video sycn.
- Support 64GB micro-SD card max, with USB data backup function, professional in file repair