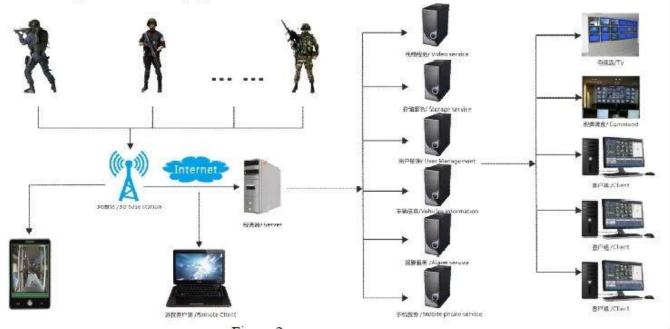

-------------------------------------------------------------------------------------|----------------------------------------------------------------------------------------------------|
| Operation system                                                                      | Linux                                                                                              |
| Separate design                                                                       | Main device: work independently to realize local record Auxiliary device: GPS / 3G, backup battery |
| Graphic operation interface Use buttons to complete the setting of various parameters |                                                                                                    |

## Business applications scene graph



## Richmor Team and Customers throughout the world





# Richmor OEM & ODM Service Brasil World Cup Supplier



#### **Richmor Services:**

**OEM Service**: OEM and ODM services is accepted and welcome.

Delivery Time: 3-5 working days for sample, bulk order 7-15days after received payment/order confirmed Quality Warranty: 2 years for free repair. Whole life service for continue cooperating customers! Delivery Term: By Express(DHL/FEDEX/TNT/UPS/EMS/CHINA POST), By air, By Sea.

### Feedbacks from customers:

1)This supplier has good softwares ability and can meet my needs. The sample works very good.

I am hoping to order more.

----- Davide from USA.

2)The cooperation is satisfied. The products are good. Very strong housing case.

My clients like a lot.

----- Tony from Russia

3)We m