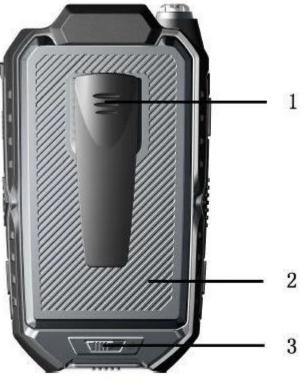

## Back cover definition

Figure 4

- 1. Adorn clasp
- 2. Battery Cover Buckle
- 3. Battery Cover switch