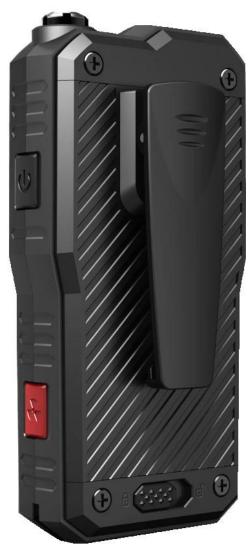

# 2016 Portable police body worn camera dvr with gps,3g,4g,wifi,SP5800

#### **Main Feature:**

- 1. Portable DVR for Personal
- 2. Support WIFI, 3G, GPS function
- 3. Support real-time surveillance
- 4. Supports SD overwritten by days
- 5. Supports backup and upgrade with SD card
- 6. Self recorvery after power reconnected

**Pictures** 







# **Specification**

| Items                | Device parameters              | Performance index                                                                                                                                 |
|----------------------|--------------------------------|---------------------------------------------------------------------------------------------------------------------------------------------------|
| System               | Operation system               | Linux                                                                                                                                             |
|                      | Separate design                | Main device: work independently to realize local record Auxiliary device: GPS / 3G, backup battery