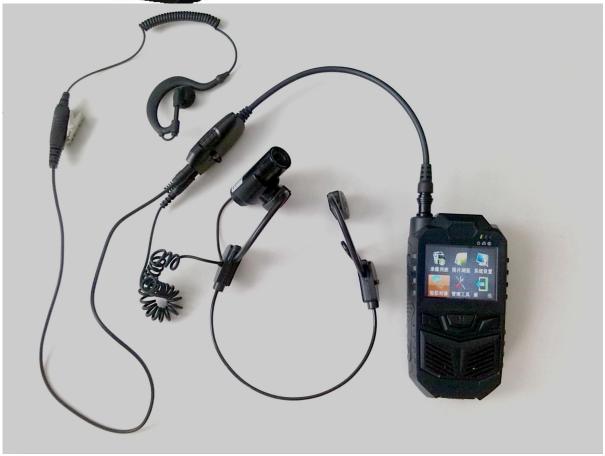

# 2016 Portable police body worn camera dvr with gps,3g,4g,wifi,SP5800

#### **Main Feature:**

- 1. Portable DVR for Personal
- 2. Support WIFI, 3G, GPS function
- 3. Support real-time surveillance
- 4. Supports SD overwritten by days
- 5. Supports backup and upgrade with SD card
- 6. Self recorvery after power reconnected

**Pictures** 







# **Specification**

| Items                | Device parameters              | Performance index                                                                                                                                 |
|----------------------|--------------------------------|---------------------------------------------------------------------------------------------------------------------------------------------------|
| System               | Operation system               | Linux                                                                                                                                             |
|                      | Separate design                | Main device: work independently to realize local record Auxiliary device: GPS / 3G, backup battery