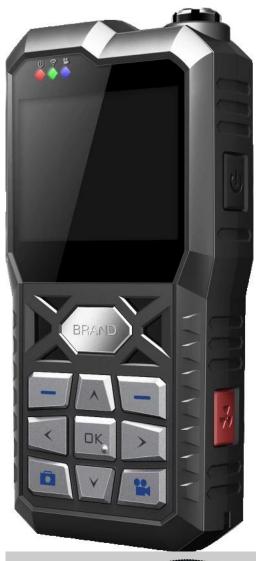

# 2016 Portable police body worn camera dvr with gps,3g,4g,wifi,SP5800

#### **Main Feature:**

- 1. Portable DVR for Personal
- 2. Support WIFI, 3G, GPS function
- 3. Support real-time surveillance
- 4. Supports SD overwritten by days
- 5. Supports backup and upgrade with SD card
- 6. Self recorvery after power reconnected

**Pictures** 







# **Specification**

| Items                | Device parameters              | Performance index                                                                                                                                 |
|----------------------|--------------------------------|---------------------------------------------------------------------------------------------------------------------------------------------------|
| System               | Operation system               | Linux                                                                                                                                             |
|                      | Separate design                | Main device: work independently to realize local record Auxiliary device: GPS / 3G, backup batter