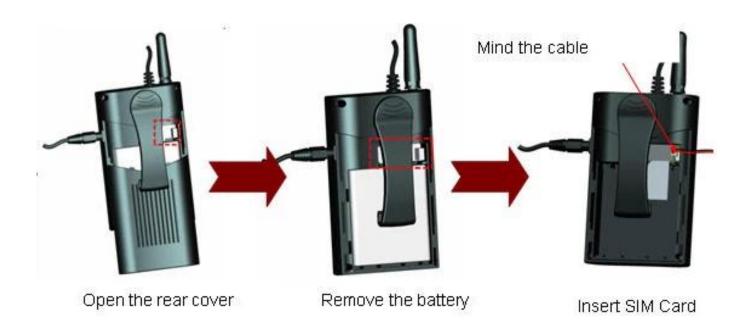

7.5g |
|--------|------------------|---------------------------------------|
|        | Auxiliary device | Net weight: 238g, Gross weight: 352g  |

### Our CMS software for remotely viewing



**IOS & Android OS Mobile Phone Surveillance** 





### Certification





Payment terms: T/T, Western Union, MoneyGram, Paypal

**Delivery time:** Within 5 working days after confirm the payment.

Warranty: 12 months

**Shipping way:** DHL, UPS, FedEx, EMS, TNT etc.

#### **After-sales Service:**

- 1. After you receive our products, we will assist you to realize how to use it.
- 2. Offer you the software if you use our mobile DVR.
- 3. Twelve months warranty
- 4. During our warranty, if you have any problem, we can help you to solve it.

5. During our warranty, you can return to us to repair it.

















OEM & ODM Service
Brasil World Cup Supplier







inner Tranning after study from Alibaba in July







Technical Training For Fast Response to Oustomer Richmor ## 3th #







lecturer for Execution

## EXCELLENT SUPPORT



## What is our expectation:

Being helpful partner for your requirement and Longterm relationship of cooperation

Pls don't hesitate to contact Vicky if any questions about your vehicle project.

Email:overseasales-2@rcmcctv.com Skype: rcmcctvsales2